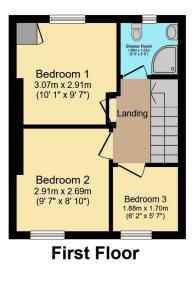

### **Bedroom One**

A double bedroom with carpet and an outlook to the front of the property.

### Bedroom Two

A double bedroom with carpet and an outlook to the rear of the property.

### **Bedroom Three**

A generous single bedroom with carpet and an outlook to the front of the property.

### Shower Room

A modern shower room with a white three piece suite to include a low flush wc, wall mounted basin with mixer tap, and a corner shower cubicle with an electric shower unit. The shower room has been finished with a vinyl floor and pvc wall paneling.

All Measurements All Measurements are Approximate.

Laser Tape Clause All measurements have been taken using a laser tape measure and therefore, may be subject to a small margin of error.

Floorplan Clause Measurements are approximate. Not to Scale. For illustrative purposes only.

For full EPC please contact the branch.

Total floor area 67.9 m<sup>2</sup> (731 sq.ft.) approx

This floor plan is for illustrative purposes only. It is not drawn to scale. Any measurements, floor areas (including any total floor area), openings and orientation are approximate. No details are guaranteed, they cannot be relied upon for any purpose and they do not form part of any agreement. No liability is taken for any error, omission or misstatement. A party must rely upon its own inspection(s). Powered by www.focalagent.com