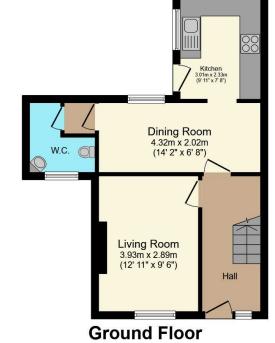

### Entrance Hall

A welcoming entrance hall with PVC door.

### Living Room

A bright and spacious living room with an outlook to the front of the property.

### **Dining Room**

A separate dining room with vinyl flooring leading the downstairs wc, and the kitchen.

#### Kitchen

A modern kitchen with a great range of high and low level units, and integrated appliances to include an electric hob, double oven, extractor hood, and washing machine. The kitchen also has a large basin with mixer tap, and a pvc door leading to the rear garden.

All Measurements All Measurements are Approximate.

Laser Tape Clause All measurements have been taken using a laser tape measure and therefore, may be subject to a small margin of error.

Floorplan Clause Measurements are approximate. Not to Scale. For illustrative purposes only.

For full EPC please contact the branch.

Total floor area 67.9 m<sup>2</sup> (731 sq.ft.) approx

This floor plan is for illustrative purposes only. It is not drawn to scale. Any measurements, floor areas (including any total floor area), openings and orientation are approximate. No details are guaranteed, they cannot be relied upon for any purpose and they do not form part of any agreement. No liability is taken for any error, omission or misstatement. A party must rely upon its own inspection(s). Powered by www.focalagent.com