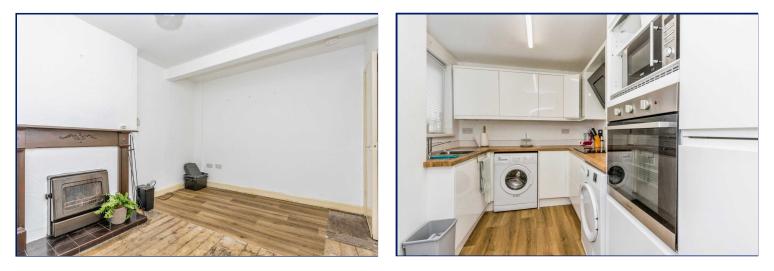

### Living Room

A bright and spacious living room with an outlook to the front of the property.

#### Kitchen

A modern kitchen with a great range of high and low level units, and integrated appliances to include an electric hob, double oven, extractor hood, and washing machine. The kitchen also has a large basin with mixer tap, and a pvc door leading to the rear garden.