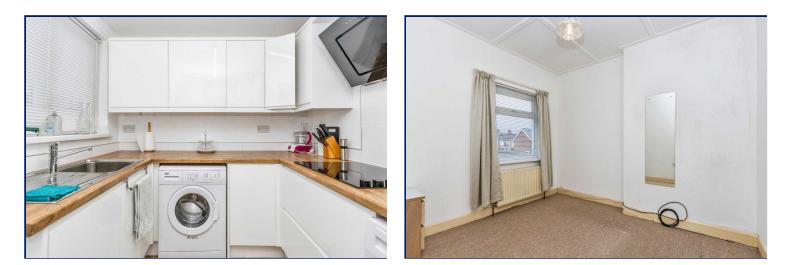

#### Kitchen

A modern kitchen with a great range of high and low level units, and integrated appliances to include an electric hob, double oven, extractor hood, and washing machine. The kitchen also has a large basin with mixer tap, and a pvc door leading to the rear garden.

### **Bedroom One**

A double bedroom with carpet and an outlook to the front of the property.

### **Bedroom Three**

A generous single bedroom with carpet and an outlook to the front of the property.