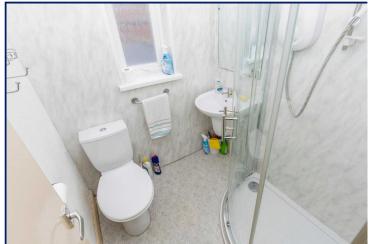

### Shower Room

A modern shower room with a white three piece suite to include a low flush wc, wall mounted basin with mixer tap, and a corner shower cubicle with an electric shower unit. The shower room has been finished with a vinyl floor and pvc wall paneling.