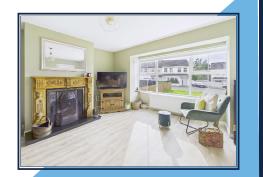

### Living Room

15' 1" x 14' 11" (4.59m x 4.55m)

Bay window. Cast iron open fireplace with granite hearth and wood surround / mantle. Television point and vinyl floor.