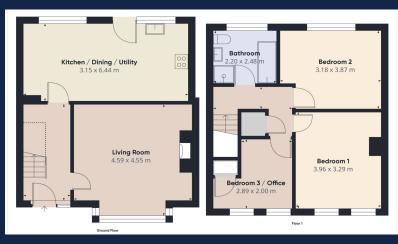

### Entrance Hall

Hardwood door with side pane, telephone point and vinyl floor.

### Living Room

15' 1" x 14' 11" (4.59m x 4.55m)

Bay window. Cast iron open fireplace with granite hearth and wood surround / mantle. Television point and vinyl floor.

# Kitchen / Dining / Utility

10' 4" x 21' 2" (3.15m x 6.44m)

Modern range of high and low level units and shelves with hardwood worktops, sink, Zanussi oven, touch hob, extractor fan, fridge-freezer and spaces for a dishwasher, washing machine and tumble dryer. Part tiled walls and vinyl floor. Hardwood door leading to rear patio.

### Landing

Hotpress off. Carpet.

### Bedroom 1

13' 0" x 10' 10" (3.96m x 3.29m) Carpet.

### Bedroom 2

10' 5" x 12' 8" (3.18m x 3.87m)

Carpet.

## Bedroom 3 / Office

9' 6" x 6' 7" (2.89m x 2.00m) Built-in wardrobe. Carpet.

### Bathroom

7' 3" x 8' 2" (2.20m x 2.48m)

White panel bath, pedestal wash hand basin, vanity unit, toilet and enclosed shower cubicle with Triton electric shower. Part tiled walls and fully tiled floor.