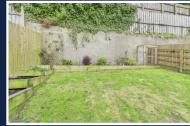

### External

Tarmacadam driveway with parking area for 2 cars. Large grass lawn to the front. Enclosed rear garden. Paved patio area with decorative stones and wooden decking. Stepped up garden with hedgerow and flower bed boundaries. Garden shed, watertap and outside light.