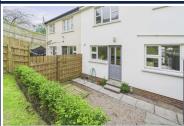

### External

Tarmacadam driveway with parking area for 2 cars. Large grass lawn to the front. Enclosed rear garden. Paved patio area with decorative stones and wooden decking. Stepped up garden with hedgerow and flower bed boundaries. Garden shed, watertap and outside light.