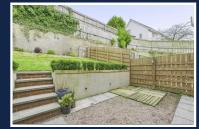

### External

Tarmacadam driveway with parking area for 2 cars. Large grass lawn to the front. Enclosed rear garden. Paved patio area with decorative stones and wooden decking. Stepped up garden with hedgerow and flower bed boundaries. Garden shed, watertap and outside light.