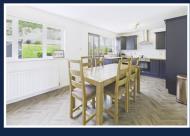

# Kitchen / Dining / Utility

10' 4" x 21' 2" (3.15m x 6.44m)

Modern range of high and low level units and shelves with hardwood worktops, sink, Zanussi oven, touch hob, extractor fan, fridge-freezer and spaces for a dishwasher, washing machine and tumble dryer. Part tiled walls and vinyl floor. Hardwood door leading to rear patio.