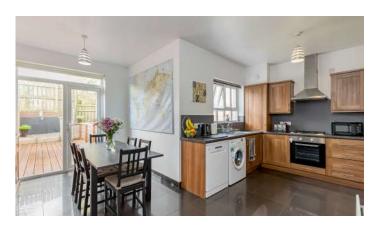

# KEY FEATURES

and leisure facilities.

- Positioned in a Well-Established and Highly Regarded Area in Newtownards
- Close to Many Local Amenities, including Shops, Restaurants, Schools and Leisure Facilities
- Well Connected to Surrounding Towns Via Excellent Road and Transport Links
- Bright, Spacious and Well Presented Throughout
- Family Lounge with Feature Open Fire and Beautiful Solid Wood Flooring
- Open Plan Kitchen Dining with Access to Rear Garden
- Four Well Proportioned Bedrooms, Principal Benefitting Ensuite Shower Room
- White Three Piece Family Bathroom
- Downstair WC
- Gas Fired Central Heating
- Fully Enclosed Rear Garden with both Decked Area and Lawn Ideal for Outdoor Entertaining, Young Children and Pets Alike
- Perfect Property For Families Looking Extra Space, Comfort and Convenience in a Fantastic Location
- Early Viewing Highly Recommended
- Broadband Speed Ultrafast

## Ground Floor

- Spacious Entrance Hall
- Family Lounge 12'10" x 6'7"
- Kitchen / Dining 7'9" x 17'5"
- Downstairs WC
- Stairs Leading to First Floor