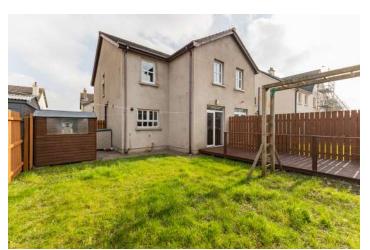

## Outside

- To the front a lawn with paved pathway leading to the front door
- Pebbled driveway providing off street car parking with gates to rear garden
- To the rear a fully enclosed garden laid in lawn with wood decked area and raised beds with pebble detail, ideal for outdoor entertaining, young children and pets alike
- Outside water, outside light, shed