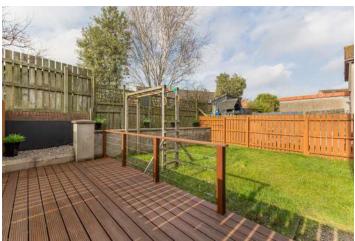

## Outside

- To the front a lawn with paved pathway leading to the front door
- Pebbled driveway providing off street car parking with gates to rear garden
- To the rear a fully enclosed garden laid in lawn with wood decked area and raised beds with pebble detail, ideal for outdoor entertaining, young children and pets alike
- Outside water, outside light, shed