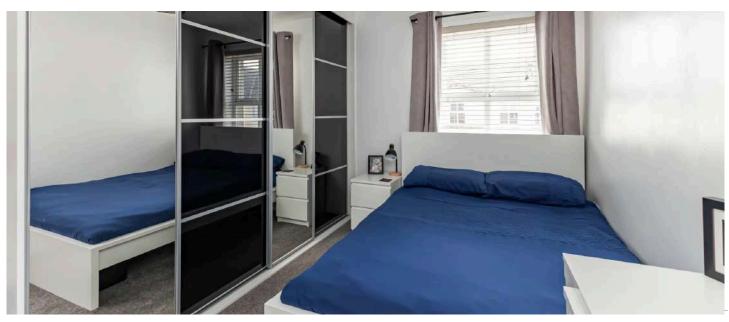

#### First Floor

- Principle Bedroom 11'5" x 9'3"
- En suite Shower Room
- Bedroom Two 11'10" x 8'2"
- Bedroom Three 11'5" x 7'11"
- Bedroom Four 10' x 8'9"
- Family Bathroom 6'2" x 5'1"