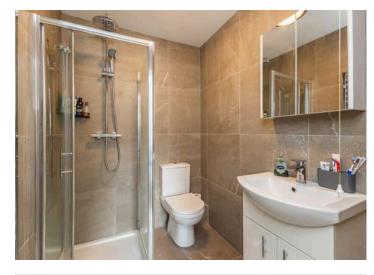

#### First Floor

- Principle Bedroom 11'5" x 9'3"
- En suite Shower Room
- Bedroom Two 11'10" x 8'2"
- Bedroom Three 11'5" x 7'11"
- Bedroom Four 10' x 8'9"
- Family Bathroom 6'2" x 5'1"