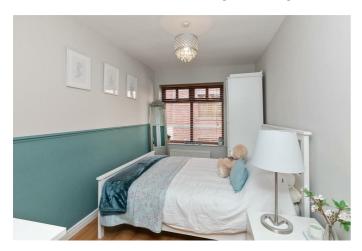

### MASTER BEDROOM 12'9" x 12'9" (3.9 x 3.9)

Laminate wood floor.

## BEDROOM TWO 12'9" x 7'6" (3.9 x 2.3)

Laminate wood floor.