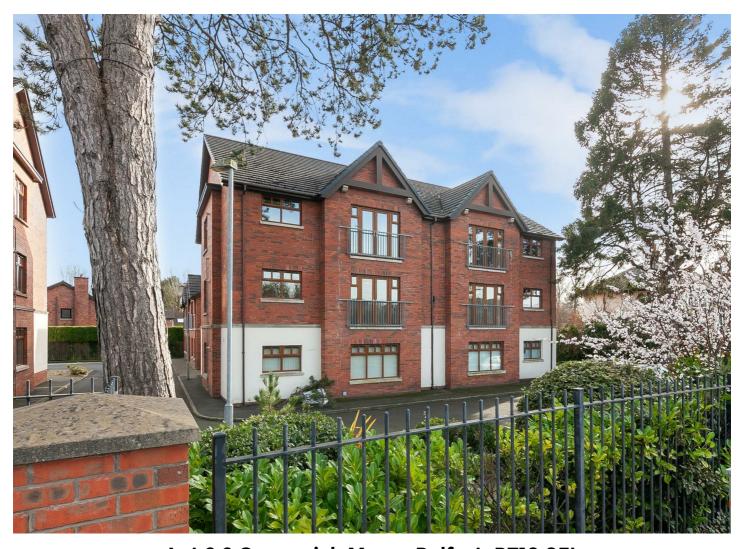

# Apt 9 2 Greenwich Mews, Belfast, BT10 0FL

# Price Guide £225.000

Beautifully presented, we are pleased to offer for sale this stunning second floor apartment situated in a desirable South Belfast location close to many amenities, including shops, cafes & transport links. Greenwich Mews is a private, modern development which will appeal to a range of prospective purchasers. The apartment comprises a spacious open plan kitchen / living / dining room with range of integrated appliances and Juliette balcony, two excellent bedrooms (master with en-suite shower room) and modern bathroom suite. Excellent storage is offered throughout and further benefits included allocated car parking, secure gated entrance, gas fired central heating & PVC double glazing. With little to do other than move in, viewing is highly recommended.

### **OUTSIDE**

Secure, gated access. One allocated car parking space and additional visitor parking to the front.