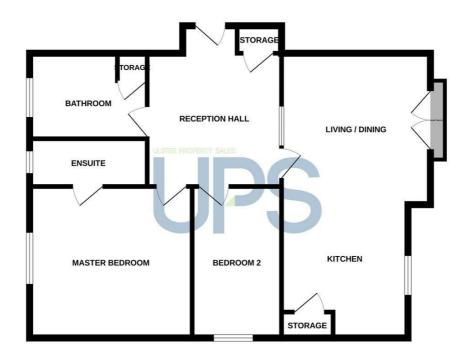

#### THE ACCOMMODATION COMPRISES

#### **RECEPTION HALL**

Storage off reception hall. Tiled floor.

# OPEN PLAN KITCHEN / LIVING / DINING 27'6" x 12'5" (8.4 x 3.8)

Range of high and low level units, integrated oven, stainless steel extractor fan, single drainer stainless steel sink unit with mixer tap, integrated dishwasher, integrated fridge freezer, recessed spotlighting.

### MASTER BEDROOM 12'9" x 12'9" (3.9 x 3.9)

Laminate wood floor.

## **ENSUITE**

Walk in shower, low flush W.C, pedestal wash hand basin, fully tiled walls and floor.

## BEDROOM TWO 12'9" x 7'6" (3.9 x 2.3)

Laminate wood floor.

#### **BATHROOM**

White suite comprising panel bath with shower over and glass screen, pedestal wash hand basin and low flush W.C. Tiled walls and floor, recessed spot lighting and extractor fan.