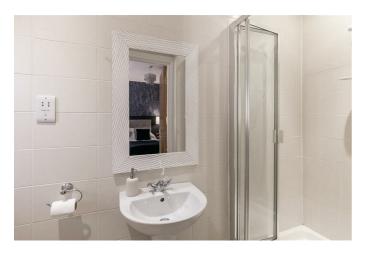

## **ENSUITE**

Walk in shower, low flush W.C, pedestal wash hand basin, fully tiled walls and floor.

#### **BATHROOM**

White suite comprising panel bath with shower over and glass screen, pedestal wash hand basin and low flush W.C. Tiled walls and floor, recessed spot lighting and extractor fan.