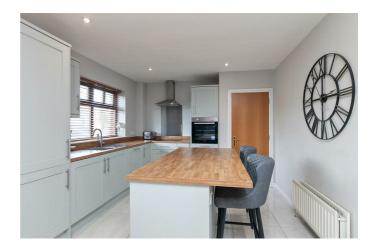

# OPEN PLAN KITCHEN / LIVING / DINING 27'6" x 12'5" (8.4 x 3.8)

Range of high and low level units, integrated oven, stainless steel extractor fan, single drainer stainless steel sink unit with mixer tap, integrated dishwasher, integrated fridge freezer, recessed spotlighting.