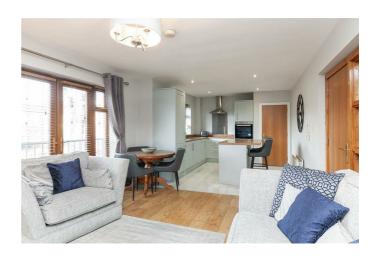

# OPEN PLAN KITCHEN / LIVING / DINING 27'6" x 12'5" (8.4 x 3.8)

Range of high and low level units, integrated oven, stainless steel extractor fan, single drainer stainless steel sink unit with mixer tap, integrated dishwasher, integrated fridge freezer, recessed spotlighting.