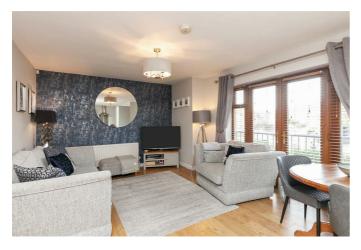

# OPEN PLAN KITCHEN / LIVING / DINING 27'6" x 12'5" (8.4 x 3.8)

Range of high and low level units, integrated oven, stainless steel extractor fan, single drainer stainless steel sink unit with mixer tap, integrated dishwasher, integrated fridge freezer, recessed spotlighting.