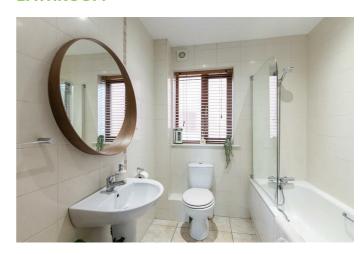

#### **BATHROOM**

White suite comprising panel bath with shower over and glass screen, pedestal wash hand basin and low flush W.C. Tiled walls and floor, recessed spot lighting and extractor fan.