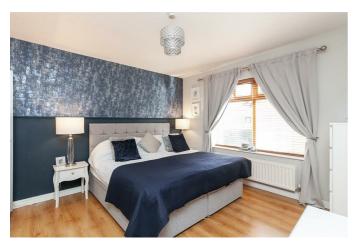

y Presented By Its Current Owners & Finished To A High Quality Throughout
- Spacious Master Bedroom With Modern Ensuite Shower Room
- Excellent Storage Throughout
- Gas Fired Central Heating / PVC Double Glazing



### THE ACCOMMODATION COMPRISES

#### **ON THE GROUND FLOOR**

Communal entrance with access via both stairs and lift to second floor.

# **ON THE SECOND FLOOR**

#### **APARTMENT 9**

**RECEPTION HALL** 



Storage off reception hall. Tiled floor.

**OPEN PLAN KITCHEN / LIVING / DINING** 27'6" x 12'5" (8.4 x 3.8)



Range of high and low level units, integrated oven, stainless steel extractor fan, single drainer stainless steel sink unit with mixer tap, integrated dishwasher, integrated fridge freezer, recessed spotlighting.







### MASTER BEDROOM 12'9" x 12'9" (3.9 x 3.9)



Laminate wood floor.

### **ENSUITE**



Walk in shower, low flush W.C, pedestal wash hand basin, fully tiled walls and floor.

BEDROOM TWO 12'9" x 7'6" (3.9 x 2.3)



Laminate wood floor.

#### **BATHROOM**



White suite comprising panel bath with shower over and glass screen, pedestal wash hand basin and low flush W.C. Tiled walls and floor, recessed spot lighting and extractor fan.

# OUTSIDE



Secure, gated access. One allocated car parking space and additional visitor parking to the front. **Floor Plan** 

2ND FLOOR



Whils every attempt has been made to ensure the accuracy of the floorgian contained here, measurements of doors, windowy, comes and any other terms are approximate and no responsibility is taken to any error, omission or mis-statement. This plan is for illustrative