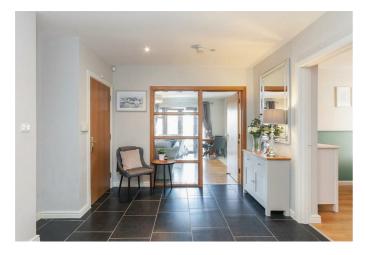

#### **ON THE GROUND FLOOR**

Communal entrance with access via both stairs and lift to second floor.

#### **APARTMENT 9**

**RECEPTION HALL** 

Storage off reception hall. Tiled floor.

**OPEN PLAN KITCHEN / LIVING / DINING** 27'6" x 12'5" (8.4 x 3.8)

Range of high and low level units, integrated oven, stainless steel extractor fan, single drainer stainless steel sink unit with mixer tap, integrated dishwasher, integrated fridge freezer, recessed spotlighting.