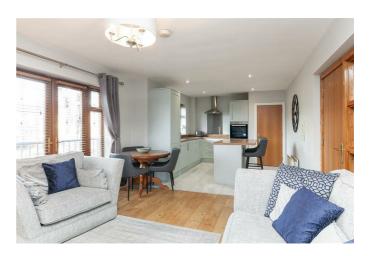

# Price Guide £235,000

Beautifully presented, we are pleased to offer for sale this stunning second floor apartment situated in a desirable South Belfast location close to many amenities, including shops, cafes & transport links. Greenwich Mews is a private, modern development which will appeal to a range of prospective purchasers. The apartment comprises a spacious open plan kitchen / living / dining room with range of integrated appliances and Juliette balcony, two excellent bedrooms (master with en-suite shower room) and modern bathroom suite. Excellent storage is offered throughout and further benefits included allocated car parking, secure gated entrance, gas fired central heating & PVC double glazing. With little to do other than move in, viewing is highly recommended.

#### **APARTMENT 9**

**RECEPTION HALL** 

Storage off reception hall. Tiled floor.

**OPEN PLAN KITCHEN / LIVING / DINING** 27'6" x 12'5" (8.4 x 3.8)

Range of high and low level units, integrated oven, stainless steel extractor fan, single drainer stainless steel sink unit with mixer tap, integrated dishwasher, integrated fridge freezer, recessed spotlighting.