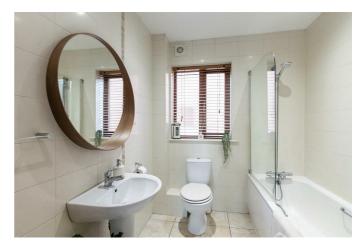

#### **BATHROOM**

White suite comprising panel bath with shower over and glass screen, pedestal wash hand basin and low flush W.C. Tiled walls and floor, recessed spot lighting and extractor fan.