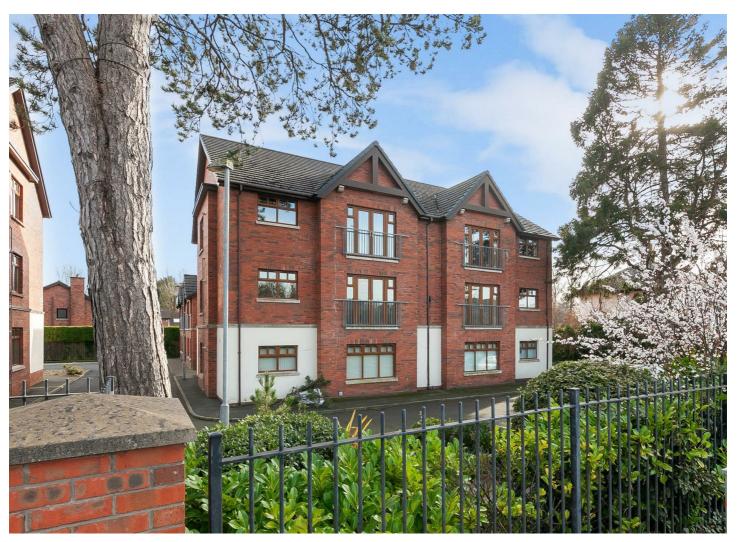

# Apt 9 2 Greenwich Mews, Belfast, BT10 0FL

# Price Guide £235,000

Beautifully presented, we are pleased to offer for sale this stunning second floor apartment situated in a desirable South Belfast location close to many amenities, including shops, cafes & transport links. Greenwich Mews is a private, modern development which will appeal to a range of prospective purchasers. The apartment comprises a spacious open plan kitchen / living / dining room with range of integrated appliances and Juliette balcony, two excellent bedrooms (master with en-suite shower room) and modern bathroom suite. Excellent storage is offered throughout and further benefits included allocated car parking, secure gated entrance, gas fired central heating & PVC double glazing. With little to do other than move in, viewing is highly recommended.

# OUTSIDE

Secure, gated access. One allocated car parking space and additional visitor parking to the front. **Floor Plan** 

2ND FLOOR

Whils every attempt has been made to ensure the accuracy of the floorgian contained here, measurements of doors, windowy, comes and any other terms are approximate and no responsibility is taken to any error, omission or mis-statement. This plan is for illustrative purposes only and should be used as such by any rospective purchaser. The services, systems and appliances shown have not been tested and no guarantee as to their operability or efficiency can be given. Made with Meropix (2025