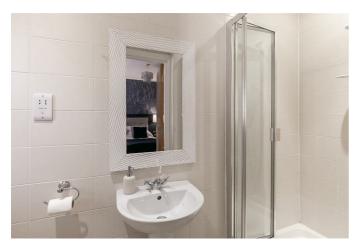

### **ENSUITE**

Walk in shower, low flush W.C, pedestal wash hand basin, fully tiled walls and floor.

BEDROOM TWO 12'9" x 7'6" (3.9 x 2.3)

Laminate wood floor.

#### **BATHROOM**

White suite comprising panel bath with shower over and glass screen, pedestal wash hand basin and low flush W.C. Tiled walls and floor, recessed spot lighting and extractor fan.