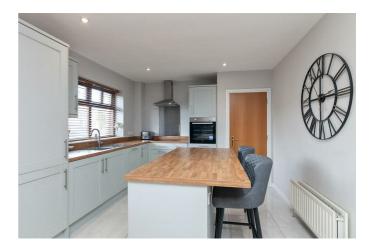

#### **APARTMENT 9**

**RECEPTION HALL** 

Storage off reception hall. Tiled floor.

**OPEN PLAN KITCHEN / LIVING / DINING** 27'6" x 12'5" (8.4 x 3.8)

Range of high and low level units, integrated oven, stainless steel extractor fan, single drainer stainless steel sink unit with mixer tap, integrated dishwasher, integrated fridge freezer, recessed spotlighting.