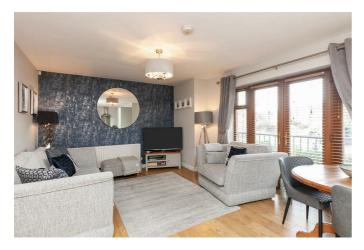

#### **APARTMENT 9**

**RECEPTION HALL** 

Storage off reception hall. Tiled floor.

**OPEN PLAN KITCHEN / LIVING / DINING** 27'6" x 12'5" (8.4 x 3.8)

Range of high and low level units, integrated oven, stainless steel extractor fan, single drainer stainless steel sink unit with mixer tap, integrated dishwasher, integrated fridge freezer, recessed spotlighting.