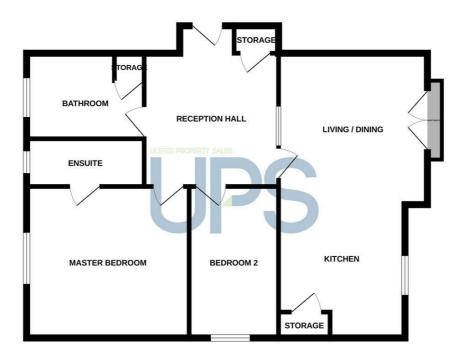

# OUTSIDE

Secure, gated access. One allocated car parking space and additional visitor parking to the front. **Floor Plan** 

2ND FLOOR

Whils every attempt has been made to ensure the accuracy of the floorgian contained here, measurements of doors, windowy, comes and any other terms are approximate and no responsibility is taken to any error, omission or mis-statement. This plan is for illustrative purposes only and should be used as such by any rospective purchaser. The services, systems and appliances shown have not been tested and no guarantee as to their operability or efficiency can be given. Made with Meropix (2025