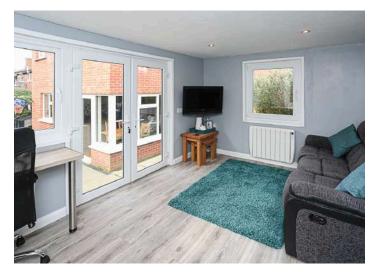

## **KEY FEATURES**

- Well Presented and Extended End Terrace Property
- Ideal Position with Mature Outlook to Rear and South Facing Garden
- Open plan Kitchen/Living/Dining with Patio Doors to Rear Garden
- · Lounge with Outlook to Front and Rear
- Three Well Proportioned Bedrooms
- Contemporary Family Bathroom
- Gas Fired Central Heating
- uPVC Double Glazing
- Well Maintained Enclosed Rear Garden Laid in Lawn and Paving
- Outside Office/Hobby Room with Light and Electric
- Convenient Location for Commuting to Belfast
- Only a Few Minutes' Drive to Holywood Town Centre and Belmont and Ballyhackamore Villages
- Within Walking Distance to 24hr Tesco at Knocknagoney

### Ground Floor

- Reception Hall
- Lounge 17'11" x 10'2"
- Kitchen/Living/Dining 23'2" x 17'11"