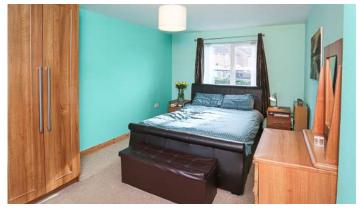

### First Floor

- Landing
- Bedroom One 17'3" x 10'2"
- Bedroom Two 15'2" x 9'0"
- Bedroom Three 10'2" x 8'10"
- Family Bathroom 12'3" x 7'9"