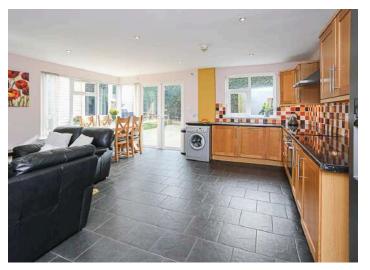

## **KEY FEATURES**

- Well Presented and Extended End Terrace Property
- Ideal Position with Mature Outlook to Rear and South Facing Garden
- Open plan Kitchen/Living/Dining with Patio Doors to Rear Garden
- · Lounge with Outlook to Front and Rear
- Three Well Proportioned Bedrooms
- Contemporary Family Bathroom
- Gas Fired Central Heating
- uPVC Double Glazing
- Well Maintained Enclosed Rear Garden Laid in Lawn and Paving
- Outside Office/Hobby Room with Light and Electric
- Convenient Location for Commuting to Belfast
- Only a Few Minutes' Drive to Holywood Town Centre and Belmont and Ballyhackamore Villages
- Within Walking Distance to 24hr Tesco at Knocknagoney

### Ground Floor

- Reception Hall
- Lounge 17'11" x 10'2"
- Kitchen/Living/Dining 23'2" x 17'11"