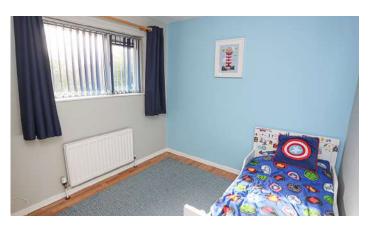

### First Floor

- Landing
- Bedroom One 17'3" x 10'2"
- Bedroom Two 15'2" x 9'0"
- Bedroom Three 10'2" x 8'10"
- Family Bathroom 12'3" x 7'9"