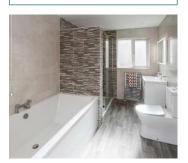

### First Floor

- Landing
- Bedroom One 17'3" x 10'2"
- Bedroom Two 15'2" x 9'0"
- Bedroom Three 10'2" x 8'10"
- Family Bathroom 12'3" x 7'9"