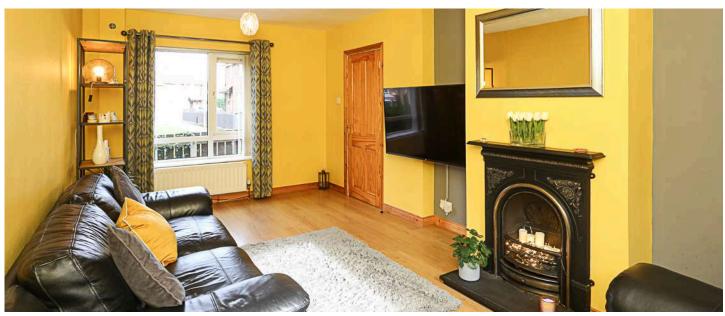

### Ground Floor

- Reception Hall
- Lounge 17'11" x 10'2"
- Kitchen/Living/Dining 23'2" x 17'11"

### First Floor

- Landing
- Bedroom One 17'3" x 10'2"
- Bedroom Two 15'2" x 9'0"
- Bedroom Three 10'2" x 8'10"
- Family Bathroom 12'3" x 7'9"