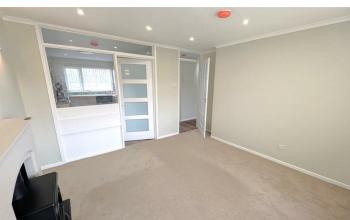

#### Kitchen

13'10" x 9'5"

Fitted kitchen with a range of high and low level units, laminate work surfaces, one and a quarter stainless steel sink with mixer tap and drainer, washing machine, cooker, integrated extractor fan, fridge/freezer, encased gas fired boiler, space for dining.