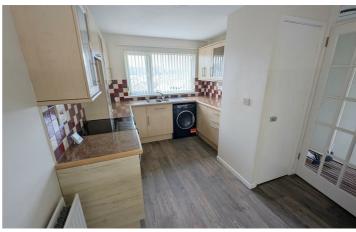

#### Kitchen

13'10" x 9'5"

Fitted kitchen with a range of high and low level units, laminate work surfaces, one and a quarter stainless steel sink with mixer tap and drainer, washing machine, cooker, integrated extractor fan, fridge/freezer, encased gas fired boiler, space for dining.