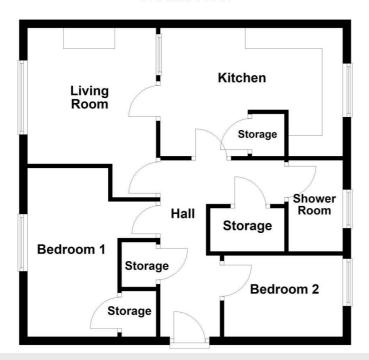

# Accommodation Comprises

#### Hall

Built in storage.

### **Living Room**

11'8" x 12'4"

Electric fireplace, recessed spotlights.

#### Kitchen

13'10" x 9'5"

Fitted kitchen with a range of high and low level units, laminate work surfaces, one and a quarter stainless steel sink with mixer tap and drainer, washing machine, cooker, integrated extractor fan, fridge/freezer, encased gas fired boiler, space for dining.

#### Bedroom 1

10'6" x 10'5"

Double bedroom with built in storage.

#### Bedroom 2

6'5" x 9'5"

#### **Bathroom**

White suite comprising, corner shower enclosure, wall mounted overhead shower, sliding glass doors, pedestal wash hand basin with mixer tap, low flush w/c, panelled walls, tiled floor, extractor fan.