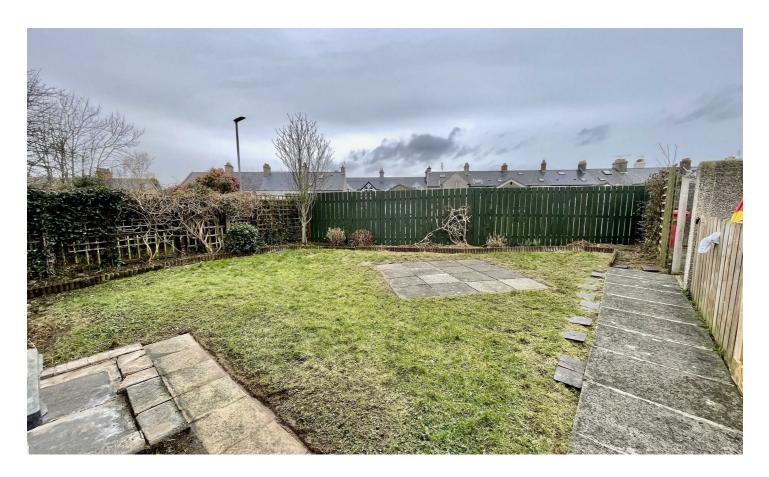

#### Outside

Front - Communal parking to the front of the property.

Rear - Area in lawn, area in patio, bedding with shrubs and hedging, space for shed, communal washing line area.