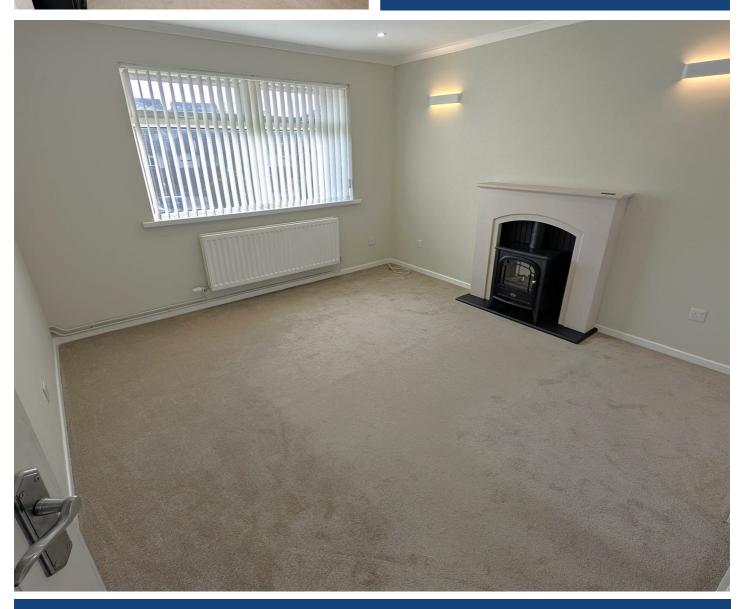

esidential area of Victoria Crescent, Donaghadee, this spacious first-floor apartment with two well-proportioned bedrooms, one of which features built-in storage.

There is a generous living room while the bright kitchen comes equipped with appliances. The family shower room is both functional and stylish, catering to the needs of modern living.

This apartment benefits from gas-fired central heating and UPVC double-glazed windows.

Additionally, residents will appreciate the allocated rear garden, perfect for enjoying the outdoors, as well as parking available at the front of the property.

Situated close to local schools, amenities, and main arterial routes, as well as the picturesque seafront and harbour. This apartment in Donaghadee presents an excellent opportunity not to be missed.



## **Key Features**

- Two Bedroom First Floor Apartment,
   With Built In Storage Throughout
- Spacious Kitchen/Dining With Appliances
- · Bright Living Room
- · Family Shower Room
- Gas Fired Central Heating And UPVC Double Glazed Windows
- Communal Parking To The Front And Allocated Garden Space To The Rear





# Accommodation Comprises

#### **Communal Areas**

Store room downstairs.

#### Hall

Built in storage.

### **Living Room**

11'8" x 12'4"

Electric fireplace, recessed spotlights.

#### Kitchen

13'10" x 9'5"

Fitted kitchen with a range of high and low level units, laminate work surfaces, one and a quarter stainless steel sink with mixer tap and drainer, washing machine, cooker, integrated extractor fan, fridge/freezer, encased gas fired boiler, space for dining.

#### Bed