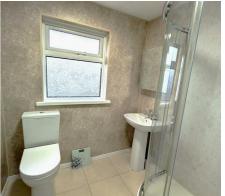

#### **Bathroom**

White suite comprising, corner shower enclosure, wall mounted overhead shower, sliding glass doors, pedestal wash hand basin with mixer tap, low flush w/c, panelled walls, tiled floor, extractor fan.