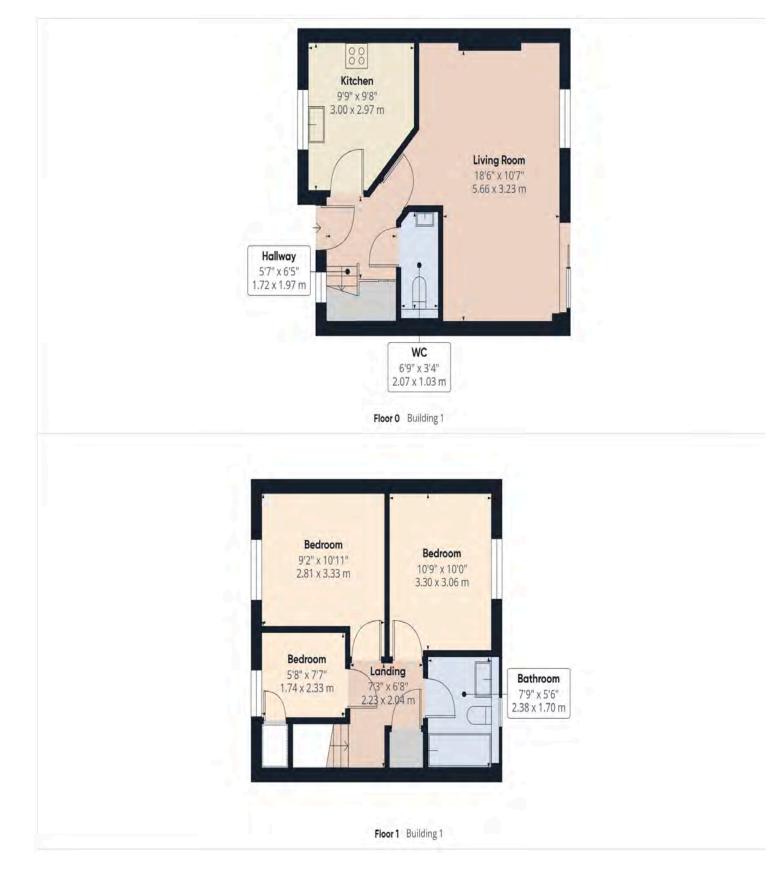

Upon entering, you are greeted by an entrance hall which leads onto a spacious open-plan living and dining area, perfect for modern family living and entertaining. Double doors lead out to the generous rear garden, creating a seamless indoor-outdoor flow. The well-appointed kitchen is stylish and functional, complemented by a convenient ground-floor WC.

Upstairs, the property features three well-proportioned bedrooms and a contemporary family bathroom, all finished to a high standard. Ample storage solutions throughout ensure practicality meets comfort.