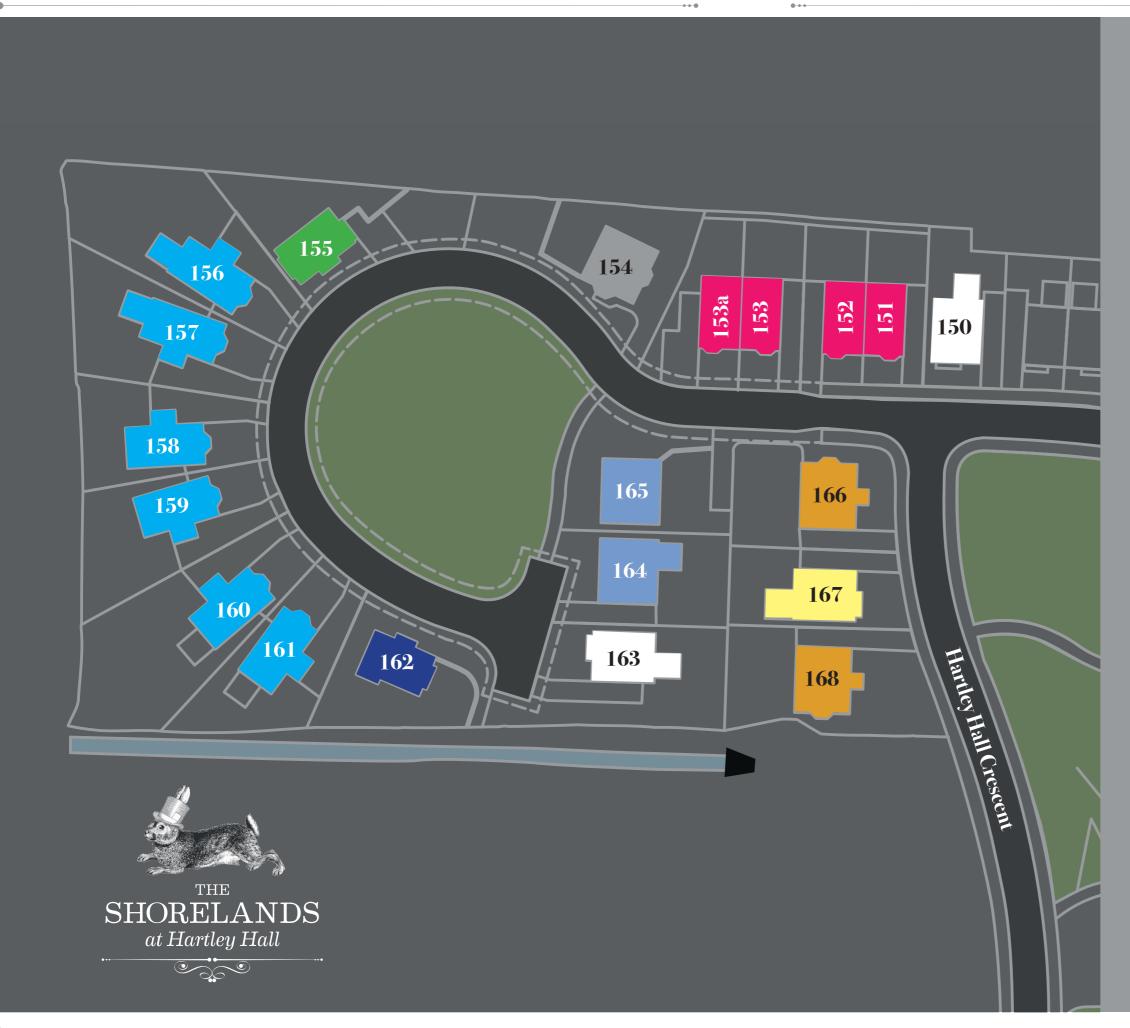

## Site Layout The Shorelands at Hartley Hall

Please note the site map is for illustration purposes only. The Site Map indicates where there is planning for garden rooms and garages not their exact position. Please refer to the selling agent for layout of Garden Rooms as these may vary.

## **House Types**

## Detached Homes

- The Firth 167
- The Spinnaker 155
- The Genoa 162
- ☐ The Haven 156, 157, 158, 159, 160, 161
- The Tiller
- The Strand 150, 163

## Semi-Detached Homes

■ The Coral 151, 152, 153, 153a

028 9066 8888

www.hilmarkhomes.com

12 / HartleyHomes HartleyHomes / 13 HILMARK HOMES HILMARK HOMES