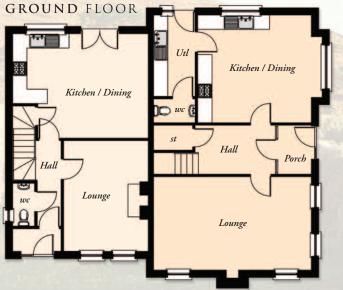

I





WC

 

# FIRST FLOOR

Master Bedroom (max)..15'1" x 14'0" Ensuite & Dressing Bedroom 4 (max)..........15'4" x 11'3" Bedroom 5 (max)...... **15'1" x 11'9"** Shower Room

House Type E







## FIRST FLOOR

| Bedroom 1 (max) | . 12'7" | x 10'9" |
|-----------------|---------|---------|
| Bedroom 2       | . 12'2" | x 11'1" |
| Bedroom 3       | .12'2"  | x 9'4"  |
| Bathroom        |         |         |

GROUND FLOOR

FIRST FLOOR

House Type C







# FIRST FLOOR

| Master Bedroom (max). 13'4" x 12'0" |
|-------------------------------------|
| Ensuite                             |
| Bedroom 211'5" x 8'6"               |
| Bedroom 310'7" x 8'7"               |
| Bedroom 411'9" x 10'2"              |
| Bathroom                            |

GROUND FLOOR

FIRST FLOOR

House Type L





# GROUND FLOOR



### FIRST FLOOR

Master Bedroom (max). 12'6" x 11'9" Ensuite Bedroom 2.....13'9" x 9'9" Bedroom 3......10'3" x 8'4" Bathroom

#### FIRST FLOOR

| Master Bedroom (max). | 12'7"   | x 12'0" |
|-----------------------|---------|---------|
| Ensuite               |         |         |
| Bedroom 2             | 14'9"   | x 9'4"  |
| Bedroom 3             | 12'9" : | x 9'4"  |
| Bedroom 4             | 12'0" : | x 11'6" |
| Bathroom              |         |         |

House Type I





# GROUND FLOOR

# GROUND FLOOR

#### FIRST FLOOR



## FIRST FLOOR

Master Bedroom...... 12'6" x 11'9" Ensuite Bedroom 2 (plus bay)...... 13'9" x 9'9" Bedroom 3.......10'3" x 8'4" Bathroom

| FIRST FLOOR |
|-------------|
|-------------|

| Master Bedroom | 12'6" | x 11'9" |
|----------------|-