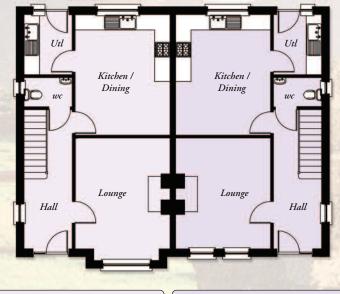

GROUND FLOOR

FIRST FLOOR

House Type C

GROUND FLOOR

FIRST FLOOR

House Type L