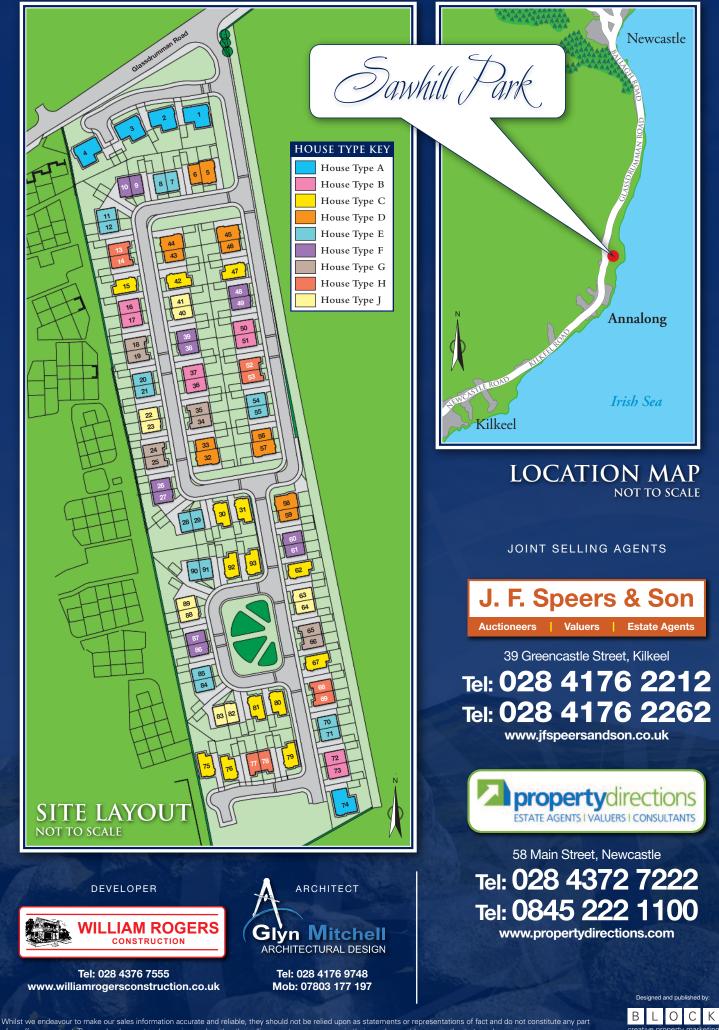

# ANNALONG , COUNTY DOWN

Dawhill Park

This superb new development is located on the outskirts of Annalong with the most wonderful back drop of the majestic Mourne Mountains, and looking out over the Irish Sea.

Sawhill Park is surrounded by breathtaking scenes and enjoys all the beauty of countryside living yet has all local amenities very close at hand in the picturesque harbour village of Annalong.

This new development is one of a kind - stylish and modern, it sets new standards in living space for this part of Co. Down. The excellent range of 5 house types have been designed to mirror a location where convenience sits comfortably in a beautiful out of town seclusion.

Sawhill Park will enhance the ambience of this breathtaking part of Co. Down, and will provide a classical look that will maintain its appeal for decades.

Sawhill Park will be an address in which to live and relax in style - perfect for those who enjoy an active and not so active lifestyle.