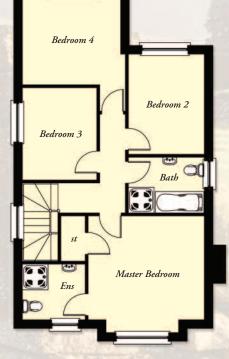

#### FIRST FLOOR

| Master Bedroom (max). | 12'7"   | x 12'0" |
|-----------------------|---------|---------|
| Ensuite               |         |         |
| Bedroom 2             | 14'9"   | x 9'4"  |
| Bedroom 3             | 12'9" : | x 9'4"  |
| Bedroom 4             | 12'0" : | x 11'6" |
| Bathroom              |         |         |