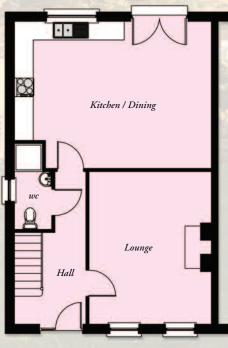

of Annalong.

This new development is one of a kind - stylish and modern, it sets new standards in living space for this part of Co. Down. The excellent range of 5 house types have been designed to mirror a location where convenience sits comfortably in a beautiful out of town seclusion.













Sawhill Park will enhance the ambience of this breathtaking part of Co. Down, and will provide a classical look that will maintain its appeal for decades.

Sawhill Park will be an address in which to live and relax in style - perfect for those who enjoy an active and not so active lifestyle.

House Type I





WC

 

# FIRST FLOOR

Master Bedroom (max)..15'1" x 14'0" Ensuite & Dressing Bedroom 4 (max)..........15'4" x 11'3" Bedroom 5 (max)...... **15'1" x 11'9"** Shower Room

House Type E







## FIRST FLOOR

| Bedroom 1 (max) | . 12'7" | x 10'9" |
|-----------------|---------|---------|
| Bedroom 2       | . 12'2" | x 11'1" |
| Bedroom 3       | .12'2"  | x 9'4"  |
| Bathroom        |         |         |

GROUND FLOOR

FIRST FLOOR

House Type C







# FIRST FLOOR

| Master Bedroom (max). 13'4" x 12'0" |
|-------------------------------------|
| Ensuite                             |
| Bedroom 211'5" x 8'6"               |
| Bedroom 310'7" x 8'7"               |
| Bedroom 411'9" x 10'2"              |
| Bathroom                            |

GROUND FLOOR

FIRST FLOOR

House Type L





# GROUND FLOOR



### FIRST FLOOR

Master Bedroom (max). 12'6" x 11'9" Ensuite Bedroom 2.....13'9" x 9'9" Bedroom 3......10'3" x 8'4" Bathroom

#### FIRST FLOOR

| Master Bedroom (max). | 12'