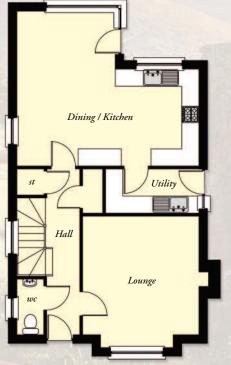

GROUND FLOOR

FIRST FLOOR

House Type C

# FIRST FLOOR

| Master Bedroom (max). 13'4" x 12'0" |
|-------------------------------------|
| Ensuite                             |
| Bedroom 211'5" x 8'6"               |
| Bedroom 310'7" x 8'7"               |
| Bedroom 411'9" x 10'2"              |
| Bathroom                            |