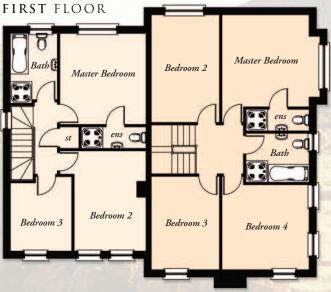

### FIRST FLOOR

Master Bedroom (max). 12'6" x 11'9" Ensuite Bedroom 2.....13'9" x 9'9" Bedroom 3......10'3" x 8'4" Bathroom

## FIRST FLOOR

Master Bedroom...... 12'6" x 11'9" Ensuite Bedroom 2 (plus bay)...... 13'9" x 9'9" Bedroom 3.......10'3" x 8'4" Bathroom

| FIRST FLOOR |
|-------------|
|-------------|

| Master Bedroom | 12'6" | x 11'9" |
|----------------|-------|---------|
| Ensuite        |       |         |
| Bedroom 2      | 13'9" | x 9'9"  |
| Bedroom 3      | 10'3" | x 8'4"  |
| Bathroom       |       |         |