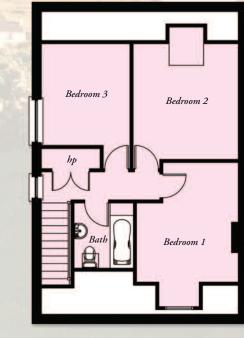

GROUND FLOOR

FIRST FLOOR

House Type L

### FIRST FLOOR

Master Bedroom (max). 12'6" x 11'9" Ensuite Bedroom 2.....13'9" x 9'9" Bedroom 3......10'3" x 8'4" Bathroom