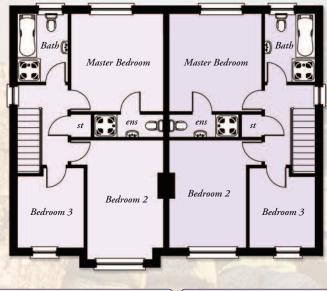

## FIRST FLOOR

| Bedroom 1 (max) | . 12'7" | x 10'9" |
|-----------------|---------|---------|
| Bedroom 2       | . 12'2" | x 11'1" |
| Bedroom 3       | .12'2"  | x 9'4"  |
| Bathroom        |         |         |

# FIRST FLOOR

| Master Bedroom (max). 13'4" x 12'0" |
|-------------------------------------|
| Ensuite                             |
| Bedroom 211'5" x 8'6"               |
| Bedroom 310'7" x 8'7"               |
| Bedroom 411'9" x 10'2"              |
| Bathroom                            |