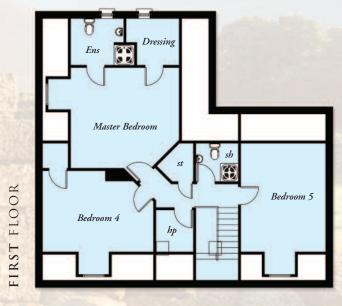

# FIRST FLOOR

Master Bedroom (max)..15'1" x 14'0" Ensuite & Dressing Bedroom 4 (max)..........15'4" x 11'3" Bedroom 5 (max)...... **15'1" x 11'9"** Shower Room

House Type E