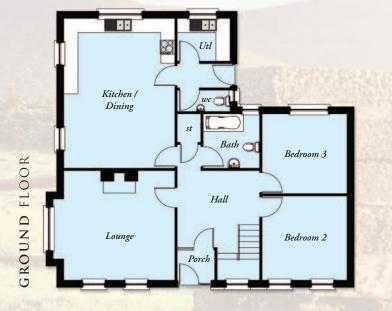

# GROUND FLOOR

# FIRST FLOOR

Master Bedroom (max)..15'1" x 14'0" Ensuite & Dressing Bedroom 4 (max)..........15'4" x 11'3" Bedroom 5 (max)...... **15'1" x 11'9"** Shower Room

House Type E