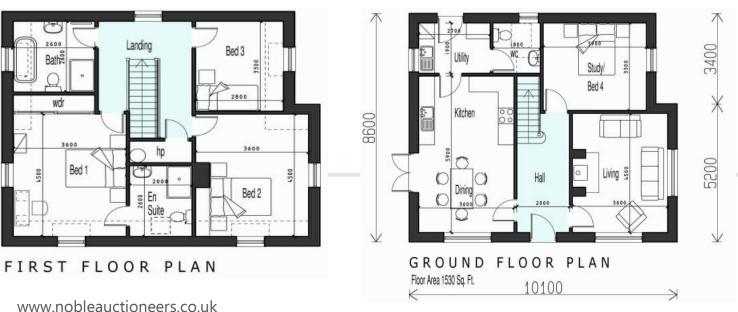

to own a home within the Lodge will enjoy all the benefits of modern stylish living within a peaceful scenic environment in addition to benefitting from close proximity to Shops, Schools and a wide range of local amenities within Fivemiletown and the wider Clogher Valley Area

#### Description

Lakebourne Lodge comprises a suitable range of 3 bedroom Townhouse and Semi- Detached properties each finished to an excellent standard as accustomed with the Conkir Developments brand. The Development also features one 4 bedroom detached property situated at the entrance to the site which is known as the Gate Lodge. The Stylish scheme offers 15 Luxury homes comprising 8 semi- detached, 6 townhouses and 1 detached dwelling.

For All further information and Price Lists please contact our office.





# R.A.Noble & Co. www.nobleauctioneers.co.uk





### Semi Detached Types 1 & 2





# **Townhouses Types**







#### **Town House Floor Plans**

# **Location Maps**



FOR INDICATIVE PURPOSES ONLY

JONATHAN KEYS M: 077 4632 2257 jonny@nobleauctioneers.co.uk

STEPHEN KEYS M: 077 6242 7557 stephen@nobleauctioneers.co.uk



First Floor Plan



Fiverniletown
Printary
School
Creamery

Fiverniletown
Creamery

Spox

Spox

Fiverniletown
Creamery

Fiverniletown
Creame



R. A. Noble & Co Clogher, Co. Tyrone Tel: 028 855 48242

Fax: 028 855 49900

www.nobleauctioneers.co.uk

#### MISREPRESENTATION ACT 1967

The premises are offered subject to contract, availability and confirmation of details. The particulars do not form part of any contract and whilst believed to be correct, no responsibility