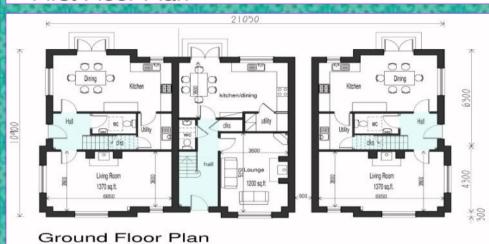

bedroom Townhouse and Semi- Detached properties each finished to an excellent standard as accustomed with the Conkir Developments brand. The Development also features one 4 bedroom detached property situated at the entrance to the site which is known as the Gate Lodge. The Stylish scheme offers 15 Luxury homes comprising 8 semi- detached, 6 townhouses and 1 detached dwelling.

For All further information and Price Lists please contact our office.





# R.A.Noble & Co. www.nobleauctioneers.co.uk





### Semi Detached Types 1 & 2





# **Townhouses Types**







#### **Town House Floor Plans**

# **Location Maps**



FOR INDICATIVE PURPOSES ONLY

JONATHAN KEYS M: 077 4632 2257 jonny@nobleauctioneers.co.uk

STEPHEN KEYS M: 077 6242 7557 stephen@nobleauctioneers.co.uk



First Floor Plan



Fiverniletown
Printary
School
Creamery

Fiverniletown
Creamery

Spox

Spox

Fiverniletown
Creamery

Fiverniletown
Creame



R. A. Noble & Co Clogher, Co. Tyrone Tel: 028 855 48242

Fax: 028 855 49900

www.nobleauctioneers.co.uk

#### MISREPRESENTATION ACT 1967

The premises are offered subject to contract, availability and confirmation of details. The particulars do not form part of any contract and whilst believed to be correct, no responsibility can be accepted for any errors. None of the statements contained in the particulars are to be relied upon as statements of fact any attending purchasers or lessees must satisfy themselves by inspection or otherwise as to the correctness of those statements. The vendors or lessors do not make or give RA Noble & Co Limited or any person in its em