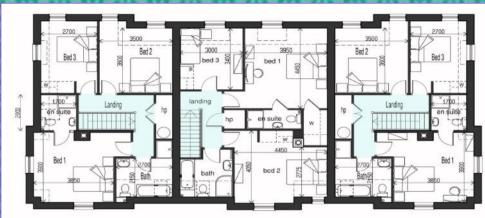

suitable range of 3 bedroom Townhouse and Semi- Detached properties each finished to an excellent standard as accustomed with the Conkir Developments brand. The Development also features one 4 bedroom detached property situated at the entrance to the site which is known as the Gate Lodge. The Stylish scheme offers 15 Luxury homes comprising 8 semi- detached, 6 townhouses and 1 detached dwelling.

For All further information and Price Lists please contact our office.





# R.A.Noble & Co. www.nobleauctioneers.co.uk





### Semi Detached Types 1 & 2





# **Townhouses Types**







#### **Town House Floor Plans**

# **Location Maps**



FOR INDICATIVE PURPOSES ONLY

JONATHAN KEYS M: 077 4632 2257 jonny@nobleauctioneers.co.uk

STEPHEN KEYS M: 077 6242 7557 stephen@nobleauctioneers.co.uk



First Floor Plan



Fiverniletown
Printary
School
Creamery

Fiverniletown
Creamery

Spox

Spox

Fiverniletown
Creamery

Fiverniletown
Creame



R. A. Noble & Co Clogher, Co. Tyrone Tel: 028 855 48242

Fax: 028 855 49900

www.nobleauctioneers.co.uk

#### MISREPRESENTATION ACT 1967

The premises are offered subject to contract, availability and confirmation of details. The particulars do not form part of any contract and whilst believed to be correct, no responsibility can be accepted for any errors. None of the statements contained in the particulars are to be relied upon as statements of fact any attending purchasers or lessees must satisfy themselves by inspection or otherwise as to the correctness of those statements. The vendors or lessors do not make or give RA Noble & Co Limited or