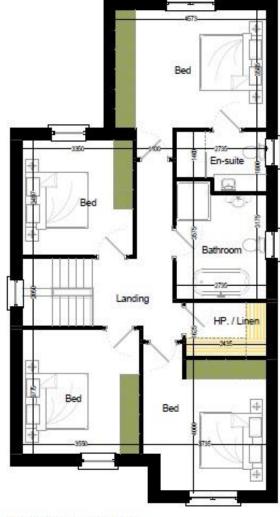

## **INTERNAL FLOOR PLANS (For Identification Purposes Only)**

first floor plan

#### **Master Bedroom**

Fitted wardrobes

#### **Ensuite**

- Pressurised bar shower
- Wall hung wash hand basin
- WC
- Mirror
- Heater towel rail
- Half tiled walls
- Tiled floor

#### **Additional**

- Provision for EV charger
- Broadband Fibre
- Video doorbell

#### **Bathroom**

- Free-standing bath with wall fitted taps
- Feature wall behind bath
- Pressurised concealed shower
- 1400 x 900 shower slim line tray
- 900 pivot door
- Lighted 300 x 300 recess shelf in shower
- WC
- 1200 free-standing wall unit
- 800 lighted mirror
- Brass/chrome heated towel rail
- Extractor fan
- LED down lighters
- Tiled floor