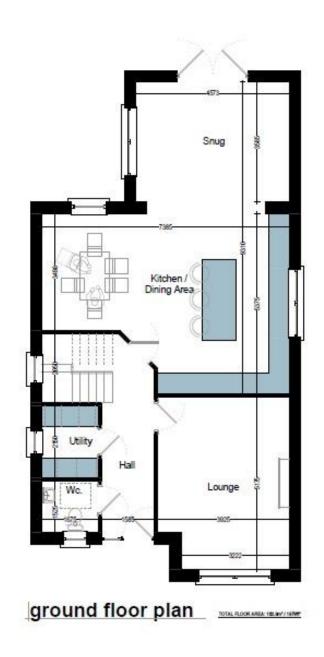

## **INTERNAL FLOOR PLANS (For Identification Purposes Only)**

first floor plan

#### Hallway

- Tiled floor
- 5/6 MDF skirtings
- Choice of doors
- Staircase with glass balustrade

#### **Downstairs WC**

- Wall hung WC
- Wall hung 600m vanity basin
- Wall fixed taps
- Heated towel rail
- Mirror

#### Lounge

Media wall with electric floating fire

#### Kitchen

- Choice of high-quality door finishes
- Granite / stone worktops
- Large island unit
- Integrated appliances
- Tiled floor
- Recessing down-lighting

#### Utility

- Choice of high-quality door finishes
- Washer / drier
- Tiled floor