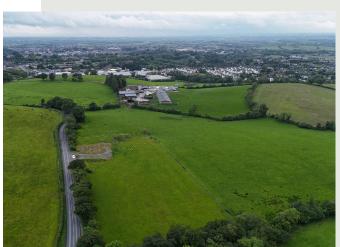

Hamiltonsbawn Road Armagh

Introducing the exclusive development Carrolls Wood, an exquisite enclave nestled just of the Hamiltonsbawn Road in Armagh. Showcasing a collection of detached residences thoughtfully designed and carefully crafted, each home at Carrolls Wood is meticulously finished to a full turnkey specification.

Situated within close proximity to Armagh City Centre, residents can enjoy easy access to the lively City, offering bespoke boutiques, historic landmarks, and a thriving cultural scene all located a short distance away. There are an array of green open spaces which can be found nearby including The Mall, Palace Stables, Navan Fort and Armagh Golf Club. Ideally situated within reach of every amenity a homeowner may need, Carrolls Wood boasts convenience and accessibility, from recreational spaces to entertainment hotspots, all the very best facilities can be found nearby.