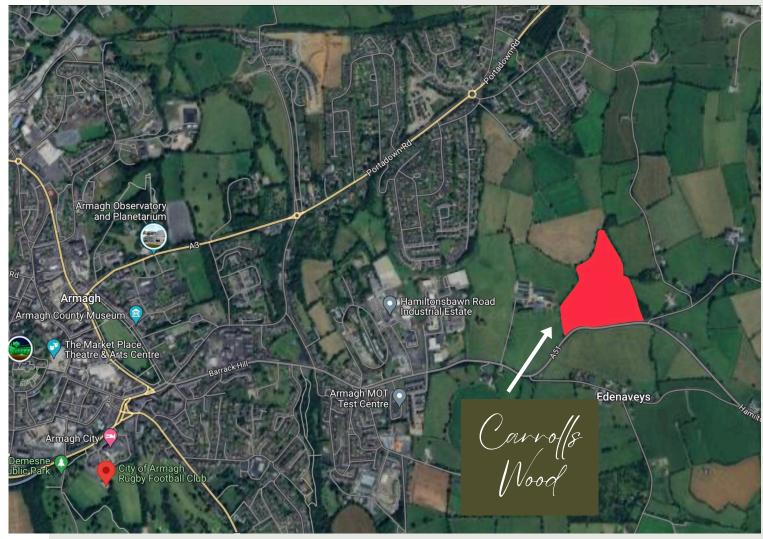

Hamiltonsbawn Road Armagh

Introducing the exclusive development Carrolls Wood, an exquisite enclave nestled just of the Hamiltonsbawn Road in Armagh. Showcasing a collection of detached residences thoughtfully designed and carefully crafted, each home at Carrolls Wood is meticulously finished to a full turnkey specification.

Situated within close proximity to Armagh City Centre, residents can enjoy easy access to the lively City, offering bespoke boutiques, historic landmarks, and a thriving cultural scene all located a short distance away. There are an array of green open spaces which can be found nearby including The Mall, Palace Stables, Navan Fort and Armagh Golf Club. Ideally situated within reach of every amenity a homeowner may need, Carrolls Wood boasts convenience and accessibility, from recreational spaces to entertainment hotspots, all the very best facilities can be found nearby.