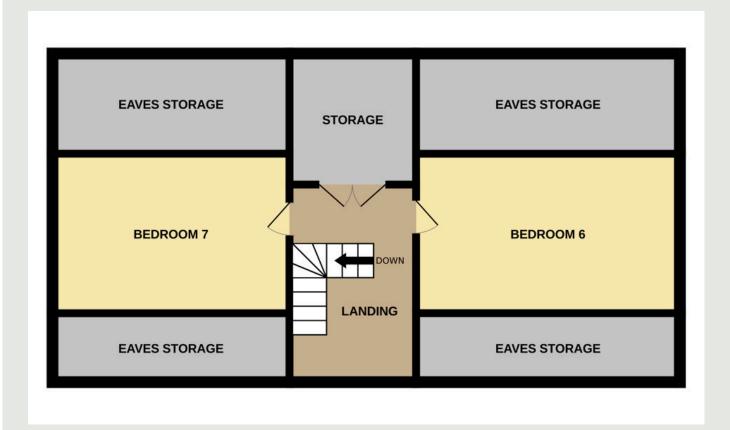

**En-suite -** 2.8m x 1.2m

Bedroom 2 - 5.3m x 3.8m

**En-suite -** 2.8m x 1.2m

**Bedroom 3 -** 3.4m x 3.2m

Bedroom 4 - 5.3m x 3.2m

**Bathroom -** 3.0m x 2.8m

Floor Plans - 2nd Floor (Optional Extra)

**Bedroom 5 -** 5.3m x 4.7m **Bedroom 6 -** 5.3m x 4.7m