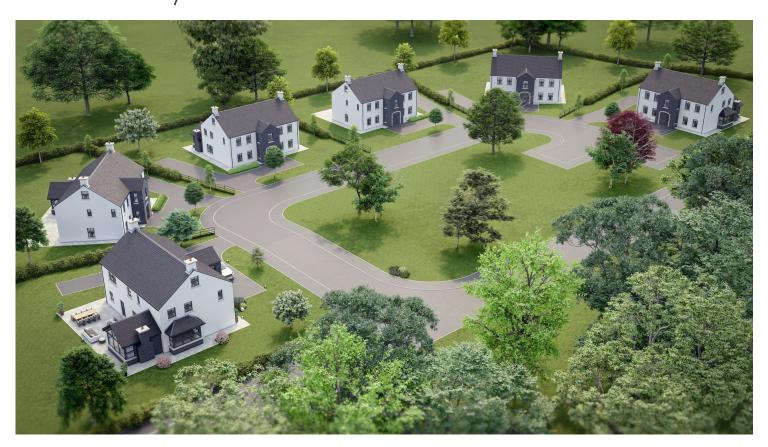

arms are installed throughout giving the home owners a peace of mind.

### **New Home Warranty**

A 10 year warranty will be available for all homes at Carrolls Wood from NHBC which is responsible for setting the standards of the house building industry.



### **Your New Home**

Owners have the satisfaction of knowing that Carrolls Wood represents a team effort involving the dedication, commitment and expertise of our finest architects & craftsmen. Owners will also benefit from a full turnkey finish







# All Within Easy Reach

Armagh Golf Club - 1.5 Miles
Armagh Leisure Centre - 1.2 Miles
Armagh Bus Station - 1.6 Miles
The Palace Stables - 1.9 Miles
Portadown - 9.3 Miles
Newry - 18.4 Miles
Belfast - 39 Miles
Belfast International Airport - 38 Miles

### Artist Impression - Site Plan



Artist Impression - Front Elevation



## Floor Plans - Ground Floor



Lounge - 5.3m x 4.1m Living Room - 5.3m x 5.1m Kitchen/Dining Room - 8.3m x 4.2m Sun Lounge - 4.0m x 3.7m Utility Room - 3.4m x 3.2m Floor Plans - 1st Floor



Master Bedroom - 4.2m x 4.0m

**En-suite -** 2.8m x 1.2m

Bedroom 2 - 5.3m x 3.8m

**En-suite -** 2.8m x 1.2m

**Bedroom 3 -** 3.4m x 3.2m

Bedroom 4 - 5.3m x 3.2m

**Bathroom -** 3.0m x 2.8m

Floor Plans - 2nd Floor (Optional Extra)



**Bedroom 5 -** 5.3m x 4.7m **Bedroom 6 -** 5.3m x 4.7m