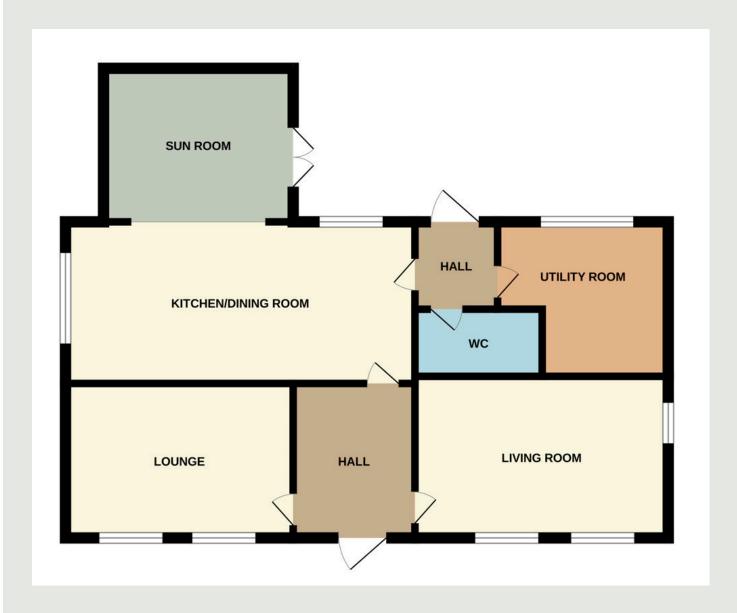

## Floor Plans - Ground Floor

Lounge - 5.3m x 4.1m Living Room - 5.3m x 5.1m Kitchen/Dining Room - 8.3m x 4.2m Sun Lounge - 4.0m x 3.7m Utility Room - 3.4m x 3.2m Floor Plans - 1st Floor

Master Bedroom - 4.2m x 4.0m

**En-suite -** 2.8m x 1.2m

Bedroom 2 - 5.3m x 3.8m

**En-suite -** 2.8m x 1.2m

**Bedroom 3 -** 3.4m x 3.2m

Bedroom 4 - 5.3m x 3.2m

**Bathroom -** 3.0m x 2.8m

Floor Plans - 2nd Floor (Optional Extra)

**Bedroom 5 -** 5.3m x 4.7m **Bedroom 6 -** 5.3m x 4.7m