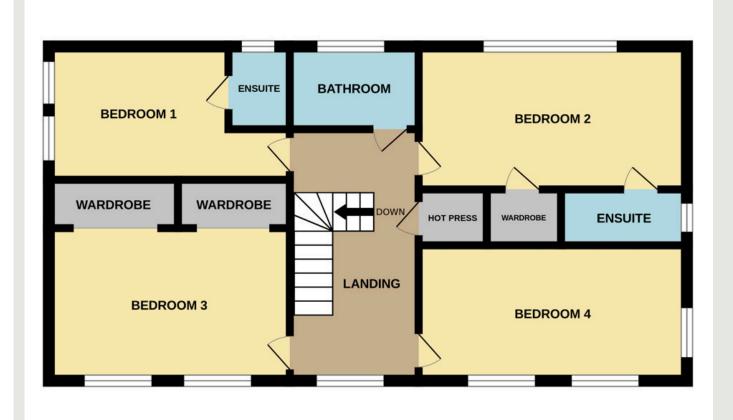

## Floor Plans - Ground Floor

Lounge - 5.3m x 4.1m Living Room - 5.3m x 5.1m Kitchen/Dining Room - 8.3m x 4.2m Sun Lounge - 4.0m x 3.7m Utility Room - 3.4m x 3.2m Floor Plans - 1st Floor

Master Bedroom - 4.2m x 4.0m

**En-suite -** 2.8m x 1.2m

Bedroom 2 - 5.3m x 3.8m

**En-suite -** 2.8m x 1.2m

**Bedroom 3 -** 3.4m x 3.2m

Bedroom 4 - 5.3m x 3.2m

**Bathroom -** 3.0m x 2.8m

Floor Plans - 2nd Floor (Optional Extra)

**Bedroom 5 -** 5.3m x 4.7m **Bedroom 6 -** 5.3m x 4.7m