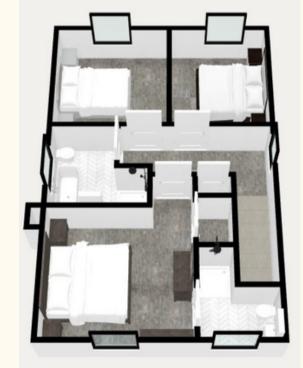

#### First Floor

| Bedroom 1 | 3.9m x 3.6m | 12' 8" x 11' 8" |
|-----------|-------------|-----------------|
| En Suite  | 2.0m x 1.3m | 6' 6" x 4' 3"   |
| Bedroom 2 | 3.2m x 3.3m | 10' 5" x 10' 8" |
| Bedroom 3 | 2.7m x 3.3m | 8' 9" x 10' 8"  |
| Bathroom  | 2.7m x 2.0m | 8' 9" x 6' 6"   |