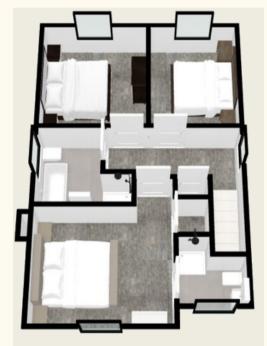

#### Ground Floor

£249,995

First Floor

#### First Floor

| Bedroom 1 | 3.9m x 3.6m | 12' 8" x 11' 8" |
|-----------|-------------|-----------------|
| En Suite  | 2.0m x 1.3m | 6' 6" x 4' 3"   |
| Bedroom 2 | 3.2m x 3.3m | 10' 5" x 10' 8" |
| Bedroom 3 | 2.7m x 3.3m | 8' 9" x 10' 8"  |
| Bathroom  | 2.7m x 2.0m | 8' 9" x 6' 6"   |

## GARAGES ARE NOT INCLUDED

The architectural perspective is for illustration purposes only, as such, the elevation shown may vary from the actual finish on site. Floor plans are not drawn to scale and dimensions are approximate. Whilst we endeavour to make our sales information accurate and reliable, they should not be relied upon as statements or representations of fact and do not constitute as part of an offer or contract.