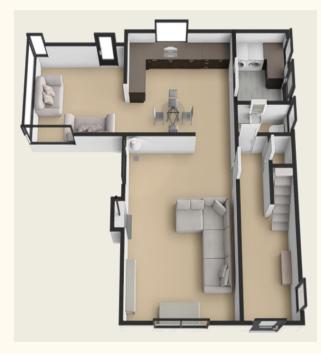

#### Ground Floor

£249,995

First Floor

#### Ground Floor

Sunroom3.4m x 3.5m 11' 2" x 11' 5"Kitchen/Dining4.2m x 3.3m 13' 8" x 10' 8"Utility1.7m x 3.3m 5' 3" x 10' 8"WC2.0m x 1.0m 6' 6" x 3' 3"Lounge3.9m x 5.8m 12' 8" x 19' 0"

## GARAGES ARE NOT INCLUDED

The architectural perspective is for illustration purposes only, as such, the elevation shown may vary from the actual finish on site. Floor plans are not drawn to scale and dimensions are approximate. Whilst we endeavour to make our sales information accurate and reliable, they should not be relied upon as statements or representations of fact and do not constitute as part of an offer or contract.