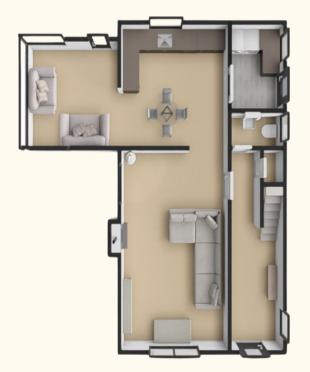

#### Ground Floor

£249,995

First Floor

#### Ground Floor

Sunroom3.4m x 3.5m 11' 2" x 11' 5"Kitchen/Dining4.2m x 3.3m 13' 8" x 10' 8"Utility1.7m x 3.3m 5' 3" x 10' 8"WC2.0m x 1.0m 6' 6" x 3' 3"Lounge3.9m x 5.8m 12' 8" x 19' 0"