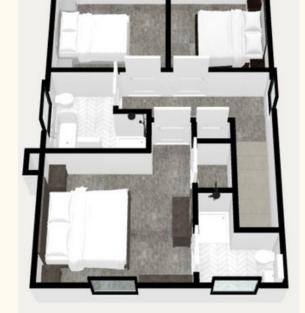

#### First Floor

| Bedroom 1 | 3.9m x 3.6m | 12' 8" x 11' 8" |
|-----------|-------------|-----------------|
| En Suite  | 2.0m x 1.3m | 6' 6" x 4' 3"   |
| Bedroom 2 | 3.2m x 3.3m | 10' 5" x 10' 8" |
| Bedroom 3 | 2.7m x 3.3m | 8' 9" x 10' 8"  |
| Bathroom  | 2.7m x 2.0m | 8' 9" x 6' 6"   |