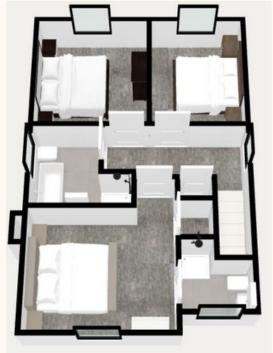

#### First Floor

| Bedroom 1 | 3.9m x 3.6m | 12' 8" x 11' 8" |
|-----------|-------------|-----------------|
| En Suite  | 2.0m x 1.3m | 6' 6" x 4' 3"   |
| Bedroom 2 | 3.2m x 3.3m | 10' 5" x 10' 8" |
| Bedroom 3 | 2.7m x 3.3m | 8' 9" x 10' 8"  |
| Bathroom  | 2.7m x 2.0m | 8' 9" x 6' 6"   |