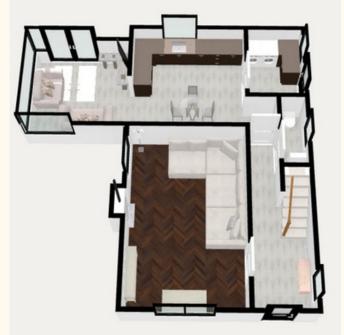

#### Ground Floor

£249,995

First Floor

#### Ground Floor

| Sunloom        | 3.4m x 3.5m 11' 2" x 11' 5" |
|----------------|-----------------------------|
| Kitchen/Dining | 4.2m x 3.3m 13' 8" x 10' 8" |
| Utility        | 1.7m x 3.3m 5' 3" x 10' 8"  |
| WC             | 2.0m x 1.0m 6' 6" x 3' 3"   |
| Lounge         | 3.9m x 5.8m 12' 8" x 19' 0" |