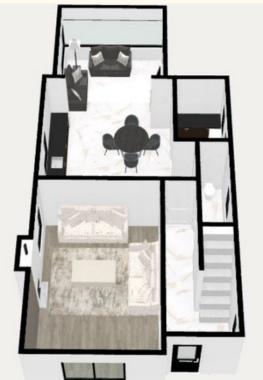

#### Ground Floor

£249,995

First Floor

#### Ground Floor

| Sunloom        | 3.4m x 3.5m 11' 2" x 11' 5" |
|----------------|-----------------------------|
| Kitchen/Dining | 4.2m x 3.3m 13' 8" x 10' 8" |
| Utility        | 1.7m x 3.3m 5' 3" x 10' 8"  |
| WC             | 2.0m x 1.0m 6' 6" x 3' 3"   |
| Lounge         | 3.9m x 5.8m 12' 8" x 19' 0" |