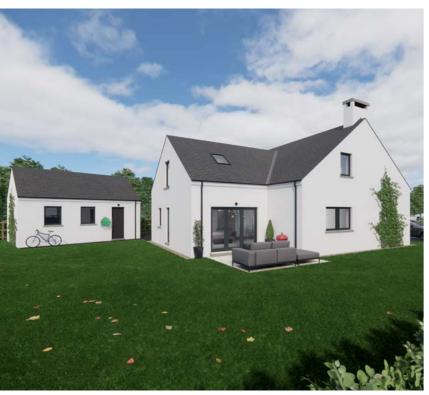

# SITE FOUR

## **5 BEDROOM DETACHED HOME**

TOTAL FLOOR AREA 2485 sq. ft. approx (with garage)