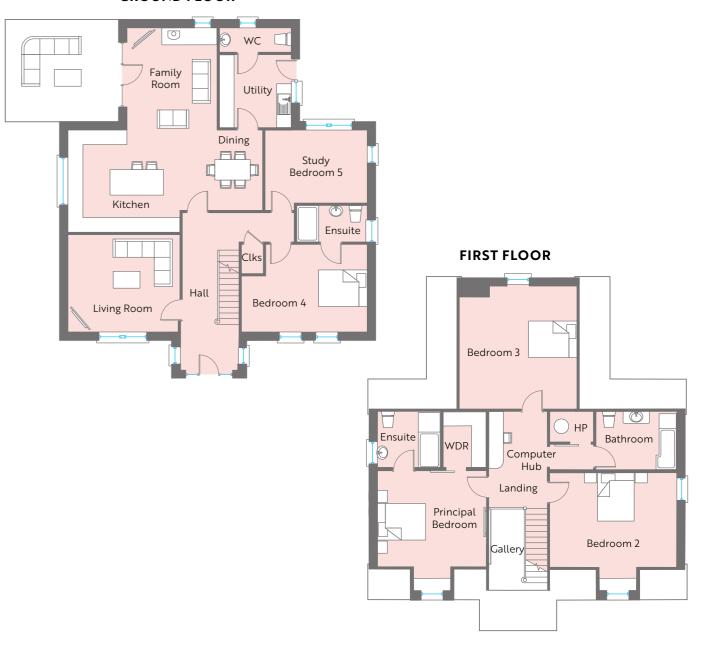

## **5 BEDROOM DETACHED HOME**

TOTAL FLOOR AREA 2485 sq. ft. approx (with garage)

# SITE FOUR

## **GROUND FLOOR**

## **GROUND** FLOOR

Entrance Hall with separate WC

Living Room ft 15'0" x 13'0" m ?.?? x ?.??

Kitchen | Dining ft 26'0" x 14'0" m ?.?? x ?.??

Utility ft 10'0" x 10'0" m ?.?? x ?.??

Family ft 14'0" x 12'0" m ?.?? x ?.??

Bedroom 4 ft 19'0" x 12'0" m ?.?? x ?.??

Ensuite ft 10'0" x 5'0" m ?.?? x ?.??

Bedroom 5 ft 14'0" x 11'0" m ?.?? x ?.??

## **FIRST** FLOOR

 Principal Bedroom
 ft
 15'0"
 x
 12'6"
 m
 ?.??
 x
 ?.??

 Ensuite
 ft
 9'0"
 x
 8'0"
 m
 ?.??
 x
 ?.??

 Bedroom 2
 ft
 16'6"
 x
 12'6"
 m
 ?.??
 x
 ?.??

 Bedroom 3
 ft
 16'6"
 x
 15'6"
 m
 ?.??
 x
 ?.??

 Bathroom
 ft
 10'0"
 x
 8'0"
 m
 ?.??
 x
 ?.??