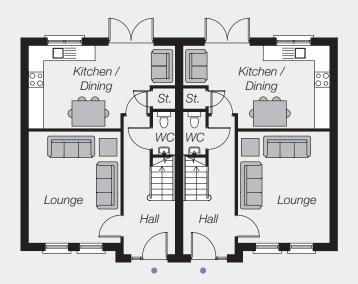

# FIRST FLOOR

## GROUND FLOOR

Entrance Hall (with separate WC) Lounge 14'2" x 11'7" Kitchen/Dining (max) 18'7" x 10'5"

### FIRST FLOOR

Master Bedroom Ensuite Bedroom 2 Bedroom 3 Bathroom

10'0" x 9'8" 11'3" x 8'5" 10'0" x 9'7" (max)

These particulars do not constitute any part of an offer or contract. None of the statements contained in these particulars are to be relied on as statements or representations of fact and intending purchasers must satisfy themselves by inspection or otherwise as to the correctness of each of the statements contained in these particulars. All measurements of area are quoted as Net Sales Area which is calculated in accordance with the RICS Code of Measuring Practice (6th Edition) APP 21. Configurations of kitchens, bathrooms and wardrobes may be subject to alteration from those illustrated without prior notification. Purchasers should satisfy themselves as to the current specification at the time of booking. The Vendor does not make or give, and neither the Selling Agent, nor any person in their employment, has any authority to make or give any representation or warranty whatever in relation to any property. Computer visuals are for illustration only. Plans are not to scale and all dimensions shown are approximate.