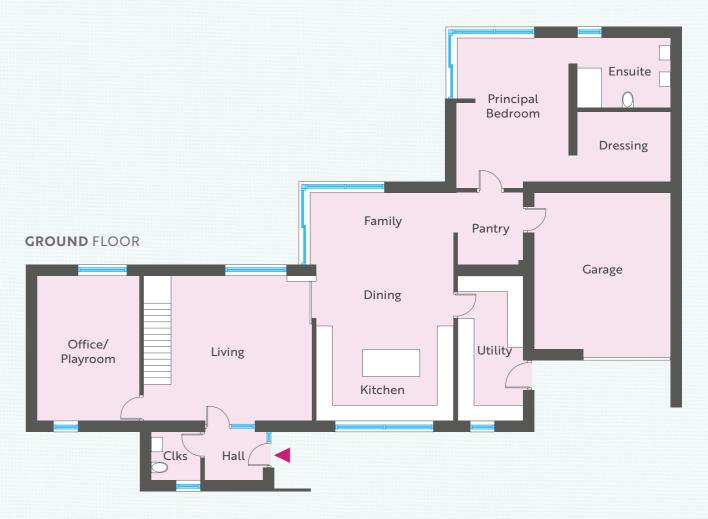

## FIRST FLOOR

| GROUND FLOOR Entrance Hall with separate WC |    |       |   |       |   |      |   |      |
|---------------------------------------------|----|-------|---|-------|---|------|---|------|
|                                             |    |       |   |       |   |      |   |      |
| Living Room                                 | ft | 20'1" | Х | 18'4" | m | 6.30 | Х | 5.59 |
| Office   Playroom                           | ft | 18'0" | Х | 12'2" | m | 5.50 | Х | 3.70 |
| Kitchen   Dining   Family                   | ft | 28'3" | Х | 16'5" | m | 8.60 | Х | 5.00 |
| Utility                                     | ft | 18'4" | Х | 8'0"  | m | 5.59 | Х | 2.41 |
| Principal Bedroom                           | ft | 18'0" | Х | 13'6" | m | 5.50 | X | 4.12 |
| Ensuite                                     | ft | 11'4" | Х | 8'9"  | m | 3.47 | X | 2.70 |
| Dressing                                    | ft | 11'4" | Х | 8'9"  | m | 3.47 | Х | 2.70 |
| Garage                                      | ft | 20'4" | Х | 16'5" | m | 6.20 | X | 5.00 |

| FIRST FLOOR |                                           |                                                     |                                                                                                                |                                                                              |                                                                                                                   |                                                                                                                             |  |  |  |  |  |
|-------------|-------------------------------------------|-----------------------------------------------------|----------------------------------------------------------------------------------------------------------------|------------------------------------------------------------------------------|-------------------------------------------------------------------------------------------------------------------|-----------------------------------------------------------------------------------------------------------------------------|--|--|--|--|--|
| 12'6"       | Х                                         | 12'6"                                               | m                                                                                                              | 3.80                                                                         | Х                                                                                                                 | 3.80                                                                                                                        |  |  |  |  |  |
| 12'6"       | Х                                         | 5'0"                                                | m                                                                                                              | 3.80                                                                         | Х                                                                                                                 | 1.50                                                                                                                        |  |  |  |  |  |
| 12'2"       | Х                                         | 12'6"                                               | m                                                                                                              | 3.70                                                                         | Х                                                                                                                 | 3.80                                                                                                                        |  |  |  |  |  |
| 12'6"       | Х                                         | 7'6"                                                | m                                                                                                              | 3.80                                                                         | Х                                                                                                                 | 3.00                                                                                                                        |  |  |  |  |  |
| 12'6"       | Х                                         | 9'10"                                               | m                                                                                                              | 3.80                                                                         | Х                                                                                                                 | 3.00                                                                                                                        |  |  |  |  |  |
| 12'6"       | Х                                         | 8'2"                                                | m                                                                                                              | 3.80                                                                         | Х                                                                                                                 | 2.50                                                                                                                        |  |  |  |  |  |
| 8'6"        | Х                                         | 7'7"                                                | m                                                                                                              | 2.60                                                                         | Х                                                                                                                 | 2.30                                                                                                                        |  |  |  |  |  |
|             | 12'6"<br>12'2"<br>12'6"<br>12'6"<br>12'6" | 12'6" x<br>12'2" x<br>12'6" x<br>12'6" x<br>12'6" x | 12'6" x 12'6"<br>12'6" x 5'0"<br>12'2" x 12'6"<br>12'6" x 7'6"<br>12'6" x 9'10"<br>12'6" x 8'2"<br>8'6" x 7'7" | 12'6" x 5'0" m 12'2" x 12'6" m 12'6" x 7'6" m 12'6" x 9'10" m 12'6" x 8'2" m | 12'6" x 5'0" m 3.80<br>12'2" x 12'6" m 3.70<br>12'6" x 7'6" m 3.80<br>12'6" x 9'10" m 3.80<br>12'6" x 8'2" m 3.80 | 12'6" x 5'0" m 3.80 x<br>12'2" x 12'6" m 3.70 x<br>12'6" x 7'6" m 3.80 x<br>12'6" x 9'10" m 3.80 x<br>12'6" x 8'2" m 3.80 x |  |  |  |  |  |