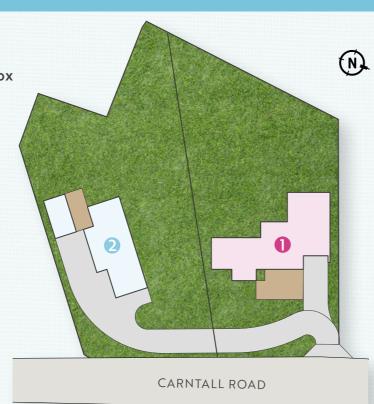

|  |  |  |  |  |
|             | 12'6"<br>12'2"<br>12'6"<br>12'6"<br>12'6" | 12'6" x<br>12'2" x<br>12'6" x<br>12'6" x<br>12'6" x | 12'6" x 12'6"<br>12'6" x 5'0"<br>12'2" x 12'6"<br>12'6" x 7'6"<br>12'6" x 9'10"<br>12'6" x 8'2"<br>8'6" x 7'7" | 12'6" x 5'0" m 12'2" x 12'6" m 12'6" x 7'6" m 12'6" x 9'10" m 12'6" x 8'2" m | 12'6" x 5'0" m 3.80<br>12'2" x 12'6" m 3.70<br>12'6" x 7'6" m 3.80<br>12'6" x 9'10" m 3.80<br>12'6" x 8'2" m 3.80 | 12'6" x 5'0" m 3.80 x<br>12'2" x 12'6" m 3.70 x<br>12'6" x 7'6" m 3.80 x<br>12'6" x 9'10" m 3.80 x<br>12'6" x 8'2" m 3.80 x |  |  |  |  |  |



# NINET9 THR3E

CARNTALL ROAD



# HOUSE TWO

# 4 BEDROOM DETACHED HOME

TOTAL FLOOR AREA 2500 sq. ft. approx



### **GROUND** FLOOR



#### **FIRST** FLOOR



## **GROUND** FLOOR

Entrance Hall with separate WC

Lounge ft 19'4" x 14'2" m 5.90 x 4.30

Living ft 19'4" x 16'1" m 5.90 x 4.90

Kitchen ft 19'4" x 12'10" m 5.90 x 3.90

Dining ft 19'4" x 15'5" m 5.90 x 4.70

Utility ft 11'9" x 5'10" m 3.60 x 1.80

| FIRST FLOOR       |    |       |   |       |   |      |   |      |
|-------------------|----|-------|---|-------|---|------|---|------|
| Principal Bedroom | ft | 14'2" | Х | 13'3" | m | 4.30 | Х | 4.04 |
| Ensuite           | ft | 8'0"  | Х | 6'3"  | m | 2.44 | Х | 1.90 |
| Dress             | ft | 6'3"  | Х | 5'8"  | m | 1.90 | Χ | 1.76 |
| Bedroom 2         | ft | 14'2" | Х | 10'3" | m | 4.30 | X | 3.13 |
| Bedroom 3         | ft | 14'2" | Х | 10'3" | m | 4.30 | Х | 3.13 |
| Bedroom 4 (max