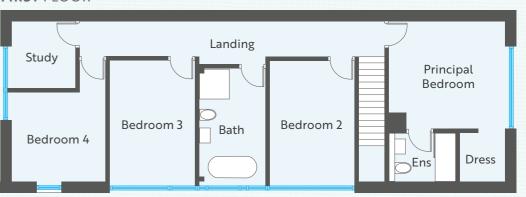

#### **FIRST** FLOOR

| FIRST FLOOR       |    |       |   |       |   |      |   |      |
|-------------------|----|-------|---|-------|---|------|---|------|
| Principal Bedroom | ft | 14'2" | Х | 13'3" | m | 4.30 | Х | 4.04 |
| Ensuite           | ft | 8'0"  | Х | 6'3"  | m | 2.44 | Х | 1.90 |
| Dress             | ft | 6'3"  | Х | 5'8"  | m | 1.90 | Χ | 1.76 |
| Bedroom 2         | ft | 14'2" | Х | 10'3" | m | 4.30 | X | 3.13 |
| Bedroom 3         | ft | 14'2" | Х | 10'3" | m | 4.30 | Х | 3.13 |
| Bedroom 4 (max)   | ft | 14'5" | Х | 11'6" | m | 4.40 | Х | 3.50 |
| Bathroom          | ft | 13'0" | Х | 8'0"  | m | 3.95 | X | 2.45 |

ft 8'2" x 8'0" m 2.49 x 2.44

Study