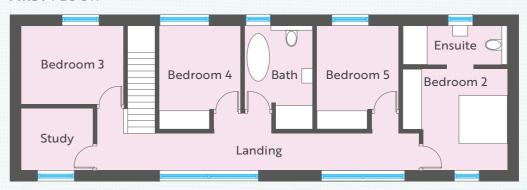

| FIRST FLOOR |                                           |                                                     |                                                                                                                |                                                                              |                                                                                                                   |                                                                                                                             |  |  |  |  |  |
|-------------|-------------------------------------------|-----------------------------------------------------|----------------------------------------------------------------------------------------------------------------|------------------------------------------------------------------------------|-------------------------------------------------------------------------------------------------------------------|-----------------------------------------------------------------------------------------------------------------------------|--|--|--|--|--|
| 12'6"       | Х                                         | 12'6"                                               | m                                                                                                              | 3.80                                                                         | Х                                                                                                                 | 3.80                                                                                                                        |  |  |  |  |  |
| 12'6"       | Х                                         | 5'0"                                                | m                                                                                                              | 3.80                                                                         | Х                                                                                                                 | 1.50                                                                                                                        |  |  |  |  |  |
| 12'2"       | Х                                         | 12'6"                                               | m                                                                                                              | 3.70                                                                         | Х                                                                                                                 | 3.80                                                                                                                        |  |  |  |  |  |
| 12'6"       | Х                                         | 7'6"                                                | m                                                                                                              | 3.80                                                                         | Х                                                                                                                 | 3.00                                                                                                                        |  |  |  |  |  |
| 12'6"       | Х                                         | 9'10"                                               | m                                                                                                              | 3.80                                                                         | Х                                                                                                                 | 3.00                                                                                                                        |  |  |  |  |  |
| 12'6"       | Х                                         | 8'2"                                                | m                                                                                                              | 3.80                                                                         | Х                                                                                                                 | 2.50                                                                                                                        |  |  |  |  |  |
| 8'6"        | Х                                         | 7'7"                                                | m                                                                                                              | 2.60                                                                         | Х                                                                                                                 | 2.30                                                                                                                        |  |  |  |  |  |
|             | 12'6"<br>12'2"<br>12'6"<br>12'6"<br>12'6" | 12'6" x<br>12'2" x<br>12'6" x<br>12'6" x<br>12'6" x | 12'6" x 12'6"<br>12'6" x 5'0"<br>12'2" x 12'6"<br>12'6" x 7'6"<br>12'6" x 9'10"<br>12'6" x 8'2"<br>8'6" x 7'7" | 12'6" x 5'0" m 12'2" x 12'6" m 12'6" x 7'6" m 12'6" x 9'10" m 12'6" x 8'2" m | 12'6" x 5'0" m 3.80<br>12'2" x 12'6" m 3.70<br>12'6" x 7'6" m 3.80<br>12'6" x 9'10" m 3.80<br>12'6" x 8'2" m 3.80 | 12'6" x 5'0" m 3.80 x<br>12'2" x 12'6" m 3.70 x<br>12'6" x 7'6" m 3.80 x<br>12'6" x 9'10" m 3.80 x<br>12'6" x 8'2" m 3.80 x |  |  |  |  |  |

ft 8'2" x 8'0" m 2.49 x 2.44

Study