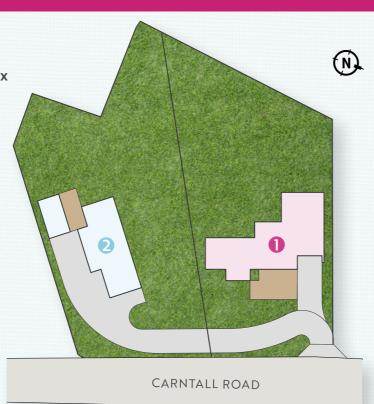

# NINET9 THR3E

CARNTALL ROAD

# NINETS THRSE



# **HOUSE ONE**

# 5 BEDROOM DETACHED HOME

TOTAL FLOOR AREA 2900 sq. ft. approx (plus garage)





## FIRST FLOOR



| GROUND FLOOR Entrance Hall with separate WC |    |       |   |       |   |      |   |      |
|---------------------------------------------|----|-------|---|-------|---|------|---|------|
|                                             |    |       |   |       |   |      |   |      |
| Living Room                                 | ft | 20'1" | Х | 18'4" | m | 6.30 | Х | 5.59 |
| Office   Playroom                           | ft | 18'0" | Х | 12'2" | m | 5.50 | Х | 3.70 |
| Kitchen   Dining   Family                   | ft | 28'3" | Х | 16'5" | m | 8.60 | Х | 5.00 |
| Utility                                     | ft | 18'4" | Х | 8'0"  | m | 5.59 | Х | 2.41 |
| Principal Bedroom                           | ft | 18'0" | Х | 13'6" | m | 5.50 | X | 4.12 |
| Ensuite