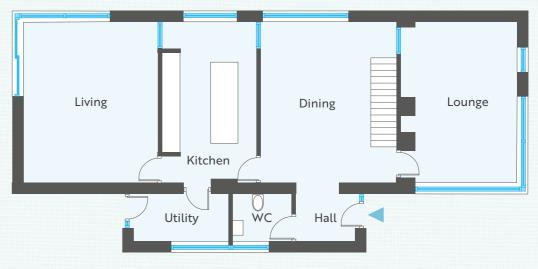

# HOUSE TWO

# 4 BEDROOM DETACHED HOME

TOTAL FLOOR AREA 2500 sq. ft. approx

### **GROUND** FLOOR

## **GROUND** FLOOR

Entrance Hall with separate WC

Lounge ft 19'4" x 14'2" m 5.90 x 4.30

Living ft 19'4" x 16'1" m 5.90 x 4.90

Kitchen ft 19'4" x 12'10" m 5.90 x 3.90

Dining ft 19'4" x 15'5" m 5.90 x 4.70

Utility ft 11'9" x 5'10" m 3.60 x 1.80