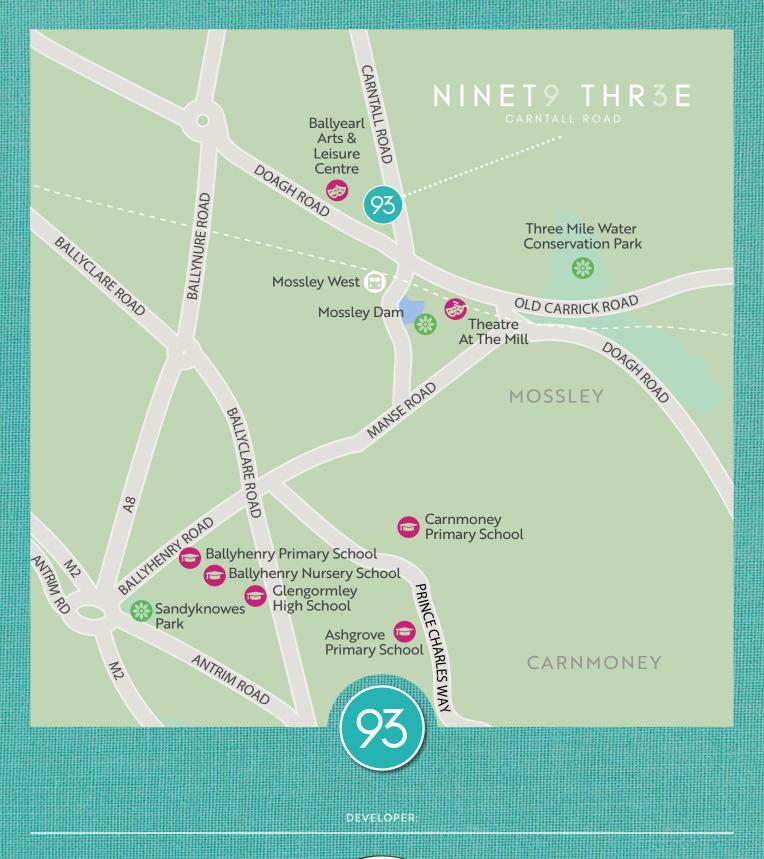

ing from DB Tiles and Mallusk Carpets

#### HEATING

- Oil fired central heating
- Energy efficient boiler
- Stove or fireplace fitted to House Two from Wilson's Fireplaces (PC sum available)

### INTERNAL FINISHES

- Painted internal walls and ceilings
- Panelled internal doors with quality ironmongery
- Painted skirting boards and architraves
- Comprehensive range of electrical sockets, switches and telephone points
- Master TV point in Lounge
- Wired for security alarm
- Mains smoke and carbon monoxide detectors
- USB charging points to all Bedrooms and Lounge

### **EXTERNAL FINISHES**

- Front gardens turfed and rear gardens sown in grass seed
- Flagged patio areas
- Gravel driveway
- Front and rear external lighting
- Outside water supply
- uPVC double glazed windows
- Garage











www.kennyhomes.co.uk

These particulars do not constitute any part of an offer or contract. None of the statements contained in these particulars are to be relied on as statements or representations of fact and intending purchasers must satisf themselves by inspection or otherwise as to the correctness of each of the statements contained in these particulars. All measurements of area are quoted as Net Sales Area which is calculated in accordance with the RICS Code of Measuring Practice (6th Edition) APP21. Configures of kitchens, bethrooms and wardrobes may be subject to alteration from those illustrated without prior notification. Purchasers should satisfy themsels as to the current specification at the time of booking. The Vendor does not make or give, and neither the Selling Agent,