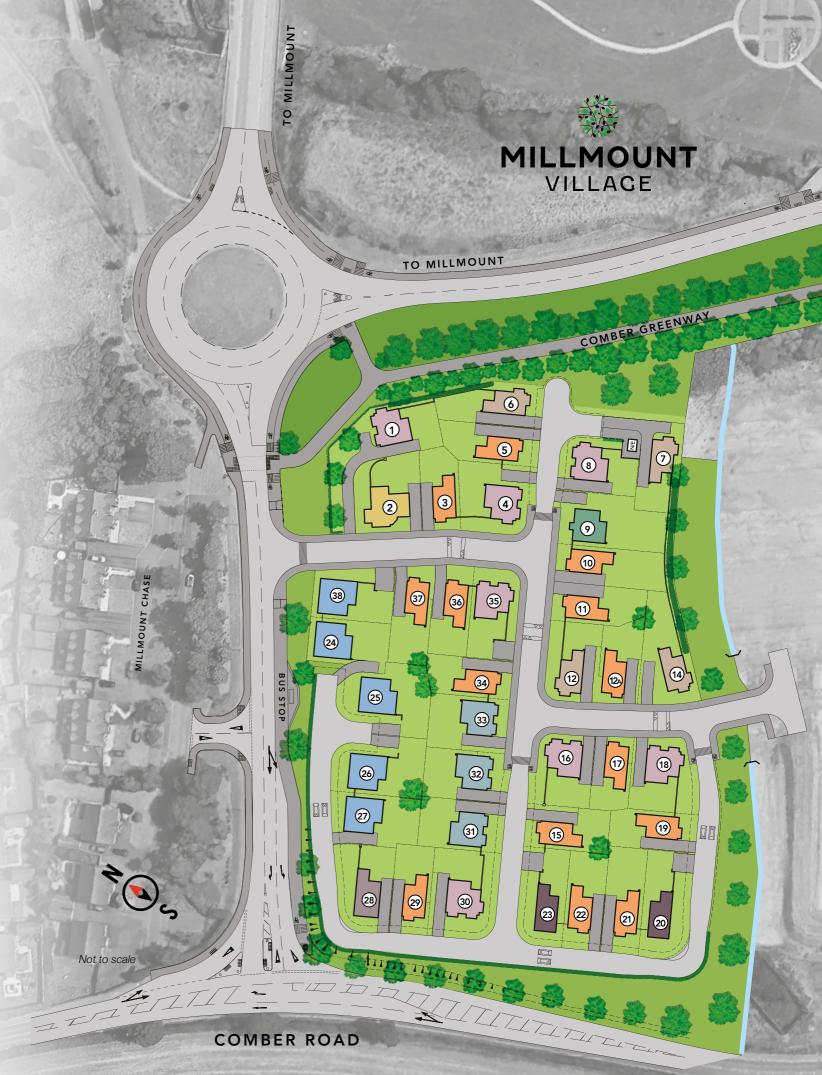

## **House Type Key**

The Gatelodge - 4 Bedroom Detached Type GL - Site: 2 - Total Floor Area: 1,837 sq. ft. The Earlsfield - 3 Bedroom Detached Type E1 - Sites: 3, 5, 10, 11, 12a, 15, 17, 19, 21, 22, 29, 34, 36 & 37 - Total Floor Area: 1,126 sq. ft. The Elderton - 3 Bedroom Detached

Type E2 - Sites: 6, 7, 12 & 14 - Total Floor Area: 1,151 sq. ft.

The Farnell - 4 Bedroom Detached Type F1 - Site: 9 - Total Floor Area: 1,299 sq. ft.

The Gardner - 4 Bedroom Detached Type G1 - Sites: 31, 32 & 33 - Total Floor Area: 1,405 sq. ft.

The Granby - 4 Bedroom Detached Type G2 - Sites: 1, 4, 8, 16, 18, 30 & 35 - Total Floor Area: 1,448 sq. ft.

The Gatton - 6 Bedroom Detached Type G3 - Sites: 24, 25, 26, 27 & 38 - Total Floor Area: 2,171 sq. ft.

The Hanley - 3 Bedroom Detached Type H - Sites: 20 & 23 - Total Floor Area: 1,199 sq. ft.

The Halton - 3 Bedroom Detached Type Ha - Site: 28 - Total Floor Area: 1,360 sq. ft.

Lagan eHomes have been designed to be more sustainable by retaining heat and saving on energy bills. The energy efficiency of these homes is achieved by using thermally efficient insulation, highly thermal doors and windows and the latest in heating technology.