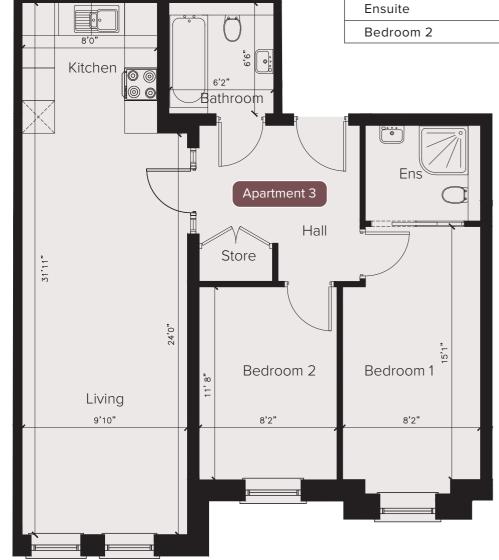

#### **APARTMENT THREE**

| GROUND FLOOR         | MEASUREMENTS     |
|----------------------|------------------|
| Living/Kitchen (Max) | 31' 11" x 9' 10" |
| Bathroom             | 6' 6" x 6' 2"    |
| Bedroom 1            | 15' 4" x 8' 2"   |
| Ensuite              |                  |
| Bedroom 2            | 11' 8" x 8' 2"   |

#### **DIMENSIONS**

| GROUND FLOOR         | MEASUREMENTS    |
|----------------------|-----------------|
| Living/Kitchen (Max) | 24' 0" x 9' 10" |
| Bathroom             | 6' 6" x 6' 2"   |
| Bedroom 1            | 15" 1' x 8' 2"  |
| Bedroom 2            | 11' 8" x 8' 2"  |
| Ensuite              |                 |