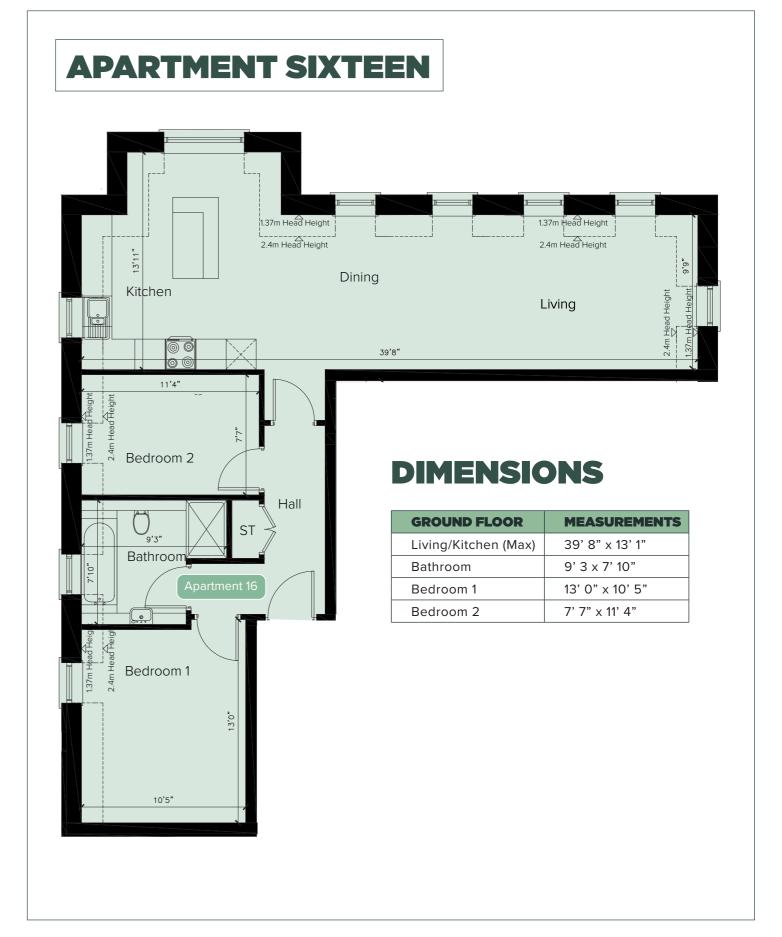

------------------|-----------------|
| Living/Kitchen (Max) | 24' 0" x 9' 10" |
| Bathroom             | 6' 6" x 6' 2"   |
| Bedroom 1            | 15" 1' x 8' 2"  |
| Bedroom 2            | 11' 8" x 8' 2"  |
| Ensuite              |                 |









#### **APARTMENT FOURTEEN** 23'3" Kitchen Living Bathroon 9'11" Bedroom 2 50 Hall St **DIMENSIONS** Bedroom 1 **GROUND FLOOR MEASUREMENTS** Living/Kitchen (Max) 23' 3" x 13' 9" 9'10" Bathroom 6' 11" x 6' 9" Bedroom 1 10' 5" x 9' 10" Bedroom 2 9' 11" x 9' 9" Ensuite









#### **APARTMENT FIFTEEN**

| GROUND FLOOR         | MEASUREMENTS    |  |
|----------------------|-----------------|--|
| Living/Kitchen (Max) | 27' 3" x 16' 0" |  |
| Bathroom             | 9' 0" x 7' 6"   |  |
| Bedroom 1            | 12' 5" 11' 11"  |  |

















East Belfast Office 237 Upper Newtownards Road Belfast, BT4 3JF

#### 028 9059 5555 | simonbrien.com

Disclaimer: These particulars do not constitute any part of an offer or contract. None of the statements contained in these particulars are to be relied on as statements or representations of fact and intending purchasers must satisfy themselves by inspection or otherwise correctness of each of the statements contained in these particulars Configurations of kitchens, bathrooms and wardrobes etc. may be subject to alteration from those illustrated without prior notification. Internal walls within each apartment are also subject to change at the discretion of the developer. Purchasers must satisfy themselves as to the current specification at the time of signing legally binding c