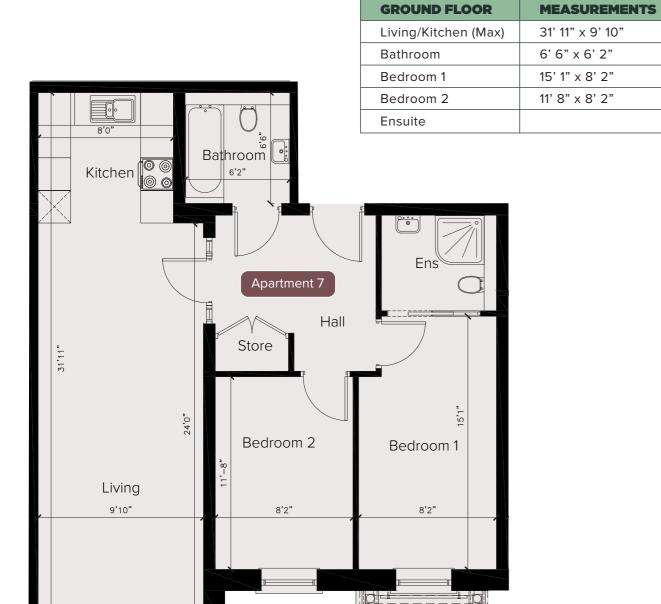

|
|                      |                 | Hall             | 32'1"              |
|                      | Bedroom 1       | Bedroom 2        | Living             |
|                      | , 8'2"          | 8'2"             | 9'10"              |
|                      |                 |                  |                    |







660 SQ F1





GROUND



726 SO ET

#### **APARTMENT THREE**

| GROUND FLOOR         | MEASUREMENTS     |
|----------------------|------------------|
| Living/Kitchen (Max) | 31' 11" x 9' 10" |
| Bathroom             | 6' 6" x 6' 2"    |
| Bedroom 1            | 15' 4" x 8' 2"   |
| Ensuite              |                  |
| Bedroom 2            | 11' 8" x 8' 2"   |











#### **FIRST FLOOR OVERVIEW**











#### **APARTMENT SEVEN**









#### **APARTMENT NINE**

| GROUND FLOOR         | MEASUREMENTS     |  |
|----------------------|------------------|--|
| Living/Kitchen (Max) | 27' 3" x 16' 0"  |  |
| Bathroom             | 9' 0" x 7' 8"    |  |
| Bedroom 1            | 12' 5" x 11' 11" |  |











#### **SECOND FLOOR OVERVIEW**



#### **APARTMENT ELEVEN** Kitchen : Living 2.4m Head Height ์ ⊎ Bathroom ี้• Apartment 11 Bedroom 2 Hall St **DIMENSIONS** 1.37m Head Heig Bedroom 1 **GROUND FLOOR MEASUREMENTS** 23' 9" x 13' 2" Living/Kitchen (Max) 9'10" 6' 11" x 6' 9" Bathroom Bedroom 1 10' 5" x 9' 10"

# 2 BEDROOMS SECOND 659 FLOOR SQ FT

Bedroom 2 Ensuite 9' 11" x 9' 9"

#### **APARTMENT TWELVE**

| GROUND FLOOR         | MEASUREMENTS      |                   |                   |
|----------------------|-------