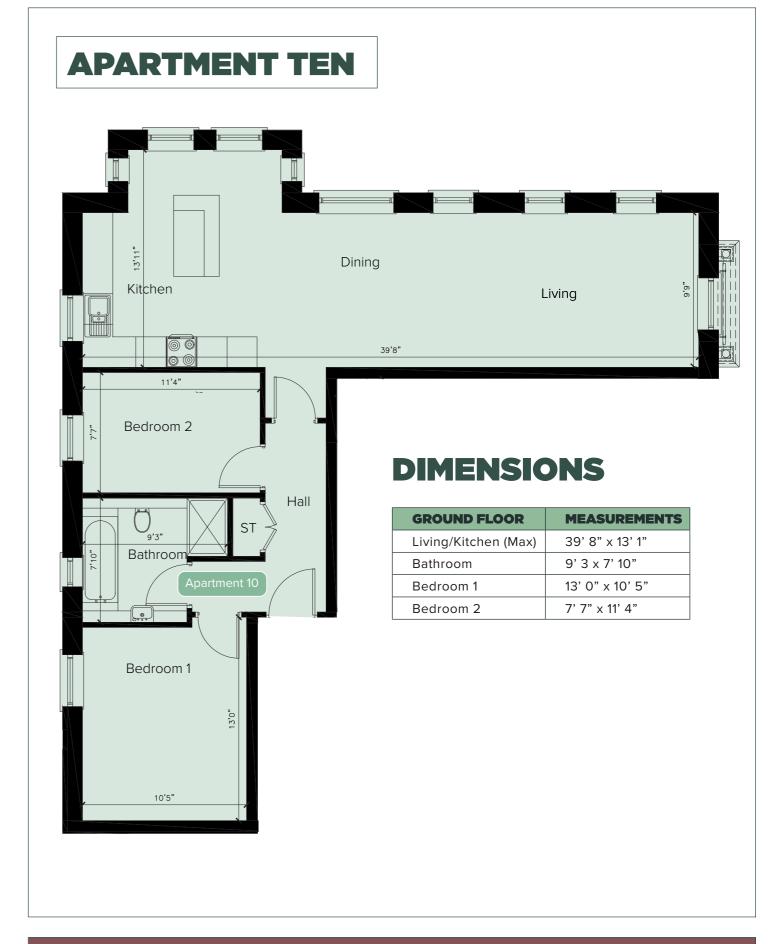

|                 |                  |                    |







660 SQ F1





GROUND



726 SO ET

#### **APARTMENT THREE**

| GROUND FLOOR         | MEASUREMENTS     |
|----------------------|------------------|
| Living/Kitchen (Max) | 31' 11" x 9' 10" |
| Bathroom             | 6' 6" x 6' 2"    |
| Bedroom 1            | 15' 4" x 8' 2"   |
| Ensuite              |                  |
| Bedroom 2            | 11' 8" x 8' 2"   |











#### **FIRST FLOOR OVERVIEW**











#### **APARTMENT SEVEN**









#### **APARTMENT NINE**

| GROUND FLOOR         | MEASUREMENTS     |  |
|----------------------|------------------|--|
| Living/Kitchen (Max) | 27' 3" x 16' 0"  |  |
| Bathroom             | 9' 0" x 7' 8"    |  |
| Bedroom 1            | 12' 5" x 11' 11" |  |











#### **SECOND FLOOR OVERVIEW**



#### **APARTMENT ELEVEN** Kitchen : Living 2.4m Head Height ์ ⊎ Bathroom ี้• Apartment 11 Bedroom 2 Hall St **DIMENSIONS** 1.37m Head Heig Bedroom 1 **GROUND FLOOR MEASUREMENTS** 23' 9" x 13' 2" Living/Kitchen (Max) 9'10" 6' 11" x 6' 9" Bathroom Bedroom 1 10' 5" x 9' 10"

# 2 BEDROOMS SECOND 659 FLOOR SQ FT

Bedroom 2 Ensuite 9' 11" x 9' 9"

#### **APARTMENT TWELVE**

| GROUND FLOOR         | MEASUREMENTS      |                   |                   |
|----------------------|-------------------|-------------------|-------------------|
| Living/Kitchen (Max) | 32' 1" x 9' 10"   |                   |                   |
| Bathroom             | 6' 6" x 6' 2"     |                   |                   |
| Bedroom 1            | 15" 1' x 8' 2"    |