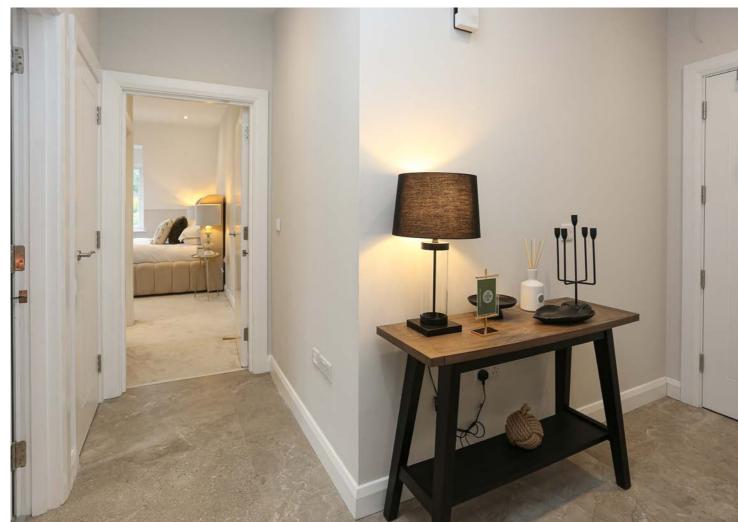

#### INTERNAL

- All internal walls and ceilings painted throughout.
- Painted moulded skirting, architraves, stair handrails and balustrades.
- Comprehensive range of electrical sockets, switches, TV, telephone points throughout in flush fitting, including Cat6 wiring throughout.

- Luxury porcelain floor tiling to hallway, cloakroom, kitchen/dining, and lounge.
- Carpets to bedrooms.

• NHBC 10 year warranty.

- Mains supply smoke and heat detectors as standard.
- Gas heating.
- Doors throughout are white 4 panel door with chrome ironmongery.
- Smart tech-controlled heating & lighting