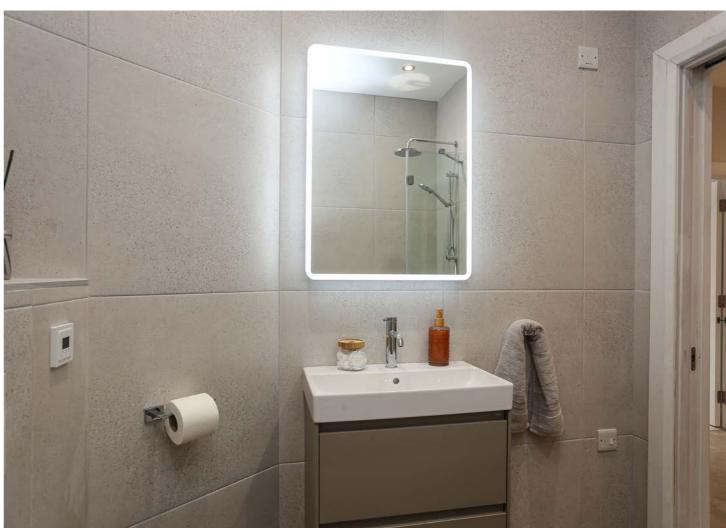

#### BATHROOMS, EN-SUITES & W.C.'S

- Heated towel rails.
- Soaker tubs where applicable.
- Walk in showers with drencher shower head and handheld shower.
- Recessed shower shelves (where applicable).
- Roca and Laufen branded sanitaryware with vanity units to all basins.
- Branded brassware throughout.
- LED sensor operated mirrors with a lit mirrored cabinet to the master ensuite.
- Pocket doors to bathroom & ensuite where applicable.