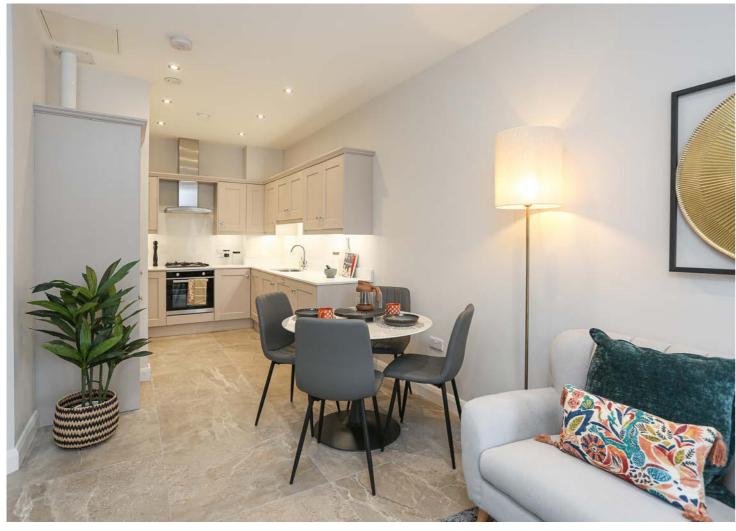

#### KITCHENS

- Luxury handmade kitchens with soft close doors and drawers.
- Quartz stone worktops & upstand.
- Branded appliances include gas hob, electric oven, integrated fridge freezer, washer dryer & dishwasher.

- Luxury porcelain floor tiling to hallway, cloakroom, kitchen/dining, and lounge.
- Carpets to bedrooms.

• NHBC 10 year warranty.

- Mains supply smoke and heat detectors as standard.
- Gas heating.
- Doors throughout are white 4 panel door with chrome ironmongery.
- Smart tech-controlled heating & lighting