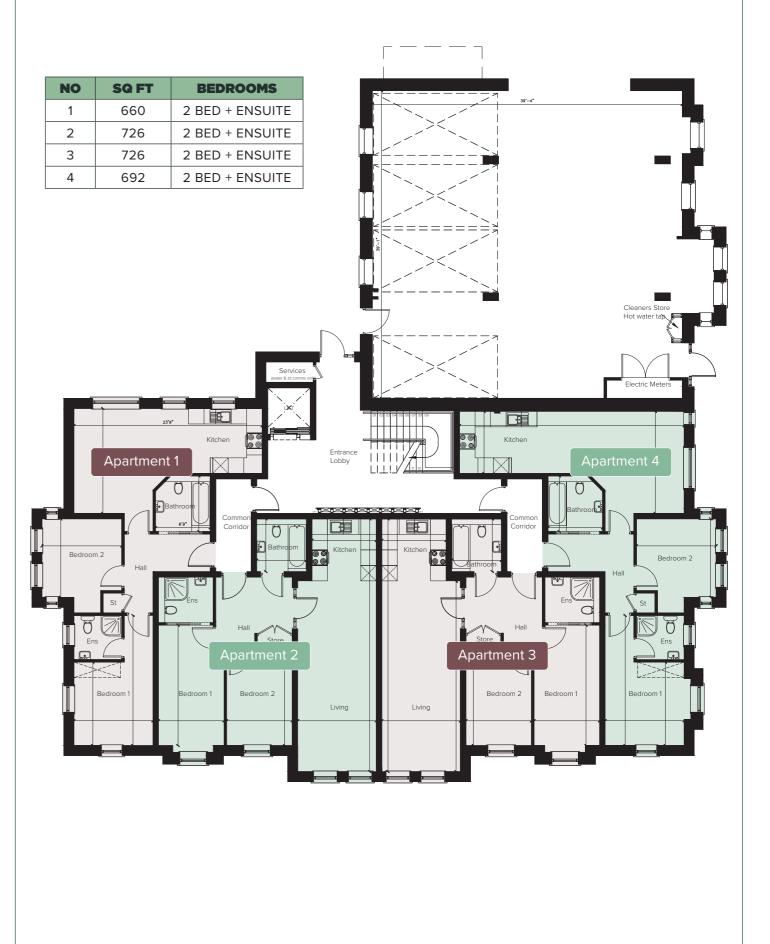

#### **GROUND FLOOR OVERVIEW**

#### **APARTMENT ONE** Kitchen Living Bathroom 6'9" 9'11" Apartment 1 Bedroom 2 Hall **DIMENSIONS** Bedroom 1 **GROUND FLOOR MEASUREMENTS** 23' 9" x 13' 2" Living/Kitchen (Max) 9'10" 6' 11" x 6' 9" Bathroom Bedroom 1 10' 5" x 9' 10" Ensuite 9' 11" x 9' 9" Bedroom 2

#### **APARTMENT TWO**

#### **DIMENSIONS**

| GROUND FLOOR         | MEASUREMENTS    |                  |                    |
|----------------------|-----------------|------------------|--------------------|
| Living/Kitchen (Max) | 32' 1" x 9' 10" |                  |                    |
| Bathroom             | 6' 6" x 6' 2"   |                  |                    |
| Bedroom 1            | 15" 1' x 8' 2"  |                  |                    |
| Ensuite              |                 |                  |                    |
| Bedroom 2            | 11'8" x 8' 2"   | .99              | 8'0"               |
|                      |                 | Bathroom<br>6'2" | Kitchen  Signature |
|                      | Ens             | Apartment 2      |                    |
|                      |                 | Hall             | 32'1"              |
|                      | Bedroom 1       | Bedroom 2        | Living             |
|                      | , 8'2"          | 8'2"             | 9'10"              |
|                      |                 |                  |                    |

#### **APARTMENT THREE**

| GROUND FLOOR         | MEASUREMENTS     |
|----------------------|------------------|
| Living/Kitchen (Max) | 31' 11" x 9' 10" |
| Bathroom             | 6' 6" x 6' 2"    |
| Bedroom 1            | 15' 4" x 8' 2"   |
| Ensuite              |                  |
| Bedroom 2            | 11' 8" x 8' 2"   |