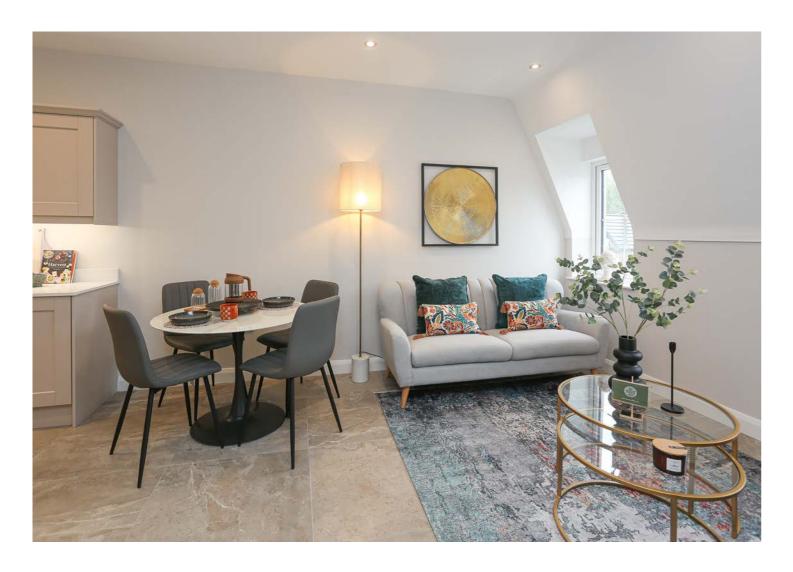

#### KITCHENS

- Luxury handmade kitchens with soft close doors and drawers.
- Quartz stone worktops & upstand.
- Branded appliances include gas hob, electric oven, integrated fridge freezer, washer dryer & dishwasher.

- Luxury porcelain floor tiling to hallway, cloakroom, kitchen/dining, and lounge.
- Carpets to bedrooms.

• NHBC 10 year warranty.

- Mains supply smoke and heat detectors as standard.
- Gas heating.
- Doors throughout are white 4 panel door with chrome ironmongery.
- Smart tech-controlled heating & lighting