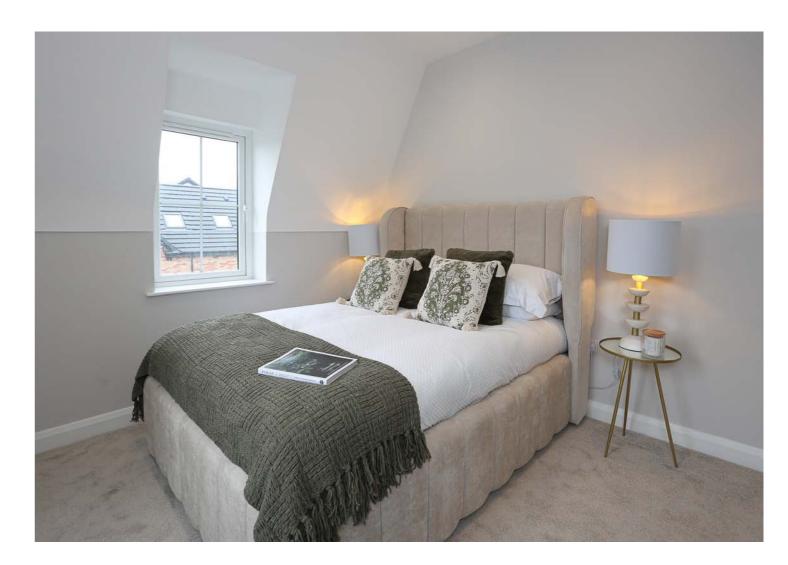

#### BATHROOMS, EN-SUITES & W.C.'S

- Heated towel rails.
- Soaker tubs where applicable.
- Walk in showers with drencher shower head and handheld shower.
- Recessed shower shelves (where applicable).
- Roca and Laufen branded sanitaryware with vanity units to all basins.
- Branded brassware throughout.
- LED sensor operated mirrors with a lit mirrored cabinet to the master ensuite.
- Pocket doors to bathroom & ensuite where applicable.