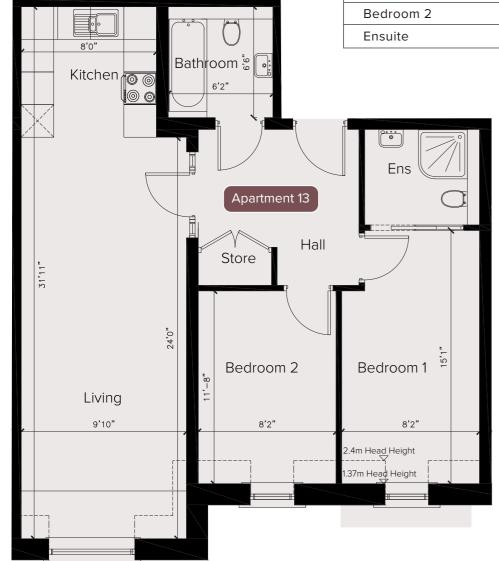

#### **APARTMENT THIRTEEN**

#### **DIMENSIONS**

| GROUND FLOOR         | MEASUREMENTS    |
|----------------------|-----------------|
| Living/Kitchen (Max) | 24' 0" x 9' 10" |
| Bathroom             | 6' 6" x 6' 2"   |
| Bedroom 1            | 15" 1' x 8' 2"  |
| Bedroom 2            | 11' 8" x 8' 2"  |
| Ensuite              |                 |