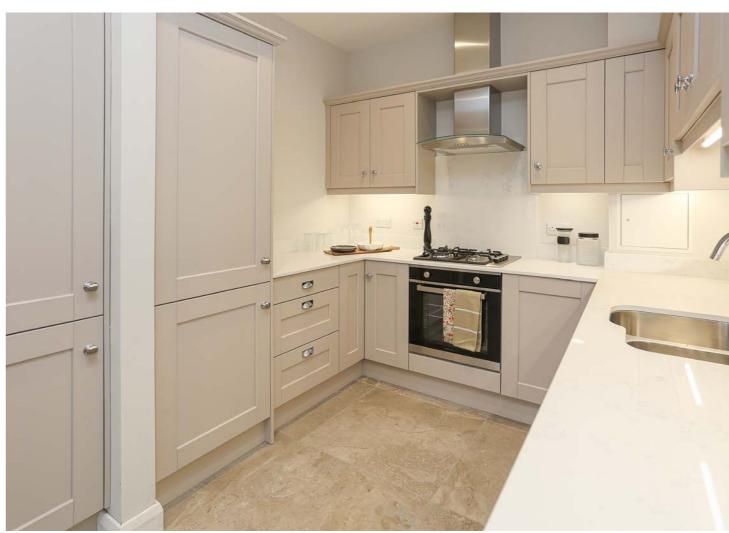

#### KITCHENS

- Luxury handmade kitchens with soft close doors and drawers.
- Quartz stone worktops & upstand.
- Branded appliances include gas hob, electric oven, integrated fridge freezer, washer dryer & dishwasher.