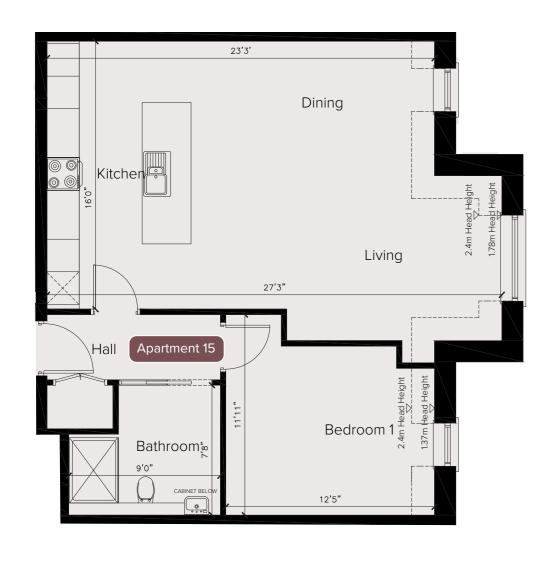

#### **APARTMENT FIFTEEN**

| GROUND FLOOR         | MEASUREMENTS    |  |
|----------------------|-----------------|--|
| Living/Kitchen (Max) | 27' 3" x 16' 0" |  |
| Bathroom             | 9' 0" x 7' 6"   |  |
| Bedroom 1            | 12' 5" 11' 11"  |  |