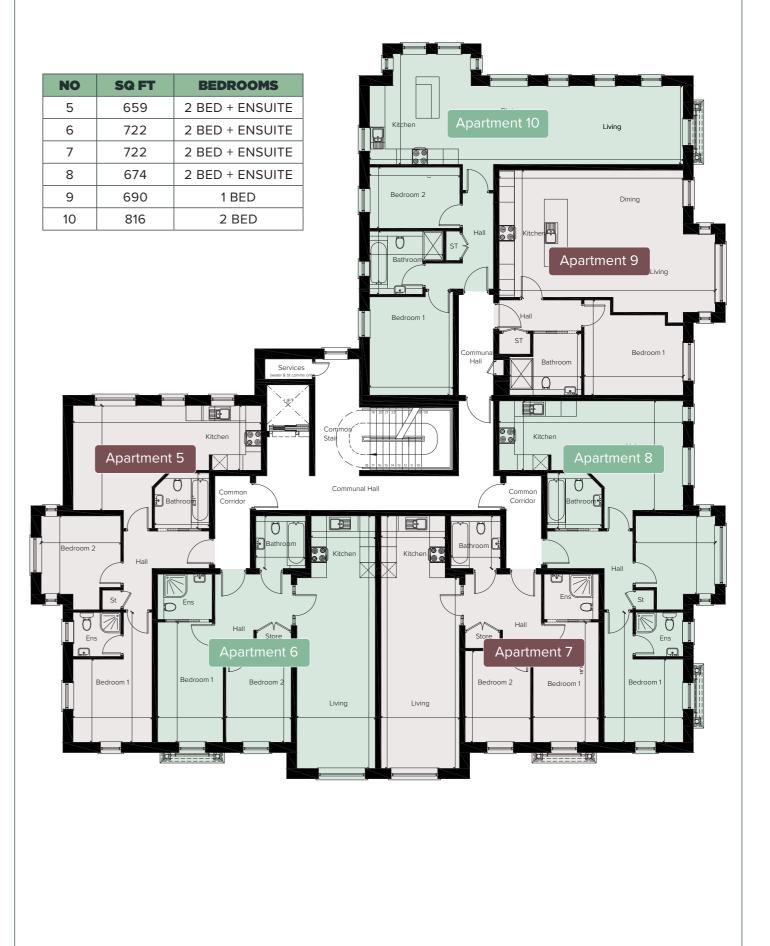

| Apartment 2      |                    |
|                      |                 | Hall             | 32'1"              |
|                      | Bedroom 1       | Bedroom 2        | Living             |
|                      | , 8'2"          | 8'2"             | 9'10"              |
|                      |                 |                  |                    |







660 SQ F1





GROUND



726 SO ET

#### **APARTMENT THREE**

| GROUND FLOOR         | MEASUREMENTS     |
|----------------------|------------------|
| Living/Kitchen (Max) | 31' 11" x 9' 10" |
| Bathroom             | 6' 6" x 6' 2"    |
| Bedroom 1            | 15' 4" x 8' 2"   |
| Ensuite              |                  |
| Bedroom 2            | 11' 8" x 8' 2"   |











#### **FIRST FLOOR OVERVIEW**











#### **APARTMENT SEVEN**









#### **APARTMENT NINE**

| GROUND FLOOR         | MEASUREMENTS     |  |
|----------------------|------------------|--|
| Living/Kitchen (Max) | 27' 3" x 16' 0"  |  |
| Bathroom             | 9' 0" x 7' 8"    |  |
| Bedroom 1            | 12' 5" x 11' 11" |  |











#### **SECOND FLOOR OVERVIEW**



#### **APARTMENT ELEVEN** Kitchen : Living 2.4m Head Height ์ ⊎ Bathroom ี้• Apartment 11 Bedroom 2 Hall St **DIMENSIONS** 1.37m Head Heig Bedroom 1 **GROUND FLOOR MEASUREMENTS** 23' 9" x 13' 2" Living/Kitchen (Max) 9'10" 6' 11" x 6' 9" Bathroom Bedroom 1 10' 5" x 9' 10"

# 2 BEDROOMS SECOND 659 FLOOR SQ FT

Bedroom 2 Ensuite 9' 11" x 9' 9"

#### **APARTMENT TWELVE**

| GROUND FLOOR         | MEASUREMENTS      |                   |