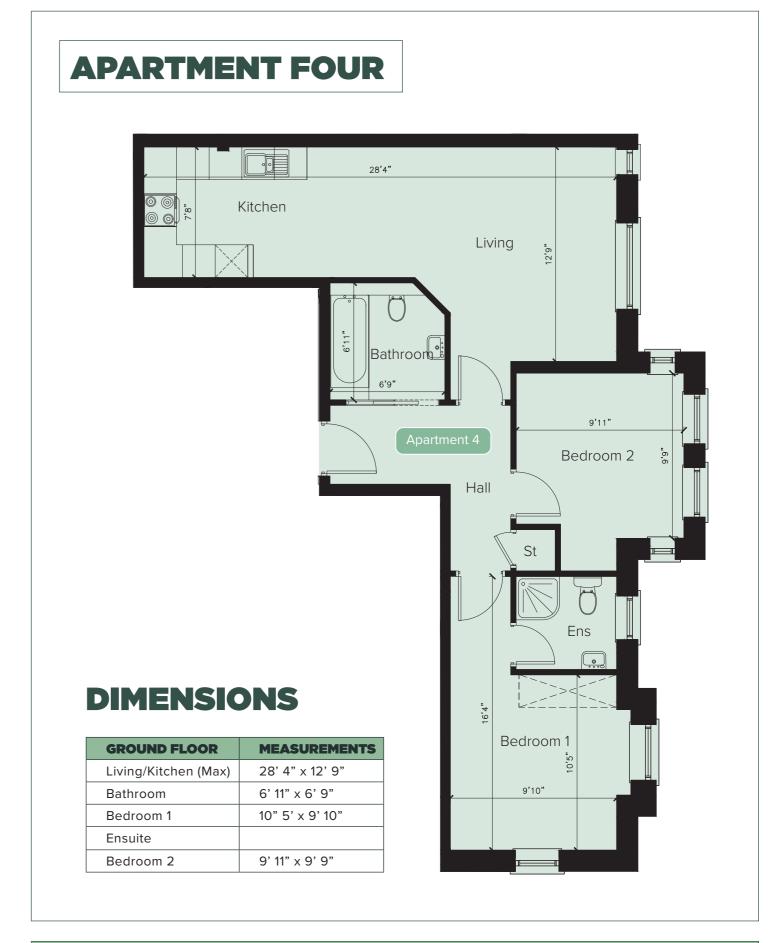

#### **APARTMENT ONE** Kitchen Living Bathroom 6'9" 9'11" Apartment 1 Bedroom 2 Hall **DIMENSIONS** Bedroom 1 **GROUND FLOOR MEASUREMENTS** 23' 9" x 13' 2" Living/Kitchen (Max) 9'10" 6' 11" x 6' 9" Bathroom Bedroom 1 10' 5" x 9' 10" Ensuite 9' 11" x 9' 9" Bedroom 2