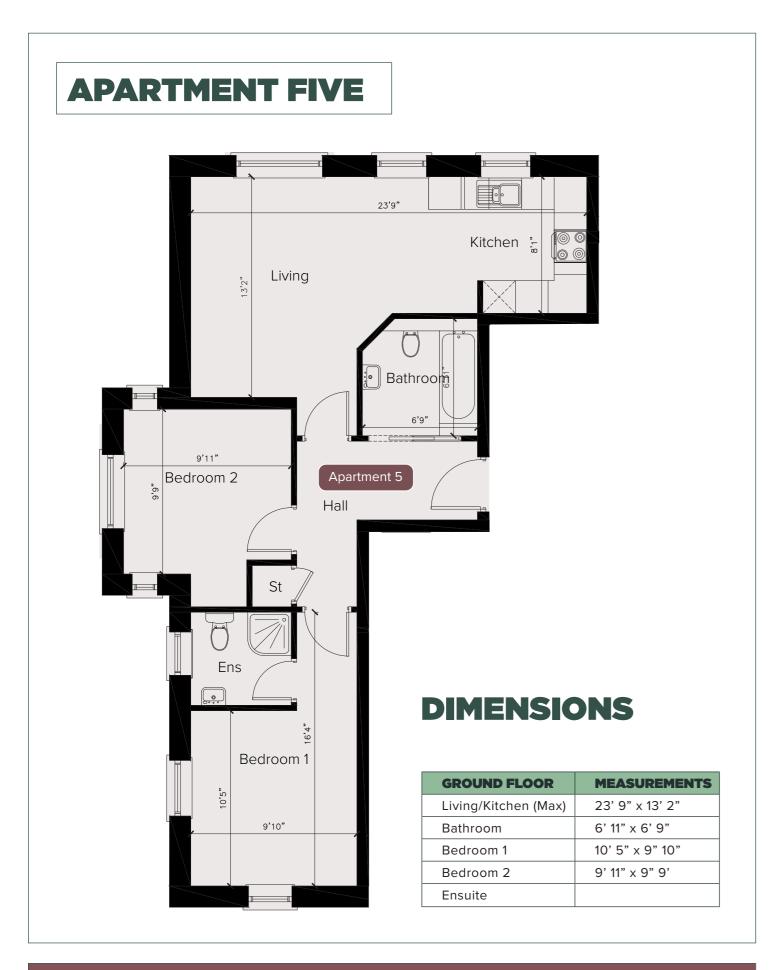

| Apartment 2      |                    |
|                      |                 | Hall             | 32'1"              |
|                      | Bedroom 1       | Bedroom 2        | Living             |
|                      | , 8'2"          | 8'2"             | 9'10"              |
|                      |                 |                  |                    |







660 SQ F1





GROUND



726 SO ET

#### **APARTMENT THREE**

| GROUND FLOOR         | MEASUREMENTS     |
|----------------------|------------------|
| Living/Kitchen (Max) | 31' 11" x 9' 10" |
| Bathroom             | 6' 6" x 6' 2"    |
| Bedroom 1            | 15' 4" x 8' 2"   |
| Ensuite              |                  |
| Bedroom 2            | 11' 8" x 8' 2"   |











#### **FIRST FLOOR OVERVIEW**











#### **APARTMENT SEVEN**









#### **APARTMENT NINE**

| GROUND FLOOR         | MEASUREMENTS     |  |
|----------------------|------------------|--|
| Living/Kitchen (Max) | 27' 3" x 16' 0"  |  |
| Bathroom             | 9' 0" x 7' 8"    |  |
| Bedroom 1            | 12' 5" x 11' 11" |  |











#### **SECOND FLOOR OVERVIEW**



#### **APARTMENT ELEVEN** Kitchen : Living 2.4m Head Height ์ ⊎ Bathroom ี้• Apartment 11 Bedroom 2 Hall St **DIMENSIONS** 1.37m Head Heig Bedroom 1 **GROUND FLOOR MEASUREMENTS** 23' 9" x 13' 2" Living/Kitchen (Max) 9'10" 6' 11" x 6' 9" Bathroom Bedroom 1 10' 5" x 9' 10"

# 2 BEDROOMS SECOND 659 FLOOR SQ FT

Bedroom 2 Ensuite 9' 11" x 9' 9"

#### **APARTMENT TWELVE**

| GROUND FLOOR         | MEASUREMENTS      |                   |