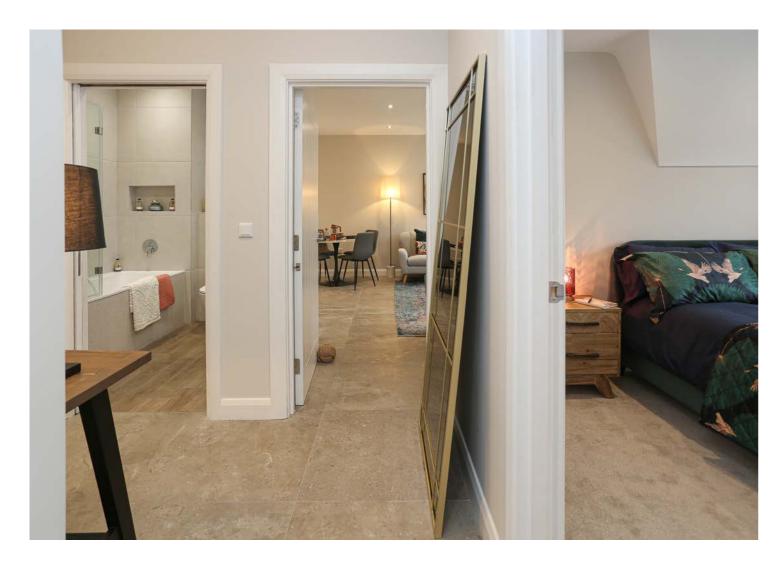

#### BATHROOMS, EN-SUITES & W.C.'S

- Heated towel rails.
- Soaker tubs where applicable.
- Walk in showers with drencher shower head and handheld shower.
- Recessed shower shelves (where applicable).
- Roca and Laufen branded sanitaryware with vanity units to all basins.
- Branded brassware throughout.
- LED sensor operated mirrors with a lit mirrored cabinet to the master ensuite.
- Pocket doors to bathroom & ensuite where applicable.