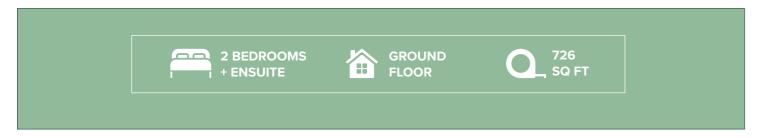

#### **APARTMENT THREE**

| GROUND FLOOR         | MEASUREMENTS     |
|----------------------|------------------|
| Living/Kitchen (Max) | 31' 11" x 9' 10" |
| Bathroom             | 6' 6" x 6' 2"    |
| Bedroom 1            | 15' 4" x 8' 2"   |
| Ensuite              |                  |
| Bedroom 2            | 11' 8" x 8' 2"   |