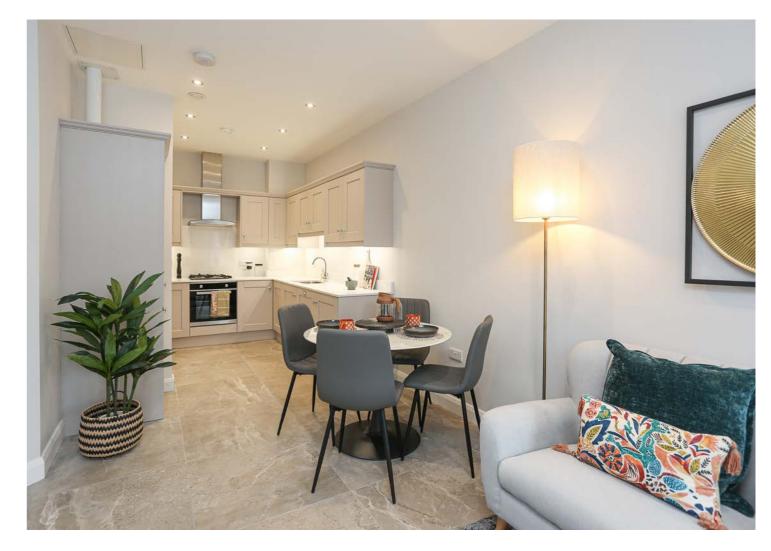

#### KITCHENS

- Luxury handmade kitchens with soft close doors and drawers.
- Quartz stone worktops & upstand.
- Branded appliances include gas hob, electric oven, integrated fridge freezer, washer dryer & dishwasher.

- Luxury porcelain floor tiling to hallway, cloakroom, kitchen/dining, and lounge.
- Carpets to bedrooms.

• NHBC 10 year warranty.

- Mains supply smoke and heat detectors as standard.
- Gas heating.
- Doors throughout are white 4 panel door with chrome ironmongery.
- Smart tech-controlled heating & lighting