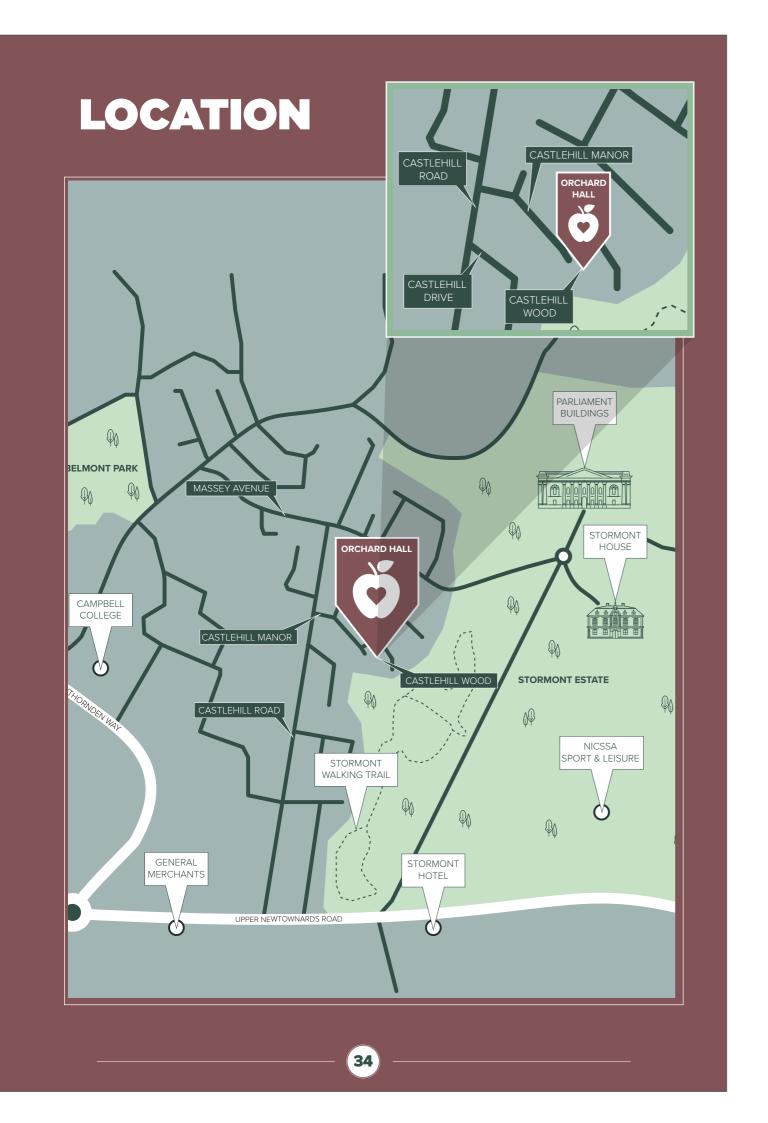

### **SUBLIME STORMONT**

Enjoy the stunning views over Belfast atop Prince of Wales Avenue as Stormont House towers behind you, while away hours with the family exploring Stormont Estate and adventuring in the newly refurbished Mo Mowlam Park or just relax with some award-winning coffee and snacks at The General Merchant bistro/cafe.

Set alongside towering oaks and cedars that form the perimeter of the historic Stormont Estate, Orchard Hall is nestled within Castlehill Wood and offers a range of exclusive apartments in one of Belfast's most desirable locations.

Providing a sanctuary of peace and quiet, more akin to a development in a rural County Down village, Castlehill Wood is accessed from the mature and leafy Castlehill Road just ten minutes drive from Relfast City Centre

This unique development offers owners the opportunity to live within a few minutes walk of the stunning Stormont Estate amongst some of the province's leading primary and post-primary schools

East Belfast offers a plethora of coffer shops, boutiques and some of Belfast' most exclusive restaurants and bars in the vibrant communities of Ballyhackamore and Belmont, both of which have experienced a stunning renaissance throughout the last decade.

Hopping on the newly installed Translink Glider service provides access furthe afield to Belfast City Centre, Belfast City Airport, and Titanic Quarter while the renowned coastal town of Holywood is also easily accessed by car or public transport.