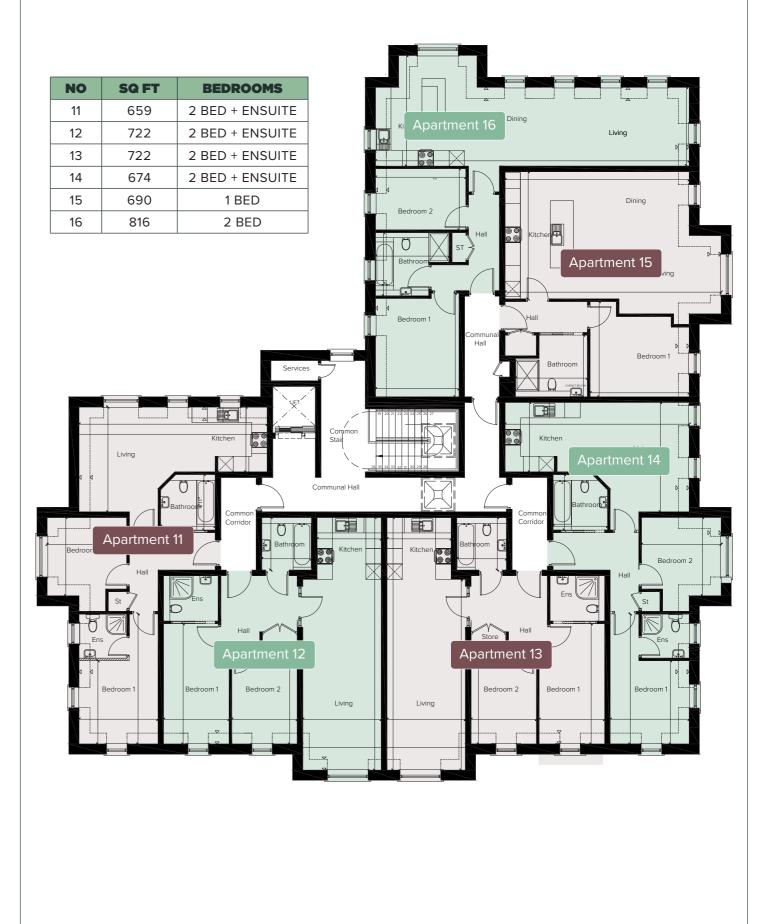

|                    |







660 SQ F1





GROUND



726 SO ET

#### **APARTMENT THREE**

| GROUND FLOOR         | MEASUREMENTS     |
|----------------------|------------------|
| Living/Kitchen (Max) | 31' 11" x 9' 10" |
| Bathroom             | 6' 6" x 6' 2"    |
| Bedroom 1            | 15' 4" x 8' 2"   |
| Ensuite              |                  |
| Bedroom 2            | 11' 8" x 8' 2"   |











#### **FIRST FLOOR OVERVIEW**











#### **APARTMENT SEVEN**









#### **APARTMENT NINE**

| GROUND FLOOR         | MEASUREMENTS     |  |
|----------------------|------------------|--|
| Living/Kitchen (Max) | 27' 3" x 16' 0"  |  |
| Bathroom             | 9' 0" x 7' 8"    |  |
| Bedroom 1            | 12' 5" x 11' 11" |  |











#### **SECOND FLOOR OVERVIEW**



#### **APARTMENT ELEVEN** Kitchen : Living 2.4m Head Height ์ ⊎ Bathroom ี้• Apartment 11 Bedroom 2 Hall St **DIMENSIONS** 1.37m Head Heig Bedroom 1 **GROUND FLOOR MEASUREMENTS** 23' 9" x 13' 2" Living/Kitchen (Max) 9'10" 6' 11" x 6' 9" Bathroom Bedroom 1 10' 5" x 9' 10"

# 2 BEDROOMS SECOND 659 FLOOR SQ FT

Bedroom 2 Ensuite 9' 11" x 9' 9"

#### **APARTMENT TWELVE**

| GROUND FLOOR         | MEASUREMENTS      |                   |                   |
|----------------------|-------------------|-------------------|-------------------|
| Living/Kitchen (Max) | 32' 1" x 9' 10"   |                   |                   |
| Bathroom             | 6' 6" x 6' 2"     |                   |                   |
| Bedroom 1            | 15" 1' x 8' 2"    |                   |                   |
|