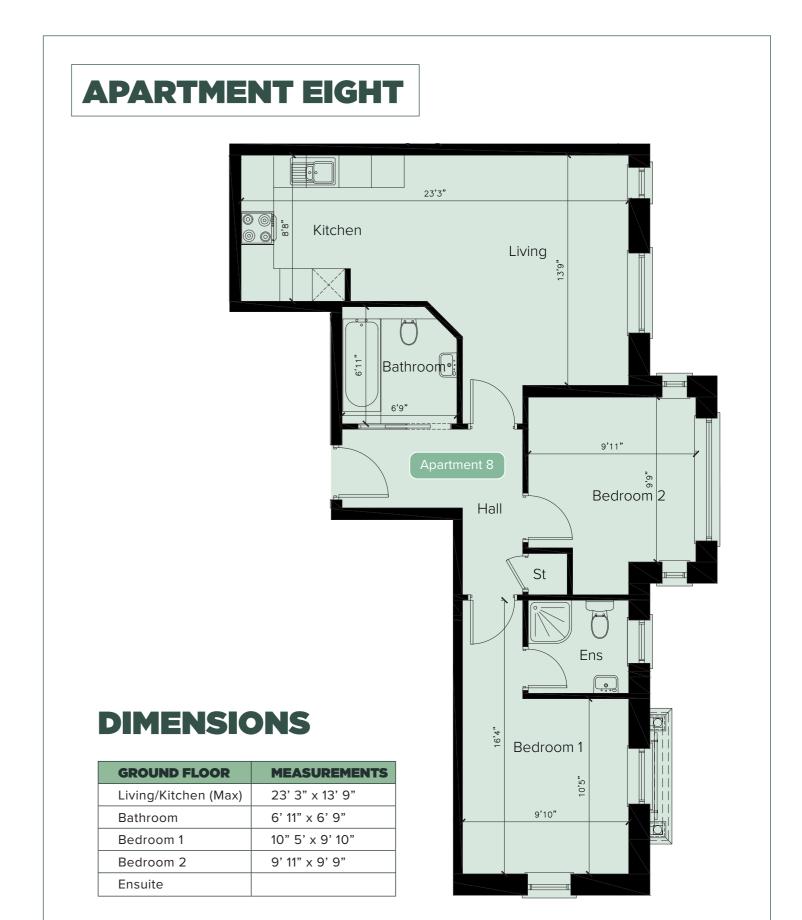

#### **APARTMENT FOURTEEN** 23'3" Kitchen Living Bathroon 9'11" Bedroom 2 50 Hall St **DIMENSIONS** Bedroom 1 **GROUND FLOOR MEASUREMENTS** Living/Kitchen (Max) 23' 3" x 13' 9" 9'10" Bathroom 6' 11" x 6' 9" Bedroom 1 10' 5" x 9' 10" Bedroom 2 9' 11" x 9' 9" Ensuite