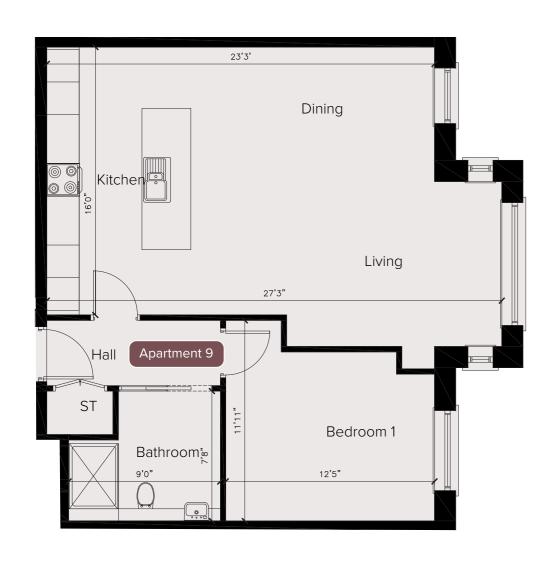

#### **APARTMENT NINE**

| GROUND FLOOR         | MEASUREMENTS     |  |
|----------------------|------------------|--|
| Living/Kitchen (Max) | 27' 3" x 16' 0"  |  |
| Bathroom             | 9' 0" x 7' 8"    |  |
| Bedroom 1            | 12' 5" x 11' 11" |  |