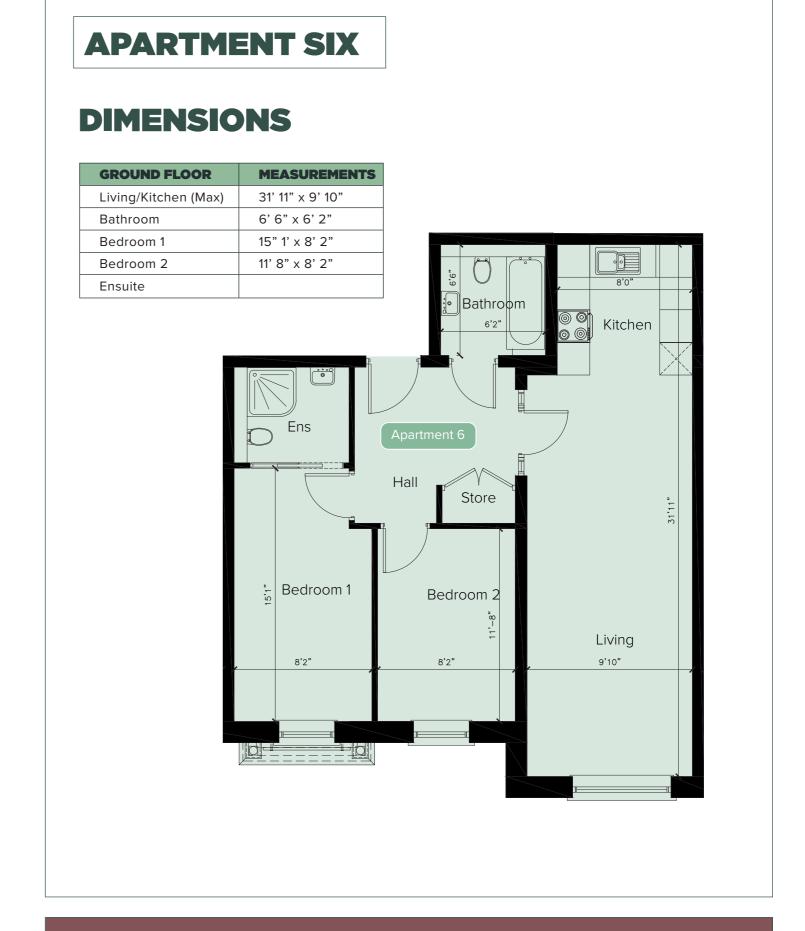

#### **DIMENSIONS**

| GROUND FLOOR         | MEASUREMENTS    |                  |                    |
|----------------------|-----------------|------------------|--------------------|
| Living/Kitchen (Max) | 32' 1" x 9' 10" |                  |                    |
| Bathroom             | 6' 6" x 6' 2"   |                  |                    |
| Bedroom 1            | 15" 1' x 8' 2"  |                  |                    |
| Ensuite              |                 |                  |                    |
| Bedroom 2            | 11'8" x 8' 2"   | .99              | 8'0"               |
|                      |                 | Bathroom<br>6'2" | Kitchen  Signature |
|                      | Ens             | Apartment 2      |                    |
|                      |                 | Hall             | 32'1"              |
|                      | Bedroom 1       | Bedroom 2        | Living             |
|                      | , 8'2"          | 8'2"             | 9'10"              |
|                      |                 |                  |                    |