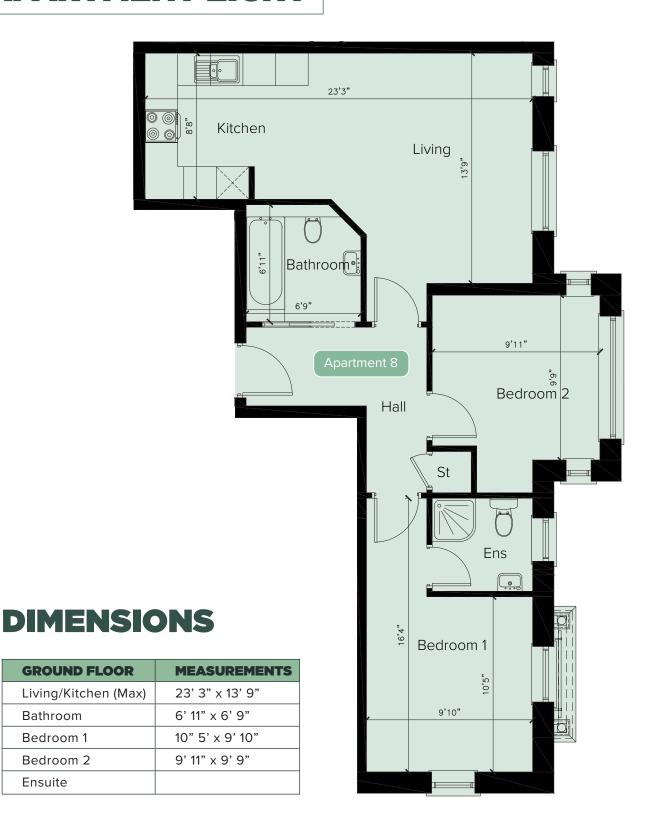

n showers with drencher shower head and handheld shower.
- Recessed shower shelves (where applicable).
- Roca and Laufen branded sanitaryware with vanity units to all basins
- Branded brassware throughout.
- LED sensor operated mirrors with a lit mirrored cabinet to the master ensuite.
- Pocket doors to bathroom & ensuite where applicable.













## **GROUND FLOOR OVERVIEW**



## **APARTMENT ONE**







## **APARTMENT TWO**







#### **APARTMENT THREE**

#### **DIMENSIONS**

**MEASUREMENTS** 









## **APARTMENT FOUR**









## **FIRST FLOOR OVERVIEW**



#### **APARTMENT FIVE**







## **APARTMENT SIX**







## **APARTMENT SEVEN**

#### **DIMENSIONS**

**MEASUREMENTS** 

31' 11" x 9' 10"

6' 6" x 6' 2"

15' 1" x 8' 2" 11' 8" x 8' 2"









#### **APARTMENT EIGHT**





Bathroom

Bedroom 1

Bedroom 2

Ensuite





## **APARTMENT NINE**

| GROUND FLOOR         | MEASUREMENTS     |
|----------------------|------------------|
| Living/Kitchen (Max) | 27' 3" x 16' 0"  |
| Bathroom             | 9' 0" x 7' 8"    |
| Bedroom 1            | 12' 5" x 11' 11" |













13'0"

Bedroom 1

10'5"







## **SECOND FLOOR OVERVIEW**



#### **APARTMENT ELEVEN**







## **APARTMENT TWELVE**







#### **APARTMENT THIRTEEN**

#### **DIMENSIONS**

**MEASUREMENTS** 

24' 0" x 9' 10"

6' 6" x 6' 2"

15" 1' x 8' 2"

11' 8" x 8' 2"









## **APARTMENT FOURTEEN**





Bathroom Bedroom 1

Bedroom 2

Ensuite





#### **APARTMENT FIFTEEN**

| GROUND FLOOR         | MEASUREMENTS    |
|----------------------|-----------------|
| Living/Kitchen (Max) | 27' 3" x 16'