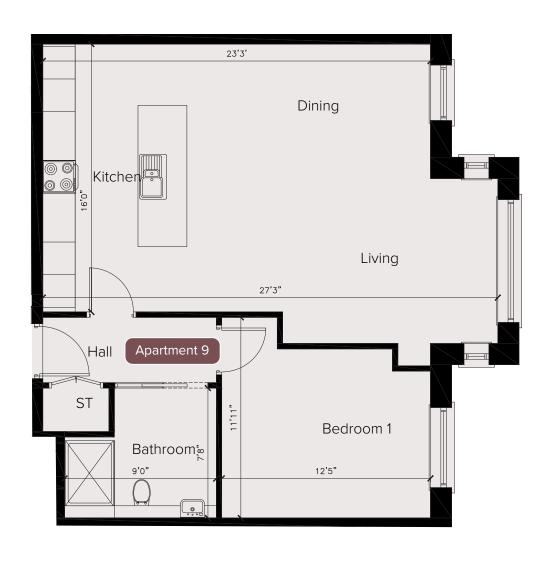

## **APARTMENT NINE**

| GROUND FLOOR         | MEASUREMENTS     |
|----------------------|------------------|
| Living/Kitchen (Max) | 27' 3" x 16' 0"  |
| Bathroom             | 9' 0" x 7' 8"    |
| Bedroom 1            | 12' 5" x 11' 11" |