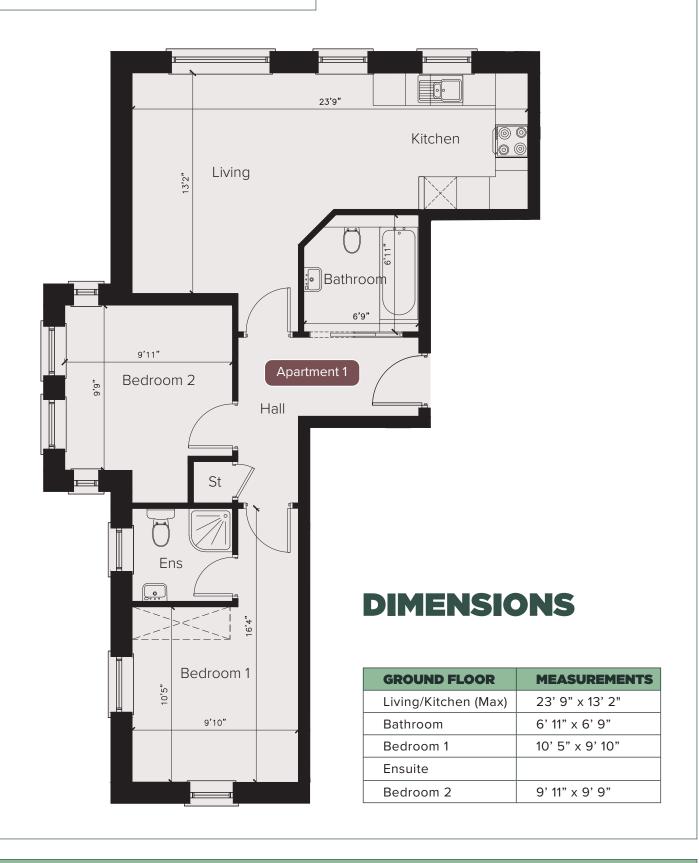

floor tiling to hallway, cloakroom, kitchen/dining, and lounge.
- Carpets to bedrooms.



NHBC 10 year warranty.

- Mains supply smoke and heat detectors as standard.
- Gas heating.
- Doors throughout are white 4 panel door with chrome ironmongery.
- Smart tech-controlled heating & lighting

#### BATHROOMS, EN-SUITES & W.C.'S

- Heated towel rails.
- Soaker tubs where applicable.
- Walk in showers with drencher shower head and handheld shower.
- Recessed shower shelves (where applicable).
- Roca and Laufen branded sanitaryware with vanity units to all basins
- Branded brassware throughout.
- LED sensor operated mirrors with a lit mirrored cabinet to the master ensuite.
- Pocket doors to bathroom & ensuite where applicable.













## **GROUND FLOOR OVERVIEW**



## **APARTMENT ONE**







## **APARTMENT TWO**







#### **APARTMENT THREE**

#### **DIMENSIONS**

**MEASUREMENTS** 









## **APARTMENT FOUR**









## **FIRST FLOOR OVERVIEW**



#### **APARTMENT FIVE**







## **APARTMENT SIX**







## **APARTMENT SEVEN**

#### **DIMENSIONS**

**MEASUREMENTS** 

31' 11" x 9' 10"

6' 6" x 6' 2"

15' 1" x 8' 2" 11' 8" x 8' 2"









#### **APARTMENT EIGHT**





Bathroom

Bedroom 1

Bedroom 2

Ensuite





## **APARTMENT NINE**

| GROUND FLOOR         | MEASUREMENTS     |
|----------------------|------------------|
| Living/Kitchen (Max) | 27' 3" x 16' 0"  |
| Bathroom             | 9' 0" x 7' 8"    |
| Bedroom 1            | 12' 5" x 11' 11" |













13'0"

Bedroom 1

10'5"







## **SECOND FLOOR OVERVIEW**



#### **APARTMENT ELEVEN**







## **APA