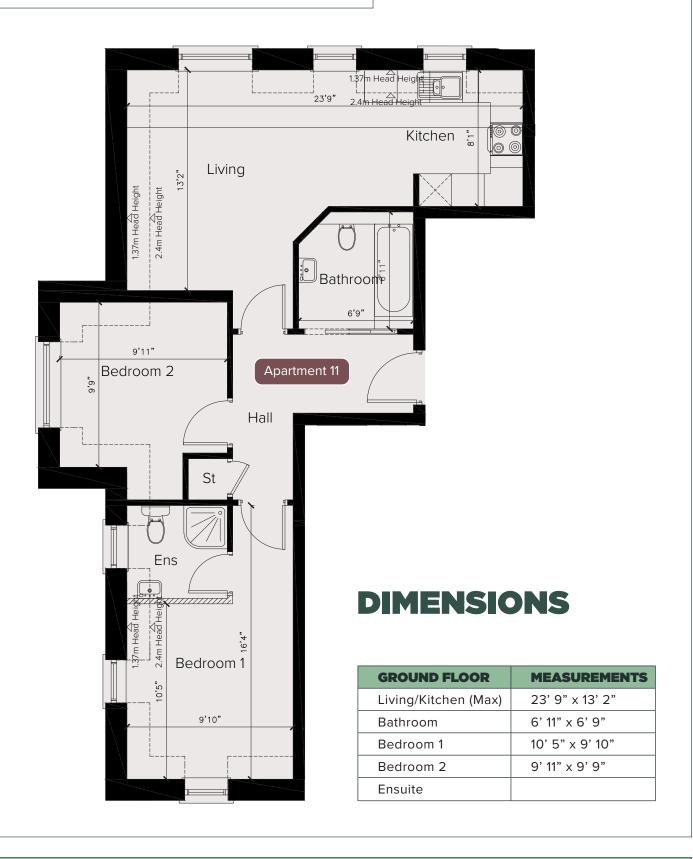

RTMENT ONE**







## **APARTMENT TWO**







#### **APARTMENT THREE**

#### **DIMENSIONS**

**MEASUREMENTS** 









## **APARTMENT FOUR**









## **FIRST FLOOR OVERVIEW**



#### **APARTMENT FIVE**







## **APARTMENT SIX**







## **APARTMENT SEVEN**

#### **DIMENSIONS**

**MEASUREMENTS** 

31' 11" x 9' 10"

6' 6" x 6' 2"

15' 1" x 8' 2" 11' 8" x 8' 2"









#### **APARTMENT EIGHT**





Bathroom

Bedroom 1

Bedroom 2

Ensuite





## **APARTMENT NINE**

| GROUND FLOOR         | MEASUREMENTS     |
|----------------------|------------------|
| Living/Kitchen (Max) | 27' 3" x 16' 0"  |
| Bathroom             | 9' 0" x 7' 8"    |
| Bedroom 1            | 12' 5" x 11' 11" |













13'0"

Bedroom 1

10'5"







## **SECOND FLOOR OVERVIEW**



#### **APARTMENT ELEVEN**







## **APARTMENT TWELVE**







#### **APARTMENT THIRTEEN**

#### **DIMENSIONS**

**MEASUREMENTS** 

24' 0" x 9' 10"

6' 6" x 6' 2"

15" 1' x 8' 2"

11' 8" x 8' 2"









## **APARTMENT FOURTEEN**





Bathroom Bedroom 1

Bedroom 2

Ensuite





#### **APARTMENT FIFTEEN**

| GROUND FLOOR         | MEASUREMENTS    |
|----------------------|-----------------|
| Living/Kitchen (Max) | 27' 3" x 16' 0" |
| Bathroom             | 9' 0" x 7' 6"   |
| Bedroom 1            | 12' 5" 11' 11"  |







#### **APARTMENT SIXTEEN**















East Belfast Office 237 Upper Newtownards Road Belfast, BT4 3JF

#### 028 9059 5555 | simonbrien.com

Disclaimer: These particulars do not constitute any part of an offer or contract. None of the statements contained in these particulars are to be relied