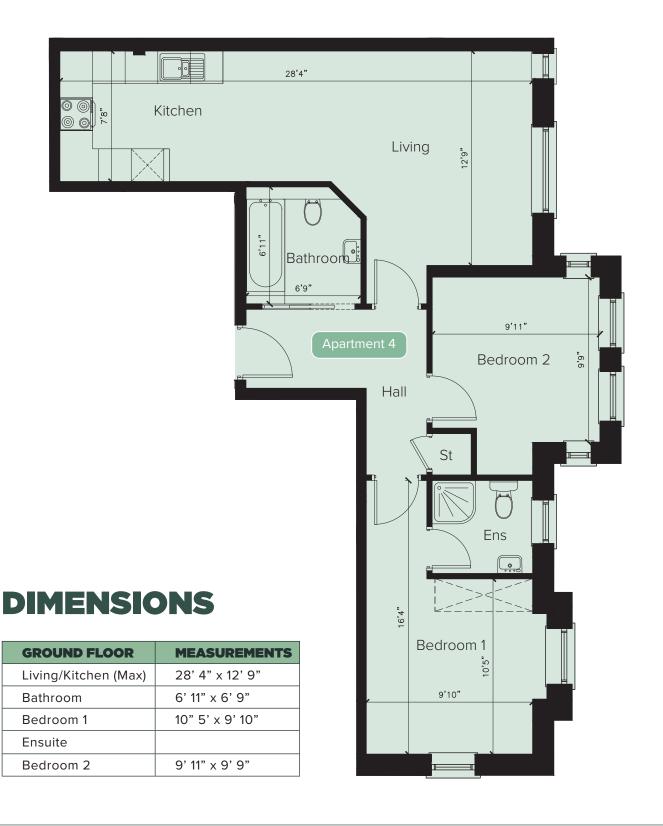

oke and heat detectors as standard.
- Gas heating.
- Doors throughout are white 4 panel door with chrome ironmongery.
- Smart tech-controlled heating & lighting

#### BATHROOMS, EN-SUITES & W.C.'S

- Heated towel rails.
- Soaker tubs where applicable.
- Walk in showers with drencher shower head and handheld shower.
- Recessed shower shelves (where applicable).
- Roca and Laufen branded sanitaryware with vanity units to all basins
- Branded brassware throughout.
- LED sensor operated mirrors with a lit mirrored cabinet to the master ensuite.
- Pocket doors to bathroom & ensuite where applicable.













## **GROUND FLOOR OVERVIEW**



## **APARTMENT ONE**







## **APARTMENT TWO**







#### **APARTMENT THREE**

#### **DIMENSIONS**

**MEASUREMENTS** 









## **APARTMENT FOUR**









## **FIRST FLOOR OVERVIEW**



#### **APARTMENT FIVE**







## **APARTMENT SIX**







## **APARTMENT SEVEN**

#### **DIMENSIONS**

**MEASUREMENTS** 

31' 11" x 9' 10"

6' 6" x 6' 2"

15' 1" x 8' 2" 11' 8" x 8' 2"









#### **APARTMENT EIGHT**





Bathroom

Bedroom 1

Bedroom 2

Ensuite





## **APARTMENT NINE**

| GROUND FLOOR         | MEASUREMENTS     |
|----------------------|------------------|
| Living/Kitchen (Max) | 27' 3" x 16' 0"  |
| Bathroom             | 9' 0" x 7' 8"    |
| Bedroom 1            | 12' 5" x 11' 11" |













13'0"

Bedroom 1

10'5"







## **SECOND FLOOR OVERVIEW**



#### **APARTMENT ELEVEN**







## **APARTMENT TWELVE**







#### **APARTMENT THIRTEEN**

#### **DIMENSIONS**

**MEASUREMENTS** 

24' 0" x 9' 10"

6' 6" x 6' 2"

15" 1'