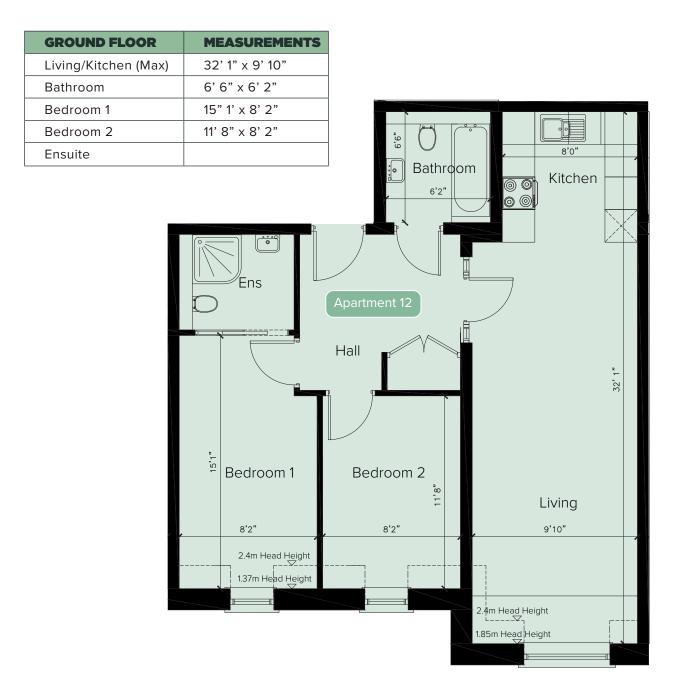

## **APARTMENT TWELVE**

#### **DIMENSIONS**

**MEASUREMENTS** 

24' 0" x 9' 10"

6' 6" x 6' 2"

15" 1' x 8' 2"

11' 8" x 8' 2"