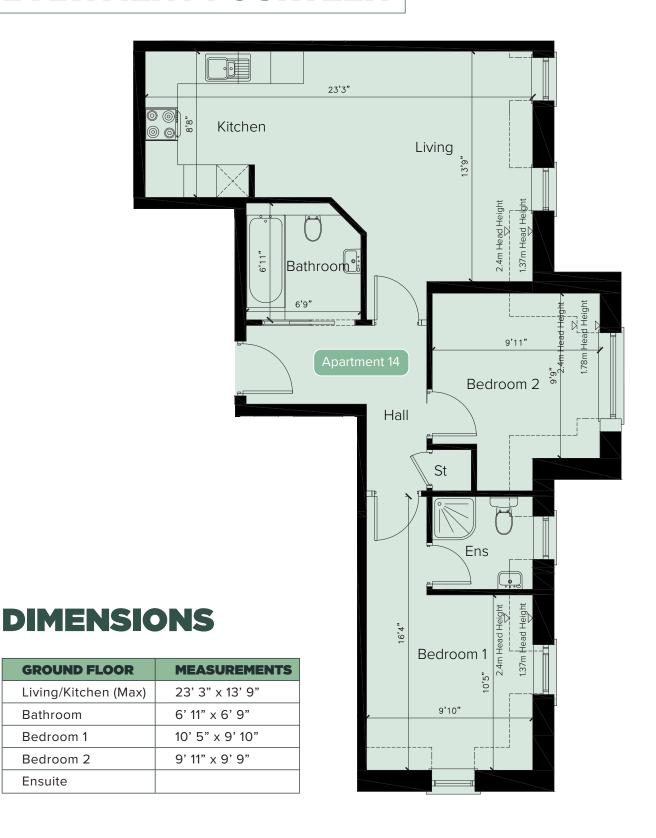

## **APARTMENT FOURTEEN**

Bathroom Bedroom 1

Bedroom 2

Ensuite

#### **DIMENSIONS**

**MEASUREMENTS** 