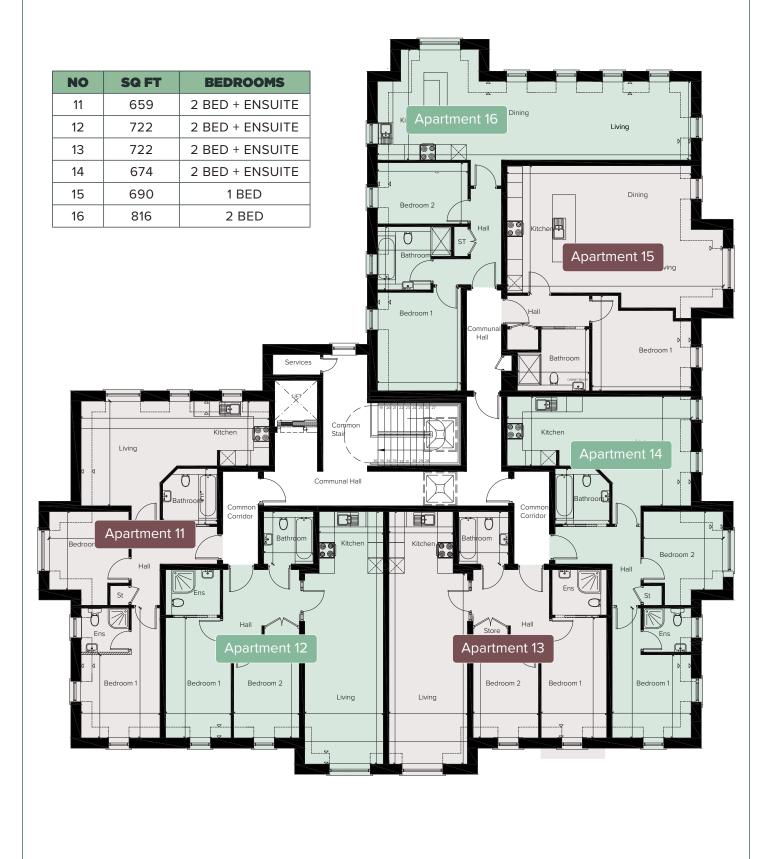

## **SECOND FLOOR OVERVIEW**

#### **APARTMENT ELEVEN**

## **APARTMENT TWELVE**

#### **APARTMENT THIRTEEN**

## **APARTMENT FOURTEEN**

Bathroom Bedroom 1

Bedroom 2

Ensuite

#### **APARTMENT FIFTEEN**

| GROUND FLOOR         | MEASUREMENTS    |
|----------------------|-----------------|
| Living/Kitchen (Max) | 27' 3" x 16' 0" |
| Bathroom             | 9' 0" x 7' 6"   |
| Bedroom 1            | 12' 5" 11' 11"  |

#### **APARTMENT SIXTEEN**

East Belfast Office 237 Upper Newtownards Road Belfast, BT4 3JF