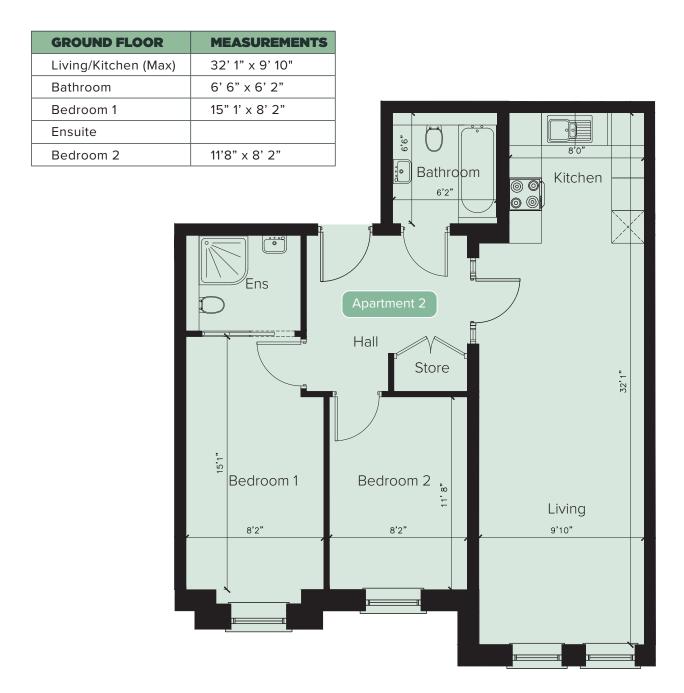

akroom, kitchen/dining, and lounge.
- Carpets to bedrooms.



NHBC 10 year warranty.

- Mains supply smoke and heat detectors as standard.
- Gas heating.
- Doors throughout are white 4 panel door with chrome ironmongery.
- Smart tech-controlled heating & lighting

#### BATHROOMS, EN-SUITES & W.C.'S

- Heated towel rails.
- Soaker tubs where applicable.
- Walk in showers with drencher shower head and handheld shower.
- Recessed shower shelves (where applicable).
- Roca and Laufen branded sanitaryware with vanity units to all basins
- Branded brassware throughout.
- LED sensor operated mirrors with a lit mirrored cabinet to the master ensuite.
- Pocket doors to bathroom & ensuite where applicable.













## **GROUND FLOOR OVERVIEW**



## **APARTMENT ONE**







## **APARTMENT TWO**







#### **APARTMENT THREE**

#### **DIMENSIONS**

**MEASUREMENTS** 









## **APARTMENT FOUR**









## **FIRST FLOOR OVERVIEW**



#### **APARTMENT FIVE**







## **APARTMENT SIX**







## **APARTMENT SEVEN**

#### **DIMENSIONS**

**MEASUREMENTS** 

31' 11" x 9' 10"

6' 6" x 6' 2"

15' 1" x 8' 2" 11' 8" x 8' 2"









#### **APARTMENT EIGHT**





Bathroom

Bedroom 1

Bedroom 2

Ensuite





## **APARTMENT NINE**

| GROUND FLOOR         | MEASUREMENTS     |
|----------------------|------------------|
| Living/Kitchen (Max) | 27' 3" x 16' 0"  |
| Bathroom             | 9' 0" x 7' 8"    |
| Bedroom 1            | 12' 5" x 11' 11" |













13'0"

Bedroom 1

10'5"







## **SECOND FLOOR OVERVIEW**



#### **APARTMENT ELEVEN**







## **APARTMENT TWELVE**







####