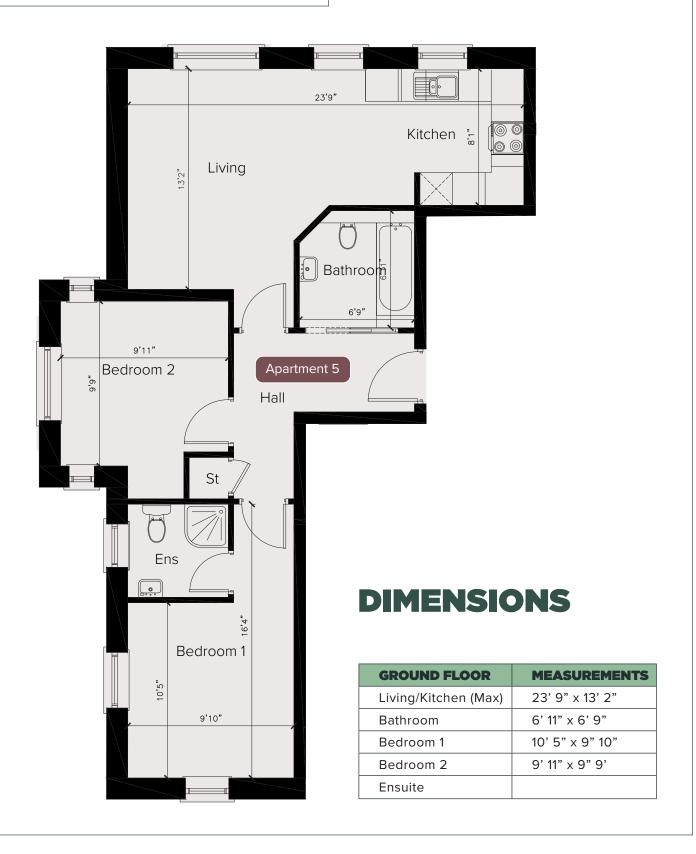

ghout are white 4 panel door with chrome ironmongery.
- Smart tech-controlled heating & lighting

#### BATHROOMS, EN-SUITES & W.C.'S

- Heated towel rails.
- Soaker tubs where applicable.
- Walk in showers with drencher shower head and handheld shower.
- Recessed shower shelves (where applicable).
- Roca and Laufen branded sanitaryware with vanity units to all basins
- Branded brassware throughout.
- LED sensor operated mirrors with a lit mirrored cabinet to the master ensuite.
- Pocket doors to bathroom & ensuite where applicable.













## **GROUND FLOOR OVERVIEW**



## **APARTMENT ONE**







## **APARTMENT TWO**







#### **APARTMENT THREE**

#### **DIMENSIONS**

**MEASUREMENTS** 









## **APARTMENT FOUR**









## **FIRST FLOOR OVERVIEW**



#### **APARTMENT FIVE**







## **APARTMENT SIX**







## **APARTMENT SEVEN**

#### **DIMENSIONS**

**MEASUREMENTS** 

31' 11" x 9' 10"

6' 6" x 6' 2"

15' 1" x 8' 2" 11' 8" x 8' 2"









#### **APARTMENT EIGHT**





Bathroom

Bedroom 1

Bedroom 2

Ensuite





## **APARTMENT NINE**

| GROUND FLOOR         | MEASUREMENTS     |
|----------------------|------------------|
| Living/Kitchen (Max) | 27' 3" x 16' 0"  |
| Bathroom             | 9' 0" x 7' 8"    |
| Bedroom 1            | 12' 5" x 11' 11" |













13'0"

Bedroom 1

10'5"







## **SECOND FLOOR OVERVIEW**



#### **APARTMENT ELEVEN**







## **APARTMENT TWELVE**







#### **APARTMENT THIRTEEN**

#### **DIMENSIONS**

**MEASUREMENTS** 

24' 0" x 9' 10"

6' 6" x 6' 2"

15" 1' x 8' 2"

11' 8" x 8' 2"









## **APARTMENT FOURTEEN**