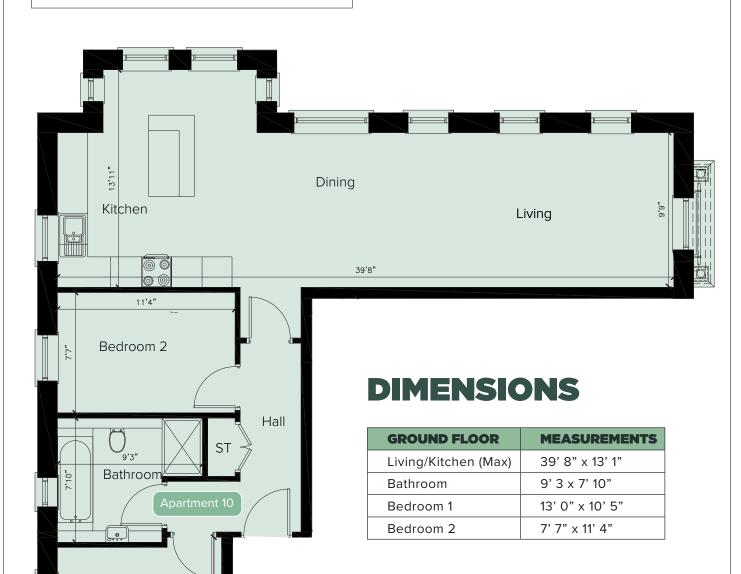

#### **APARTMENT FIFTEEN**

| GROUND FLOOR         | MEASUREMENTS    |
|----------------------|-----------------|
| Living/Kitchen (Max) | 27' 3" x 16' 0" |
| Bathroom             | 9' 0" x 7' 6"   |
| Bedroom 1            | 12' 5" 11' 11"  |