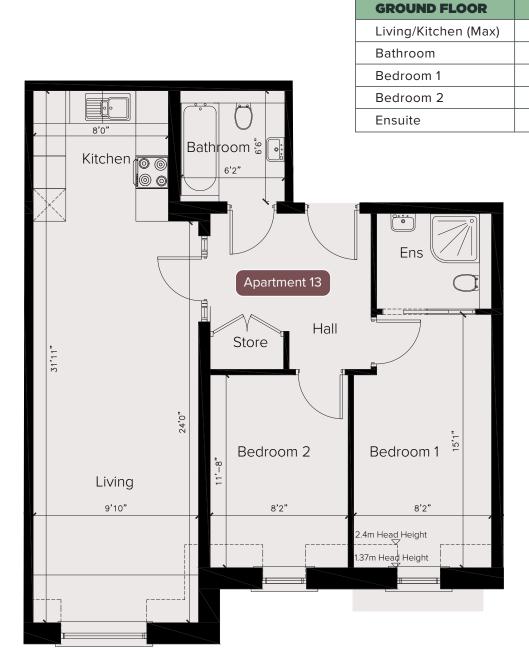

#### **APARTMENT THIRTEEN**

#### **DIMENSIONS**

**MEASUREMENTS** 

24' 0" x 9' 10"

6' 6" x 6' 2"

15" 1' x 8' 2"

11' 8" x 8' 2"