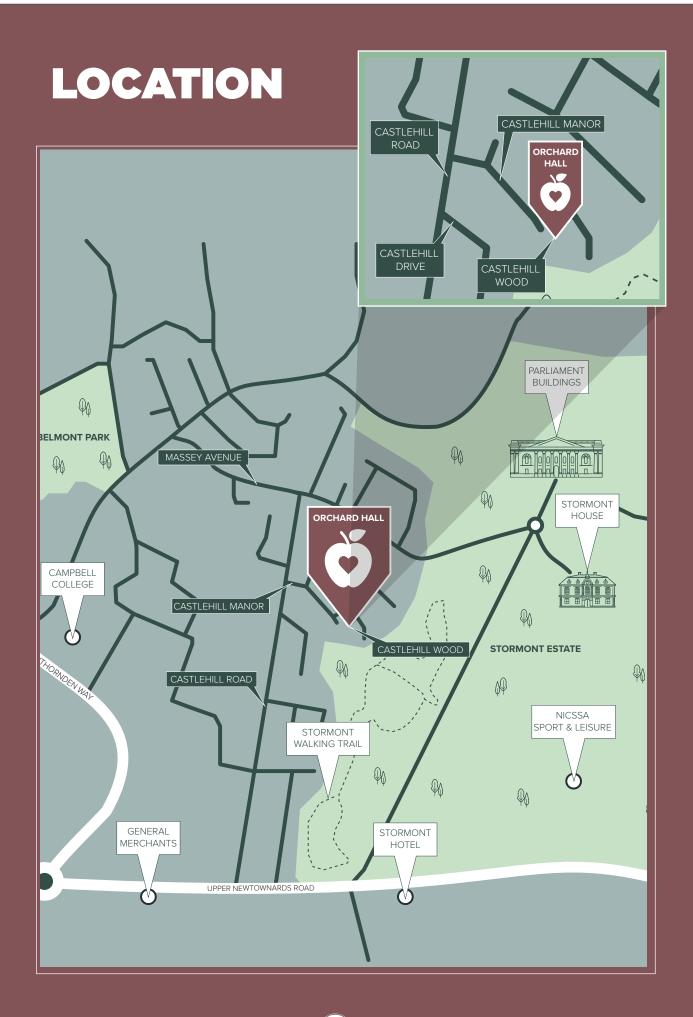

## **SUBLIME STORMONT**

Enjoy the stunning views over Belfast atop Prince of Wales Avenue as Stormont House towers behind you, while away hours with the family exploring Stormont Estate and adventuring in the newly refurbished Mo Mowlam Park or just relax with some award-winning coffee and snacks at The General Merchant bistro/cafe.

Set alongside towering oaks and cedars that form the perimeter of the historic Stormont Estate, Orchard Hall is nestled within Castlehill Wood and offers a range of exclusive apartments in one of Belfast's most desirable locations.

Providing a sanctuary of peace and quiet, more akin to a development in a rural County Down village, Castlehill Wood is accessed from the mature and leafy Castlehill Road just ten minutes drive from Belfast City Centre.

This unique development offers owners the opportunity to live within a few minutes walk of the stunning Stormont Estate amongst some of the province's leading primary and post-primary schools.

East Belfast offers a plethora of coffee shops, boutiques and some of Belfast's most exclusive restaurants and bars in the vibrant communities of Ballyhackamore and Belmont, both of which have experienced a stunning renaissance throughout the last decade.

Hopping on the newly installed Translink Glider service provides access further afield to Belfast City Centre, Belfast City Airport, and Titanic Quarter while the renowned coastal town of Holywood is also easily accessed by car or public transport.