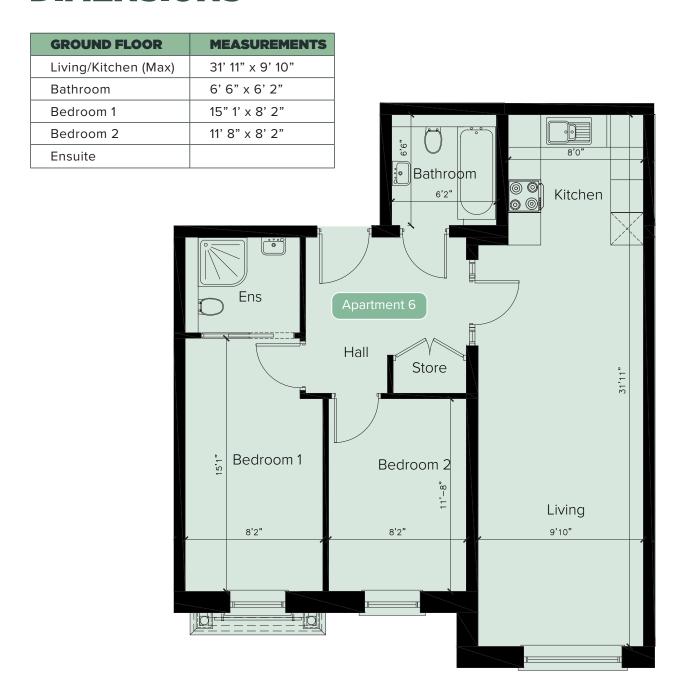

## **APARTMENT SIX**

#### **DIMENSIONS**

**MEASUREMENTS** 

31' 11" x 9' 10"

6' 6" x 6' 2"

15' 1" x 8' 2" 11' 8" x 8' 2"