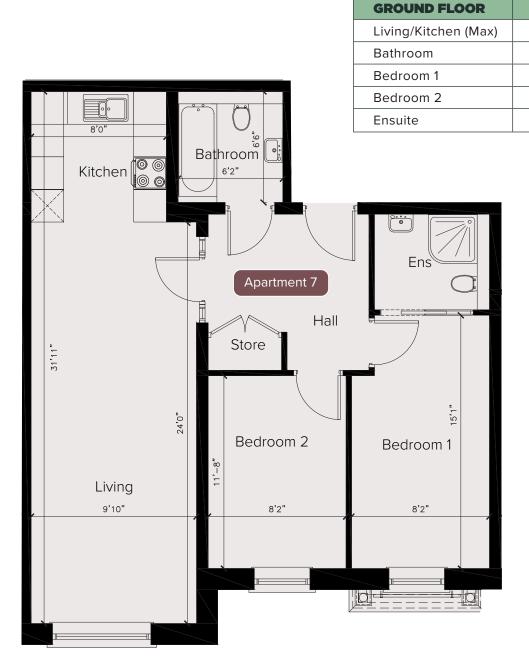

er tubs where applicable.
- Walk in showers with drencher shower head and handheld shower.
- Recessed shower shelves (where applicable).
- Roca and Laufen branded sanitaryware with vanity units to all basins
- Branded brassware throughout.
- LED sensor operated mirrors with a lit mirrored cabinet to the master ensuite.
- Pocket doors to bathroom & ensuite where applicable.













## **GROUND FLOOR OVERVIEW**



## **APARTMENT ONE**







## **APARTMENT TWO**







#### **APARTMENT THREE**

#### **DIMENSIONS**

**MEASUREMENTS** 









## **APARTMENT FOUR**









## **FIRST FLOOR OVERVIEW**



#### **APARTMENT FIVE**







## **APARTMENT SIX**







## **APARTMENT SEVEN**

#### **DIMENSIONS**

**MEASUREMENTS** 

31' 11" x 9' 10"

6' 6" x 6' 2"

15' 1" x 8' 2" 11' 8" x 8' 2"









#### **APARTMENT EIGHT**





Bathroom

Bedroom 1

Bedroom 2

Ensuite





## **APARTMENT NINE**

| GROUND FLOOR         | MEASUREMENTS     |
|----------------------|------------------|
| Living/Kitchen (Max) | 27' 3" x 16' 0"  |
| Bathroom             | 9' 0" x 7' 8"    |
| Bedroom 1            | 12' 5" x 11' 11" |













13'0"

Bedroom 1

10'5"







## **SECOND FLOOR OVERVIEW**



#### **APARTMENT ELEVEN**







## **APARTMENT TWELVE**







#### **APARTMENT THIRTEEN**

#### **DIMENSIONS**

**MEASUREMENTS** 

24' 0" x 9' 10"

6' 6" x 6' 2"

15" 1' x 8' 2"

11' 8" x 8' 2"









## **APARTMENT FOURTEEN**





Bathroom Bedroom 1

Bedroom 2

Ensuite





#### **APARTMENT FIFTEEN**

| GROUND FLOOR         | MEASUREMENTS    |
|----------------------|-----------------|
| Li