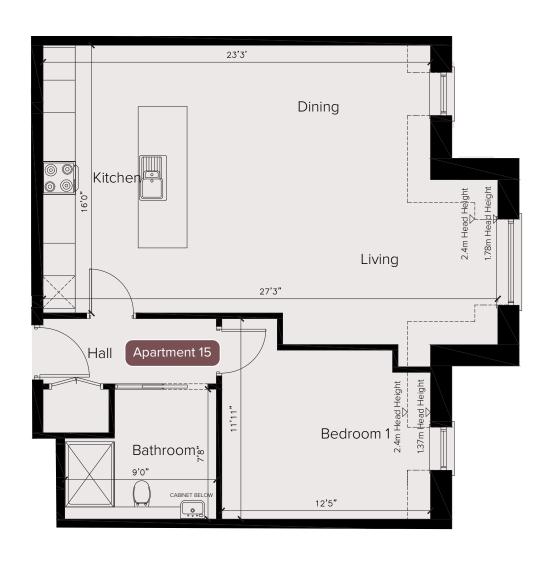

#### **APARTMENT FIFTEEN**

| GROUND FLOOR         | MEASUREMENTS    |
|----------------------|-----------------|
| Living/Kitchen (Max) | 27' 3" x 16' 0" |
| Bathroom             | 9' 0" x 7' 6"   |
| Bedroom 1            | 12' 5" 11' 11"  |