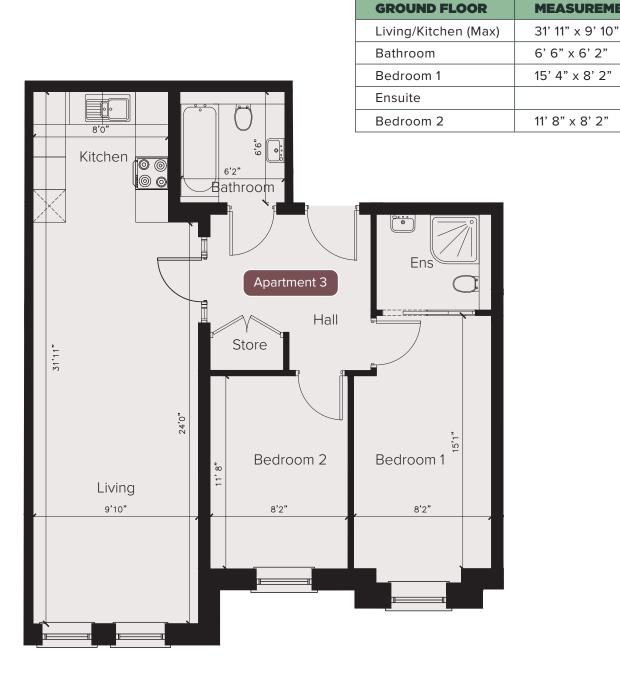

ar warranty.

- Mains supply smoke and heat detectors as standard.
- Gas heating.
- Doors throughout are white 4 panel door with chrome ironmongery.
- Smart tech-controlled heating & lighting

#### BATHROOMS, EN-SUITES & W.C.'S

- Heated towel rails.
- Soaker tubs where applicable.
- Walk in showers with drencher shower head and handheld shower.
- Recessed shower shelves (where applicable).
- Roca and Laufen branded sanitaryware with vanity units to all basins
- Branded brassware throughout.
- LED sensor operated mirrors with a lit mirrored cabinet to the master ensuite.
- Pocket doors to bathroom & ensuite where applicable.













## **GROUND FLOOR OVERVIEW**



## **APARTMENT ONE**







## **APARTMENT TWO**







#### **APARTMENT THREE**

#### **DIMENSIONS**

**MEASUREMENTS** 









## **APARTMENT FOUR**









## **FIRST FLOOR OVERVIEW**



#### **APARTMENT FIVE**







## **APARTMENT SIX**







## **APARTMENT SEVEN**

#### **DIMENSIONS**

**MEASUREMENTS** 

31' 11" x 9' 10"

6' 6" x 6' 2"

15' 1" x 8' 2" 11' 8" x 8' 2"









#### **APARTMENT EIGHT**





Bathroom

Bedroom 1

Bedroom 2

Ensuite





## **APARTMENT NINE**

| GROUND FLOOR         | MEASUREMENTS     |
|----------------------|------------------|
| Living/Kitchen (Max) | 27' 3" x 16' 0"  |
| Bathroom             | 9' 0" x 7' 8"    |
| Bedroom 1            | 12' 5" x 11' 11" |













13'0"

Bedroom 1

10'5"







## **SECOND FLOOR OVERVIEW**



#### **APARTMENT ELEVEN**







## **APARTMENT TWELVE**







#### **APARTMENT THIRTEEN**

#### **DIMENSIONS**

**MEASUREMENTS** 

24' 0" x