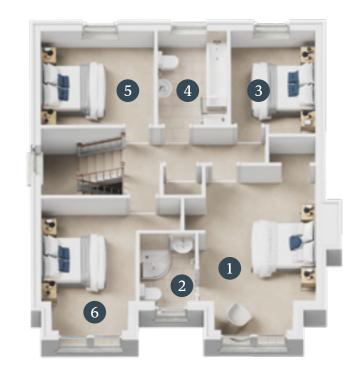

### First Floor

| 1. | Master Bedroom | 3.6m x 4.2m | 11ft.8 x 13ft.7 |
|----|----------------|-------------|-----------------|
| 2. | En-suite       | 2.2m x 1.0m | 7ft.2 x 3ft.2   |
| 3. | Bedroom 2      | 3.3m x 3.3m | 10ft.8 x 10ft.8 |
| 4. | Bedroom 3      | 2.4m x 2.6m | 7ft.9 x 8ft.5   |
| 5. | Bathroom       | 2.1m x 3.0m | 6ft.9 x 9ft.6   |

### 4 Bed Detached

Sites: 1, 2, 3, 4, 5