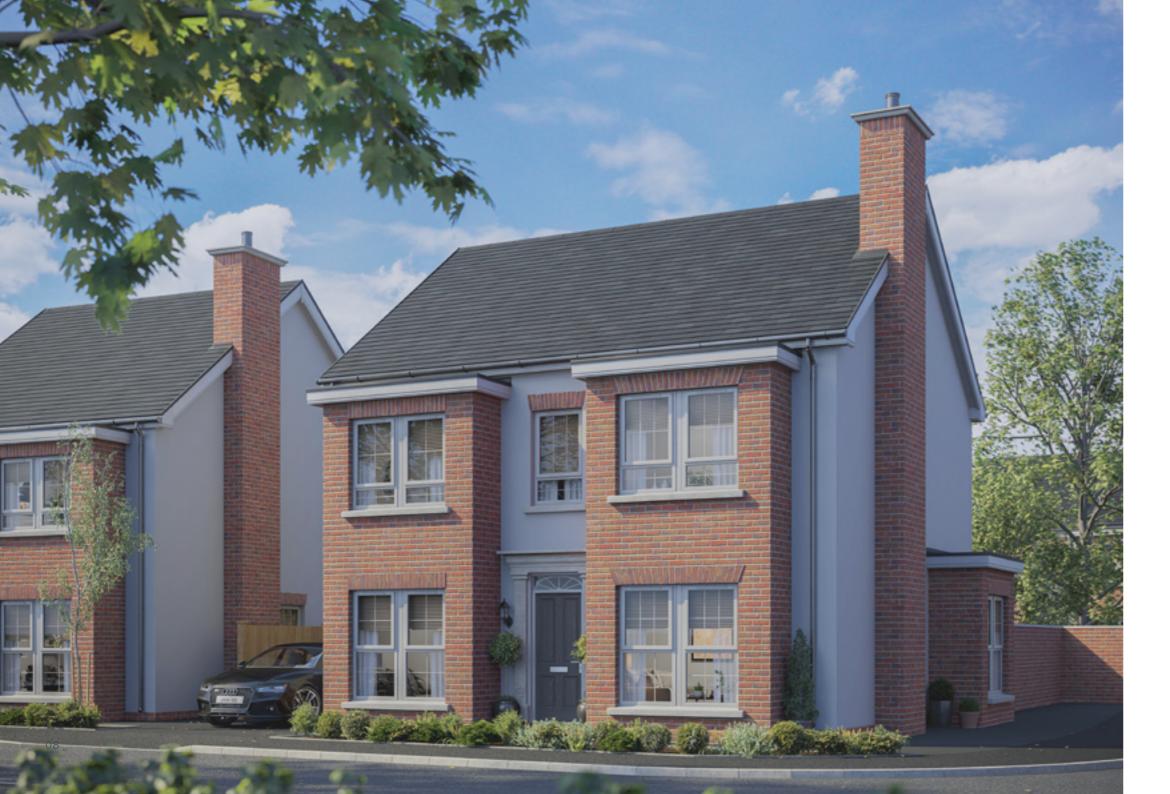

| 1. | Living Area    | 3.7m x 3.1m | 12ft.1 x 10ft.2 |
|----|----------------|-------------|-----------------|
| 2. | Kitchen/Dining | 5.8m x 3.7m | 19ft.0 x 12ft.1 |
| 3. | Utility        | 2.0m x 1.8m | 6ft.6 x 5ft.9   |
| 4. | WC             | 2.0m x 1.9m | 6ft.6 x 6ft.2   |
| 5. | Sunroom        | 2.8m x 3.2m | 9ft.2 x 10ft.5  |

<sup>\*</sup> Sun room optional and subject to agreement with developer.

### 3 Bed Detached

Sites: 6, 7



### First Floor

| 1. | Master Bedroom | 3.6m x 4.2m | 11ft.8 x 13ft.7 |
|----|----------------|-------------|-----------------|
| 2. | En-suite       | 2.2m x 1.0m | 7ft.2 x 3ft.2   |
| 3. | Bedroom 2      | 3.3m x 3.3m | 10ft.8 x 10ft.8 |
| 4. | Bedroom 3      | 2.4m x 2.6m | 7ft.9 x 8ft.5   |
| 5. | Bathroom       | 2.1m x 3.0m | 6ft.9 x 9ft.6   |





### Ground Floor

| 1. | Living Area    | 3.5m x 4.7m | 11ft.5 x 15ft.4  |
|----|----------------|-------------|------------------|
| 2. | Kitchen/Dining | 6.0m x 3.4m | 19ft.7 x 11ft.2  |
| 3. | Utility        | 1.8m x 2.8m | 5ft.9 x 9ft.2    |
| 4. | WC             | 1.9m x 1.0m | 6ft.2 x 3ft.3    |
| 5. | Study          | 2.8m x 3.1m | 9ft.2 x 10ft.2   |
| 6. | Sunroom        | 2.8m x 3.2m | 9ft.2 x 10ft.5 * |

### 4 Bed Detached

Sites: 1, 2, 3, 4, 5



### First Floor

|    | Master Bedroom | 3.4m x 4.1m | 11ft.2 x 13ft.5 |
|----|----------------|-------------|-----------------|
| 2. | En-suite       | 1.6m x 2.0m | 5ft.2 x 6ft.6   |
| 3. | Bedroom 3      | 2.4m x 3.1m | 7ft.9 x 10ft.2  |
| ŧ. | Bathroom       | 2.0m x 2.8m | 6ft.6 x 9ft.2   |
| 5. | Bedroom 4      | 3.3m x 2.8m |