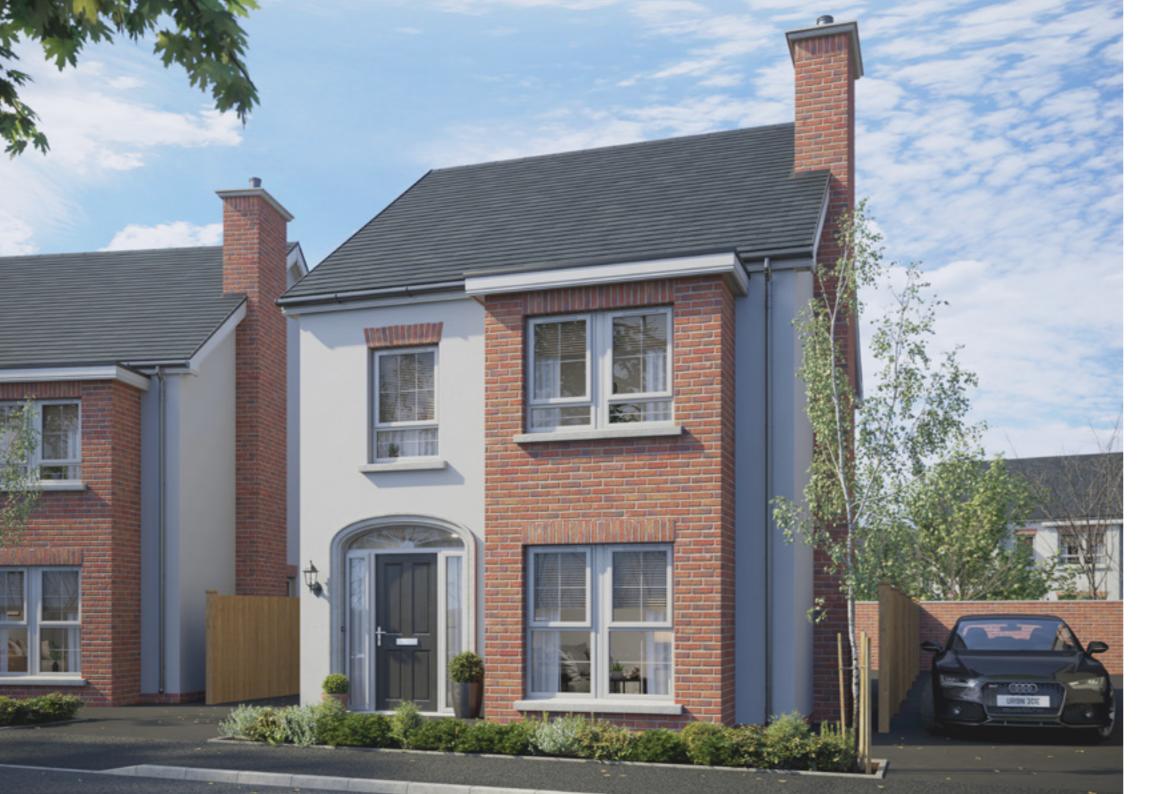

nd taps

### Other External Features

- Outside lights front and rear
- · Turfed front and sown rear garden
- External water tap
- Feature Planting (where applicable)

### AREAS TO PERSONALISE **YOUR HOME**



(1) Kitchen Finishes



(2) Floor & Wall Tiling



(3) Carpets (Inc. Underfelt)

### Your Options...

### Garage





INTERESTED?

Discuss availability

with Burns&Co today.

#### Sunroom





#### Your Garage Includes:

- Painted exteriors
- Painted interiors (including floors)
- Insulated roof and walls
- Roller shutter
- uPVC side door and window
- · Strip light to ceiling
- · 2 Double sockets

### Your Sunroom Includes:

 Tiled floors Argon gas filled glazing

- Insulated roof and walls
- Sockets and spot-lights
- TV Point

INTERESTED? Discuss availability with Burns&Co today







### Ground Floor

| 1. | Living Area    | 3.7m x 3.1m | 12ft.1 x 10ft.2 |
|----|----------------|-------------|-----------------|
| 2. | Kitchen/Dining | 5.8m x 3.7m | 19ft.0 x 12ft.1 |
| 3. | Utility        | 2.0m x 1.8m | 6ft.6 x 5ft.9   |
| 4. | WC             | 2.0m x 1.9m | 6ft.6 x 6ft.2   |
| 5. | Sunroom        | 2.8m x 3.2m | 9ft.2 x 10ft.5  |

<sup>\*</sup> Sun room optional and subject to agreement with developer.

### 3 Bed Detached

Sites: 6, 7



### First Floor

| 1. | Master Bedroom | 3.6m x 4.2m | 11ft.8 x 13ft.7 |
|----|----------------|-------------|-----------------|
| 2. | En-suite       | 2.2m x 1.0m | 7ft.2 x 3ft.2   |
| 3. | Bedroom 2      | 3.3m x 3.3m | 10ft.8 x 10ft.8 |
| 4. | Bedroom 3      | 2.4m x 2.6m | 7ft.9 x 8ft.5   |
| 5. | Bathroom       | 2.1m x 3.0m