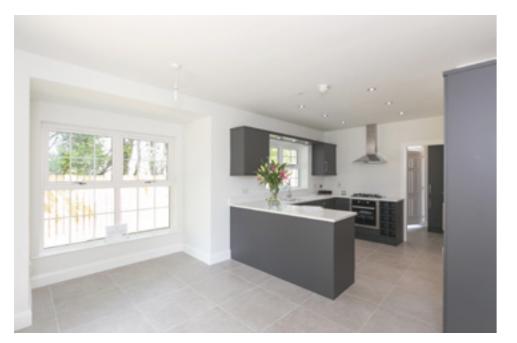

3. | Utility        | 1.8m x 2.8m | 5ft.9 x 9ft.2    |
| 4. | WC             | 1.9m x 1.0m | 6ft.2 x 3ft.3    |
| 5. | Study          | 2.8m x 3.1m | 9ft.2 x 10ft.2   |
| 6. | Sunroom        | 2.8m x 3.2m | 9ft.2 x 10ft.5 * |

### 4 Bed Detached

Sites: 1, 2, 3, 4, 5



### First Floor

|    | Master Bedroom | 3.4m x 4.1m | 11ft.2 x 13ft.5 |
|----|----------------|-------------|-----------------|
| 2. | En-suite       | 1.6m x 2.0m | 5ft.2 x 6ft.6   |
| 3. | Bedroom 3      | 2.4m x 3.1m | 7ft.9 x 10ft.2  |
| ŧ. | Bathroom       | 2.0m x 2.8m | 6ft.6 x 9ft.2   |
| 5. | Bedroom 4      | 3.3m x 2.8m | 10ft.2 x 9ft.2  |
| 5. | Bedroom 2      | 2.7m x 3.1m | 8ft.9 x 10ft.2  |
|    |                |             |                 |

\* Sun room optional and subject to agreement with developer.

















### Site Plan

| 3 Bed Detached | Plots: 6, 7           |
|----------------|-----------------------|
| 4 Bed Detached | Plots: 1, 2, 3, 4, 5, |

Images of previous Fermac showhomes

10