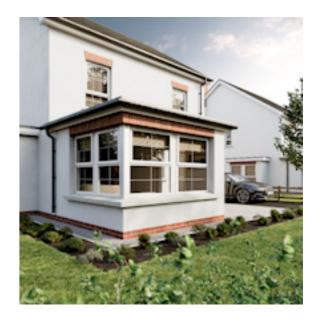

#### Sunroom

### Your Sunroom Includes:

 Tiled floors Argon gas filled glazing

- Insulated roof and walls
- Sockets and spot-lights
- TV Point

INTERESTED? Discuss availability with Burns&Co today