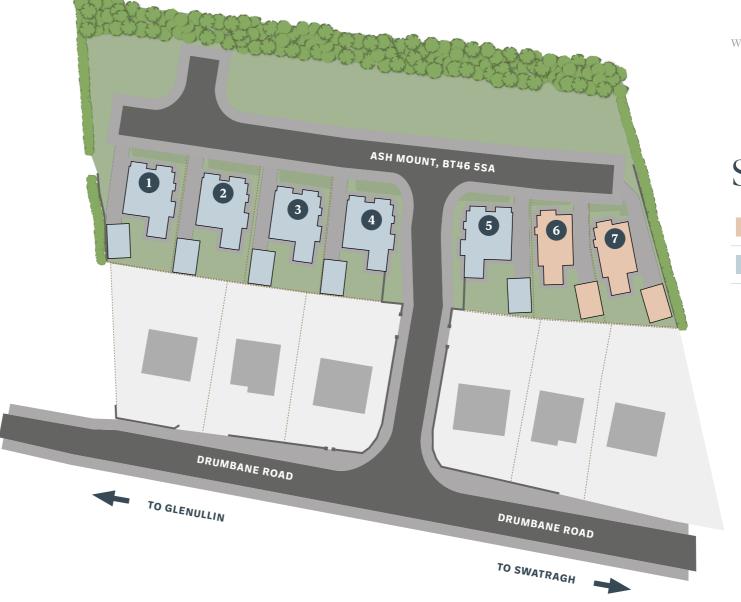

### 3 Bed Detached

Sites: 6, 7

### 4 Bed Detached

Sites: 1, 2, 3, 4, 5

### Site Plan

| 3 Bed Detached | Plots: 6, 7           |
|----------------|-----------------------|
| 4 Bed Detached | Plots: 1, 2, 3, 4, 5, |

Images of previous Fermac showhomes

10