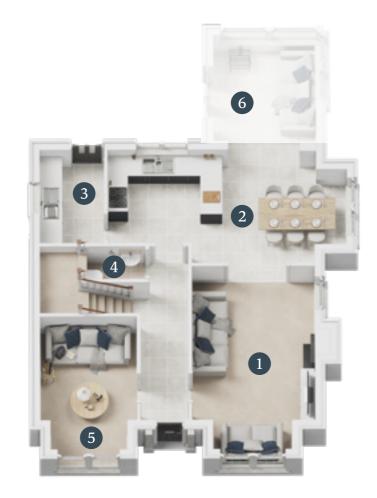

### Ground Floor

| 1. | Living Area    | 3.5m x 4.7m | 11ft.5 x 15ft.4  |
|----|----------------|-------------|------------------|
| 2. | Kitchen/Dining | 6.0m x 3.4m | 19ft.7 x 11ft.2  |
| 3. | Utility        | 1.8m x 2.8m | 5ft.9 x 9ft.2    |
| 4. | WC             | 1.9m x 1.0m | 6ft.2 x 3ft.3    |
| 5. | Study          | 2.8m x 3.1m | 9ft.2 x 10ft.2   |
| 6. | Sunroom        | 2.8m x 3.2m | 9ft.2 x 10ft.5 * |

### 4 Bed Detached

Sites: 1, 2, 3, 4, 5