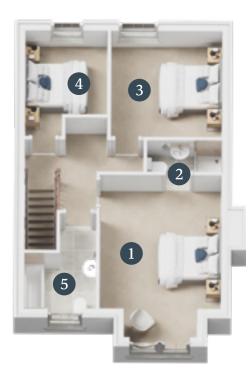

### First Floor

| 1. | Master Bedroom | 3.6m x 4.2m | 11ft.8 x 13ft.7 |
|----|----------------|-------------|-----------------|
| 2. | En-suite       | 2.2m x 1.0m | 7ft.2 x 3ft.2   |
| 3. | Bedroom 2      | 3.3m x 3.3m | 10ft.8 x 10ft.8 |
| 4. | Bedroom 3      | 2.4m x 2.6m | 7ft.9 x 8ft.5   |
| 5. | Bathroom       | 2.1m x 3.0m | 6ft.9 x 9ft.6   |