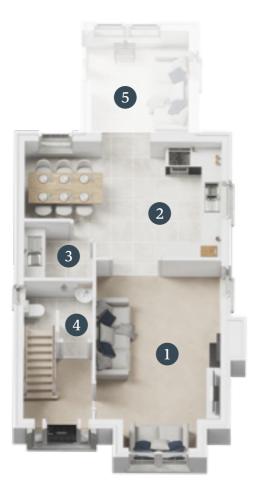

### Ground Floor

| 1. | Living Area    | 3.7m x 3.1m | 12ft.1 x 10ft.2 |
|----|----------------|-------------|-----------------|
| 2. | Kitchen/Dining | 5.8m x 3.7m | 19ft.0 x 12ft.1 |
| 3. | Utility        | 2.0m x 1.8m | 6ft.6 x 5ft.9   |
| 4. | WC             | 2.0m x 1.9m | 6ft.6 x 6ft.2   |
| 5. | Sunroom        | 2.8m x 3.2m | 9ft.2 x 10ft.5  |

<sup>\*</sup> Sun room optional and subject to agreement with developer.