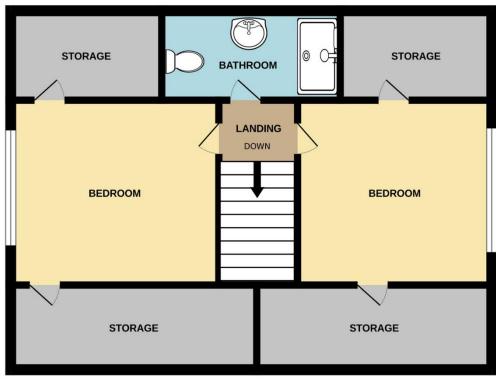

sectors within the industry, achieving construction excellence across all projects. Based in County Armagh Moss Construction Ltd operate throughout the UK and Ireland catering for all needs.

All customers can enjoy the stress-free process from start to finish when buying their new property. The commitment and dedication of working to high standards and excellent customer care has been recognised.

With the turnkey finish, it is not difficult to see why customers have chosen to buy a home from Moss Construction LTD.











## **Travelling Distances**

Armagh – 7.5 Miles

Markethill – 8.7 Miles

Newtownhamilton - 7.4 Miles

Castleblaney – 10.8 Miles

Newry – 20.5 Miles

Monaghan – 15.9 Miles







House Number 1



House Number 3



House Number 5



House Number 6

## Floor Plan







**Ground Floor** 

First Floor