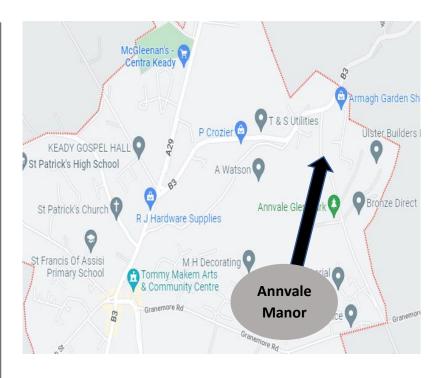

## **Travelling Distances**

Armagh – 7.5 Miles

Markethill – 8.7 Miles

Newtownhamilton - 7.4 Miles

Castleblaney – 10.8 Miles

Newry – 20.5 Miles

Monaghan – 15.9 Miles

House Number 1