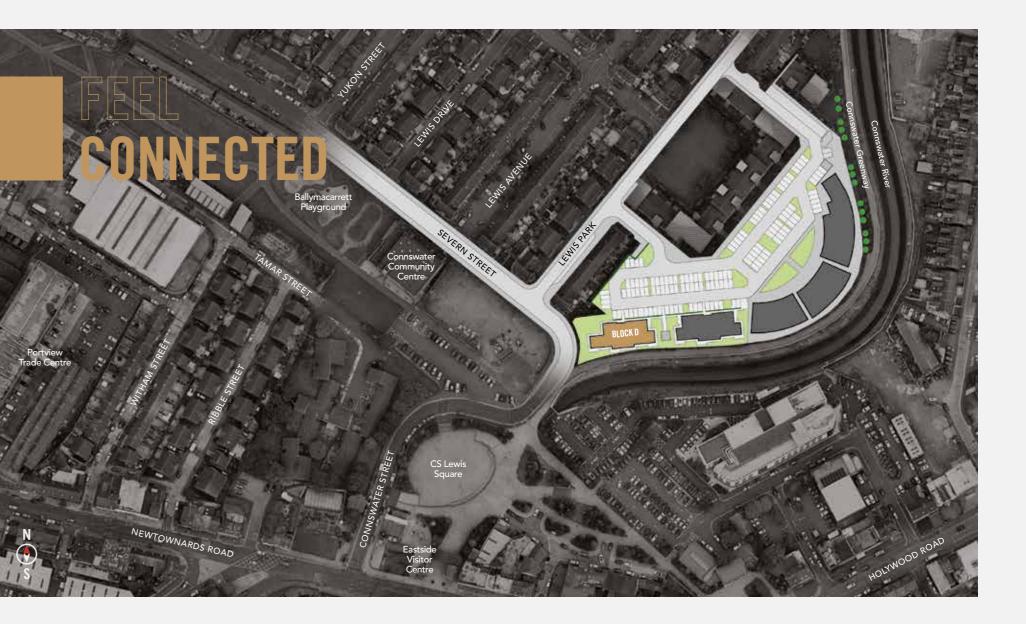

01 - Glider Stop, East Belfast 02 - Shopping, Belfast City Centre 03 - St. George's Market, Belfast 04 - Boundary Brewing, Portview Trade Centre 05 - Titanic Hotel Belfast

With a name inspired by the renowned CS Lewis Square, residents of Lewis Mews Apartments can access the popular tourist attraction within a matter of minutes. CS Lewis Square regularly hosts a variety of exciting events, including a monthly urban market, live music evenings, and a range of art and cultural festivals. What's more, Lewis Mews Apartments are located at the foot of Connswater Greenway, which links both the Comber and Connswater paths, affording residents with the opportunity to enjoy a leisurely stroll or cycle along the nearby Connswater River.