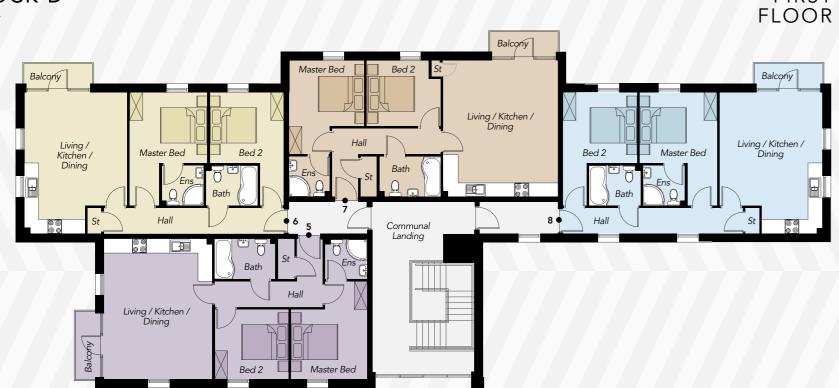

| PARTMEN        | NT 5                            | APARTMEN        | IT 6                            | APARTMEN        | NT 7                            | APARTMEN        | IT 8                            |
|----------------|---------------------------------|-----------------|---------------------------------|-----------------|---------------------------------|-----------------|---------------------------------|
| iving / Kitche | en /                            | Living / Kitche | en /                            | Living / Kitche | en /                            | Living / Kitche | n /                             |
| Dining         | 19'6" x 15'1"                   | Dining max      | 19′8″ x 14′4″                   | Dining          | 19'1" x 15'9"                   | Dining          | 19'8" x 14'4"                   |
| Master Bed m   | nax 13'7" x 9'10"               | Master Bed m    | ax 15'9" x 10'9"                | Master Bed m    | nax 13'1" x 10'7"               | Master Bed m    | ax 15'9" x 10'9"                |
| Ensuite        | 5′10″ x 5′6″                    | Ensuite         | 5′10″ x 5′6″                    | Ensuite         | 5′10″ x 5′6″                    | Ensuite         | 5′10″ x 5′6″                    |
| Bed 2          | 10'4" x 9'8"                    | Bed 2 max       | 15′9″ x 10′4″                   | Bed 2 max       | 9'2" x 8'8"                     | Bed 2 max       | 15'9" x 10'4"                   |
| Bathroom       | 8′6″ x 5′5″                     | Bathroom        | 7′2″ x 5′6″                     | Bathroom        | 8′6″ x 5′6″                     | Bathroom        | 7′2″ x 5′6″                     |
| lotal Floor Ar | ea: 710 ft <sup>2</sup> approx. | Total Floor Are | ea: 710 ft <sup>2</sup> approx. | Total Floor Ar  | ea: 710 ft <sup>2</sup> approx. | Total Floor Ar  | ea: 710 ft <sup>2</sup> approx. |

### BLOCK D

FIRST FLOOR