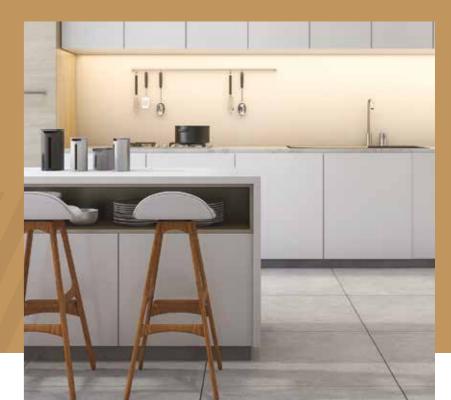

### KITCHENS

- Impressive high and low level units, handleless kitchen door finished in matt grey, worktop with upstands and splashback behind hob
- Integrated appliances to include hob, stainless steel electric oven with extraction fan, integrated dishwasher and fridge/freezer

### BUILDING WARRANTY

- Each home will be issued with a Global 10 year warranty certificate

These images reflect the style of finish at Lewis Mews and are used for illustrative purposes.