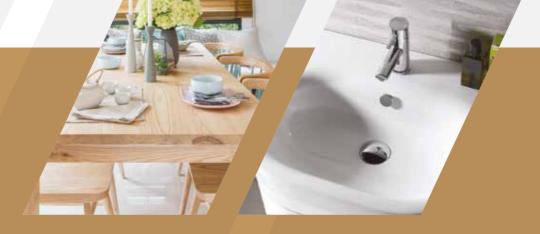

### KITCHENS

- Impressive high and low level units, handleless kitchen door finished in matt grey, worktop with upstands and splashback behind hob
- Integrated appliances to include hob, stainless steel electric oven with extraction fan, integrated dishwasher and fridge/freezer

#### **BATHROOM & ENSUITE**

- Contemporary white sanitary ware with chrome fittings
- Heated towel rail to bathroom and ensuite
- Thermostatically controlled shower over bath with screen door
- Showers in ensuites to be thermostatically controlled on slimline trays

### FLOOR COVERING & TILING

- Ceramic tiled floor to kitchen area, bathroom and ensuite only
- Tiling to shower enclosure and around bath area
- Carpets to hall, living area and bedrooms