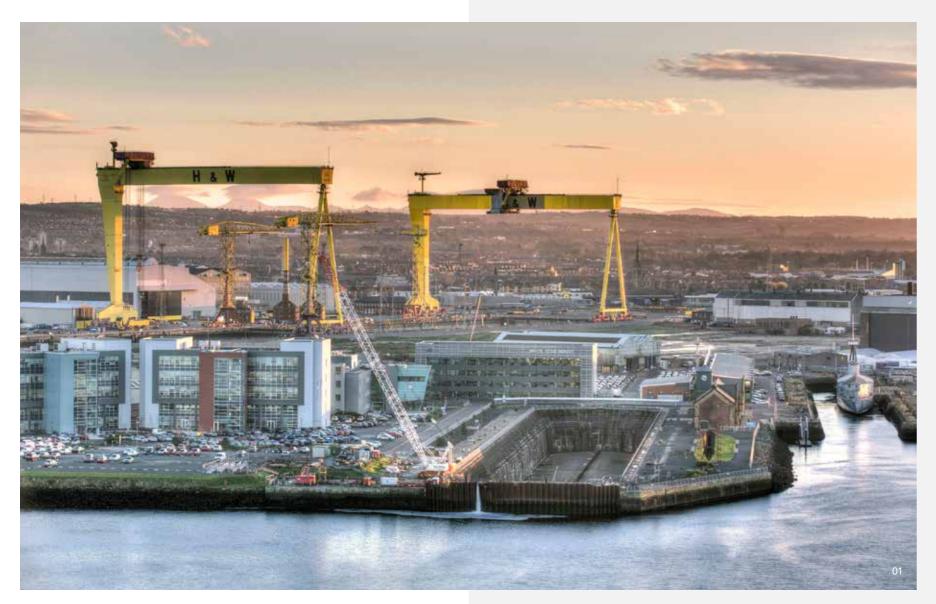

OFF CONNSWATER STREET BELFAST

01 - Harland & Wolf, Titanic Quarter 02 - Aslan Sculpture from The Lion, the Witch and the Wardrobe, CS Lewis Square 03 - Victoria Square, Belfast City Centre