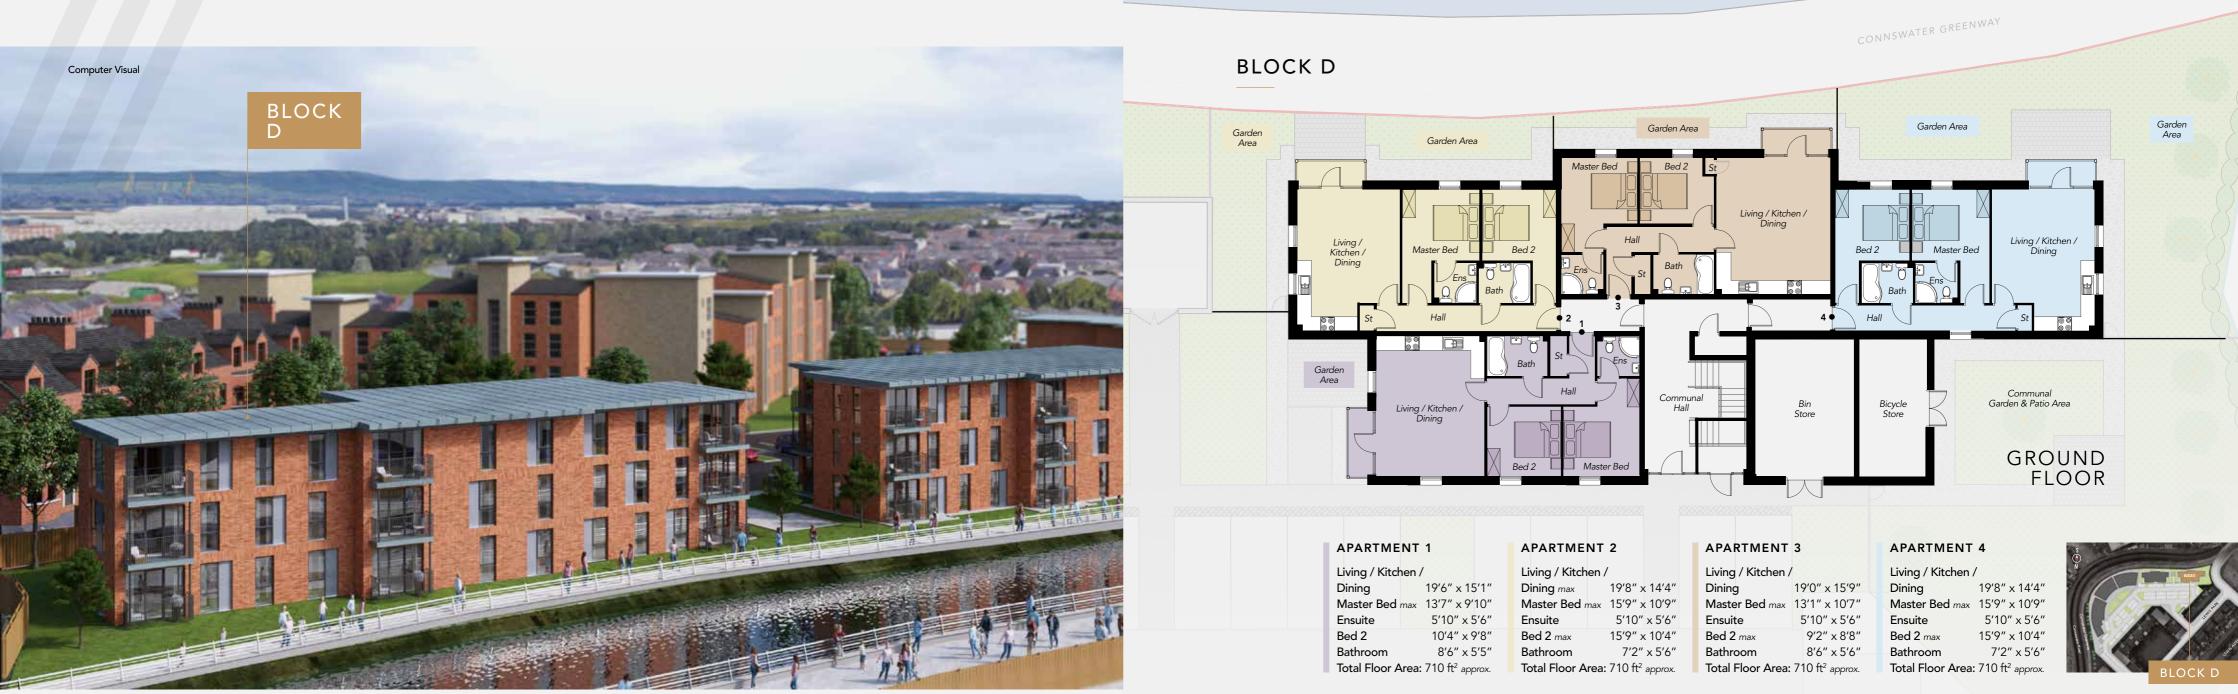

BLOCK

With each property finished to an impeccably high standard, these apartments ensure nothing less than blissful, modern living. Incorporating sustainable, energy efficient features throughout each apartment, residents of Lewis Mews Apartments are ensured both an environmentally friendly and cost-effective home.

| APARTMENT 1                                   | APARTMENT 2                                   | APARTMENT 3                                   | APARTMENT 4                                   | S                                                                                                                                                                                                                                                                                                                                                                                                                                                                                                                                                                                                                                                                                                                                                                                                                                                                                                                                                                                                                                                                                                                                                                                                                                                                                                                                                                                                                                                                                                                                                                                                                                                                                                                                                                                                                                                                                  |
|-----------------------------------------------|-----------------------------------------------|-----------------------------------------------|-----------------------------------------------|------------------------------------------------------------------------------------------------------------------------------------------------------------------------------------------------------------------------------------------------------------------------------------------------------------------------------------------------------------------------------------------------------------------------------------------------------------------------------------------------------------------------------------------------------------------------------------------------------------------------------------------------------------------------------------------------------------------------------------------------------------------------------------------------------------------------------------------------------------------------------------------------------------------------------------------------------------------------------------------------------------------------------------------------------------------------------------------------------------------------------------------------------------------------------------------------------------------------------------------------------------------------------------------------------------------------------------------------------------------------------------------------------------------------------------------------------------------------------------------------------------------------------------------------------------------------------------------------------------------------------------------------------------------------------------------------------------------------------------------------------------------------------------------------------------------------------------------------------------------------------------|
| Living / Kitchen /                            | N                                                                                                                                                                                                                                                                                                                                                                                                                                                                                                                                                                                                                                                                                                                                                                                                                                                                                                                                                                                                                                                                                                                                                                                                                                                                                                                                                                                                                                                                                                                                                                                                                                                                                                                                                                                                                                                                                  |
| Dining 19'6" x 15'1"                          | Dining max 19'8" x 14'4"                      | Dining 19'0" x 15'9"                          | Dining 19'8" x 14'4"                          |                                                                                                                                                                                                                                                                                                                                                                                                                                                                                                                                                                                                                                                                                                                                                                                                                                                                                                                                                                                                                                                                                                                                                                                                                                                                                                                                                                                                                                                                                                                                                                                                                                                                                                                                                                                                                                                                                    |
| Master Bed max 13'7" x 9'10"                  | Master Bed max 15'9" x 10'9"                  | Master Bed max 13'1" x 10'7"                  | Master Bed max 15'9" x 10'9"                  |                                                                                                                                                                                                                                                                                                                                                                                                                                                                                                                                                                                                                                                                                                                                                                                                                                                                                                                                                                                                                                                                                                                                                                                                                                                                                                                                                                                                                                                                                                                                                                                                                                                                                                                                                                                                                                                                                    |
| Ensuite 5'10" x 5'6"                          | Service Se |
| Bed 2 10'4" x 9'8"                            | Bed 2 max 15'9" x 10'4"                       | Bed 2 max 9'2" x 8'8"                         | Bed 2 max 15'9" x 10'4"                       |                                                                                                                                                                                                                                                                                                                                                                                                                                                                                                                                                                                                                                                                                                                                                                                                                                                                                                                                                                                                                                                                                                                                                                                                                                                                                                                                                                                                                                                                                                                                                                                                                                                                                                                                                                                                                                                                                    |
| Bathroom 8'6" x 5'5"                          | Bathroom 7'2" x 5'6"                          | Bathroom 8'6" x 5'6"                          | Bathroom 7'2" x 5'6"                          | the second s                                                                                                                                                                                                                                                                                                                                                                                                                                           |
| Total Floor Area: 710 ft <sup>2</sup> approx. |                                                                                                                                                                                                                                                                                                                                                                                                                                                                                                                                                                                                                                                                                                                                                                                                                                                                                                                                                                                                                                                                                                                                                                                                                                                                                                                                                                                                                                                                                                                                                                                                                                                                                                                                                                                                                                                                                    |