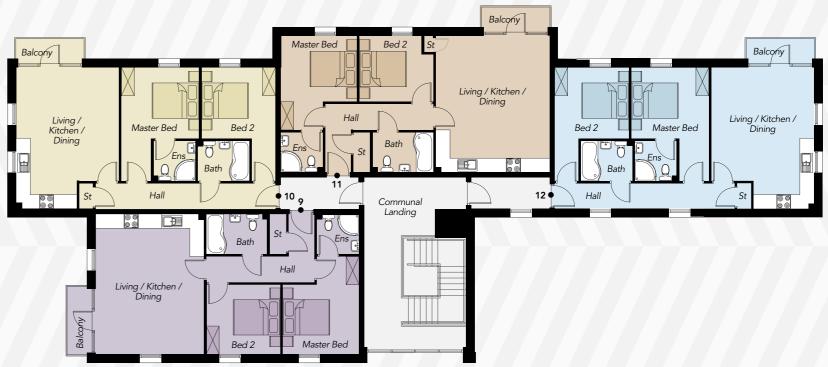

### SECOND FLOOR

#### **APARTMENT 10**

| Living / Kitchen /                            |  |  |  |  |
|-----------------------------------------------|--|--|--|--|
| 19'8" x 14'4"                                 |  |  |  |  |
| 15'9" x 10'9"                                 |  |  |  |  |
| 5'10" x 5'6"                                  |  |  |  |  |
| 15'9" x 10'4"                                 |  |  |  |  |
| 7′2″ x 5′6″                                   |  |  |  |  |
| Total Floor Area: 710 ft <sup>2</sup> approx. |  |  |  |  |
|                                               |  |  |  |  |

### APARTMENT 11

| Living / Kitchen /                            |               |  |  |  |
|-----------------------------------------------|---------------|--|--|--|
| Dining                                        | 19′0″ x 15′9″ |  |  |  |
| Master Bed max                                | 13'1" x 10'7" |  |  |  |
| Ensuite                                       | 5′10″ x 5′6″  |  |  |  |
| Bed 2 max                                     | 9′2″ x 8′8″   |  |  |  |
| Bathroom                                      | 8′6″ x 5′6″   |  |  |  |
| Total Floor Area: 710 ft <sup>2</sup> approx. |               |  |  |  |
|                                               |               |  |  |  |

### **APARTMENT 12**

| Living / Kitchen /                            |  |  |  |  |
|-----------------------------------------------|--|--|--|--|
| 19'8" x 14'4"                                 |  |  |  |  |
| 15'9" x 10'9"                                 |  |  |  |  |
| 5′10″ x 5′6″                                  |  |  |  |  |
| 15'9" x 10'4"                                 |  |  |  |  |
| 7′2″ x 5′6″                                   |  |  |  |  |
| Total Floor Area: 710 ft <sup>2</sup> approx. |  |  |  |  |
|                                               |  |  |  |  |