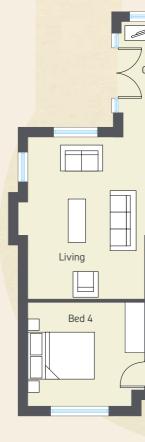

#### 4 BEDROOM DETACHED HOME

1

Total floor area: 1260 sq ft approx

#### **GROUND** FLOOR

| Entrance Hall                  |               |   |             |
|--------------------------------|---------------|---|-------------|
| Kitchen   Dine   Living max ft | 28'7" x 16'6" | m | 8.74 x 5.04 |
| Garden Room ft                 | 10'7" x 9'6"  | m | 3.25 x 2.88 |
| Bedroom 3 ft                   | 9'8" x 8'9"   | m | 2.99 x 2.70 |
| Bedroom 4 ft                   | 11'7" x 10'4" | m | 3.55 x 3.15 |
| Shower Room ft                 | 9'8" x 6'4"   | m | 2.99 x 1.94 |