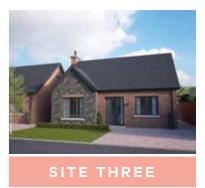

#### SITE No.

**4 BEDROOM DETACHED HOME** 

З

Total floor area: 1260 sq ft approx

#### **GROUND** FLOOR

| Entrance Hall                  |               |               |
|--------------------------------|---------------|---------------|
| Kitchen   Dine   Living max ft | 28'7" x 16'6" | m 8.74 x 5.04 |
| Garden Room ft                 | 10'7" x 9'6"  | m 3.25 x 2.88 |
| Bedroom 3 ft                   | 9'8" x 8'9"   | m 2.99 x 2.70 |
| Bedroom 4 ft                   | 11'7" x 10'4" | m 3.55 x 3.15 |
| Shower Room ft                 | 9'8" x 6'4"   | m 2.99 x 1.94 |