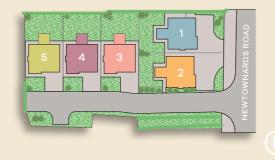

Bangor Aurora Aquatic & Leisure Centre ..... Bangor Ladies Hockey Club .... 0.7 mile Bangor FC....

...0.7 mile ..0.6 mile

CGIs shown for illustration purposes only Site layout - not to scale

#### SITE No.

#### 4 BEDROOM DETACHED HOME

1

Total floor area: 1260 sq ft approx