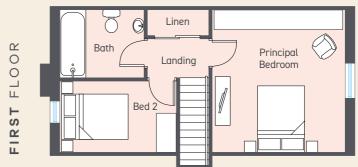

| Principal Bedroom f | t | 15'1" x 13'6" | m | 4.61 | х | 4.10 |
|---------------------|---|---------------|---|------|---|------|
| Bedroom 2 f         | t | 11'7" x 7'10" | m | 3.55 | х | 2.41 |
| Bathroom f          | t | 8'4" x 7'9"   | m | 2.55 | х | 2.10 |

FLOOR

GROUND

FLOOR FIRST