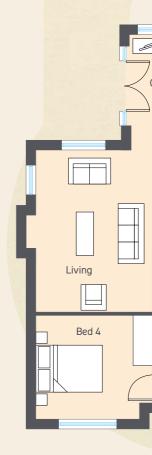

#### **GROUND** FLOOR

| Entrance Hall                  |               |   |             |
|--------------------------------|---------------|---|-------------|
| Kitchen   Dine   Living max ft | 28'7" x 16'6" | m | 8.74 x 5.04 |
| Garden Room ft                 | 10'7" x 9'6"  | m | 3.25 x 2.88 |
| Bedroom 3 ft                   | 9'8" x 8'9"   | m | 2.99 x 2.70 |
| Bedroom 4 ft                   | 11'7" x 10'4" | m | 3.55 x 3.15 |
| Shower Room ft                 | 9'8" x 6'4"   | m | 2.99 x 1.94 |