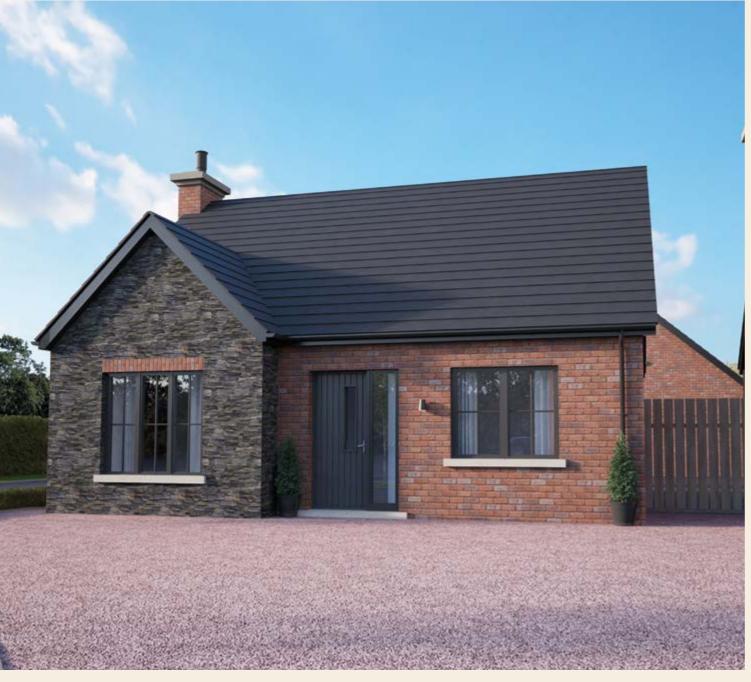

1260 sq ft approx



#### **GROUND** FLOOR

| Entrance Hall                  |               |   |             |
|--------------------------------|---------------|---|-------------|
| Kitchen   Dine   Living max ft | 28'7" x 16'6" | m | 8.74 x 5.04 |
| Garden Room ft                 | 10'7" x 9'6"  | m | 3.25 x 2.88 |
| Bedroom 3 ft                   | 9'8" x 8'9"   | m | 2.99 x 2.70 |
| Bedroom 4 ft                   | 11'7" x 10'4" | m | 3.55 x 3.15 |
| Shower Room ft                 | 9'8" x 6'4"   | m | 2.99 x 1.94 |

| Principal Bedroom f | t | 15'1" x 13'6" | m | 4.61 | х | 4.10 |
|---------------------|---|---------------|---|------|---|------|
| Bedroom 2 f         | t | 11'7" x 7'10" | m | 3.55 | х | 2.41 |
| Bathroom f          | t | 8'4" x 7'9"   | m | 2.55 | х | 2.10 |











FLOOR

GROUND

FLOOR FIRST

#### SITE No.

**4 BEDROOM DETACHED HOME** 

2

Total floor area: 1260 sq ft approx



#### **GROUND** FLOOR

| Entrance Hall                  |               |   |             |
|--------------------------------|---------------|---|-------------|
| Kitchen   Dine   Living max ft | 28'7" x 16'6" | m | 8.74 x 5.04 |
| Garden Room ft                 | 10'7" x 9'6"  | m | 3.25 x 2.88 |
| Bedroom 3 ft                   | 9'8" x 8'9"   | m | 2.99 x 2.70 |
| Bedroom 4 ft                   | 11'7" x 10'4" | m | 3.55 x 3.15 |
| Shower Room ft                 | 9'8" x 6'4"   | m | 2.99 x 1.94 |







| Principal Bedroom ft |   | 15'1" x 13'6" | m | 4.61 | х | 4.10 |
|----------------------|---|---------------|---|------|---|------|
| Bedroom 2 ft         | : | 11'7"