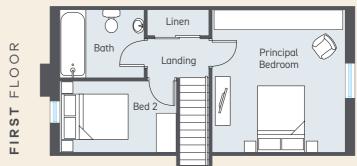

| Principal Bedroom f | t | 15'1" x 13'6" | m | 4.61 | х | 4.10 |
|---------------------|---|---------------|---|------|---|------|
| Bedroom 2 f         | t | 11'7" x 7'10" | m | 3.55 | х | 2.41 |
| Bathroom f          | t | 8'4" x 7'9"   | m | 2.55 | х | 2.10 |