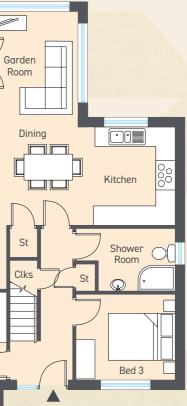

#### **GROUND** FLOOR

| Entrance Hall                  |               |   |             |
|--------------------------------|---------------|---|-------------|
| Kitchen   Dine   Living max ft | 28'7" x 16'6" | m | 8.74 x 5.04 |
| Garden Room ft                 | 10'7" x 9'6"  | m | 3.25 x 2.88 |
| Bedroom 3 ft                   | 9'8" x 8'9"   | m | 2.99 x 2.70 |
| Bedroom 4 ft                   | 11'7" x 10'4" | m | 3.55 x 3.15 |
| Shower Room ft                 | 9'8" x 6'4"   | m | 2.99 x 1.94 |

| Principal Bedroom f | t | 15'1" x 13'6" | m | 4.61 | х | 4.10 |
|---------------------|---|---------------|---|------|---|------|
| Bedroom 2 f         | t | 11'7" x 7'10" | m | 3.55 | х | 2.41 |
| Bathroom f          | t | 8'4" x 7'9"   | m | 2.55 | х | 2.10 |

FLOOR

GROUND

FLOOR FIRST