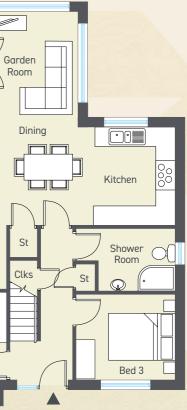

#### **GROUND** FLOOR

| Entrance Hall                  |               |   |             |
|--------------------------------|---------------|---|-------------|
| Kitchen   Dine   Living max ft | 28'7" x 16'6" | m | 8.74 x 5.04 |
| Garden Room ft                 | 10'7" x 9'6"  | m | 3.25 x 2.88 |
| Bedroom 3 ft                   | 9'8" x 8'9"   | m | 2.99 x 2.70 |
| Bedroom 4 ft                   | 11'7" x 10'4" | m | 3.55 x 3.15 |
| Shower Room ft                 | 9'8" x 6'4"   | m | 2.99 x 1.94 |

| Principal Bedroom f | t | 15'1" x 13'6" | m | 4.61 | х | 4.10 |
|---------------------|---|---------------|---|------|---|------|
| Bedroom 2 f         | t | 11'7" x 7'10" | m | 3.55 | х | 2.41 |
| Bathroom f          | t | 8'4" x 7'9"   | m | 2.55 | х | 2.10 |