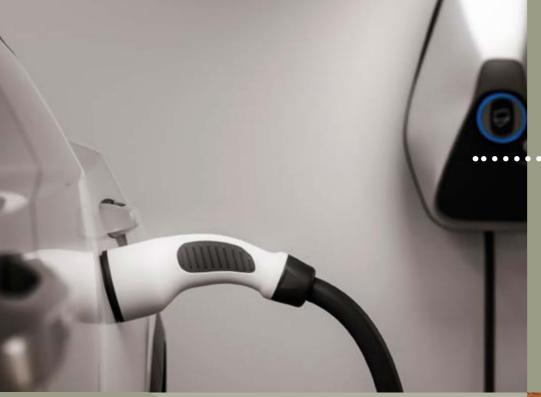

### ELECTRIC VEHICLE CHARGING POINT

A home EV charging point which uses your domestic supply can be installed in your driveway as an optional extra, allowing you to charge your car overnight, providing a great way to reduce your carbon footprint.