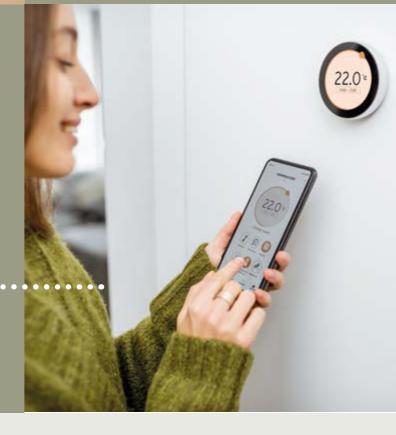

## SMART HEATING

Smart Heating can allow you to control the temperature in different rooms of your house when you are away from home by using an app on your phone or tablet.

Contact us for prices of these smart home extras