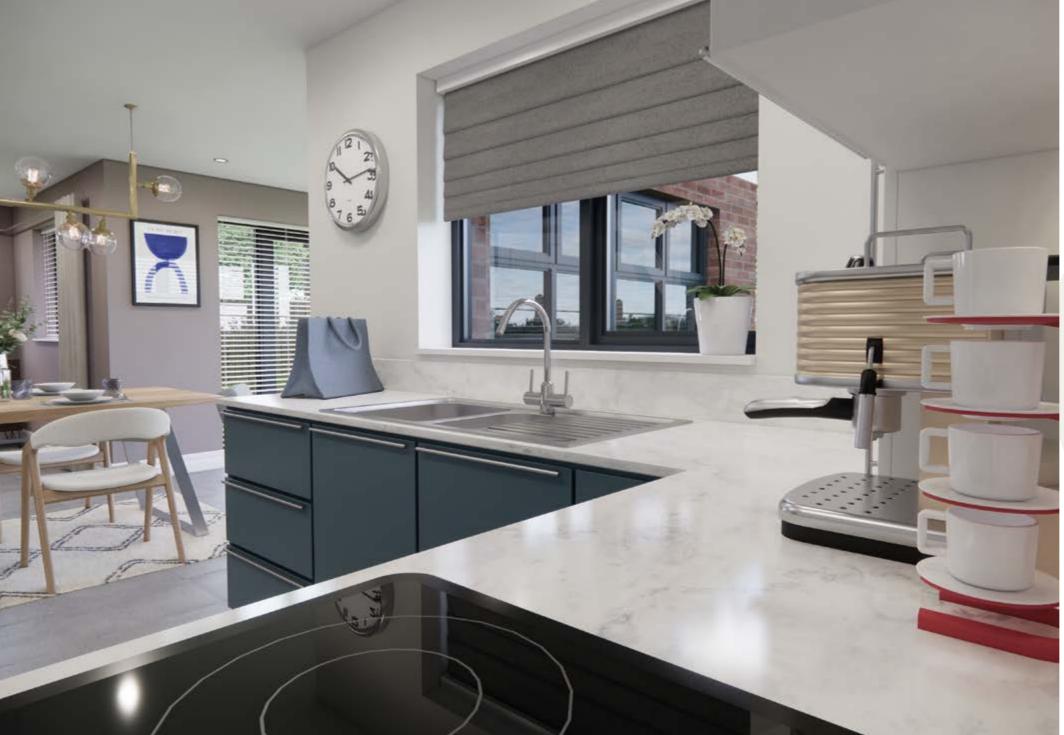

#### **KITCHENS & UTILITY ROOMS**

- Fully bespoke contemporary kitchen customisable with your choice of finishes, styles and colours
- Integrated appliances in kitchen to include electric hob, electric oven, extractor hood, fridge freezer and dishwasher
- Plumbed for washer / dryer
- Wired for under unit strip lights
- Contemporary white sanitary ware with chrome fittings
- Recessed energy efficient LED spotlights to bathroom
- Multi board finish around shower enclosures
- Thermostatically controlled showers
- Shower over bath in upstairs bathroom