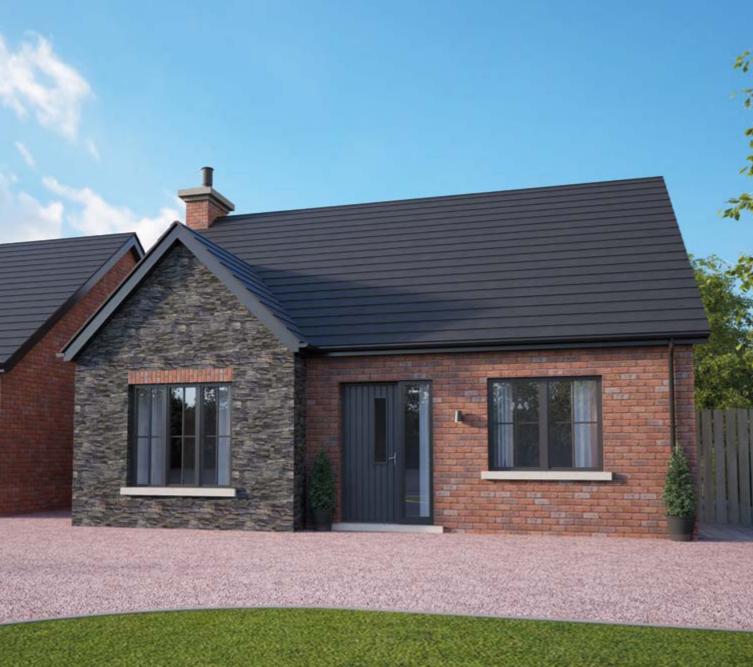

-|-------|
| Ward Park1.1                  | miles |
| Clandeboye Estate2.5          | miles |
| Crawfordsburn Country Park2.7 | miles |

......4.0 miles

Helens Bay.....

| City Centre1.0       | mile  |
|----------------------|-------|
| Bangor Marina1.0     | mile  |
| Bangor Train Station | mile  |
| Belfast City12.0     | miles |
| Holywood7.1          | miles |

Bangor Golf Club... ...1.5 miles Bangor RFC & Cricket Club......1.4 miles Carnalea Golf Club .... ..2.2 miles Ballyholme Yacht Club. ...1.8 miles Bangor Tennis Club..... ..0.8 mile Clandeboye Golf Club... ...2.1 miles

Bangor Aurora Aquatic & Leisure Centre ..... Bangor Ladies Hockey Club .... 0.7 mile Bangor FC....

...0.7 mile ..0.6 mile











CGIs shown for illustration purposes only Site layout - not to scale













#### SITE No.

#### 4 BEDROOM DETACHED HOME

1

Total floor area: 1260 sq ft approx



#### **GROUND** FLOOR

| Entrance Hall                  |               |   |             |
|--------------------------------|---------------|---|-------------|
| Kitchen   Dine   Living max ft | 28'7" x 16'6" | m | 8.74 x 5.04 |
| Garden Room ft                 | 10'7" x 9'6"  | m | 3.25 x 2.88 |
| Bedroom 3 ft                   | 9'8" x 8'9"   | m | 2.99 x 2.70 |
| Bedroom 4 ft                   | 11'7" x 10'4" | m | 3.55 x 3.15 |
| Shower Room ft                 | 9'8" x 6'4"   | m | 2.99 x 1.94 |

| Principal Bedroom f | t | 15'1" x 13'6" | m | 4.61 | х | 4.10 |
|---------------------|---|---------------|---|------|---|------|
| Bedroom 2 f         | t | 11'7" x 7'10" | m | 3.55 | х | 2.41 |
|