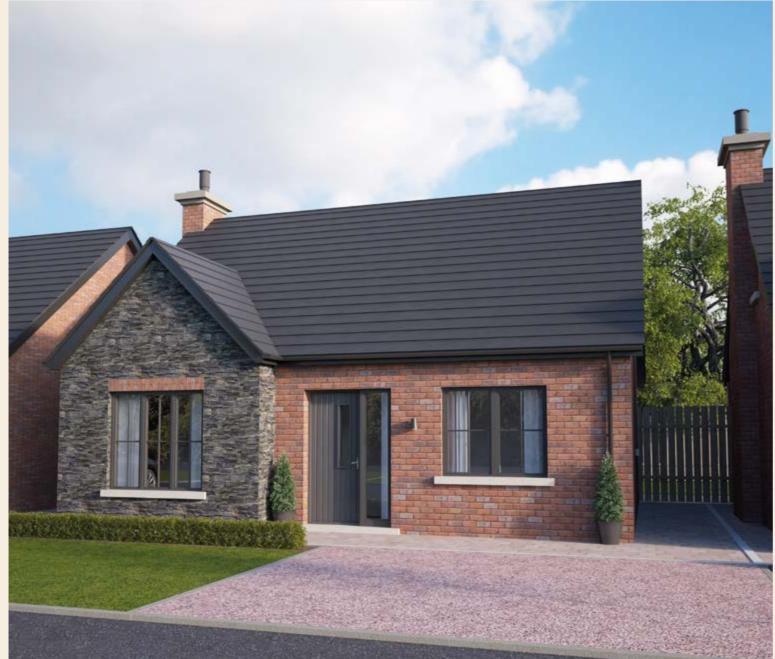

60 sq ft approx



#### **GROUND** FLOOR

| Entrance Hall                  |               |               |
|--------------------------------|---------------|---------------|
| Kitchen   Dine   Living max ft | 28'7" x 16'6" | m 8.74 x 5.04 |
| Garden Room ft                 | 10'7" x 9'6"  | m 3.25 x 2.88 |
| Bedroom 3 ft                   | 9'8" x 8'9"   | m 2.99 x 2.70 |
| Bedroom 4 ft                   | 11'7" x 10'4" | m 3.55 x 3.15 |
| Shower Room ft                 | 9'8" x 6'4"   | m 2.99 x 1.94 |

FLOOR

GROUND



| Principal Bedroom f | ft | 15'1" x 13'6" | m | 4.61 | х | 4.10 |
|---------------------|----|---------------|---|------|---|------|
| Bedroom 2 f         | ft | 11'7" x 7'10" | m | 3.55 | х | 2.41 |
| Bathroom f          | ft | 8'4" x 7'9"   | m | 2.55 | х | 2.10 |







# 

#### SITE No.

4

\_\_\_\_

#### **4 BEDROOM DETACHED HOME** Total floor area: 1260 sq ft approx



#### **GROUND** FLOOR

| Entrance Hall                 |    |               |   |      |   |      |
|-------------------------------|----|---------------|---|------|---|------|
| Kitchen   Dine   Living max f | ft | 28'7" x 16'6" | m | 8.74 | Х | 5.04 |
| Garden Room f                 | ft | 10'7" x 9'6"  | m | 3.25 | Х | 2.88 |
| Bedroom 3 f                   | ft | 9'8" x 8'9"   | m | 2.99 | Х | 2.70 |
| Bedroom 4 f                   | ft | 11'7" x 10'4" | m | 3.55 | Х | 3.15 |
| Shower Room f                 | ft | 9'8" x 6'4"   | m | 2.99 | х | 1.94 |

FLOOR

GROUND





| Principal Bedroom f | t | 15'1" x 13'6" | m | 4.61 | х | 4.10 |
|---------------------|---|---------------|-