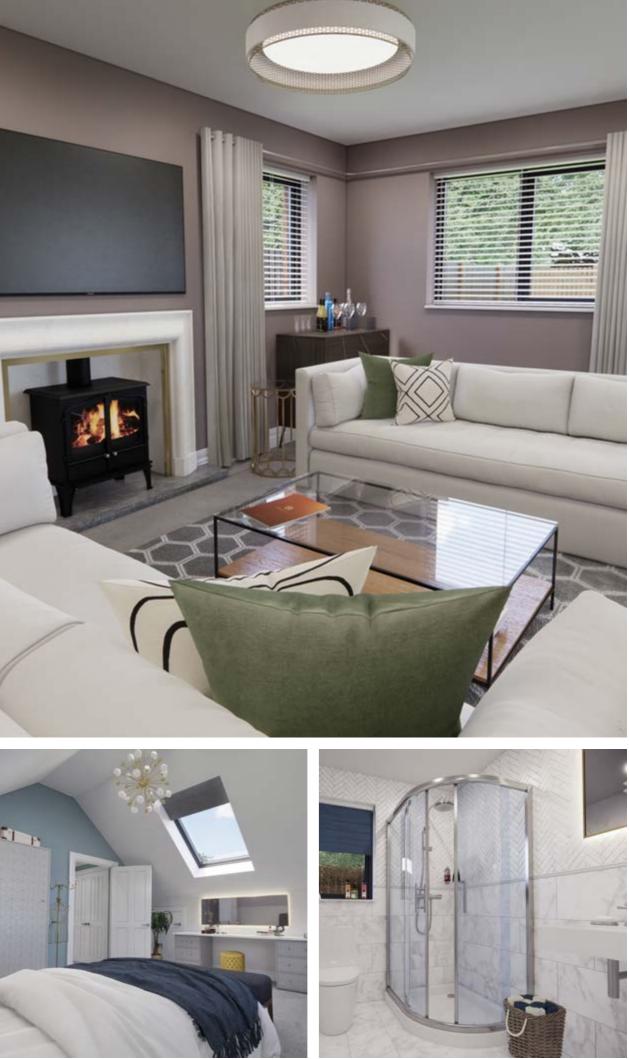

Wired for satellite TV
- Wired for security alarm
- Gas fired central heating with high efficiency boiler
- High thermal insulation and energy efficiency rating
- Heated chrome towel radiator to bathroom and shower room
- Optional stove can be fitted at additional cost

#### **EXTERNAL FEATURES**

- Decorative gravel driveway
- Front gardens turfed and rear gardens topsoiled
- Rear gardens to have perimeter vertical timber fencing
- Double glazed high performance uPVC windows
- GRP composite front door
- Garden room as standard
- Contemporary feature exterior light at front door
- Exterior light at rear door
- Paved patio area at rear
- Traditional masonry construction

10 year NHBC warranty



SIMPSON DEVELOPMENTS RESERVE THE RIGHT TO CHANGE OR ALTER THE SPECIFICATION AT ANY TIME











### ELECTRIC VEHICLE CHARGING POINT

A home EV charging point which uses your domestic supply can be installed in your driveway as an optional extra, allowing you to charge your car overnight, providing a great way to reduce your carbon footprint.

## Extra "smart" options

# we can build smarter so you can live better





#### VIDEO DOORBELL

Acting like a digital concierge, this optional extra can manage visitors to your home. These internet-connected doorbells alert you if a parcel has arrived, and enable you to see who is at your door via your phone or tablet - even if you're not at home!

## SMART HEATING

Smart Heating can allow you to control the temperature in different rooms of your house when you are away from home by using an app on your phone or tablet.

Contact us for pri