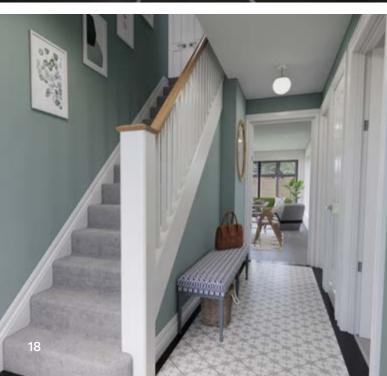

#### **INTERNAL FEATURES**

- Stained Oak handrail to stairs with white painted spindles
- Interior painted finish to all walls (Skimming Stone) and ceilings (white)
- Primed interior doors with quality ironmongery
- Bevelled skirting and architrave
- Carpets with underlay to living, stairs, landing and bedrooms
- Tiling to hall, kitchen / dining, garden room, utility and bathrooms
- Mains supply smoke, carbon monoxide and heat detectors
- Comprehensive range of electrical sockets, switches, TV and telephone points
- Wired for satellite TV
- Wired for security alarm
- Gas fired central heating with high efficiency boiler
- High thermal insulation and energy efficiency rating
- Heated chrome towel radiator to bathroom and shower room
- Optional stove can be fitted at additional cost