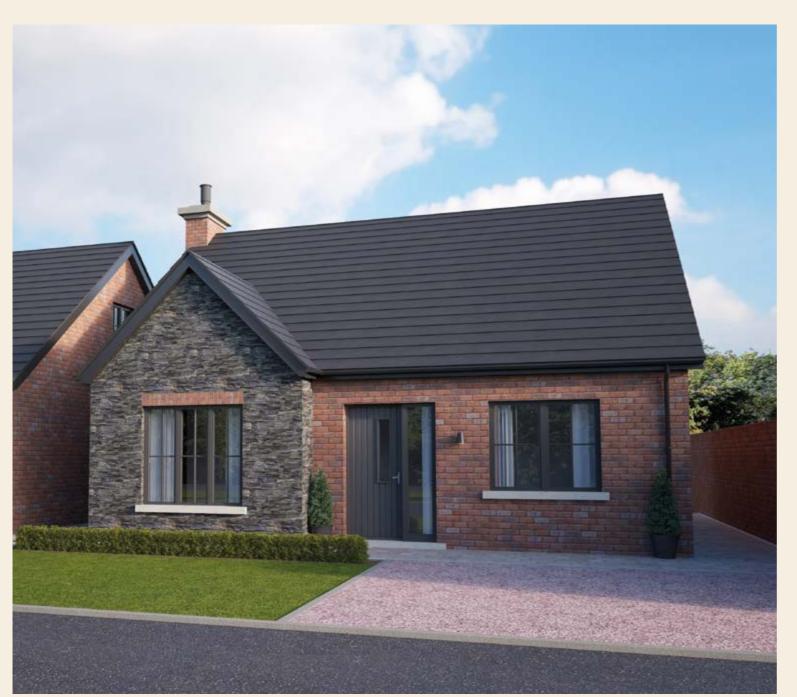

0 sq ft approx



#### **GROUND** FLOOR

| Entrance Hall                  |               |   |             |
|--------------------------------|---------------|---|-------------|
| Kitchen   Dine   Living max ft | 28'7" x 16'6" | m | 8.74 x 5.04 |
| Garden Room ft                 | 10'7" x 9'6"  | m | 3.25 x 2.88 |
| Bedroom 3 ft                   | 9'8" x 8'9"   | m | 2.99 x 2.70 |
| Bedroom 4 ft                   | 11'7" x 10'4" | m | 3.55 x 3.15 |
| Shower Room ft                 | 9'8" x 6'4"   | m | 2.99 x 1.94 |







| Principal Bedroom ft |   | 15'1" x 13'6" | m | 4.61 | х | 4.10 |
|----------------------|---|---------------|---|------|---|------|
| Bedroom 2 ft         | : | 11'7" x 7'10" | m | 3.55 | х | 2.41 |
| Bathroom ft          |   | 8'4" x 7'9"   | m | 2.55 | х | 2.10 |







#### SITE No.

**4 BEDROOM DETACHED HOME** 

З

Total floor area: 1260 sq ft approx



#### **GROUND** FLOOR

| Entrance Hall                  |               |               |
|--------------------------------|---------------|---------------|
| Kitchen   Dine   Living max ft | 28'7" x 16'6" | m 8.74 x 5.04 |
| Garden Room ft                 | 10'7" x 9'6"  | m 3.25 x 2.88 |
| Bedroom 3 ft                   | 9'8" x 8'9"   | m 2.99 x 2.70 |
| Bedroom 4 ft                   | 11'7" x 10'4" | m 3.55 x 3.15 |
| Shower Room ft                 | 9'8" x 6'4"   | m 2.99 x 1.94 |

FLOOR

GROUND



| Principal Bedroom f | ft | 15'1" x 13'6" | m | 4.61 | х | 4.10 |
|---------------------|----|---------------|---|------|---|------|
| Bedroom 2 f         | ft | 11'7" x 7'10" | m | 3.55 | х | 2.4