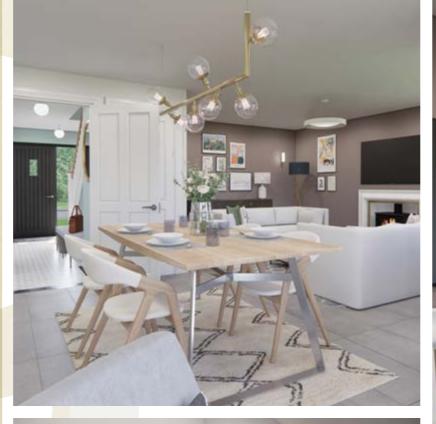

ints
- Wired for satellite TV
- Wired for security alarm
- Gas fired central heating with high efficiency boiler
- High thermal insulation and energy efficiency rating
- Heated chrome towel radiator to bathroom and shower room
- Optional stove can be fitted at additional cost

#### **EXTERNAL FEATURES**

- Decorative gravel driveway
- Front gardens turfed and rear gardens topsoiled
- Rear gardens to have perimeter vertical timber fencing
- Double glazed high performance uPVC windows
- GRP composite front door
- Garden room as standard
- Contemporary feature exterior light at front door
- Exterior light at rear door
- Paved patio area at rear
- Traditional masonry construction

10 year NHBC warranty



SIMPSON DEVELOPMENTS RESERVE THE RIGHT TO CHANGE OR ALTER THE SPECIFICATION AT ANY TIME











### ELECTRIC VEHICLE CHARGING POINT

A home EV charging point which uses your domestic supply can be installed in your driveway as an optional extra, allowing you to charge your car overnight, providing a great way to reduce your carbon footprint.

## Extra "smart" options

# we can build smarter so you can live better





#### VIDEO DOORBELL

Acting like a digital concierge, this optional extra can manage visitors to your home. These internet-connected doorbells alert you if a parcel has arrived, and enable you to see who is at your door via your phone or tablet - even if you're not at home!

## SMART HEATING

Smart Heating can allow you to control the temperature in different rooms of your house when you are away from home by using an app on your phone or tablet.

Contact us f