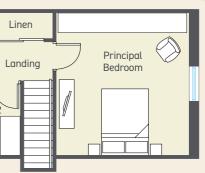

| Principal Bedroom f | t | 15'1" x 13'6" | m | 4.61 | х | 4.10 |
|---------------------|---|---------------|---|------|---|------|
| Bedroom 2 f         | t | 11'7" x 7'10" | m | 3.55 | х | 2.41 |
| Bathroom f          | t | 8'4" x 7'9"   | m | 2.55 | х | 2.10 |