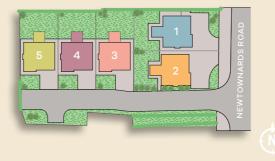

|
|--------------------------------|---------------|---------------|
| Kitchen   Dine   Living max ft | 28'7" x 16'6" | m 8.74 x 5.04 |
| Garden Room ft                 | 10'7" x 9'6"  | m 3.25 x 2.88 |
| Bedroom 3 ft                   | 9'8" x 8'9"   | m 2.99 x 2.70 |
| Bedroom 4 ft                   | 11'7" x 10'4" | m 3.55 x 3.15 |
| Shower Room ft                 | 9'8" x 6'4"   | m 2.99 x 1.94 |

FLOOR

GROUND



| Principal Bedroom f | ft | 15'1" x 13'6" | m | 4.61 | х | 4.10 |
|---------------------|----|---------------|---|------|---|------|
| Bedroom 2 f         | ft | 11'7" x 7'10" | m | 3.55 | х | 2.41 |
| Bathroom f          | ft | 8'4" x 7'9"   | m | 2.55 | х | 2.10 |







# 

#### SITE No.

4

\_\_\_\_

#### **4 BEDROOM DETACHED HOME** Total floor area: 1260 sq ft approx



#### **GROUND** FLOOR

| Entrance Hall                 |    |               |   |      |   |      |
|-------------------------------|----|---------------|---|------|---|------|
| Kitchen   Dine   Living max f | ft | 28'7" x 16'6" | m | 8.74 | Х | 5.04 |
| Garden Room f                 | ft | 10'7" x 9'6"  | m | 3.25 | Х | 2.88 |
| Bedroom 3 f                   | ft | 9'8" x 8'9"   | m | 2.99 | Х | 2.70 |
| Bedroom 4 f                   | ft | 11'7" x 10'4" | m | 3.55 | Х | 3.15 |
| Shower Room f                 | ft | 9'8" x 6'4"   | m | 2.99 | х | 1.94 |

FLOOR

GROUND





| Principal Bedroom f | t | 15'1" x 13'6" | m | 4.61 | х | 4.10 |
|---------------------|---|---------------|---|------|---|------|
| Bedroom 2 ft        | t | 11'7" x 7'10" | m | 3.55 | х | 2.41 |
| Bathroom fi