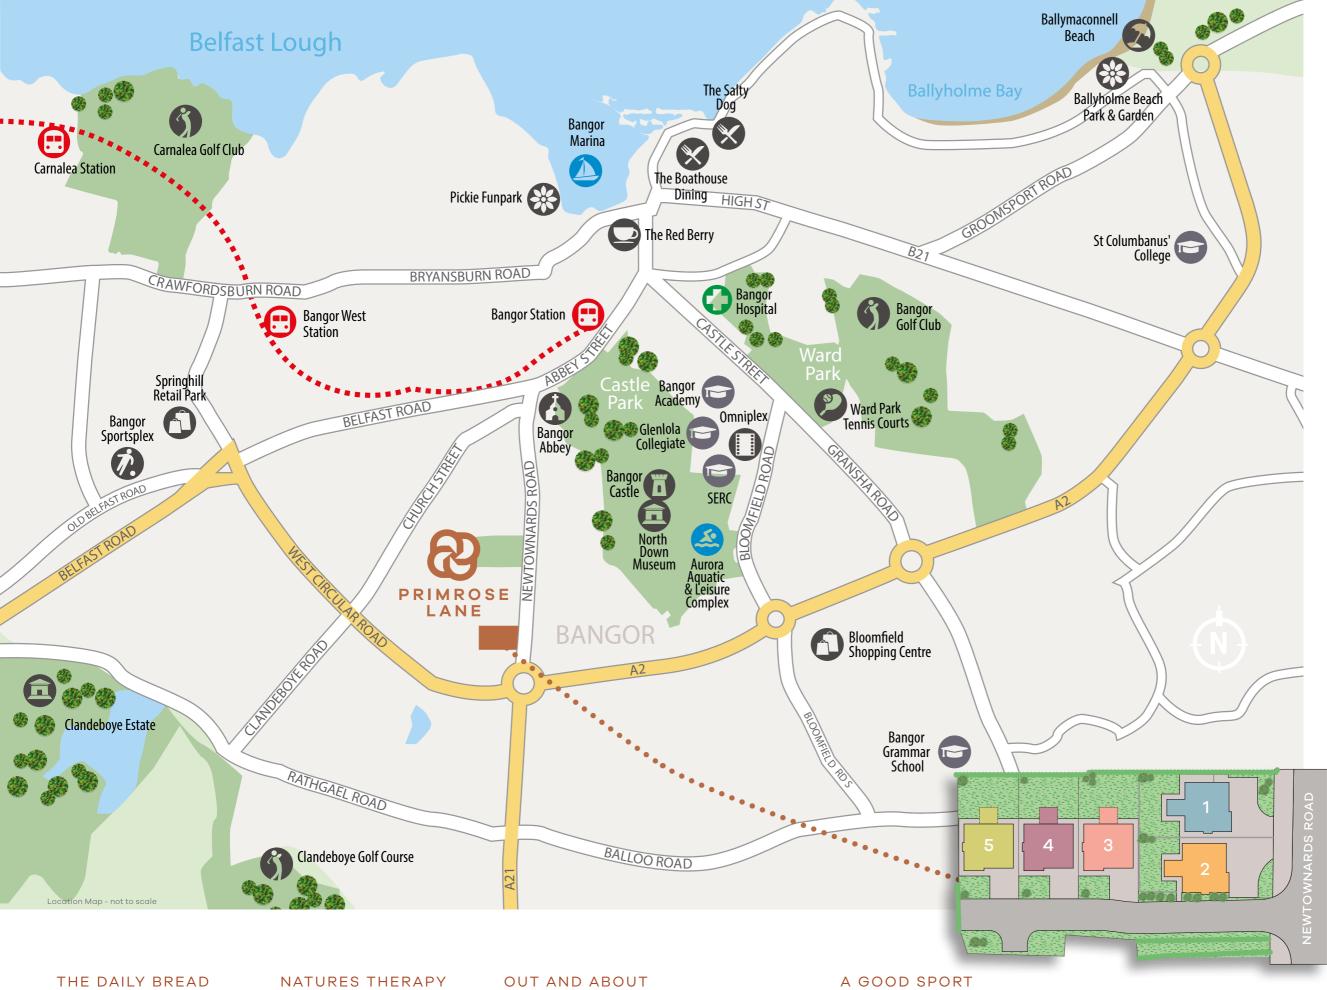

Location is everything and Primrose Lane is a fantastic location. Walk into Bangor's vibrant city centre and enjoy it's fantastic choices of restaurants, cafés, bakeries, butchers, independent boutiques, supermarkets, schools and leisure facilities, or take a short drive to the coast and enjoy the sandy beaches at Crawfordsburn, Helen's Bay and Ballyholme.

For sports enthusiasts, Bangor is home to a large variety of walking trails, cycle paths and golf courses, and is also renowned for its yacht clubs, rugby, football and hockey teams.

>>

Crawfordsburn Coastal Path
Bangor Golf Course
M&S Bloomfield Shopping Centre
Ward Park
Bangor Marina

### M&S FOODHALL

۸.,

| mile  |
|-------|
| mile  |
| miles |
| miles |
| n     |

| Castle Park0.7                | mile  |
|-------------------------------|-------|
| Ward Park1.1                  | miles |
| Clandeboye Estate2.5          | miles |
| Crawfordsburn Country Park2.7 | miles |

......4.0 miles

Helens Bay.....

| City Centre1.0       | mile  |
|----------------------|-------|
| Bangor Marina1.0     | mile  |
| Bangor Train Station | mile  |
| Belfast City12.0     | miles |
| Holywood7.1          | miles |

Bangor Golf Club... ...1.5 miles Bangor RFC & Cricket Club......1.4 miles Carnalea Golf Club .... ..2.2 miles Ballyholme Yacht Club. ...1.8 miles Bangor Tennis Club..... ..0.8 mile Clandeboye Golf Club... ...2.1 miles

Bangor Aurora Aquatic & Leisure Centre ..... Bangor Ladies Hockey Club .... 0.7 mile Bangor FC....

...0.7 mile ..0.6 mile

CGIs shown for illustration purposes only Site layout - not to scale