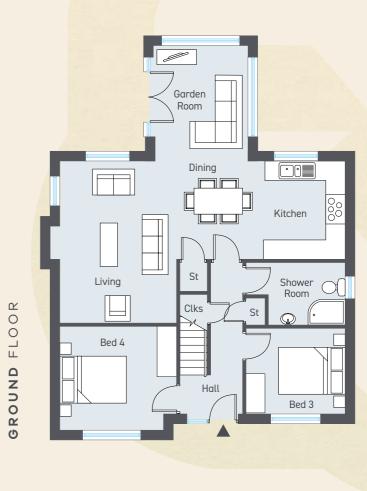

#### **GROUND** FLOOR

| Entrance Hall                  |               |   |             |
|--------------------------------|---------------|---|-------------|
| Kitchen   Dine   Living max ft | 28'7" x 16'6" | m | 8.74 x 5.04 |
| Garden Room ft                 | 10'7" x 9'6"  | m | 3.25 x 2.88 |
| Bedroom 3 ft                   | 9'8" x 8'9"   | m | 2.99 x 2.70 |
| Bedroom 4 ft                   | 11'7" x 10'4" | m | 3.55 x 3.15 |
| Shower Room ft                 | 9'8" x 6'4"   | m | 2.99 x 1.94 |