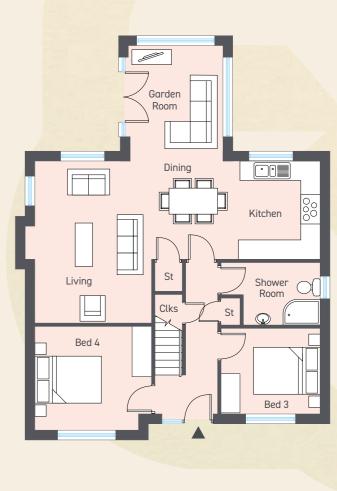

#### SITE No.

#### 4 BEDROOM DETACHED HOME

1

Total floor area: 1260 sq ft approx

#### **GROUND** FLOOR

| Entrance Hall                  |               |   |             |
|--------------------------------|---------------|---|-------------|
| Kitchen   Dine   Living max ft | 28'7" x 16'6" | m | 8.74 x 5.04 |
| Garden Room ft                 | 10'7" x 9'6"  | m | 3.25 x 2.88 |
| Bedroom 3 ft                   | 9'8" x 8'9"   | m | 2.99 x 2.70 |
| Bedroom 4 ft                   | 11'7" x 10'4" | m | 3.55 x 3.15 |
| Shower Room ft                 | 9'8" x 6'4"   | m | 2.99 x 1.94 |

| Principal Bedroom f | t | 15'1" x 13'6" | m | 4.61 | х | 4.10 |
|---------------------|---|---------------|---|------|---|------|
| Bedroom 2 f         | t | 11'7" x 7'10" | m | 3.55 | х | 2.41 |
| Bathroom f          | t | 8'4" x 7'9"   | m | 2.55 | х | 2.10 |

FLOOR

GROUND

FLOOR FIRST