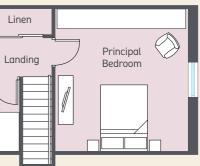

| Principal Bedroom f | t | 15'1" x 13'6" | m | 4.61 | х | 4.10 |
|---------------------|---|---------------|---|------|---|------|
| Bedroom 2 f         | t | 11'7" x 7'10" | m | 3.55 | х | 2.41 |
| Bathroom f          | t | 8'4" x 7'9"   | m | 2.55 | х | 2.10 |