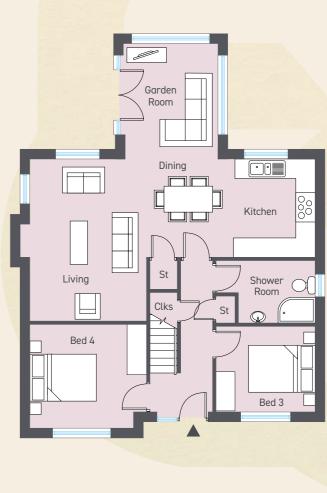

#### 4 BEDROOM DETACHED HOME

1

Total floor area: 1260 sq ft approx

#### **GROUND** FLOOR

| Entrance Hall                  |               |   |             |
|--------------------------------|---------------|---|-------------|
| Kitchen   Dine   Living max ft | 28'7" x 16'6" | m | 8.74 x 5.04 |
| Garden Room ft                 | 10'7" x 9'6"  | m | 3.25 x 2.88 |
| Bedroom 3 ft                   | 9'8" x 8'9"   | m | 2.99 x 2.70 |
| Bedroom 4 ft                   | 11'7" x 10'4" | m | 3.55 x 3.15 |
| Shower Room ft                 | 9'8" x 6'4"   | m | 2.99 x 1.94 |

FLOOR

GROUND

FLOOR FIRST