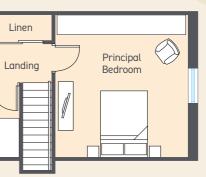

| Principal Bedroom f | t | 15'1" x 13'6" | m | 4.61 | х | 4.10 |
|---------------------|---|---------------|---|------|---|------|
| Bedroom 2 f         | t | 11'7" x 7'10" | m | 3.55 | х | 2.41 |
| Bathroom f          | t | 8'4" x 7'9"   | m | 2.55 | х | 2.10 |

FLOOR

GROUND

FLOOR FIRST