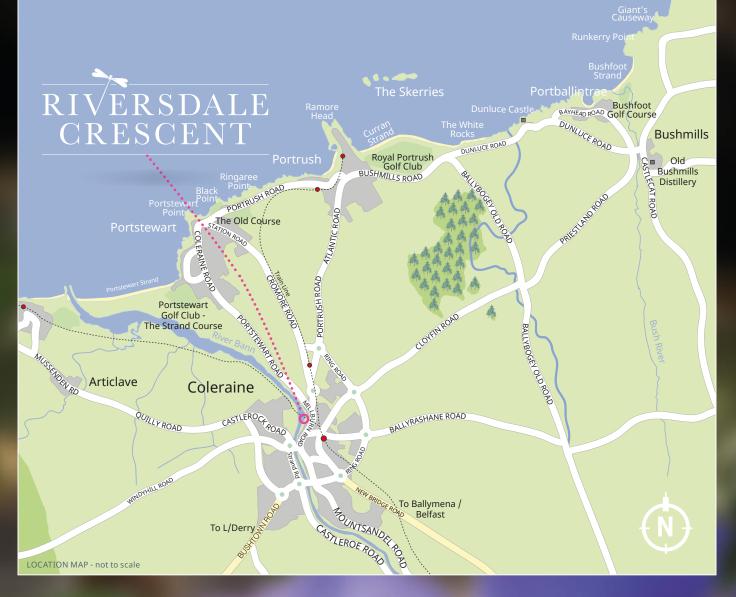

## WELL CONNECTED

| Coleraine Town Centre 0.3 | miles |
|---------------------------|-------|
| Portstewart4.0            | miles |
| Portrush4.5               | miles |
| Portballintrae 8.5        | miles |
| Giant's Causeway 12.0     | miles |
| Ballymena28.0             | miles |
|                           |       |
| Derry                     | miles |