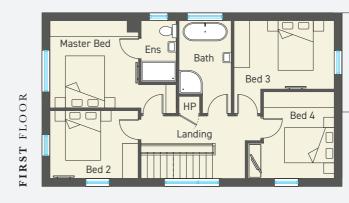

#### FIRST FLOOR

| Master Bedroom (max) |       |          |       |   |      |   |      |  |
|----------------------|-------|----------|-------|---|------|---|------|--|
| ft                   | 15'7" | х        | 10'2" | m | 4.76 | х | 3.10 |  |
| En                   | suite |          |       |   |      |   |      |  |
| ft                   | 5'7"  | Х        | 5'5"  | m | 1.73 | х | 1.65 |  |
| Be                   | droom | ז ו<br>1 |       |   |      |   |      |  |
| ft                   | 10'0" | х        | 8'5"  | m | 3.05 | х | 2.58 |  |
| Be                   | droom | ۱3       |       |   |      |   |      |  |
| ft                   | 11'7" | Х        | 8'0"  | m | 3.55 | х | 2.44 |  |
| Be                   | droom | ז 4      |       |   |      |   |      |  |
| ft                   | 10'9" | х        | 7'9"  | m | 3.30 | х | 2.40 |  |
| Bathroom             |       |          |       |   |      |   |      |  |
| ft                   | 7'9"  | Х        | 6'9"  | m | 2.40 | х | 2.08 |  |
|                      |       |          |       |   |      |   |      |  |

#### FIRST FLOOR

| Ma | aster B | ed  | room  | ( | max | <)   |   |      |
|----|---------|-----|-------|---|-----|------|---|------|
| ft | 15'7"   | Х   | 10'2" |   | m   | 4.76 | Х | 3.10 |
| En | suite   |     |       |   |     |      |   |      |
| ft | 5'7"    | х   | 5'5"  |   | m   | 1.73 | х | 1.65 |
| Be | droom   | ו 2 |       |   |     |      |   |      |
| ft | 10'0"   | Х   | 8'5"  |   | m   | 3.05 | Х | 2.58 |
| Be | droom   | ו 3 |       |   |     |      |   |      |
| ft | 11'7"   | х   | 8'0"  |   | m   | 3.55 | Х | 2.44 |
| Be | droom   | 14  |       |   |     |      |   |      |
| ft | 10'9"   | Х   | 7'9"  |   | m   | 3.30 | Х | 2.40 |
| Ba | throor  | n   |       |   |     |      |   |      |
| ft | 7'9"    | Х   | 6'9"  |   | m   | 2.40 | Х | 2.08 |