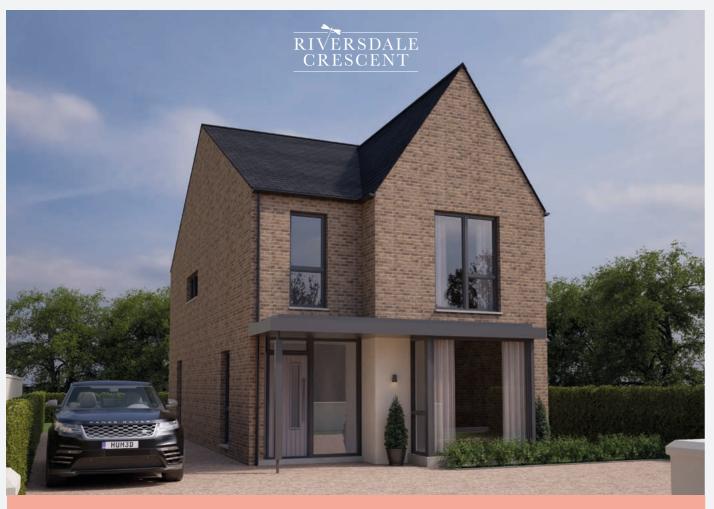

# RIVERSDALE CRESCENT

CONTEMPORARY DETACHED FAMILY HOMES

MILLBURN ROAD | COLERAINE

## WELCOME TO RIVERSDALE CRESCENT

## 4 bedroom detached family home. Total floor area: 1460 sq ft

## THE HUTCHINSON (A1) Site 2

4 bedroom detached family home. Total floor area: 1460 sq ft

4