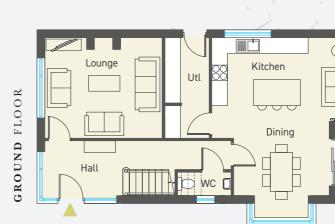

## GROUND FLOOR

| Entrance Hall with separate WC                               |   |              |        |              |  |  |  |  |
|--------------------------------------------------------------|---|--------------|--------|--------------|--|--|--|--|
| Lounge (plus bay)                                            |   |              |        |              |  |  |  |  |
| ft 13'1" x 11'7"                                             | m | 3.97         | Х      | 3.56         |  |  |  |  |
| Kitchen / Dining (at widest point)                           |   |              |        |              |  |  |  |  |
| ft 18'4" x 13'7"                                             | m | 5.60         | Х      | 4.17         |  |  |  |  |
| Utility                                                      |   |              |        |              |  |  |  |  |
| ft 7'5" x 5'6"                                               | m | 2.28         | Х      | 1.70         |  |  |  |  |
| Garden Room                                                  |   |              |        |              |  |  |  |  |
| ft 10'2" x 7'10"                                             | m | 3.11         | Х      | 2.43         |  |  |  |  |
| ft 18'4" x 13'7"<br>Utility<br>ft 7'5" x 5'6"<br>Garden Room | m | 5.60<br>2.28 | x<br>x | 4.17<br>1.70 |  |  |  |  |

## GROUND FLOOR

| Entrance Ha   | ll with s | eparate       | WC     |  |  |  |
|---------------|-----------|---------------|--------|--|--|--|
| Lounge (plu   | s bay)    |               |        |  |  |  |
| ft 13'1" x 1  | 11'7"     | m <b>3.97</b> | x 3.56 |  |  |  |
| Kitchen / Dir | ning (at  | widest p      | oint)  |  |  |  |
| ft 18'4" x 1  | 13'7"     | m <b>5.60</b> | x 4.17 |  |  |  |
| Utility       |           |               |        |  |  |  |
| ft 7'5" x     | 5'6"      | m 2.28        | x 1.70 |  |  |  |
| Garden Room   |           |               |        |  |  |  |
| ft 10'2" x 7  | 7'10"     | m 3.11        | x 2.43 |  |  |  |