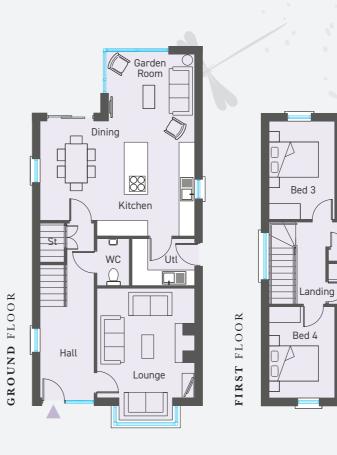

## 4 bedroom detached family home. Total floor area: 1460 sq ft

## GROUND FLOOR

| Entrance Hall with separate WC                               |   |              |        |              |  |  |  |  |
|--------------------------------------------------------------|---|--------------|--------|--------------|--|--|--|--|
| Lounge (plus bay)                                            |   |              |        |              |  |  |  |  |
| ft 13'1" x 11'7"                                             | m | 3.97         | Х      | 3.56         |  |  |  |  |
| Kitchen / Dining (at widest point)                           |   |              |        |              |  |  |  |  |
| ft 18'4" x 13'7"                                             | m | 5.60         | Х      | 4.17         |  |  |  |  |
| Utility                                                      |   |              |        |              |  |  |  |  |
| ft 7'5" x 5'6"                                               | m | 2.28         | Х      | 1.70         |  |  |  |  |
| Garden Room                                                  |   |              |        |              |  |  |  |  |
| ft 10'2" x 7'10"                                             | m | 3.11         | Х      | 2.43         |  |  |  |  |
| ft 18'4" x 13'7"<br>Utility<br>ft 7'5" x 5'6"<br>Garden Room | m | 5.60<br>2.28 | x<br>x | 4.17<br>1.70 |  |  |  |  |

#### FIRST FLOOR

| Master Bedroom (max) |       |          |       |   |      |   |      |  |
|----------------------|-------|----------|-------|---|------|---|------|--|
| ft                   | 15'7" | х        | 10'2" | m | 4.76 | х | 3.10 |  |
| En                   | suite |          |       |   |      |   |      |  |
| ft                   | 5'7"  | Х        | 5'5"  | m | 1.73 | х | 1.65 |  |
| Be                   | droom | ז ו<br>1 |       |   |      |   |      |  |
| ft                   | 10'0" | х        | 8'5"  | m | 3.05 | х | 2.58 |  |
| Be                   | droom | ۱3       |       |   |      |   |      |  |
| ft                   | 11'7" | Х        | 8'0"  | m | 3.55 | х | 2.44 |  |
| Be                   | droom | ז 4      |       |   |      |   |      |  |
| ft                   | 10'9" | х        | 7'9"  | m | 3.30 | х | 2.40 |  |
| Bathroom             |       |          |       |   |      |   |      |  |
| ft                   | 7'9"  | Х        | 6'9"  | m | 2.40 | х | 2.08 |  |
|                      |       |          |       |   |      |   |      |  |