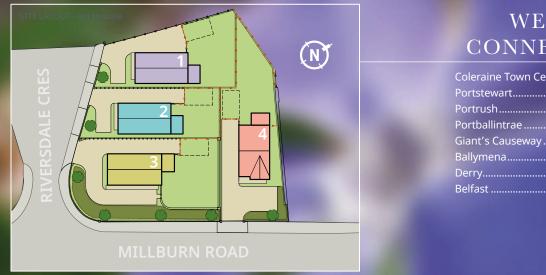

## WELL CONNECTED

| Coleraine Town Centre 0.3 | miles |
|---------------------------|-------|
| Portstewart4.0            | miles |
| Portrush4.5               | miles |
| Portballintrae 8.5        | miles |
| Giant's Causeway 12.0     | miles |
| Ballymena28.0             | miles |
|                           |       |
| Derry                     | miles |