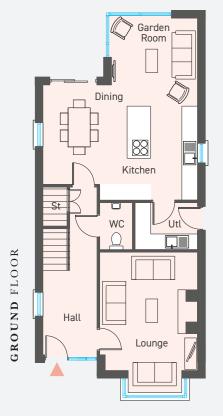

## GROUND FLOOR

| Entrance Hall with separate WC                               |   |              |        |              |  |  |  |  |
|--------------------------------------------------------------|---|--------------|--------|--------------|--|--|--|--|
| Lounge (plus bay)                                            |   |              |        |              |  |  |  |  |
| ft 13'1" x 11'7"                                             | m | 3.97         | Х      | 3.56         |  |  |  |  |
| Kitchen / Dining (at widest point)                           |   |              |        |              |  |  |  |  |
| ft 18'4" x 13'7"                                             | m | 5.60         | Х      | 4.17         |  |  |  |  |
| Utility                                                      |   |              |        |              |  |  |  |  |
| ft 7'5" x 5'6"                                               | m | 2.28         | Х      | 1.70         |  |  |  |  |
| Garden Room                                                  |   |              |        |              |  |  |  |  |
| ft 10'2" x 7'10"                                             | m | 3.11         | Х      | 2.43         |  |  |  |  |
| ft 18'4" x 13'7"<br>Utility<br>ft 7'5" x 5'6"<br>Garden Room | m | 5.60<br>2.28 | x<br>x | 4.17<br>1.70 |  |  |  |  |

## GROUND FLOOR

| Entrance Ha   | ll with s | eparate       | WC     |  |  |  |
|---------------|-----------|---------------|--------|--|--|--|
| Lounge (plu   | s bay)    |               |        |  |  |  |
| ft 13'1" x 1  | 11'7"     | m <b>3.97</b> | x 3.56 |  |  |  |
| Kitchen / Dir | ning (at  | widest p      | oint)  |  |  |  |
| ft 18'4" x 1  | 13'7"     | m <b>5.60</b> | x 4.17 |  |  |  |
| Utility       |           |               |        |  |  |  |
| ft 7'5" x     | 5'6"      | m 2.28        | x 1.70 |  |  |  |
| Garden Room   |           |               |        |  |  |  |
| ft 10'2" x 7  | 7'10"     | m 3.11        | x 2.43 |  |  |  |