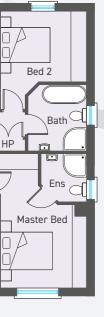

## 4 bedroom detached family home. Total floor area: 1460 sq ft

## GROUND FLOOR

| Entrance Hall with separate WC                               |   |              |        |              |  |  |  |  |
|--------------------------------------------------------------|---|--------------|--------|--------------|--|--|--|--|
| Lounge (plus bay)                                            |   |              |        |              |  |  |  |  |
| ft 13'1" x 11'7"                                             | m | 3.97         | Х      | 3.56         |  |  |  |  |
| Kitchen / Dining (at widest point)                           |   |              |        |              |  |  |  |  |
| ft 18'4" x 13'7"                                             | m | 5.60         | Х      | 4.17         |  |  |  |  |
| Utility                                                      |   |              |        |              |  |  |  |  |
| ft 7'5" x 5'6"                                               | m | 2.28         | Х      | 1.70         |  |  |  |  |
| Garden Room                                                  |   |              |        |              |  |  |  |  |
| ft 10'2" x 7'10"                                             | m | 3.11         | Х      | 2.43         |  |  |  |  |
| ft 18'4" x 13'7"<br>Utility<br>ft 7'5" x 5'6"<br>Garden Room | m | 5.60<br>2.28 | x<br>x | 4.17<br>1.70 |  |  |  |  |

#### FIRST FLOOR

| Master Bedroom (max) |       |          |       |   |      |   |      |  |
|----------------------|-------|----------|-------|---|------|---|------|--|
| ft                   | 15'7" | х        | 10'2" | m | 4.76 | х | 3.10 |  |
| En                   | suite |          |       |   |      |   |      |  |
| ft                   | 5'7"  | Х        | 5'5"  | m | 1.73 | х | 1.65 |  |
| Be                   | droom | ז ו<br>1 |       |   |      |   |      |  |
| ft                   | 10'0" | х        | 8'5"  | m | 3.05 | х | 2.58 |  |
| Be                   | droom | ۱3       |       |   |      |   |      |  |
| ft                   | 11'7" | Х        | 8'0"  | m | 3.55 | х | 2.44 |  |
| Be                   | droom | ז 4      |       |   |      |   |      |  |
| ft                   | 10'9" | х        | 7'9"  | m | 3.30 | х | 2.40 |  |
| Bathroom             |       |          |       |   |      |   |      |  |
| ft                   | 7'9"  | Х        | 6'9"  | m | 2.40 | х | 2.08 |  |
|                      |       |          |       |   |      |   |      |  |