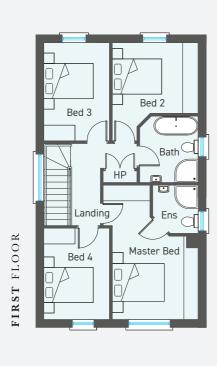

## 4 bedroom detached family home. Total floor area: 1460 sq ft

#### FIRST FLOOR

| Master Bedroom (max) |       |          |       |   |      |   |      |  |
|----------------------|-------|----------|-------|---|------|---|------|--|
| ft                   | 15'7" | х        | 10'2" | m | 4.76 | х | 3.10 |  |
| En                   | suite |          |       |   |      |   |      |  |
| ft                   | 5'7"  | Х        | 5'5"  | m | 1.73 | х | 1.65 |  |
| Be                   | droom | ז ו<br>1 |       |   |      |   |      |  |
| ft                   | 10'0" | х        | 8'5"  | m | 3.05 | х | 2.58 |  |
| Be                   | droom | ۱3       |       |   |      |   |      |  |
| ft                   | 11'7" | Х        | 8'0"  | m | 3.55 | х | 2.44 |  |
| Be                   | droom | ז 4      |       |   |      |   |      |  |
| ft                   | 10'9" | х        | 7'9"  | m | 3.30 | х | 2.40 |  |
| Bathroom             |       |          |       |   |      |   |      |  |
| ft                   | 7'9"  | Х        | 6'9"  | m | 2.40 | х | 2.08 |  |
|                      |       |          |       |   |      |   |      |  |