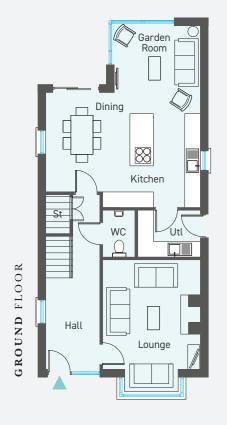

## 4 bedroom detached family home. Total floor area: 1460 sq ft

## GROUND FLOOR

| Entrance Hall with separate WC                               |   |              |        |              |  |  |  |  |
|--------------------------------------------------------------|---|--------------|--------|--------------|--|--|--|--|
| Lounge (plus bay)                                            |   |              |        |              |  |  |  |  |
| ft 13'1" x 11'7"                                             | m | 3.97         | Х      | 3.56         |  |  |  |  |
| Kitchen / Dining (at widest point)                           |   |              |        |              |  |  |  |  |
| ft 18'4" x 13'7"                                             | m | 5.60         | Х      | 4.17         |  |  |  |  |
| Utility                                                      |   |              |        |              |  |  |  |  |
| ft 7'5" x 5'6"                                               | m | 2.28         | Х      | 1.70         |  |  |  |  |
| Garden Room                                                  |   |              |        |              |  |  |  |  |
| ft 10'2" x 7'10"                                             | m | 3.11         | Х      | 2.43         |  |  |  |  |
| ft 18'4" x 13'7"<br>Utility<br>ft 7'5" x 5'6"<br>Garden Room | m | 5.60<br>2.28 | x<br>x | 4.17<br>1.70 |  |  |  |  |