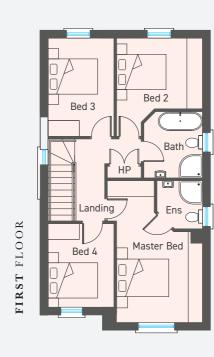

#### FIRST FLOOR

| Master Bedroom (max) |       |          |       |   |      |   |      |  |
|----------------------|-------|----------|-------|---|------|---|------|--|
| ft                   | 15'7" | х        | 10'2" | m | 4.76 | х | 3.10 |  |
| En                   | suite |          |       |   |      |   |      |  |
| ft                   | 5'7"  | Х        | 5'5"  | m | 1.73 | х | 1.65 |  |
| Be                   | droom | ז ו<br>1 |       |   |      |   |      |  |
| ft                   | 10'0" | х        | 8'5"  | m | 3.05 | х | 2.58 |  |
| Be                   | droom | ۱3       |       |   |      |   |      |  |
| ft                   | 11'7" | Х        | 8'0"  | m | 3.55 | х | 2.44 |  |
| Be                   | droom | ז 4      |       |   |      |   |      |  |
| ft                   | 10'9" | х        | 7'9"  | m | 3.30 | х | 2.40 |  |
| Bathroom             |       |          |       |   |      |   |      |  |
| ft                   | 7'9"  | Х        | 6'9"  | m | 2.40 | х | 2.08 |  |
|                      |       |          |       |   |      |   |      |  |

#### FIRST FLOOR

| Ma | aster B | ed  | room  | ( | max | <)   |   |      |
|----|---------|-----|-------|---|-----|------|---|------|
| ft | 15'7"   | Х   | 10'2" |   | m   | 4.76 | Х | 3.10 |
| En | suite   |     |       |   |     |      |   |      |
| ft | 5'7"    | х   | 5'5"  |   | m   | 1.73 | х | 1.65 |
| Be | droom   | ו 2 |       |   |     |      |   |      |
| ft | 10'0"   | Х   | 8'5"  |   | m   | 3.05 | Х | 2.58 |
| Be | droom   | ו 3 |       |   |     |      |   |      |
| ft | 11'7"   | х   | 8'0"  |   | m   | 3.55 | Х | 2.44 |
| Be | droom   | 14  |       |   |     |      |   |      |
| ft | 10'9"   | Х   | 7'9"  |   | m   | 3.30 | Х | 2.40 |
| Ba | throor  | n   |       |   |     |      |   |      |
| ft | 7'9"    | Х   | 6'9"  |   | m   | 2.40 | Х | 2.08 |