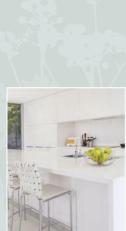

- Choice of luxury kitchen units, door handles and worktops
- Integrated appliances in kitchen to include hob, electric oven, extractor hood, fridge freezer, dishwasher and washing machine / dryer
- Recessed energy efficient LED spotlights to ceilings
- Porcelain floor tiling to kitchen and dining areas
- 4" Worktop splashback
- Upstand behind cooker