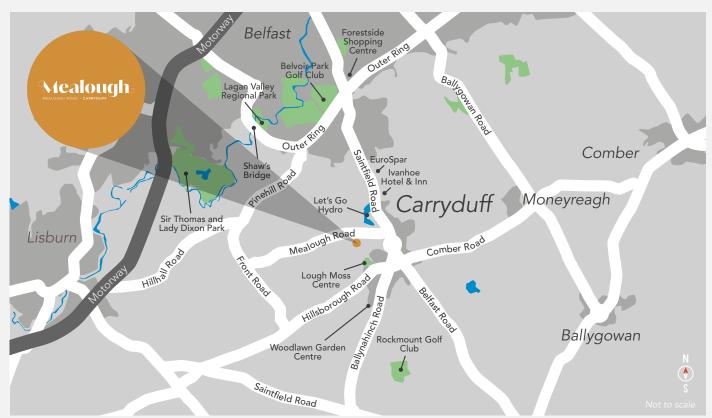

## Urban Living at it's Best

Proudly positioned in an outstanding location which defines the meaning of convenience and accessibility, the exciting new Mealough development showcases the very best of urban living.

Yet even closer to home,
Carryduff offers a hub of
activity right on the doorstep.
Why not sample the cuisine
at the renowned Eight South
restaurant, enjoy a fun-filled day
out at the adventurous Let's Go
Hydro Resort, or treat yourself
to a peaceful night away from
home at the Ivanhoe Hotel &
Inn? Whatever you may decide,
the vast possibilities provided by
this local area are sure to appeal
to every member of the family.

An abundance of amenities can also be accessed just minutes away from the Mealough development. From various nearby shops and convenience stores, to the first-class facilities found within the Lough Moss Leisure Centre, homeowners have everything they may need within close proximity.

### **Need to Commute?**

| Saintfield          | 5.4 miles | Ballynahinch                     | 9.1 miles  |
|---------------------|-----------|----------------------------------|------------|
| Belfast City Centre | 5.6 miles | Newtownards                      | 11.3 miles |
| Comber              | 7.2 miles | George Best Belfast City Airport | 7.8 miles  |
| Lisburn             | 7.7 miles | International Airport            | 19.6 miles |