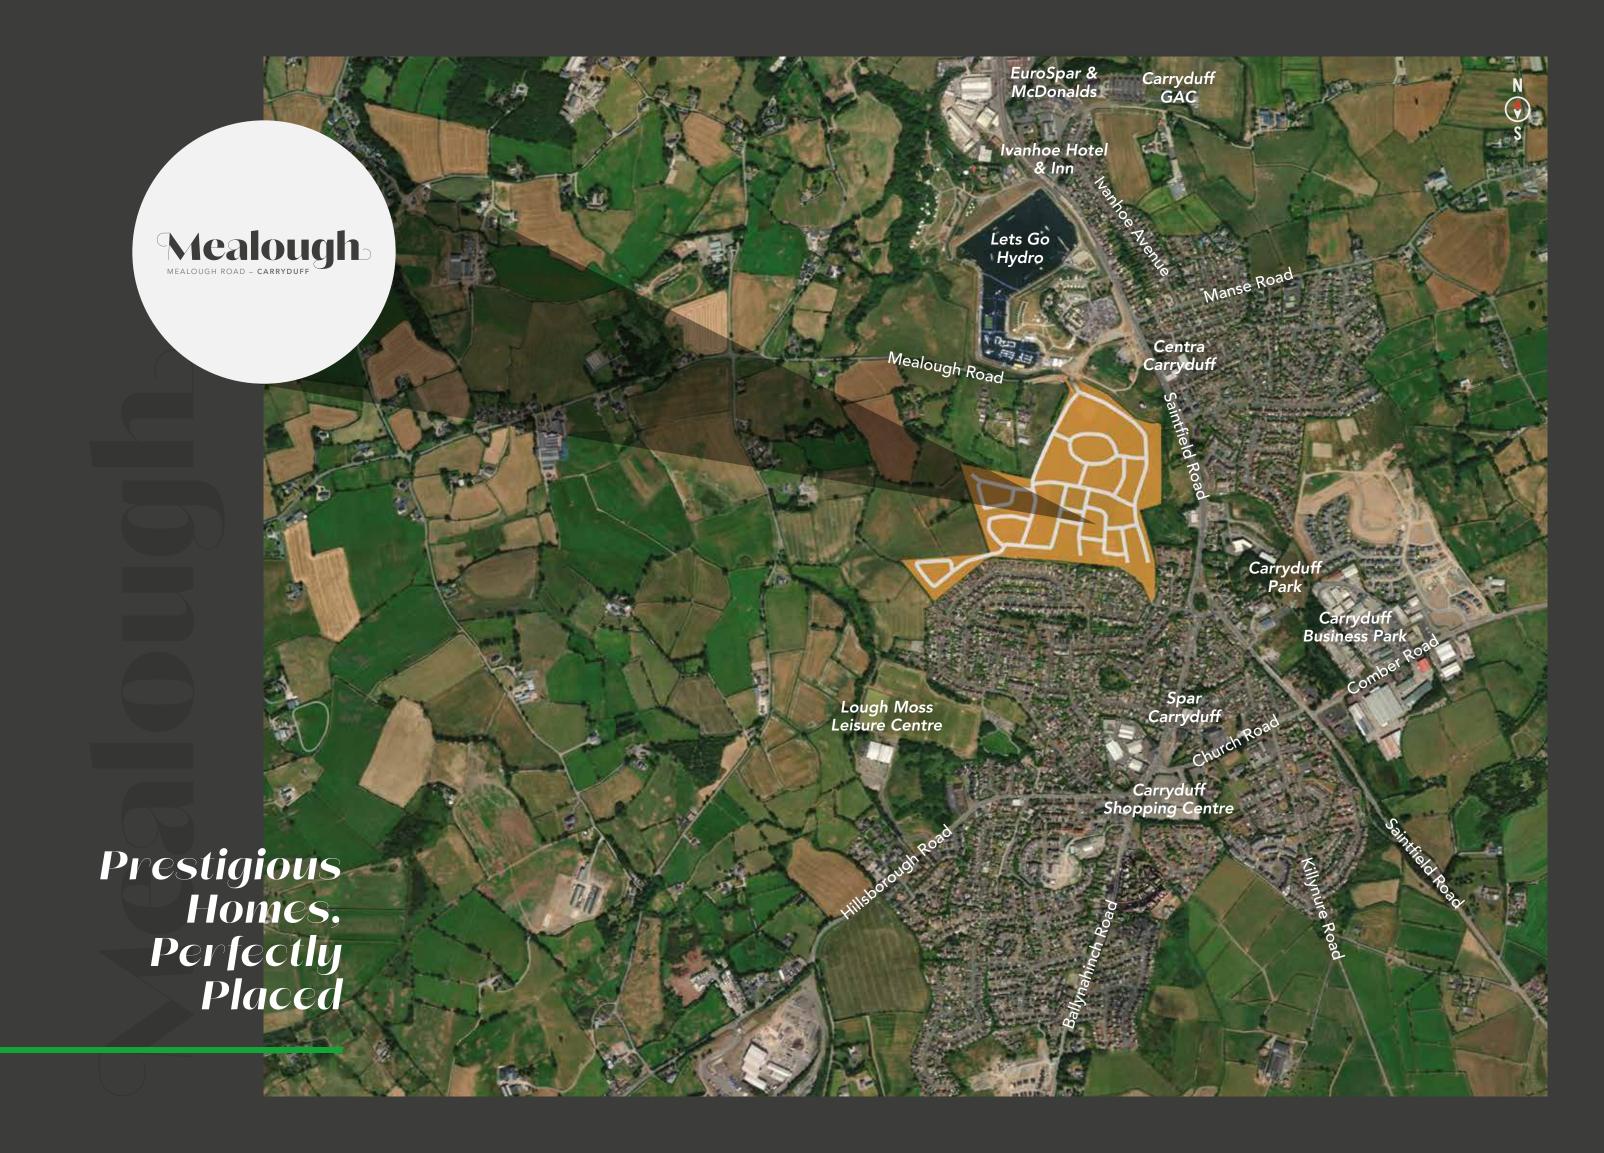

## Urban Living at it's Best

Proudly positioned in an outstanding location which defines the meaning of convenience and accessibility, the exciting new Mealough development showcases the very best of urban living.

Situated in an exceptional area with much to see and do, homeowners can truly benefit from close ties to Belfast City and beyond. Whether it's hitting the array of high street shops within the City Centre, visiting one of the many picturesque green spaces located nearby, delving into the past at the Ulster Museum, or relishing in the lively atmosphere at Belfast Lyric Theatre, residents of Mealough are spoilt for choice when it comes to exploring the recreational, naturalistic, historic, and cultural aspects of the much-loved capital.

Yet even closer to home,
Carryduff offers a hub of
activity right on the doorstep.
Why not sample the cuisine
at the renowned Eight South
restaurant, enjoy a fun-filled day
out at the adventurous Let's Go
Hydro Resort, or treat yourself
to a peaceful night away from
home at the Ivanhoe Hotel &
Inn? Whatever you may decide,
the vast possibilities provided by
this local area are sure to appeal
to every member of the family.

An abundance of amenities can also be accessed just minutes away from the Mealough development. From various nearby shops and convenience stores, to the first-class facilities found within the Lough Moss Leisure Centre, homeowners have everything they may need within close proximity.