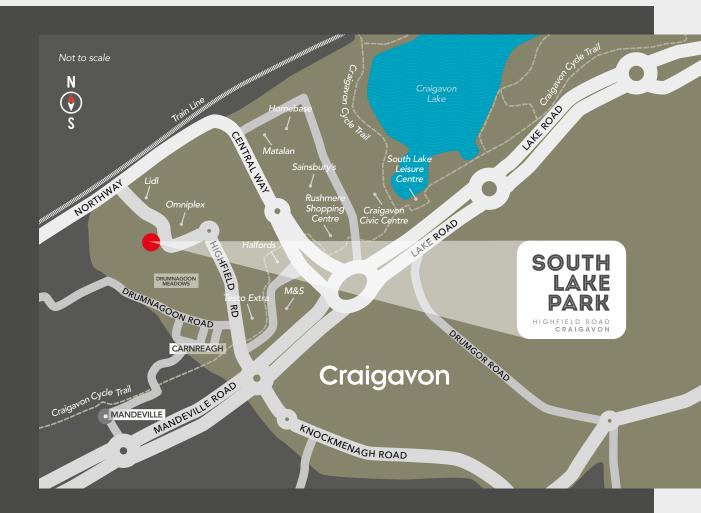

## SOUTH LAKE PARK

30

HIGHFIELD ROAD CRAIGAVON

What's more, thanks to the newly established South Lakes Leisure Centre, homeowners can enjoy a range of superb facilities just minutes from their home. From an Olympic-sized swimming pool and outstanding exercise equipment, to a serene sauna, steam room, and tranquil spa treatments, the South Lakes Leisure Centre provides a hub of activity to those living nearby.

## All Within Easy Reach

| Tesco Extra<br>M&S Foodhall<br>Rushmere<br>South Lake Leisure Centre | 0.6<br>0.9 | miles<br>miles<br>miles<br>miles |
|----------------------------------------------------------------------|------------|----------------------------------|
| Portadown                                                            | 3.2        | miles                            |
| Lurgan                                                               | 3.4        | miles                            |
| Banbridge                                                            | 11.1       | miles                            |
| Armagh                                                               | 13.4       | miles                            |
| Hillsborough                                                         | 20.4       | miles                            |
| Lisburn                                                              | 21.0       | miles                            |
| Belfast                                                              | 28.4       | miles                            |
| Belfast Int. Airport                                                 | 28.1       | miles                            |
| Belfast City Airport                                                 | 33.0       | miles                            |