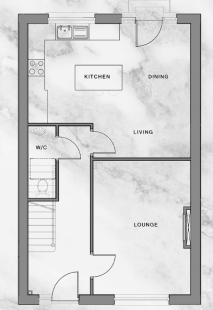

## HOUSE TYPE (C)

| Ground Floor     |               | First Floor |               |
|------------------|---------------|-------------|---------------|
| Living Room      | 4.48m x 3.52m | Master Bed  | 5.87m x 3.51m |
| Kitchen / Dining | 5.88m x 5.12m | Bedroom 1   | 2.25m x 3.57m |
|                  |               | Bedroom 2   | 2.52m x 3.57m |

### Sites: 6, 7, 8, 11 & 12

### **3** Bedroom family home

Ground Floor Plan

CARNACAVILL ROAD

First Floor Plan

Sites: (6, 7, 8, 11, 12)