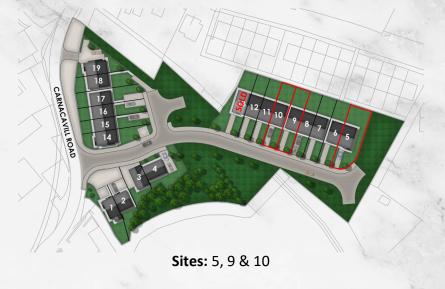

## HOUSE TYPE (A)

Dimensions noted below are indicative and may vary

| Y.   | Ground Floor     | - S. 1       | First Floor |               |
|------|------------------|--------------|-------------|---------------|
|      | Entrance Hall    | 2.25m x 6.1m | Master Bed  | 5.15m x 3.31m |
|      | Living Room      | 4.9m x 3.5m  | Ensuite     | 2.1m x 1.55m  |
|      | Kitchen / Dining | 5.8m x 5.4m  | Bedroom 1   | 3.61m x 2.63m |
|      |                  |              | Bedroom 2   | 3.61m x 3.18m |
|      |                  |              | Bedroom 3   | 3.03m x 2.49m |
| Site | tes: 5, 9 & 10   |              | Bathroom    | 2.25m x 2.1m  |
|      |                  |              |             |               |