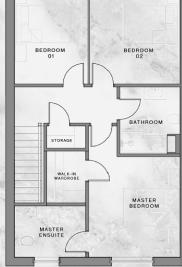

## HOUSE TYPE (A)

Dimensions noted below are indicative and may vary

| Y.   | Ground Floor     | - S. 1       | First Floor |               |
|------|------------------|--------------|-------------|---------------|
|      | Entrance Hall    | 2.25m x 6.1m | Master Bed  | 5.15m x 3.31m |
|      | Living Room      | 4.9m x 3.5m  | Ensuite     | 2.1m x 1.55m  |
|      | Kitchen / Dining | 5.8m x 5.4m  | Bedroom 1   | 3.61m x 2.63m |
|      |                  |              | Bedroom 2   | 3.61m x 3.18m |
|      |                  |              | Bedroom 3   | 3.03m x 2.49m |
| Site | tes: 5, 9 & 10   |              | Bathroom    | 2.25m x 2.1m  |
|      |                  |              |             |               |