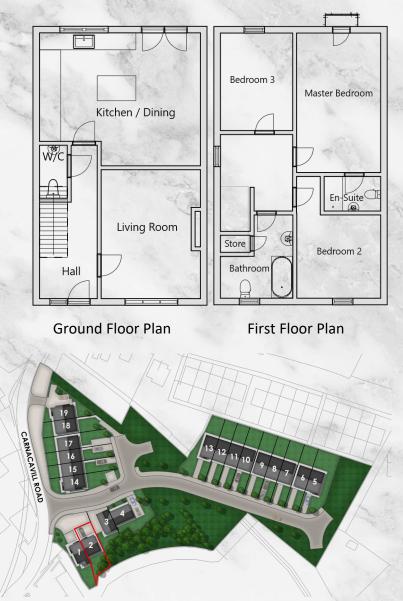

## HOUSE TYPE (E)

| Ground Floor     |               | First Floor |               |
|------------------|---------------|-------------|---------------|
| Living Room      | 4.42m x 4.73m | Master Bed  | 3.77m x 5.82m |
| Kitchen / Dining | 6.68m x 4.44m | Bedroom 2   | 3.77m x 4.22m |
|                  |               |             |               |

Bedroom 3 2.76m x 3.33m

Site: 2

### **3** Bedroom family home