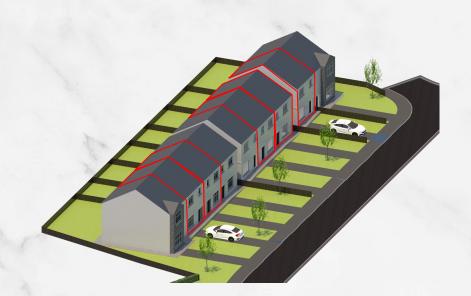

## HOUSE TYPE (C)

| Ground Floor     |               | First Floor |               |
|------------------|---------------|-------------|---------------|
| Living Room      | 4.48m x 3.52m | Master Bed  | 5.87m x 3.51m |
| Kitchen / Dining | 5.88m x 5.12m | Bedroom 1   | 2.25m x 3.57m |
|                  |               | Bedroom 2   | 2.52m x 3.57m |

### Sites: 6, 7, 8, 11 & 12

### **3** Bedroom family home

Ground Floor Plan

CARNACAVILL ROAD

First Floor Plan

Sites: (6, 7, 8, 11, 12)