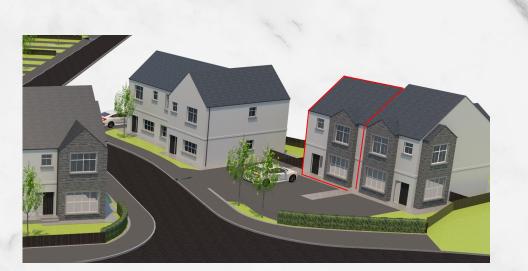

## HOUSE TYPE (E)

| Ground Floor     |               | First Floor |               |
|------------------|---------------|-------------|---------------|
| Living Room      | 4.42m x 4.73m | Master Bed  | 3.77m x 5.82m |
| Kitchen / Dining | 6.68m x 4.44m | Bedroom 2   | 3.77m x 4.22m |
|                  |               |             |               |

Bedroom 3 2.76m x 3.33m

Site: 2

### **3** Bedroom family home