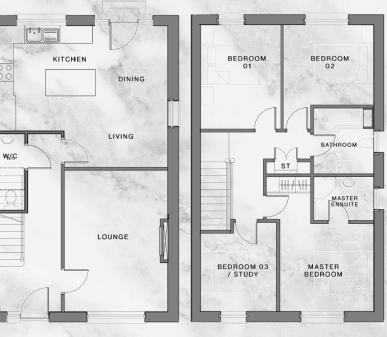

## HOUSE TYPE (A)

Dimensions noted below are indicative and may vary

| Y.   | Ground Floor     | - S. 1       | First Floor |               |
|------|------------------|--------------|-------------|---------------|
|      | Entrance Hall    | 2.25m x 6.1m | Master Bed  | 5.15m x 3.31m |
|      | Living Room      | 4.9m x 3.5m  | Ensuite     | 2.1m x 1.55m  |
|      | Kitchen / Dining | 5.8m x 5.4m  | Bedroom 1   | 3.61m x 2.63m |
|      |                  |              | Bedroom 2   | 3.61m x 3.18m |
|      |                  |              | Bedroom 3   | 3.03m x 2.49m |
| Site | tes: 5, 9 & 10   |              | Bathroom    | 2.25m x 2.1m  |
|      |                  |              |             |               |

### 4 Bedroom family home

Ground Floor Plan

First Floor Plan