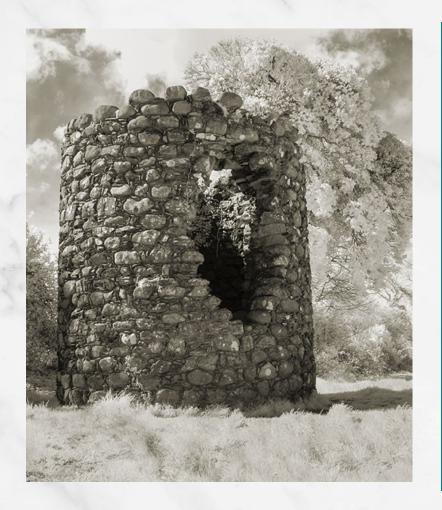

### Site Background

The tower takes its name from the old ruins of Maghera Round tower located approx. 400m south west from our site.

It is believed that St. Domangard (or Donard) founded a monastery here in the early Christian period c.500 AD. He lived as a hermit on nearby Sliabh Slángha mountain which is now known as Slieve Donard, so named after St. Domangard.

The tower, which is built from rough uncoursed granite fieldstones, is believed to have fallen in the 18th century as a result of storm damage. All we see today is a 5.4 metre high stump with a large breech on the eastern side of the tower.