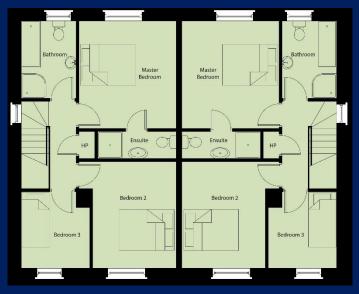

# Three bedroom Semi-Detached (1080sqft)

Site Numbers – 2,3,7,8,13,14,17,18

## Three Bedroom Detached (1080sqft)

Site Number – 9 & 10

Three bedroom Semi-Detached (1080sqft)