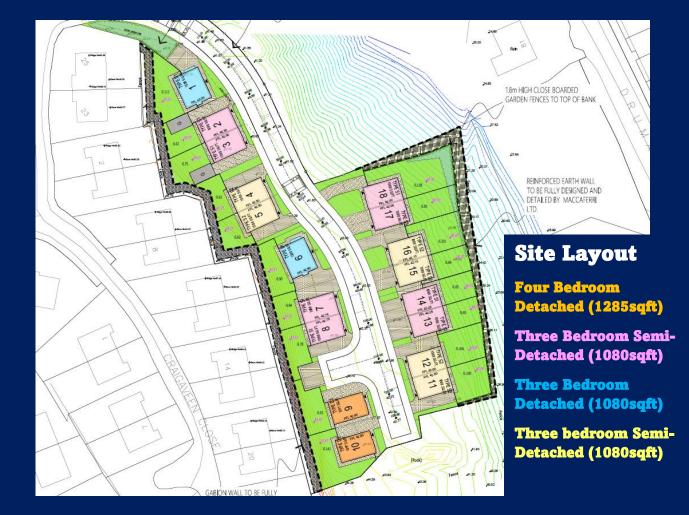

# Four Bedroom Detached (1285sqft)

Site Numbers – 1 & 6

# Three bedroom Semi-Detached (1080sqft)

Site Numbers – 2,3,7,8,13,14,17,18

## Three Bedroom Detached (1080sqft)

Site Number – 9 & 10

Three bedroom Semi-Detached (1080sqft)

#### **Exclusive Development Dublin Road, Newry**

- 4 no. Detached & 14 no Semi-Detached Houses
- Double glazed high performance lockable uPVC windows
- Oil fired central heating system with a high energy efficiency boiler
- 10-year warranty cover
- GRP composite coloured front door with 5point locking system
- High thermal insulation & energy efficiency rating
- Front and rear gardens levelled and seeded
- Tarmac driveways and flagged footpaths
- Timber fencing to rear garden boundaries
- Traditional brickwork construction
- Feature lighting outside front door
- Outside Tap