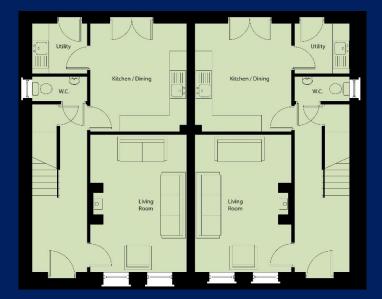

# Three bedroom Semi-Detached (1080sqft)

Site Numbers – 2,3,7,8,13,14,17,18

## Three Bedroom Detached (1080sqft)

Site Number – 9 & 10

Three bedroom Semi-Detached (1080sqft)