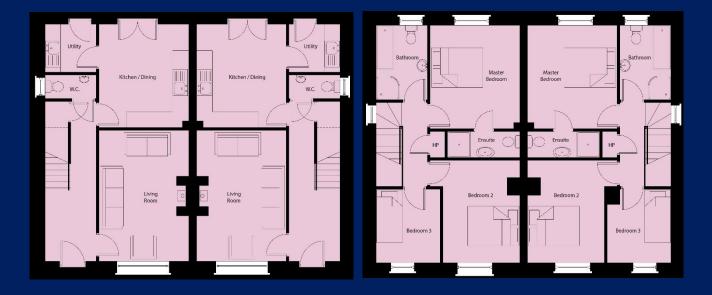

# Three bedroom Semi-Detached (1080sqft)

Site Numbers – 2,3,7,8,13,14,17,18

## Three Bedroom Detached (1080sqft)

Site Number – 9 & 10

Three bedroom Semi-Detached (1080sqft)