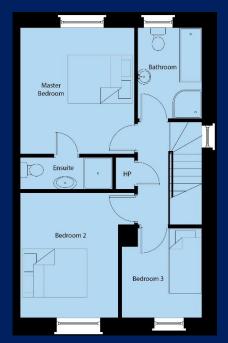

Much thought has gone into the design of these Detached and Semi-Detached homes, with many years of experience ensuring that they will appeal to first time buyers and families alike.

Each home will be finished internally to an exacting standard with a luxurious array of selections and finishes available to purchasers.

Newry City Centre has a great deal to offer, with a range of shops, amenities, schools, and health centres within walking distance. It is also a perfect location for those on the daily commute within close range of the A1 Dublin to Belfast Dual Carriageway.













# Four Bedroom Detached (1285sqft)

Site Numbers – 1 & 6





# Three bedroom Semi-Detached (1080sqft)

Site Numbers – 2,3,7,8,13,14,17,18





## Three Bedroom Detached (1080sqft)

Site Number – 9 & 10







Three bedroom Semi-Detached (1080sqft)







#### **Exclusive Development Dublin Road, Newry**

- 4 no. Detached & 14 no Semi-Detached Houses
- Double glazed high performance lockable uPVC windows
- Oil fired central heating system with a high energy efficiency boiler
- 10-year warranty cover
- GRP composite coloured front door with 5point locking system
- High thermal insulation & energy efficiency rating
- Front and rear gardens levelled and seeded
- Tarmac driveways and flagged footpaths
- Timber fencing to rear garden boundaries
- Traditional brickwork construction
- Feature lighting outside front door
- Outside Tap

#### **KITCHEN:**

- A choice of fully fitted kitchens
- Integrated appliances where applicable including built-in oven and hob,
- Extractor Fan, Fridge/Freezer and W