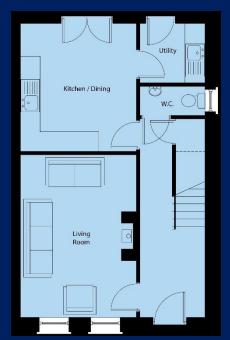

e

Much thought has gone into the design of these Detached and Semi-Detached homes, with many years of experience ensuring that they will appeal to first time buyers and families alike.

Each home will be finished internally to an exacting standard with a luxurious array of selections and finishes available to purchasers.

Newry City Centre has a great deal to offer, with a range of shops, amenities, schools, and health centres within walking distance. It is also a perfect location for those on the daily commute within close range of the A1 Dublin to Belfast Dual Carriageway.













# Four Bedroom Detached (1285sqft)

Site Numbers – 1 & 6





# Three bedroom Semi-Detached (1080sqft)

Site Numbers – 2,3,7,8,13,14,17,18





## Three Bedroom Detached (1080sqft)

Site Number – 9 & 10







Three bedroom Semi-Detached (1080sqft)







#### **Exclusive Development Dublin Road, Newry**

- 4 no. Detached & 14 no Semi-Detached Houses
- Double glazed high performance lockable uPVC windows
- Oil fired central heating system with a high energy efficiency boiler
- 10-year warranty cover
- GRP composite coloured front door with 5point locking system
- High thermal insulation & energy efficiency rating
- Front and rear gardens levelled and seeded
- Tarmac driveways and flagged footpaths
- Timber fencing to rear garden boundaries
- Traditional brickwork construction
- Feature lighting outside front door
- Outside Tap

#### **KITCHEN:**

- A choice of fully fitted kitchens
- Integrated appliances where applicable including built-in oven and hob,
- Extractor Fan, Fridge/Freezer and