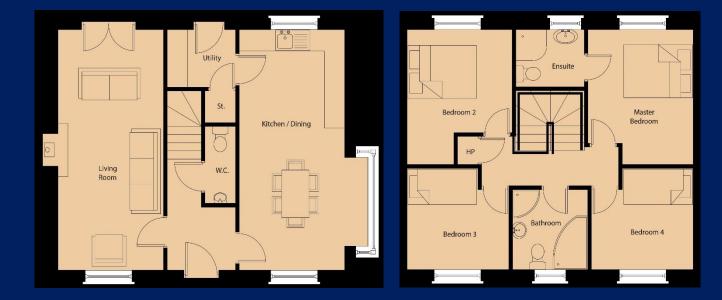

/u>



### Ardaveen View, Newry is a New Private Residential Development with just 18 homes, ideally situated in the heart of the Newry City Centre

Much thought has gone into the design of these Detached and Semi-Detached homes, with many years of experience ensuring that they will appeal to first time buyers and families alike.

Each home will be finished internally to an exacting standard with a luxurious array of selections and finishes available to purchasers.

Newry City Centre has a great deal to offer, with a range of shops, amenities, schools, and health centres within walking distance. It is also a perfect location for those on the daily commute within close range of the A1 Dublin to Belfast Dual Carriageway.













# Four Bedroom Detached (1285sqft)

Site Numbers – 1 & 6





# Three bedroom Semi-Detached (1080sqft)

Site Numbers – 2,3,7,8,13,14,17,18





## Three Bedroom Detached (1080sqft)

Site Number – 9 & 10







Three bedroom Semi-Detached (1080sqft)







#### **Exclusive Development Dublin Road, Newry**

- 4 no. Detached & 14 no Semi-Detached Houses
- Double glazed high performance lockable uPVC windows
- Oil fired central heating system with a high energy efficiency boiler
- 10-year warranty cover
- GRP composite coloured front door with 5point locking system
- High thermal insulation & energy efficiency rating
- Front and rear gardens levelled and seeded
- Tarmac driveways and flagged footpaths
- Timber fencing to rear garden boundaries
- Traditional brickwork construction
- Feature lighting outside front door
- Outside Tap

#### **KITCHEN:**