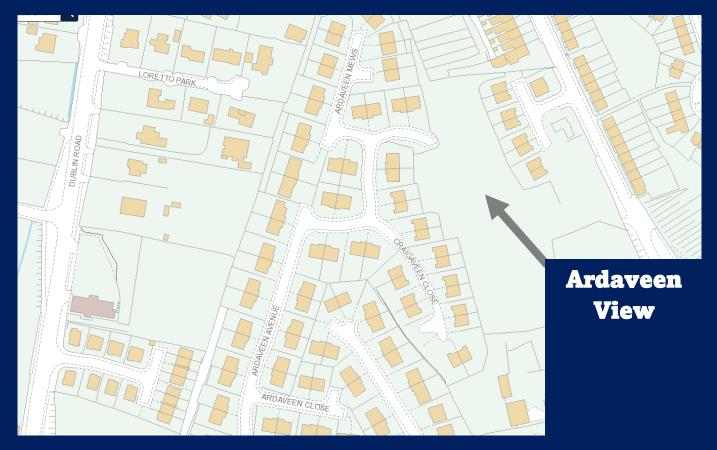

# Ardaveen Avenue, Dublin Road, Newry, Co. Down

### Ardaveen View, Newry is a New Private Residential Development with just 18 homes, ideally situated in the heart of the Newry City Centre

Much thought has gone into the design of these Detached and Semi-Detached homes, with many years of experience ensuring that they will appeal to first time buyers and families alike.

Each home will be finished internally to an exacting standard with a luxurious array of selections and finishes available to purchasers.

Newry City Centre has a great deal to offer, with a range of shops, amenities, schools, and health centres within walking distance. It is also a perfect location for those on the daily commute within close range of the A1 Dublin to Belfast Dual Carriageway.