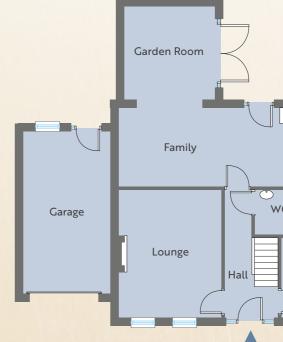

## 4 Bedroom Detached Home Floor area: 1700 sq ft approx plus garage

N

#### GROUND FLOOR

| Entrance Hall with separate WC |           |   |      |   |      |  |  |
|--------------------------------|-----------|---|------|---|------|--|--|
| Lounge                         |           |   |      |   |      |  |  |
| ft 15'10                       | ″x 12′9″  | m | 4.84 | х | 3.90 |  |  |
| Kitchen   Family               |           |   |      |   |      |  |  |
| ft 30'5                        | " x 9'10" | m | 9.30 | х | 3.00 |  |  |
| Utility                        |           |   |      |   |      |  |  |
| ft 7'7"                        | x 5′7″    | m | 2.20 | х | 1.70 |  |  |
| Dining                         |           |   |      |   |      |  |  |
| ft 10'8                        | ″x 9′11″  | m | 3.25 | х | 3.03 |  |  |
| Garden Room                    |           |   |      |   |      |  |  |
| ft 11'6'                       | ′ x 11′2″ | m | 3.50 | х | 3.40 |  |  |
| Garage                         |           |   |      |   |      |  |  |
| ft 19'8                        | ″ x 10′7″ | m | 6.04 | х | 3.23 |  |  |
|                                |           |   |      |   |      |  |  |