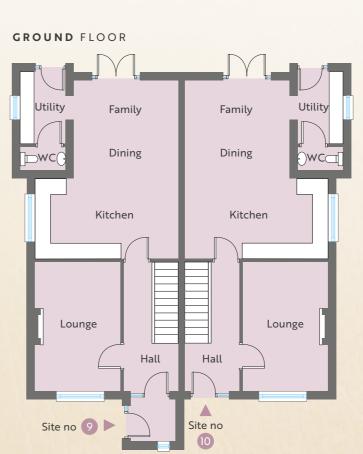

# THE SADDLERY

ш CANTL 

SITE Nos. 1, 2, 3, 4, 5&6

3/4 Bedroom Semi Detached Home Floor area of site nos. 2, 4, 6: 1350 sq ft approx

Floor area of site nos. 1, 3, 5: 1320 sq ft approx

GROUND FLOOR Utilitv Family Family Dining Dining Kitchen Kitchen Lounge Hall Hall Porch Site nos. 135

N

SITE Nos. 9 & 10

3/4 Bedroom Semi Detached Home

Floor area of site no. 9: 1350 sq ft approx Floor area of site no. 10: 1320 sq ft approx

FIRST FLOOR

| ft 15'9" x 9'8"   | m 4.60 x 2.95 |
|-------------------|---------------|
| Ensuite           |               |
| ft 11'10" x 2'10" | m 3.61 x 0.90 |
| Bedroom 2         |               |
| ft 9'10" x 9'10"  | m 3.00 x 3.00 |
| Bedroom 3         |               |
| ft 10'8" x 9'10"  | m 3.20 x 3.00 |
| Study             |               |
| ft 7'6" x 6'3"    | m 2.30 x 1.90 |
| Bathroom          |               |
| ft 10'6" x 6'1"   | m 3.20 x 1.85 |