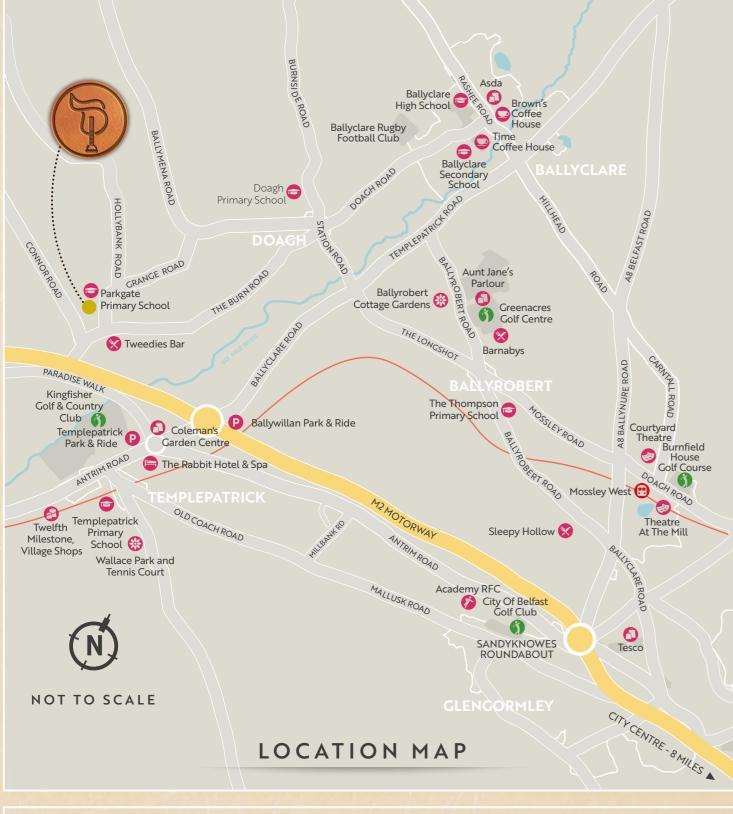

## **OUT AND ABOUT**

1.

2.

**Tweedies Bar** 

Loughanmore Point to Point

**3.** Parkgate Primary School

**4.** Tardree Forest **5.** Coleman's Garden Centre

**6.** Kingfisher Golf & Country Club

7. Antrim Castle Gardens

**8.** Six Mile Water

9. The Rabbit Hotel & Retreat