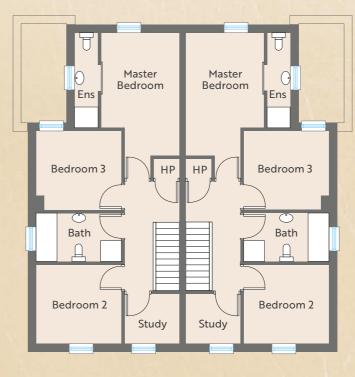

N

SITE Nos. 9 & 10

3/4 Bedroom Semi Detached Home

Floor area of site no. 9: 1350 sq ft approx Floor area of site no. 10: 1320 sq ft approx

FIRST FLOOR

| ft 15'9" x 9'8"   | m 4.60 x 2.95 |
|-------------------|---------------|
| Ensuite           |               |
| ft 11'10" x 2'10" | m 3.61 x 0.90 |
| Bedroom 2         |               |
| ft 9'10" x 9'10"  | m 3.00 x 3.00 |
| Bedroom 3         |               |
| ft 10'8" x 9'10"  | m 3.20 x 3.00 |
| Study             |               |
| ft 7'6" x 6'3"    | m 2.30 x 1.90 |
| Bathroom          |               |
| ft 10'6" x 6'1"   | m 3.20 x 1.85 |

FIRST FLOOR Master Bedroom