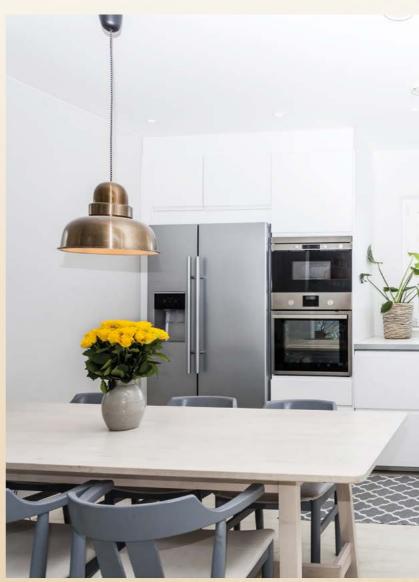

## QUALITY, ATTENTION TO DETAIL, AND A SUPERIOR SPECIFICATION...

- · Luxury kitchen with a choice of doors and worktops
- We have tailored the layout design to optimise the unit and worktop space in each kitchen
- Integrated appliances will include hob, electric oven and hood, fridge freezer and dishwasher
- Concealed underlighting to high level units
- · Low voltage down lights

#### UTILITY ROOM

- High quality utility units with choice of door finishes, worktops and handles
- Space for washing machine and tumble drier