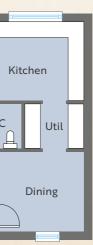

## 4 Bedroom Detached Home Floor area: 1700 sq ft approx plus garage

N

#### GROUND FLOOR

| Entrance Hall with separate WC |           |   |      |   |      |  |  |
|--------------------------------|-----------|---|------|---|------|--|--|
| Lounge                         |           |   |      |   |      |  |  |
| ft 15'10                       | ″x 12′9″  | m | 4.84 | х | 3.90 |  |  |
| Kitchen   Family               |           |   |      |   |      |  |  |
| ft 30'5                        | " x 9'10" | m | 9.30 | х | 3.00 |  |  |
| Utility                        |           |   |      |   |      |  |  |
| ft 7'7"                        | x 5′7″    | m | 2.20 | х | 1.70 |  |  |
| Dining                         |           |   |      |   |      |  |  |
| ft 10'8                        | ″x 9′11″  | m | 3.25 | х | 3.03 |  |  |
| Garden Room                    |           |   |      |   |      |  |  |
| ft 11'6'                       | ′ x 11′2″ | m | 3.50 | х | 3.40 |  |  |
| Garage                         |           |   |      |   |      |  |  |
| ft 19'8                        | ″ x 10′7″ | m | 6.04 | х | 3.23 |  |  |
|                                |           |   |      |   |      |  |  |