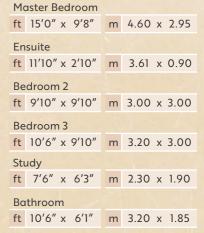

N

SITE Nos. 9 & 10

3/4 Bedroom Semi Detached Home

Floor area of site no. 9: 1350 sq ft approx Floor area of site no. 10: 1320 sq ft approx

FIRST FLOOR

| ft 15'9" x 9'8"   | m 4.60 x 2.95 |
|-------------------|---------------|
| Ensuite           |               |
| ft 11'10" x 2'10" | m 3.61 x 0.90 |
| Bedroom 2         |               |
| ft 9'10" x 9'10"  | m 3.00 x 3.00 |
| Bedroom 3         |               |
| ft 10'8" x 9'10"  | m 3.20 x 3.00 |
| Study             |               |
| ft 7'6" x 6'3"    | m 2.30 x 1.90 |
| Bathroom          |               |
| ft 10'6" x 6'1"   | m 3.20 x 1.85 |