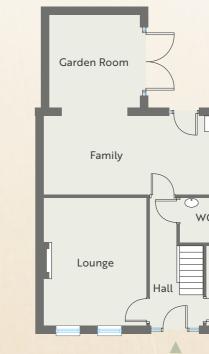

#### GROUND FLOOR

| Entrance Hall with separate WC |           |   |      |   |      |  |  |
|--------------------------------|-----------|---|------|---|------|--|--|
| Lounge                         |           |   |      |   |      |  |  |
| ft 15'10                       | ″x 12′9″  | m | 4.84 | х | 3.90 |  |  |
| Kitchen   Family               |           |   |      |   |      |  |  |
| ft 30'5                        | " x 9'10" | m | 9.30 | х | 3.00 |  |  |
| Utility                        |           |   |      |   |      |  |  |
| ft 7'7"                        | x 5′7″    | m | 2.20 | х | 1.70 |  |  |
| Dining                         |           |   |      |   |      |  |  |
| ft 10'8                        | ″x 9′11″  | m | 3.25 | х | 3.03 |  |  |
| Garden Room                    |           |   |      |   |      |  |  |
| ft 11'6'                       | ′ x 11′2″ | m | 3.50 | х | 3.40 |  |  |
| Garage                         |           |   |      |   |      |  |  |
| ft 19'8                        | ″ x 10′7″ | m | 6.04 | х | 3.23 |  |  |
|                                |           |   |      |   |      |  |  |

#### GROUND FLOOR

| Entrance Hall with separate WC |         |       |   |      |   |      |  |
|--------------------------------|---------|-------|---|------|---|------|--|
| Lounge                         |         |       |   |      |   |      |  |
| ft 15                          | 5′10″ x | 12'9″ | m | 4.84 | х | 3.90 |  |
| Kitchen   Living               |         |       |   |      |   |      |  |
| ft 3                           | 0′5″ x  | 9'10" | m | 9.30 | х | 3.00 |  |
| Utility                        |         |       |   |      |   |      |  |
| ft 7                           | 7′7″ x  | 5'7″  | m | 2.20 | х | 1.70 |  |
| Dining                         |         |       |   |      |   |      |  |
| ft 1                           | 0′8″ x  | 9'11″ | m | 3.25 | х | 3.03 |  |
| Garc                           | len Roo |       |   |      |   |      |  |
| ft 1                           | 1′6″ x  | 11′2″ | m | 3.50 | х | 3.40 |  |

#### GROUND FLOOR

| _                         |         |       |   |      |   |      |  |
|---------------------------|---------|-------|---|------|---|------|--|
| Entrance Hall             |         |       |   |      |   |      |  |
| Lounge                    |         |       |   |      |   |      |  |
| ft                        | 16'0″ x | 11′0″ | m | 4.90 | х | 3.25 |  |
| Kitchen   Dining   Family |         |       |   |      |   |      |  |
| ft                        | 21'9″ x | 17'9″ | m | 6.64 | х | 5.41 |  |
| Utility   WC              |         |       |   |      |   |      |  |
| ft                        | 12'0" x | 5′5″  | m | 3.65 | х | 1.65 |  |