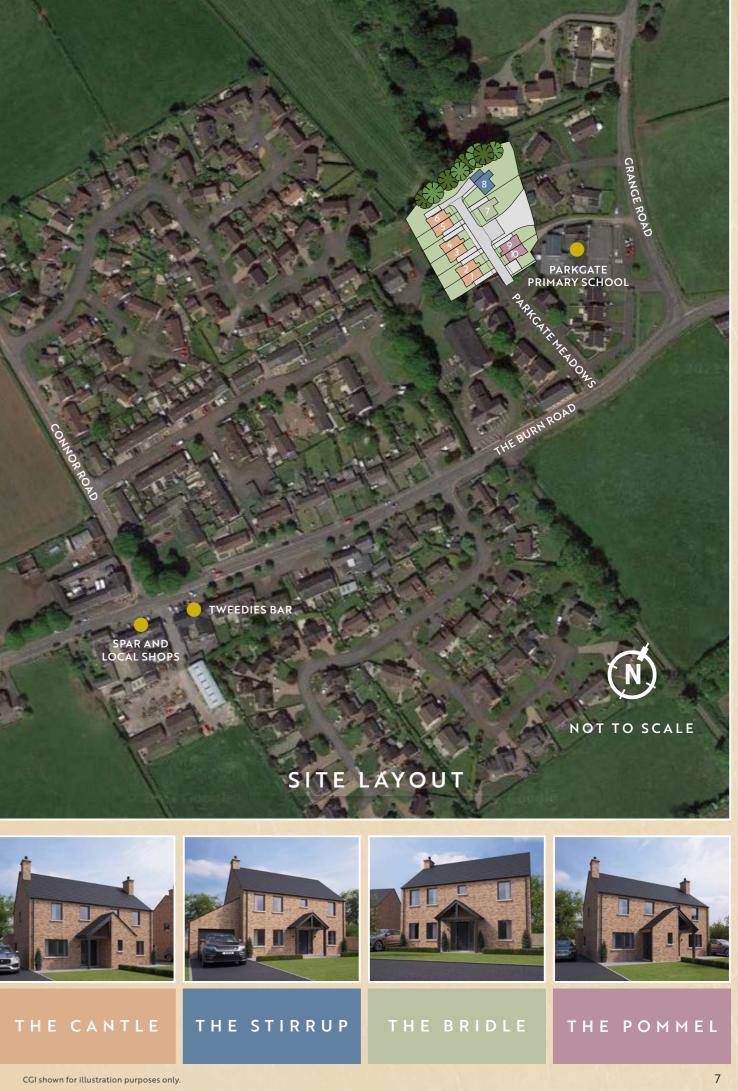

# WELCOME TO THE SADDLERY - PARKGATE ------- A SMALL, SECLUDED DEVELOPMENT IN THE BEAUTIFUL VILLAGE OF PARKGATE.