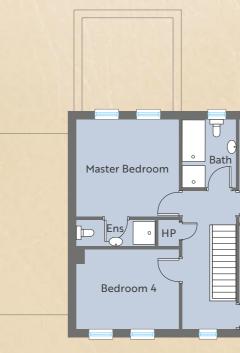

## 4 Bedroom Detached Home Floor area: 1700 sq ft approx plus garage

N

### FIRST FLOOR

| Master Bedroom    |               |  |  |  |  |  |  |
|-------------------|---------------|--|--|--|--|--|--|
| ft 12'9" x 12'2"  | m 3.90 x 3.70 |  |  |  |  |  |  |
| Ensuite           |               |  |  |  |  |  |  |
| ft 9'10" x 3'3"   | m 3.00 x 1.00 |  |  |  |  |  |  |
| Bedroom 2         |               |  |  |  |  |  |  |
| ft 12'10" x 10'8" | m 3.92 x 3.25 |  |  |  |  |  |  |
| Bedroom 3         |               |  |  |  |  |  |  |
| ft 12'10" x 10'8" | m 3.92 x 3.25 |  |  |  |  |  |  |
| Bedroom 4         |               |  |  |  |  |  |  |
| ft 12'9" x 9'11"  | m 3.90 x 3.04 |  |  |  |  |  |  |
| Bathroom          |               |  |  |  |  |  |  |
| ft 8'6" x 6'8"    | m 2.60 x 2.04 |  |  |  |  |  |  |