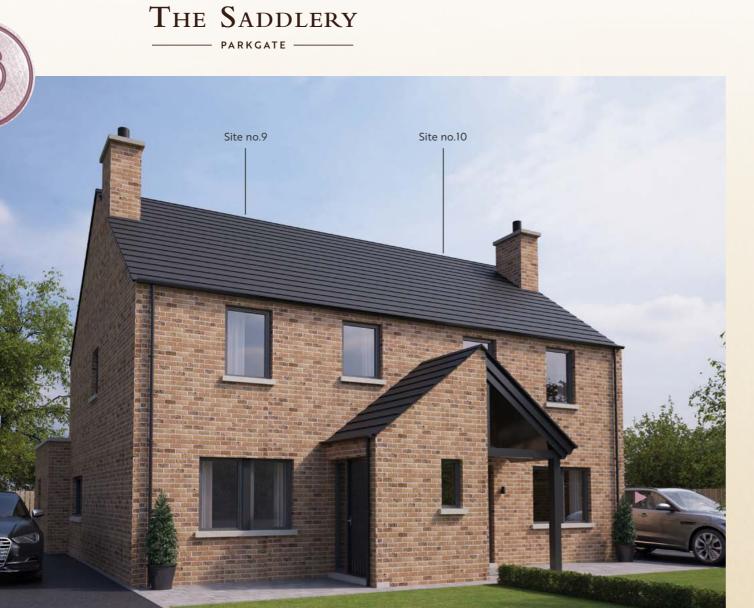

N

SITE Nos. 9 & 10

3/4 Bedroom Semi Detached Home

Floor area of site no. 9: 1350 sq ft approx Floor area of site no. 10: 1320 sq ft approx

FIRST FLOOR

| ft 15'9" x 9'8"   | m 4.60 x 2.95 |
|-------------------|---------------|
| Ensuite           |               |
| ft 11'10" x 2'10" | m 3.61 x 0.90 |
| Bedroom 2         |               |
| ft 9'10" x 9'10"  | m 3.00 x 3.00 |
| Bedroom 3         |               |
| ft 10'8" x 9'10"  | m 3.20 x 3.00 |
| Study             |               |
| ft 7'6" x 6'3"    | m 2.30 x 1.90 |
| Bathroom          |               |
| ft 10'6" x 6'1"   | m 3.20 x 1.85 |