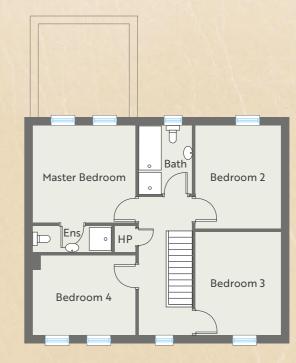

### FIRST FLOOR

| Master Bedroom    |               |  |  |  |  |  |  |
|-------------------|---------------|--|--|--|--|--|--|
| ft 12'9" x 12'2"  | m 3.90 x 3.70 |  |  |  |  |  |  |
| Ensuite           |               |  |  |  |  |  |  |
| ft 9'10" x 3'3"   | m 3.00 x 1.00 |  |  |  |  |  |  |
| Bedroom 2         |               |  |  |  |  |  |  |
| ft 12'10" x 10'8" | m 3.92 x 3.25 |  |  |  |  |  |  |
| Bedroom 3         |               |  |  |  |  |  |  |
| ft 12'10" x 10'8" | m 3.92 x 3.25 |  |  |  |  |  |  |
| Bedroom 4         |               |  |  |  |  |  |  |
| ft 12'9" x 9'11"  | m 3.90 x 3.04 |  |  |  |  |  |  |
| Bathroom          |               |  |  |  |  |  |  |
| ft 8'6" x 6'8"    | m 2.60 x 2.04 |  |  |  |  |  |  |

#### FIRST FLOOR

| Master Bedroom |                           |   |              |   |      |  |  |
|----------------|---------------------------|---|--------------|---|------|--|--|
| ft             | 12'9" x 12'2"             | m | 3.90         | х | 3.70 |  |  |
|                | The second second         |   |              |   |      |  |  |
| Ensuite        |                           |   |              |   |      |  |  |
| ft             | 9'10" x 3'3"              | m | 3.00         | х | 1.00 |  |  |
| Bedroom 2      |                           |   |              |   |      |  |  |
| ft             | 12'10" x 10'8"            | m | 3.92         | х | 3.25 |  |  |
|                |                           |   |              |   |      |  |  |
| Be             | droom 3                   |   |              |   |      |  |  |
|                | droom 3<br>12'10" x 10'8" | m | 3.92         | x | 3.25 |  |  |
| ft             |                           | m | 3.92         | x | 3.25 |  |  |
| ft<br>Be       | 12'10" x 10'8"            |   | 3.92<br>3.90 |   |      |  |  |
| ft<br>Be<br>ft | 12'10" x 10'8"<br>droom 4 |   |              |   |      |  |  |