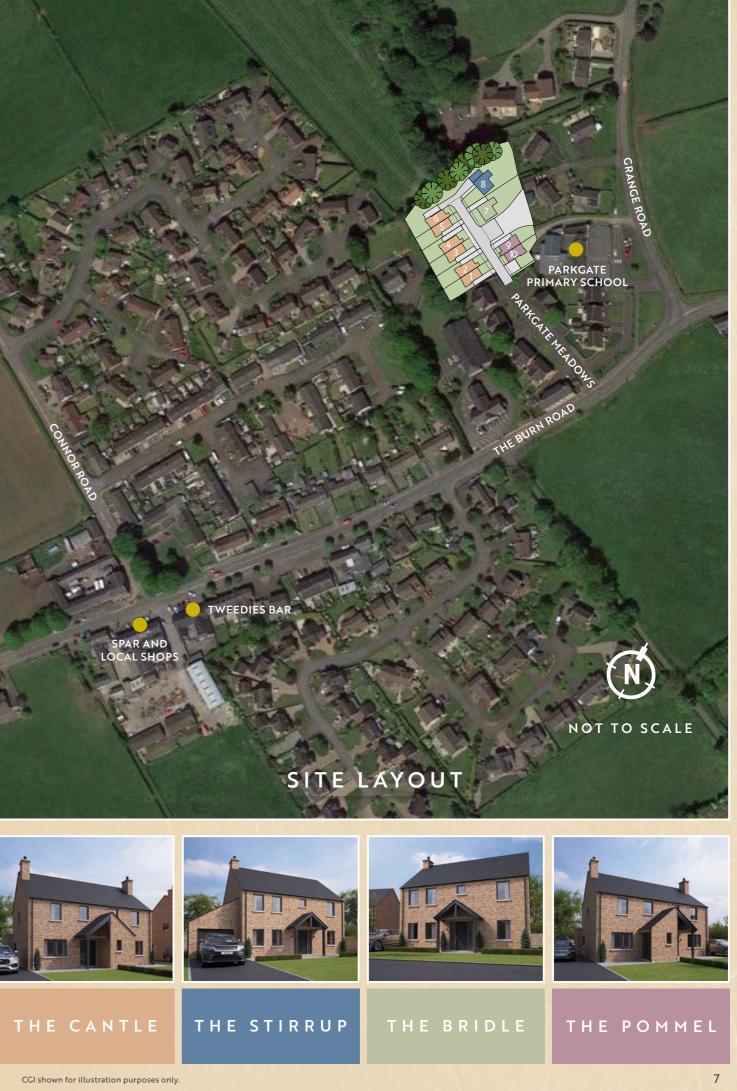

# THE SADDLERY

- PARKGATE -

A SMALL EXCLUSIVE DEVELOPMENT OF DETACHED AND SEMI DETACHED HOMES

# WELCOME TO THE SADDLERY - PARKGATE ------- A SMALL, SECLUDED DEVELOPMENT IN THE BEAUTIFUL VILLAGE OF PARKGATE.

## **OUT AND ABOUT**

1.

2.

**Tweedies Bar** 

Loughanmore Point to Point

**3.** Parkgate Primary School

**4.** Tardree Forest **5.** Coleman's Garden Centre

**6.** Kingfisher Golf & Country Club

7. Antrim Castle Gardens

**8.** Six Mile Water

9. The Rabbit Hotel & Retreat