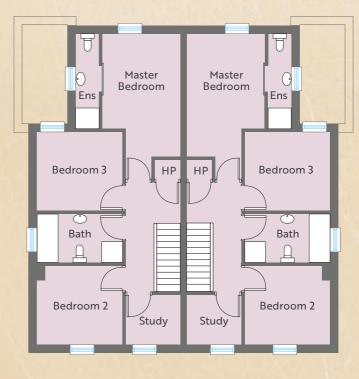

N

SITE Nos. 9 & 10

3/4 Bedroom Semi Detached Home

Floor area of site no. 9: 1350 sq ft approx Floor area of site no. 10: 1320 sq ft approx

FIRST FLOOR

| ft 15'9" x 9'8"   | m 4.60 x 2.95 |
|-------------------|---------------|
| Ensuite           |               |
| ft 11'10" x 2'10" | m 3.61 x 0.90 |
| Bedroom 2         |               |
| ft 9'10" x 9'10"  | m 3.00 x 3.00 |
| Bedroom 3         |               |
| ft 10'8" x 9'10"  | m 3.20 x 3.00 |
| Study             |               |
| ft 7'6" x 6'3"    | m 2.30 x 1.90 |
| Bathroom          |               |
| ft 10'6" x 6'1"   | m 3.20 x 1.85 |