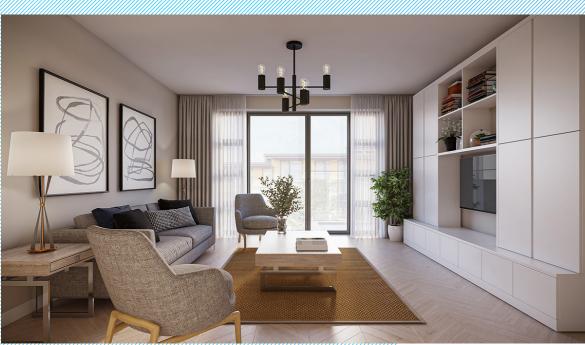

#### KITCHEN

High gloss kitchens by BeSpace with optimum storage solutions, represent the finest in European design and finish.

#### INTERNAL DECORATION

Walls and ceilings painted throughout. (As per showhouse)

### ELECTRICAL

Pendant light fittings with modern switches and sockets. (As per showhouse)