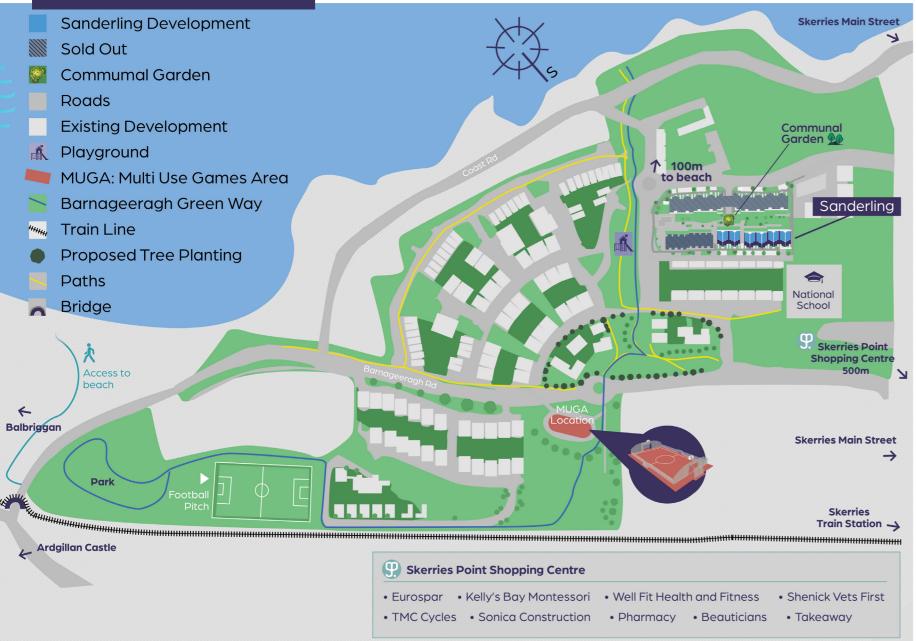

e Scheme.



First Floor

#### Structure

150mm precast concrete floor slab with 100mm structural creed. "Kingspan Timber Frame Systems" timber frame structure throughout with • External Windows & Doors "Futureproof" u.P.V.C. double glazed windows, Screens and doors glazing system by Munster Joinery.

#### • External Finishes Walls "Monocouche" self coloured plaster / render.



### Second Floor

Approximately 122 Sq M (1,318 Sq Ft)



## A NEW WAY OF LIVING

These thoughtfully designed and elegant homes feature designated surface or underground car parking and some properties will enjoy rooftop sea views. As well as having a BER rating of 'A', the homes at Sanderling come with a number of contemporary and high-spec touches, making them the ideal home for modern living.

## COMMUNITY MAP





## **ELEGANT HOMES**











## SITE MAP

# SANDERLÊNG **BARNAGEERAGH COVE**

www.barnageeraghcove.ie



018490129 001417









BETTER BUILT HOMES