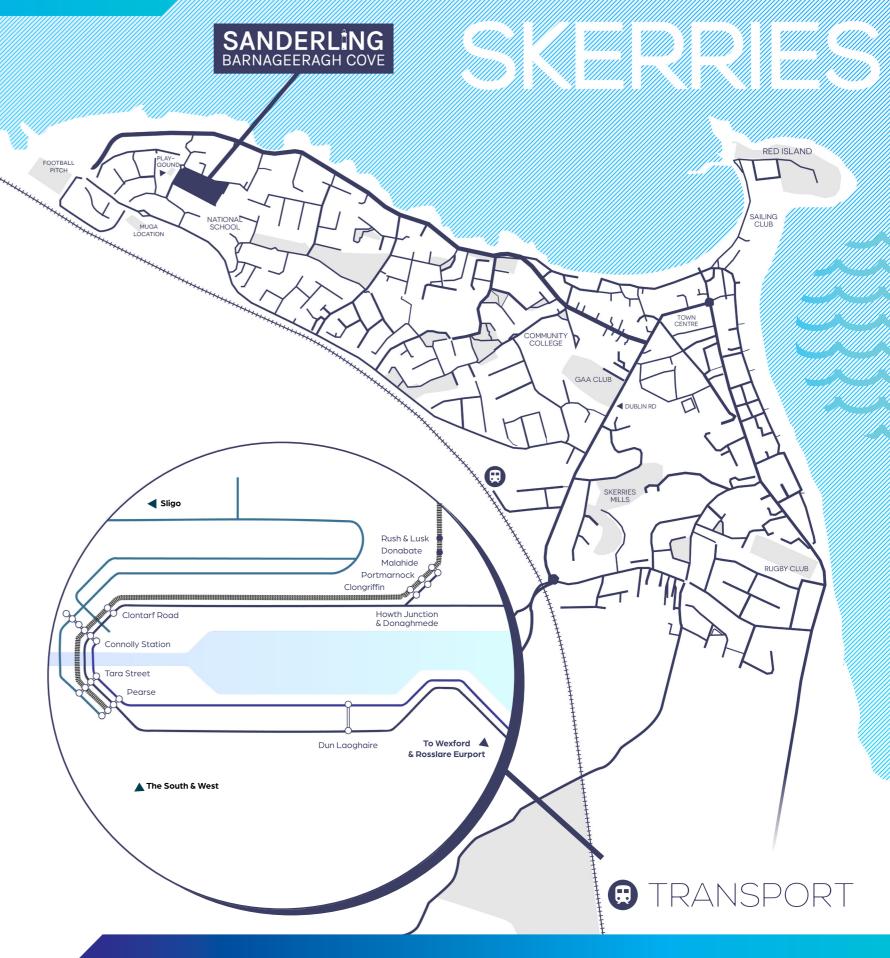

# SANDERLÊNG BARNAGEERAGH COVE



## A SHORT STROLL TO THE BEACH

Welcome to Sanderling at Barnageeragh Cove, an exclusive new development of high - quality, modern apartments brought to you by Winsac Developments Ltd.

Set in the stunning seaside village of Skerries Co. Dublin, Winsac Developments Ltd are launching the final phase of 2 bed apartments and 3 bed duplex apartments in one of Ireland's most sought-after locations.

Skerries boasts some of the most beautiful beaches along Ireland's ancient east coast, which are located just minutes from Barnageeragh Cove. Residents will have their pick of leisure facilities, shops, restaurants, pubs, clubs, and cafés which are all part of the friendly local community and within walking distance of your doorstep.





## SPECIFICATIONS

#### Structure

150mm solid concrete ground floor slab with insulation below, Blockwork cavity external walls with insulation in the cavity. Solid blockwork party walls.

#### **External Finishes**

Walls "Monocouche" self coloured plaster / render. First floor slab over " Precast concrete floor slabs with reinforced structural screed.

#### External Windows & Doors

"Futureproof" u.P.V.C. double glazed windows, screens and doors glazing system by Munster Joinery.

\*Please note that floor plans displayed are for illustrative purposes only. Dimensions and layouts of each property may yary and therefore the floor plans may not represent all apartments and duplex for sale. Please check with the selling agent if you need further clarification.

Approximately 70 Sq M (753