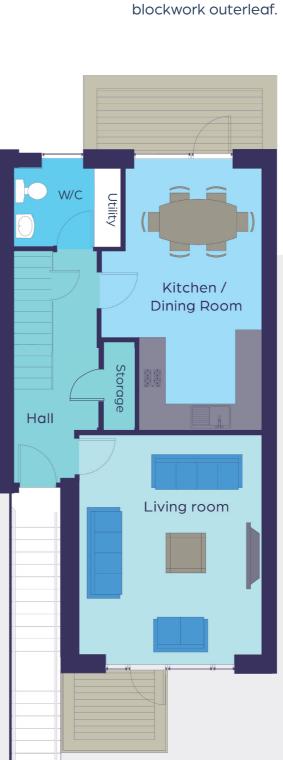

COMMUNICATIONS

High specification integrated multiroom media using CAT 5e cable for future expansion with communal TV by Management Company.

#### HEATING

High efficiency air to water heat pump system for space heating (via wall mounted radiators) and domestic hot water supply.

#### SECURITY

Pre-wired for intruder alarm system by others.

#### EXTERNAL AREAS

High quality paving to first floor front and rear of balconies with blockwork and railings to rear and glass balustrading to front.

#### **CAR PARKING**

Two car parking spaces are provided to each apartment either to the front of the building or in the basement carpark.

\* Option available to purchase additional car parking spaces

#### **GUARANTEE** \*

All duplex units are covered by the 10 year "HomeBond" Guarantee Scheme.



First Floor

#### Structure

150mm precast concrete floor slab with 100mm structural creed. "Kingspan Timber Frame Systems" timber frame structure throughout with • External Windows & Doors "Futureproof" u.P.V.C. double glazed windows, Screens and doors glazing system by Munster Joinery.

#### • External Finishes Walls "Monocouche" self coloured plaster / render.



### Second Floor

Approximately 122 Sq M (1,318 Sq Ft)



## A NEW WAY OF LIVING

These thoughtfully designed and elegant homes feature designated surface or underground car parking and some properties will enjoy rooftop sea views. As well as having a BER rating of 'A', the homes at Sanderling come with a number of contemporary and high-spec touches, making them the ideal home for modern living.

## COMMUNITY MAP





## **EL