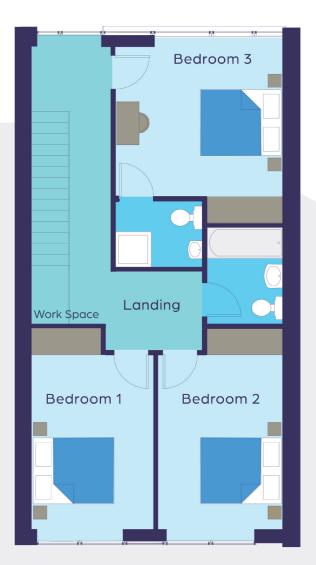

Approximately 70 Sq M (753 Sq Ft)

## 2 BEDROOM APARTMENT

### Second Floor

Approximately 122 Sq M (1,318 Sq Ft)