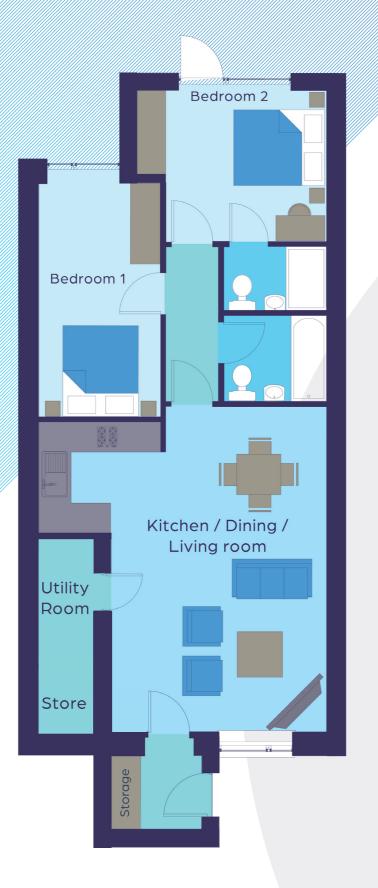

CIFICATIONS

#### Structure

150mm solid concrete ground floor slab with insulation below, Blockwork cavity external walls with insulation in the cavity. Solid blockwork party walls.

#### **External Finishes**

Walls "Monocouche" self coloured plaster / render. First floor slab over " Precast concrete floor slabs with reinforced structural screed.

#### External Windows & Doors

"Futureproof" u.P.V.C. double glazed windows, screens and doors glazing system by Munster Joinery.

\*Please note that floor plans displayed are for illustrative purposes only. Dimensions and layouts of each property may yary and therefore the floor plans may not represent all apartments and duplex for sale. Please check with the selling agent if you need further clarification.

Approximately 70 Sq M (753 Sq Ft)



## 2 BEDROOM APARTMENT

### **Specifications**

#### KITCHEN

High gloss kitchens by BeSpace with optimum storage solutions, represent the finest in European design and finish.

#### **BATHROOMS & ENSUITE**

Bathrooms and ensuites are contemporary, the design being based on clean lines. Shower enclosures are as standard. High quality European tiling to wet areas from Doramics.

**INTERNAL DOORS** (As per showhouse)

WARDROBES Contemporary style wardrobes by BeSpace (As per showhouse)

#### INTERNAL DECORATION

Walls and ceilings painted throughout. (As per showhouse)



### ELECTRICAL

Pendant light fittings with modern switches and sockets. (As per showhouse)

#### COMMUNICATIONS

High specification integrated multiroom media using CAT 5e cable for future expansion with communal TV by M