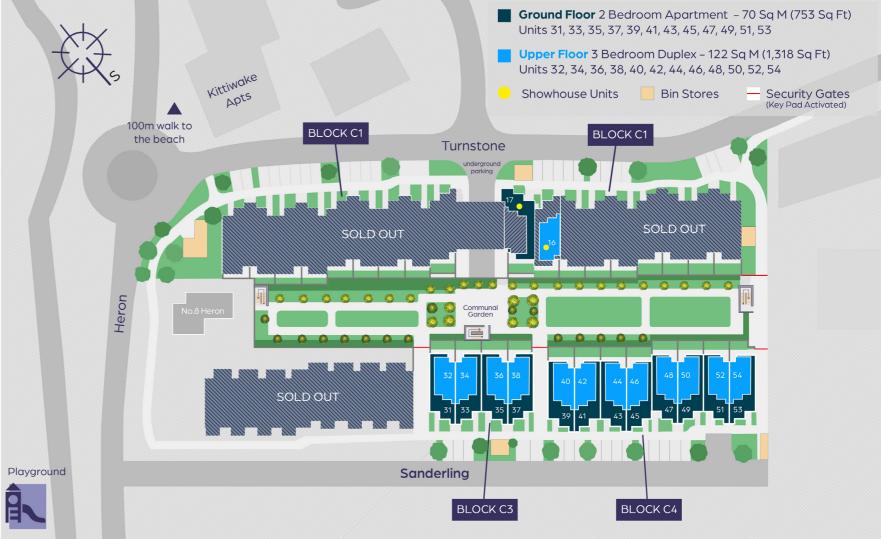

Structure

150mm precast concrete floor slab with 100mm structural creed. "Kingspan Timber Frame Systems" timber frame structure throughout with • External Windows & Doors "Futureproof" u.P.V.C. double glazed windows, Screens and doors glazing system by Munster Joinery.

#### • External Finishes Walls "Monocouche" self coloured plaster / render.



### Second Floor

Approximately 122 Sq M (1,318 Sq Ft)



## A NEW WAY OF LIVING

These thoughtfully designed and elegant homes feature designated surface or underground car parking and some properties will enjoy rooftop sea views. As well as having a BER rating of 'A', the homes at Sanderling come with a number of contemporary and high-spec touches, making them the ideal home for modern living.

## COMMUNITY MAP





## **ELEGANT HOMES**











## SITE MAP

# SANDERLÊNG **BARNAGEERAGH COVE**

www.barnageeraghcove.ie



018490129 001417









BETTER BUILT HOMES