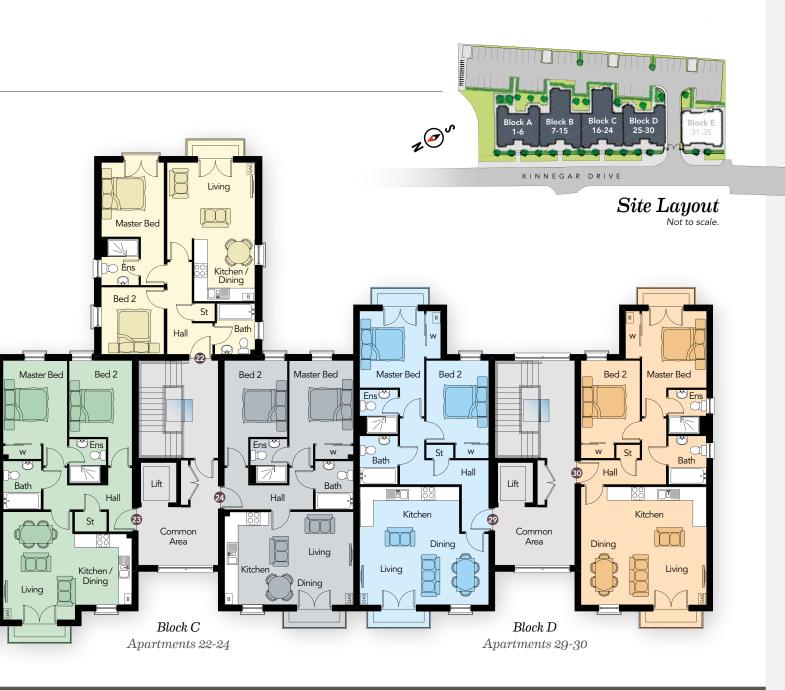

# Site Layout

KINNEGAR DRIVE

The Para Book

Electronic Entrance Gates

The Gant Block Gant The Paege

Store

The Praeger

The Pace Be

N S

Store

Store

TRAIN LIVE

Store

Not to scale.

Architecturally designed homes in a mews setting and unbeatable location