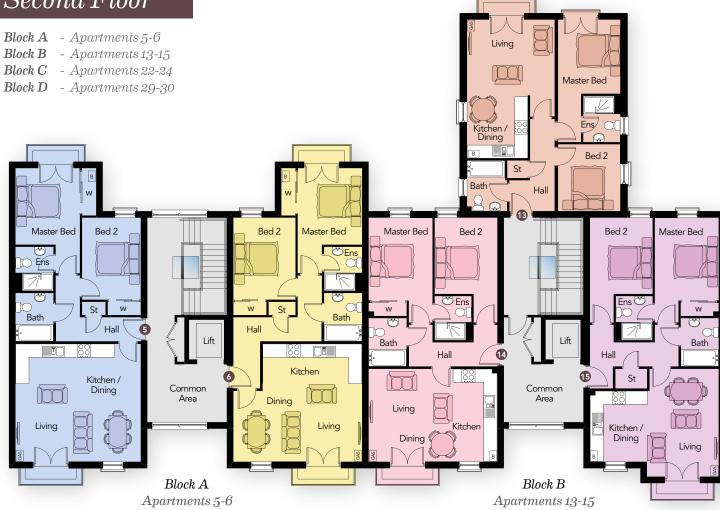

#### Apartment 5 - Block A

| LIVING / KITCHEN /<br>DINING | 18′8″ x 17′7″ |
|------------------------------|---------------|
|                              |               |
| MASTER BED max               | 15′8″ x 9′7″  |
| ENSUITE                      | 6′7″ x 5′8″   |
| BEDROOM 2                    | 12′3″ x 8′9″  |
| BATHROOM                     | 7′3″ x 5′8″   |
| Total Floor Area: 762        | sa ft approx  |

#### Apartment 6 - Block A

| LIVING / KITCHEN /                  |               |
|-------------------------------------|---------------|
| DINING max                          | 19'2" x 17'7" |
| MASTER BED max                      | 15′8″ x 9′7″  |
| ENSUITE                             | 6′7″ x 5′8″   |
| BEDROOM 2                           | 12′3″ x 9′3″  |
| BATHROOM                            | 7′3″ x 5′8″   |
| Total Floor Area: 781 sq ft approx. |               |

#### Apartment 14 - Block B

| LIVING / KITCHEN /<br>DINING | 19'2" x 13'10" |
|------------------------------|----------------|
| MASTER BED max               | 15′8″ x 9′6″   |
| ENSUITE                      | 6′7″ x 5′6″    |
| BEDROOM 2 max                | 15′8″ x 9′4″   |
| BATHROOM                     | 7′3″ x 5′8″    |
|                              |                |

#### Apartment 15 - Block B

| LIVING / KITCHEN / |               |
|--------------------|---------------|
| DINING max         | 19'2" x 16'1" |
| MASTER BED max     | 15'8″ x 9'6″  |
| ENSUITE            | 6′7″ x 5′6″   |
| BEDROOM 2 max      | 15′8″ x 9′4″  |
| BATHROOM           | 7′3″ x 5′8″   |
|                    |               |

#### Apartment 13 - Block B

| LIVING / KITCHEN / |               |
|--------------------|---------------|
| DINING max         | 20'8" x 13'1" |
| MASTER BED max     | 18'3" x 9'4"  |
| ENSUITE            | 6′11″ x 5′6″  |
| BEDROOM 2          | 9′11″ x 9′4″  |
| BATHROOM max       | 7′7″ x 6′0″   |
|                    |               |