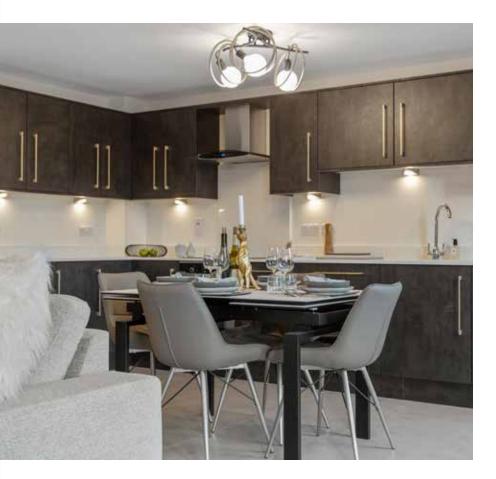

### Kitchen

- A quality kitchen with co-ordinating quartz stone worktop, upstand, splashback and handles
- Contemporary underlighting to kitchen units
- Appliances to include electric oven, hob and stainless steel & glass extractor hood

#### KITCHEN

- Quality kitchen with co-ordinating quartz stone worktop, upstand, splashback and handles
- Contemporary underlighting to kitchen units
- Ceramic floor tiling from superior range
- Appliances to include electric oven, hob and stainless steel & glass extractor hood
- Integrated fridge freezer
- Integrated washer / dryer machine
- Integrated dishwasher