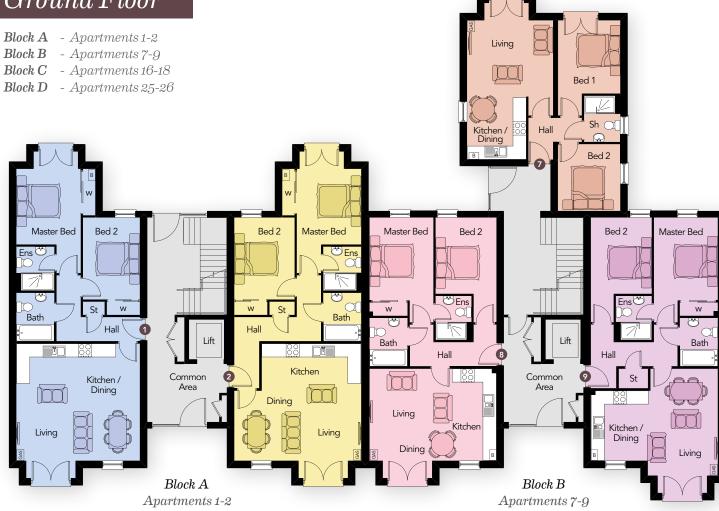

### Ground Floor

#### Apartment 1 - Block A

| LIVING / KITCHEN /<br>DINING max | 20'1" x 18'5" |
|----------------------------------|---------------|
| MASTER BED max                   | 18'1″ x 9'7″  |
| ENSUITE                          | 6′7″ x 5′8″   |
| BEDROOM 2                        | 12′3″ x 8′6″  |
| BATHROOM                         | 7′3″ x 5′8″   |
| Total Floor Area: 782            | ea ft annray  |

**Apartment 8** - Block B

| LIVING / KITCHEN / | ,              |
|--------------------|----------------|
| DINING max         | 18'11" x 16'4" |
| MASTER BED max     | 15′8″ x 9′6″   |
| ENSUITE            | 6′7″ x 5′4″    |
| BEDROOM 2 max      | 15′8″ x 9′1″   |
| BATHROOM           | 7′3″ x 5′8″    |
|                    |                |

#### Apartment 2 - Block A

| LIVING / KITCHEN /   |                 |
|----------------------|-----------------|
| DINING max           | 20'1" x 18'11"  |
| MASTER BED max       | 18'1" x 9'7"    |
| ENSUITE              | 6′7″ x 5′8″     |
| BEDROOM 2            | 12′3″ x 9′0″    |
| BATHROOM             | 7′3″ x 5′8″     |
| Total Floor Area: 80 | 1 sq ft approx. |

#### Apartment 9 - Block B

| LIVING / KITCHEN / |                |
|--------------------|----------------|
| DINING max         | 18'11" x 18'6" |
| MASTER BED max     | 15'8" x 9'6"   |
| ENSUITE            | 6′7″ x 5′4″    |
| BEDROOM 2 max      | 15'8" x 9'1"   |
| BATHROOM           | 7′3″ x 5′8″    |
|                    | r.             |

#### Apartment 7 - Block B

| LIVING / KITCHEN ,<br>DINING max    | /<br>23'4" x 12'10" |
|-------------------------------------|---------------------|
| BEDROOM 1 max                       | 14′2″ × 9′4″        |
| BEDROOM 2                           | 9′11″ x 9′4″        |
| SHOWER ROOM                         | 6′11″ x 5′5″        |
| Total Floor Area: 557 sq ft approx. |                     |