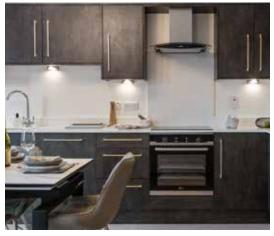

### Kitchen

- A quality kitchen with co-ordinating quartz stone worktop, upstand, splashback and handles
- Contemporary underlighting to kitchen units
- Appliances to include electric oven, hob and stainless steel & glass extractor hood

#### KITCHEN

- Quality kitchen with co-ordinating quartz stone worktop, upstand, splashback and handles
- Contemporary underlighting to kitchen units
- Ceramic floor tiling from superior range
- Appliances to include electric oven, hob and stainless steel & glass extractor hood
- Integrated fridge freezer
- Integrated washer / dryer machine
- Integrated dishwasher