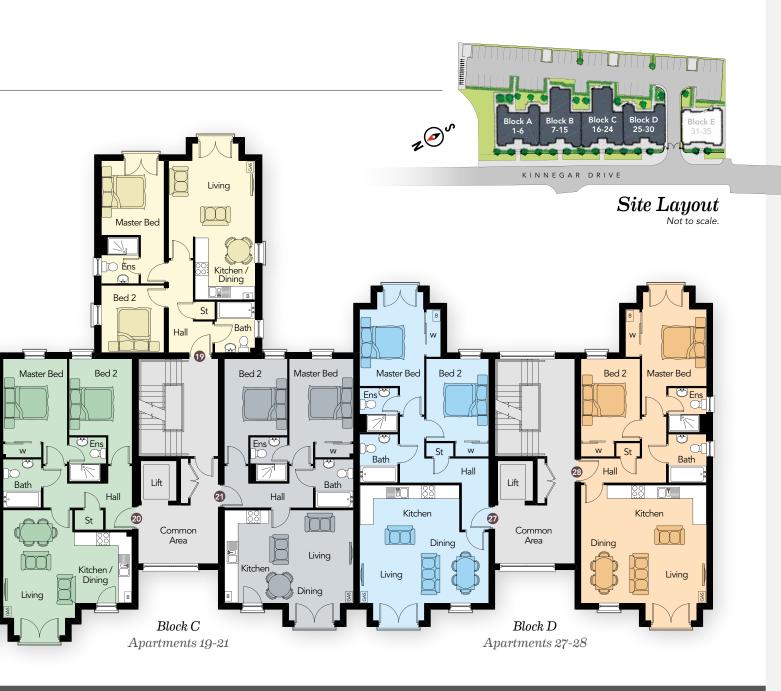

#### Apartment 19 - Block C

| LIVING / KITCHEN /<br>DINING max | ,<br>23'3" x 12'10" |
|----------------------------------|---------------------|
| MASTER BED max                   | 18′3″ x 9′4″        |
| ENSUITE                          | 6′11″ x 5′6″        |
| BEDROOM 2                        | 9′11″ x 9′4″        |
| BATHROOM max                     | 7′7″ x 6′0″         |
| Total Floor Area: 665            | sq ft approx.       |

#### Apartment 20 - Block C

| LIVING / KITCHEN /<br>DINING max | 19'2" x 18'8" |
|----------------------------------|---------------|
| MASTER BED max                   | 15'8" x 9'6"  |
| ENSUITE                          | 6′7″ x 5′6″   |
| BEDROOM 2 max                    | 15'8" x 9'4"  |
| BATHROOM                         | 7′3″ x 5′8″   |
| Total Floor Area: 736            | sq ft approx. |

#### Apartment 21 - Block C

| LIVING / KITCHEN /                  |               |
|-------------------------------------|---------------|
| DINING max                          | 19'2" x 16'5" |
| MASTER BED max                      | 15′8″ x 9′6″  |
| ENSUITE                             | 6′7″ x 5′6″   |
| BEDROOM 2 max                       | 15'8" x 9'4"  |
| BATHROOM                            | 7′3″ x 5′8″   |
| Total Floor Area: 712 sq ft approx. |               |

#### Apartment 27 - Block D

| LIVING / KITCHEN /<br>DINING max | 20'2" x 19'2" |
|----------------------------------|---------------|
| MASTER BED max                   | 18'3" x 9'7"  |
| ENSUITE                          | 6′7″ x 5′8″   |
| BEDROOM 2                        | 12′3″ x 9′3″  |
| BATHROOM                         | 7′3″ x 5′8″   |

#### Apartment 28 - Block D

| LIVING / KITCHEN /<br>DINING max | 20'2" x 18'8" |
|----------------------------------|---------------|
| MASTER BED max                   | 18'3" x 9'7"  |
| ENSUITE                          | 6′7″ x 5′8″   |
| BEDROOM 2                        | 12′3″ x 8′9″  |
| BATHROOM                         | 7′3″ x 5′8″   |
|                                  | r.            |