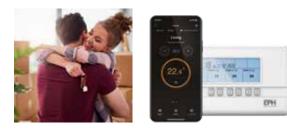

### Internal

- New Ember PS Smart Heating Control System - Control your heating system anywhere, anytime from the palm of your hand
- x1 USB double socket in kitchen and all bedrooms
- Extensive electrical specification to include pre-wire for BT, Sky Q and Virgin Media with Ultrafast broadband speeds of up to 1000 Mps available

#### **GENERAL FEATURES**

- Gas high efficiency boiler with thermostatically controlled radiators
- Internal doors:
  White four panel doors with oval knobs / handles
- Extensive electrical specification to include pre-wire for BT, Sky Q and Virgin Media with Ultrafast broadband speeds of up to 1000 Mps available
- Internal walls, ceilings and woodwork painted in neutral colours
- Floor tiling to halls, living / kitchen / dining areas
- Carpets to bedrooms
- New Ember PS Smart Heating Control System -Control your heating system anywhere, anytime from the palm of your hand, with this wifi ready RF thermostat (electronic sensors that communicate by radio signals to the the boiler to provide the ideal room temperature) and it's free app, making it possible to add multiple users, boost, change schedules activate holiday mode and more
- x1 USB double socket in kitchen and all bedrooms
- Ethernet port in smaller bedroom
- Mains supply smoke, heat and carbon monoxide detectors
- uPVC windows
- 2 year defects liability period by Hagan Homes
- 10 year NHBC structural warranty