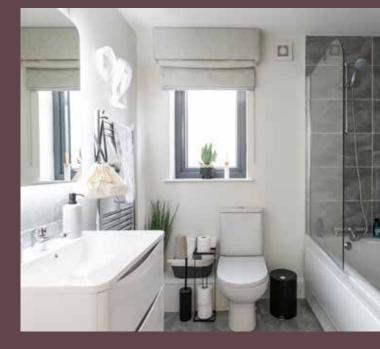

### Bathroom / Ensuite / Shower Room

- Contemporary white sanitary ware
- Thermostatically controlled showers
- Ceramic floor and partial wall tiling fitted from a superior range
- Chrome heated towel rail
- Vanity unit to bathroom,
- ensuite and shower rooms

#### BATHROOM / ENSUITE / SHOWER ROOM

- Contemporary white sanitary ware
- Thermostatically controlled shower and glass screen
- Soft close toilet seat and cover
- Vanity unit to bathroom, ensuite and shower rooms
- Clicker waste system in wash hand basin
- Chrome heated towel rail
- Ceramic floor and partial wall tiling fitted from a superior range