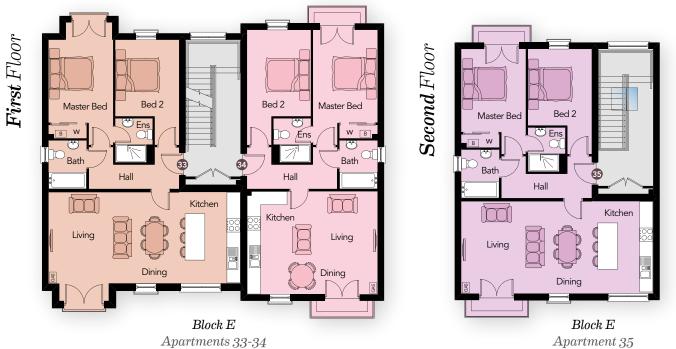

#### Apartment 31 - Block E

| LIVING / KITCHEN /    |               |
|-----------------------|---------------|
| DINING max            | 28′5″ x 16′2″ |
| MASTER BED max        | 18'1" x 9'6"  |
| ENSUITE               | 6′7″ x 5′4″   |
| BEDROOM 2 max         | 15'6" x 9'4"  |
| BATHROOM              | 7′3″ x 5′8″   |
| Total Floor Area: 847 | sa ft approx. |

#### Apartment 32 - Block E

| LIVING / KITCHEN /<br>DINING | 19'3" x 17'9" |
|------------------------------|---------------|
| MASTER BED max               | 19'7" x 9'8"  |
| ENSUITE                      | 6′7″ x 5′4″   |
| BEDROOM 2 max                | 17′0″ x 9′4″  |
| BATHROOM                     | 7′3″ x 5′8″   |
|                              |               |

#### Apartment 33 - Block E

| LIVING / KITCHEN /<br>DINING max | 28'7" x 16'2" |
|----------------------------------|---------------|
| MASTER BED max                   | 18′3″ x 9′7″  |
| ENSUITE                          | 6′7″ x 5′7″   |
| BEDROOM 2 max                    | 15'8" x 9'6"  |
| BATHROOM                         | 7′3″ x 5′8″   |
| Total Floor Area: 859            | ca ft annrau  |

Total Floor Area: 859 sq ft <sub>appro></sub>

#### Apartment 34 - Block E

| LIVING / KITCHEN /<br>DINING                   | 19′5″ x 15′4″ |
|------------------------------------------------|---------------|
| MASTER BED max                                 | 17'1" x 9'7"  |
| ENSUITE                                        | 6'7" x 5'7"   |
| BEDROOM 2 max                                  | 17'1" x 9'6"  |
| BATHROOM                                       | 7′3″ x 5′8″   |
| Total Floor Area: 758 sq ft <sub>approx.</sub> |               |

#### Apartment 35 - Block E

| LIVING / KITCHEN /    |               |
|-----------------------|---------------|
| DINING                | 28'7" x 13'9" |
| MASTER BED max        | 15'8" x 9'7"  |
| ENSUITE               | 6′7″ x 5′7″   |
| BEDROOM 2 max         | 15'8″ x 9'6″  |
| BATHROOM              | 7′3″ x 5′8″   |
| Total Floor Area: 827 | sa ft approx  |