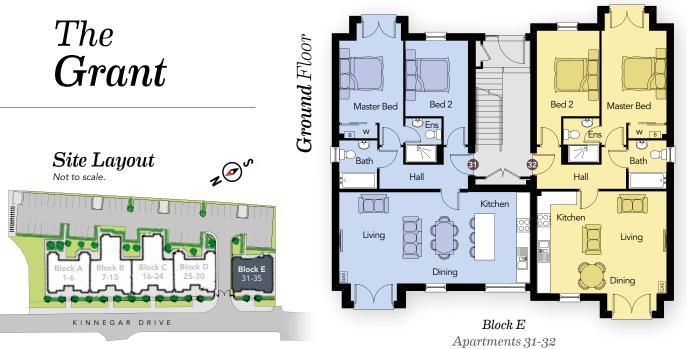

#### Apartment 31 - Block E

| LIVING / KITCHEN /    |               |
|-----------------------|---------------|
| DINING max            | 28′5″ x 16′2″ |
| MASTER BED max        | 18'1" x 9'6"  |
| ENSUITE               | 6′7″ x 5′4″   |
| BEDROOM 2 max         | 15'6" x 9'4"  |
| BATHROOM              | 7′3″ x 5′8″   |
| Total Floor Area: 847 | sa ft approx. |

#### Apartment 32 - Block E

| LIVING / KITCHEN /<br>DINING | 19'3" x 17'9" |
|------------------------------|---------------|
| MASTER BED max               | 19'7" x 9'8"  |
| ENSUITE                      | 6′7″ x 5′4″   |
| BEDROOM 2 max                | 17′0″ x 9′4″  |
| BATHROOM                     | 7′3″ x 5′8″   |
|                              |               |