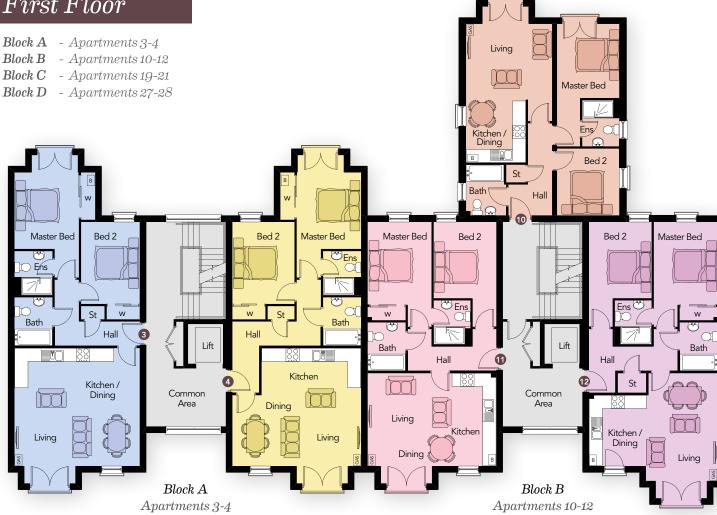

#### Apartment 3 - Block A

| LIVING / KITCHEN /                 |               |
|------------------------------------|---------------|
| DINING max                         | 20'2" x 18'8" |
| MASTER BED max                     | 18'3" x 9'7"  |
| ENSUITE                            | 6′7″ x 5′8″   |
| BEDROOM 2                          | 12'3" x 8'9"  |
| BATHROOM                           | 7′3″ x 5′8″   |
| Total Floor Area: 799 sq ft approx |               |

#### Apartment 4 - Block A

| LIVING / KITCHEN /                  |               |
|-------------------------------------|---------------|
| DINING max                          | 20'2" x 19'2" |
| MASTER BED max                      | 18'3" x 9'7"  |
| ENSUITE                             | 6'7" x 5'8"   |
| BEDROOM 2                           | 12'3" x 9'3"  |
| BATHROOM                            | 7′3″ x 5′8″   |
| Total Floor Area: 818 sq ft approx. |               |

#### Apartment 11 - Block B

| LIVING / KITCHEN / |               |
|--------------------|---------------|
| DINING max         | 19'2" x 16'5" |
| MASTER BED max     | 15′8″ x 9′6″  |
| ENSUITE            | 6′7″ x 5′6″   |
| BEDROOM 2 max      | 15′8″ x 9′4″  |
| BATHROOM           | 7′3″ x 5′8″   |
|                    |               |

#### Apartment 12 - Block B

| LIVING / KITCHEN /                                                                                                                                                                                                                                                                                                                                                                                                                                                                                                                                                                                                                                                                                                                                                                                                                                                                                                                                                                                                                                                                                                                                                                                                                                                                                                                                                                                                                                                                                                                                                                                                                                                                                                                                                                                                                                                                                                                                                                                                                                                                                                                                                                                                                                                                                                                                                                                                                                                                                                                                                                                                                                                                                                                                                                                                                                                                                                                                                                                                                                                                                                                                                                                                                                                                                                                                                                                                                                                   |               |
|----------------------------------------------------------------------------------------------------------------------------------------------------------------------------------------------------------------------------------------------------------------------------------------------------------------------------------------------------------------------------------------------------------------------------------------------------------------------------------------------------------------------------------------------------------------------------------------------------------------------------------------------------------------------------------------------------------------------------------------------------------------------------------------------------------------------------------------------------------------------------------------------------------------------------------------------------------------------------------------------------------------------------------------------------------------------------------------------------------------------------------------------------------------------------------------------------------------------------------------------------------------------------------------------------------------------------------------------------------------------------------------------------------------------------------------------------------------------------------------------------------------------------------------------------------------------------------------------------------------------------------------------------------------------------------------------------------------------------------------------------------------------------------------------------------------------------------------------------------------------------------------------------------------------------------------------------------------------------------------------------------------------------------------------------------------------------------------------------------------------------------------------------------------------------------------------------------------------------------------------------------------------------------------------------------------------------------------------------------------------------------------------------------------------------------------------------------------------------------------------------------------------------------------------------------------------------------------------------------------------------------------------------------------------------------------------------------------------------------------------------------------------------------------------------------------------------------------------------------------------------------------------------------------------------------------------------------------------------------------------------------------------------------------------------------------------------------------------------------------------------------------------------------------------------------------------------------------------------------------------------------------------------------------------------------------------------------------------------------------------------------------------------------------------------------------------------------------------|---------------|
| DINING max                                                                                                                                                                                                                                                                                                                                                                                                                                                                                                                                                                                                                                                                                                                                                                                                                                                                                                                                                                                                                                                                                                                                                                                                                                                                                                                                                                                                                                                                                                                                                                                                                                                                                                                                                                                                                                                                                                                                                                                                                                                                                                                                                                                                                                                                                                                                                                                                                                                                                                                                                                                                                                                                                                                                                                                                                                                                                                                                                                                                                                                                                                                                                                                                                                                                                                                                                                                                                                                           | 19'2" x 18'8" |
| MASTER BED max                                                                                                                                                                                                                                                                                                                                                                                                                                                                                                                                                                                                                                                                                                                                                                                                                                                                                                                                                                                                                                                                                                                                                                                                                                                                                                                                                                                                                                                                                                                                                                                                                                                                                                                                                                                                                                                                                                                                                                                                                                                                                                                                                                                                                                                                                                                                                                                                                                                                                                                                                                                                                                                                                                                                                                                                                                                                                                                                                                                                                                                                                                                                                                                                                                                                                                                                                                                                                                                       | 15'8″ x 9'6″  |
| ENSUITE                                                                                                                                                                                                                                                                                                                                                                                                                                                                                                                                                                                                                                                                                                                                                                                                                                                                                                                                                                                                                                                                                                                                                                                                                                                                                                                                                                                                                                                                                                                                                                                                                                                                                                                                                                                                                                                                                                                                                                                                                                                                                                                                                                                                                                                                                                                                                                                                                                                                                                                                                                                                                                                                                                                                                                                                                                                                                                                                                                                                                                                                                                                                                                                                                                                                                                                                                                                                                                                              | 6′7″ x 5′6″   |
| BEDROOM 2 max                                                                                                                                                                                                                                                                                                                                                                                                                                                                                                                                                                                                                                                                                                                                                                                                                                                                                                                                                                                                                                                                                                                                                                                                                                                                                                                                                                                                                                                                                                                                                                                                                                                                                                                                                                                                                                                                                                                                                                                                                                                                                                                                                                                                                                                                                                                                                                                                                                                                                                                                                                                                                                                                                                                                                                                                                                                                                                                                                                                                                                                                                                                                                                                                                                                                                                                                                                                                                                                        | 15′8″ x 9′4″  |
| BATHROOM                                                                                                                                                                                                                                                                                                                                                                                                                                                                                                                                                                                                                                                                                                                                                                                                                                                                                                                                                                                                                                                                                                                                                                                                                                                                                                                                                                                                                                                                                                                                                                                                                                                                                                                                                                                                                                                                                                                                                                                                                                                                                                                                                                                                                                                                                                                                                                                                                                                                                                                                                                                                                                                                                                                                                                                                                                                                                                                                                                                                                                                                                                                                                                                                                                                                                                                                                                                                                                                             | 7′3″ x 5′8″   |
| <b>T</b> .   <b>C</b>   <b>A</b>   <b>T</b> A   <b>T</b> |               |

#### Apartment 10 - Block B

| LIVING / KITCHEN /<br>DINING max | ,<br>23'3" x 12'10" |
|----------------------------------|---------------------|
| MASTER BED max                   | 18'3" x 9'4"        |
| ENSUITE                          | 6′11″ x 5′6″        |
| BEDROOM 2                        | 9′11″ x 9′4″        |
| BATHROOM max                     | 7′7″ x 6′0″         |
|                                  |                     |