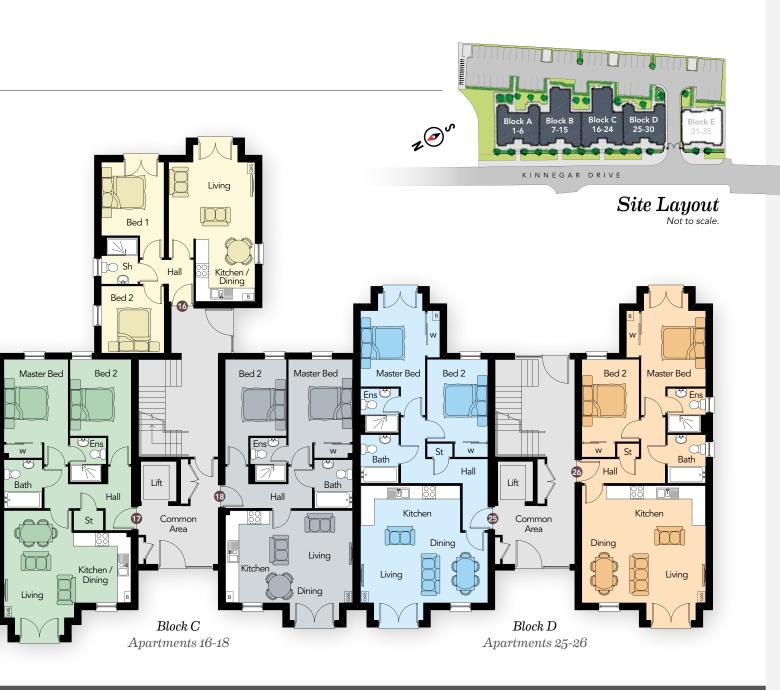

#### Apartment 16 - Block C

| LIVING / KITCHEN /<br>DINING max | /<br>23'4" x 12'10" |
|----------------------------------|---------------------|
| BEDROOM 1 max                    | 14′2″ x 9′4″        |
| BEDROOM 2                        | 9'11" × 9'4"        |
| SHOWER ROOM                      | 6'11" x 5'5"        |
| Total Floor Area: 557            | ' sa ft approx.     |

#### Apartment 17 - Block C

| LIVING / KITCHEN<br>DINING max      | /<br>18'11" x 18'6" |
|-------------------------------------|---------------------|
| MASTER BED max                      | 15'8" x 9'6"        |
| ENSUITE                             | 6′7″ x 5′4″         |
| BEDROOM 2 max                       | 15'8" x 9'1"        |
| BATHROOM                            | 7′3″ x 5′8″         |
| Total Floor Area: 722 sq ft approx. |                     |

#### Apartment 18 - Block C

| LIVING / KITCHEN ,<br>DINING max    | /<br>18'11" x 16'4" |
|-------------------------------------|---------------------|
| MASTER BED max                      | 15'8" x 9'6"        |
| ENSUITE                             | 6′7″ x 5′4″         |
| BEDROOM 2 max                       | 15'8" x 9'1"        |
| BATHROOM                            | 7′3″ x 5′8″         |
| Total Floor Area: 699 sq ft approx. |                     |

#### Apartment 25 - Block D

| LIVING / KITCHEN /<br>DINING max | /<br>20'1" x 18'11" |
|----------------------------------|---------------------|
| MASTER BED max                   | 18'1" x 9'7"        |
| ENSUITE                          | 6′7″ x 5′8″         |
| BEDROOM 2                        | 12'3" x 9'0"        |
| BATHROOM                         | 7′3″ x 5′8″         |
|                                  |                     |

#### Apartment 26 - Block D

| LIVING / KITCHEN /<br>DINING max | 20'1" x 18'5" |
|----------------------------------|---------------|
| MASTER BED max                   | 18'1" x 9'7"  |
| ENSUITE                          | 6′7″ x 5′8″   |
| BEDROOM 2                        | 12′3″ x 8′6″  |
| BATHROOM                         | 7′3″ x 5′8″   |
| Tatal Flags Area, 702            | an ft         |

#### Apartment 19 - Block C

| LIVING / KITCHEN /<br>DINING max | ,<br>23'3" x 12'10" |
|----------------------------------|---------------------|
| MASTER BED max                   | 18′3″ x 9′4″        |
| ENSUITE                          | 6′11″ x 5′6″        |
| BEDROOM 2                        | 9′11″ x 9′4″        |
| BATHROOM max                     | 7′7″ x 6′0″         |
| Total Floor Area: 665            | sq ft approx.       |

#### Apartment 20 - Block C

| LIVING / KITCHEN /<br>DINING max | 19'2" x 18'8" |
|----------------------------------|---------------|
| MASTER BED max                   | 15'8" x 9'6"  |
| ENSUITE                          | 6′7″ x 5′6″   |
| BEDROOM 2 max                    | 15'8" x 9'4"  |
| BATHROOM                         | 7′3″ x 5′8″   |
| Total Floor Area: 736            | sq ft approx. |

#### Apartment 21 - Block C

| LIVING / KITCHEN /                  |               |
|-------------------------------------|---------------|
| DINING max                          | 19'2" x 16'5" |
| MASTER BED max                      | 15′8″ x 9′6″  |
| ENSUITE                             | 6′7″ x 5′6″   |
| BEDROOM 2 max                       | 15'8" x 9'4"  |
| BATHROOM                            | 7′3″ x 5′8″   |
| Total Floor Area: 712 sq ft approx. |               |