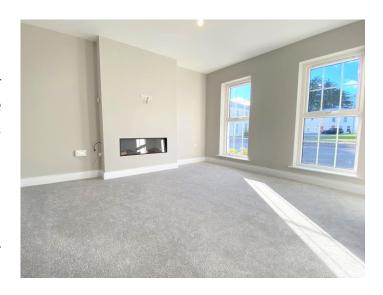

#### **LIVING ROOM:**

13'5" x 12'11" (4.1 x 3.94m at widest)
Floor to ceiling windows, neutral carpet,
recessed Gazco LED electric fire, radiator, 5 x
sockets, T.V / Internet / Telephone points