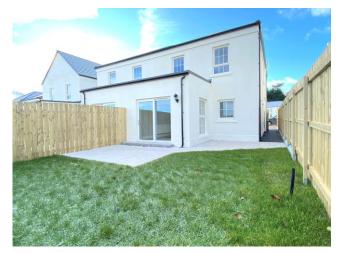

#### **EXTERNAL:**

Tarmac driveway with railings & planting to front of property, enclosed garden to rear with brick pavior patio area & hedge / fence boundary, external lighting & water tap.