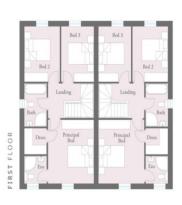

#### **FIRST FLOOR LANDING:**

Spacious landing with access to roof space leading to 3 x Bedrooms (1 x En-suite & Walkin closet) & Bathroom, 1 x socket

#### **BEDROOM 1:**

13'6" x 11'3" (4.14 x 3.44m at widest) Located to the front of the property with views over the central green of the Linen Hall development, walk in dressing closet, neutral carpet, radiator, 4 x sockets, T.V point

#### **BEDROOM 2:**

11'9" x 9'1" (3.59 x 2.77m at widest) Located at the rear of the property with views towards the surrounding countryside, neutral carpet, radiator, 3 x sockets, T.V point

#### **BEDROOM 3:**

11'9" x 7'10" (3.59 x 2.39m at widest) Located at the rear of the property with views towards the surrounding countryside, neutral carpet, radiator, 3 x sockets, T.V point