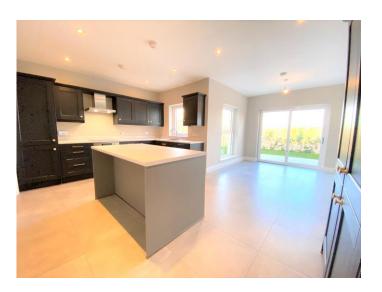

### KITCHEN / DINING:

21'1" x 17'3" (6.45 x 5.27m at widest)

This open-plan spacious L-shaped kitchen leading into bright garden room, high & low level navy kitchen units with contrasting island, laminate worktops, integrated appliances to include Fridge/Freezer in larder unit, dishwasher, electric hob, oven & stainless steel extractor, housing for gas boiler, tiled floor, glazed door leading to rear patio, radiator, recessed spot lighting to kitchen area