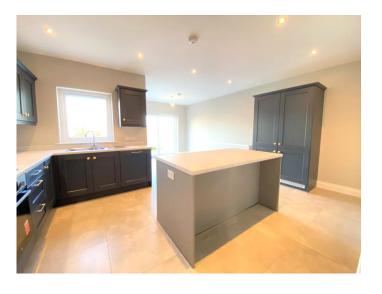

### KITCHEN / DINING:

21'1" x 17'3" (6.45 x 5.27m at widest)

This open-plan spacious L-shaped kitchen leading into bright garden room, high & low level navy kitchen units with contrasting island, laminate worktops, integrated appliances to include Fridge/Freezer in larder unit, dishwasher, electric hob, oven & stainless steel extractor, housing for gas boiler, tiled floor, glazed door leading to rear patio, radiator, recessed spot lighting to kitchen area