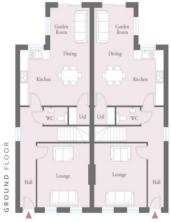

#### **HALLWAY:**

Blue composite door with window light over leading into tiled hallway, internal staircase with neutral carpet leading to first floor, radiator, socket

#### **CLOAKROOM:**

Vanity unit W.H.B, W.C, tiled floor & splashback, extractor fan

#### **LIVING ROOM:**

13'5" x 12'11" (4.1 x 3.94m at widest)
Floor to ceiling windows, neutral carpet,
recessed Gazco LED electric fire, radiator, 5 x
sockets, T.V / Internet / Telephone points

### KITCHEN / DINING:

21'1" x 17'3" (6.45 x 5.27m at widest)

This open-plan spacious L-shaped kitchen leading into bright garden room, high & low level navy kitchen units with contrasting island, laminate worktops, integrated appliances to include Fridge/Freezer in larder unit, dishwasher, electric hob, oven & stainless steel extractor, housing for gas boiler, tiled floor, glazed door leading to rear patio, radiator, recessed spot lighting to kitchen area

#### **UTILITY:**

7'4" x 5'4" (2.26 x 1.65m at widest)

Neatly tucked under the staircase, the utility closet offers a kitchen unit with laminate worktop, plumbed for washing machine, radiator, socket, extractor fan