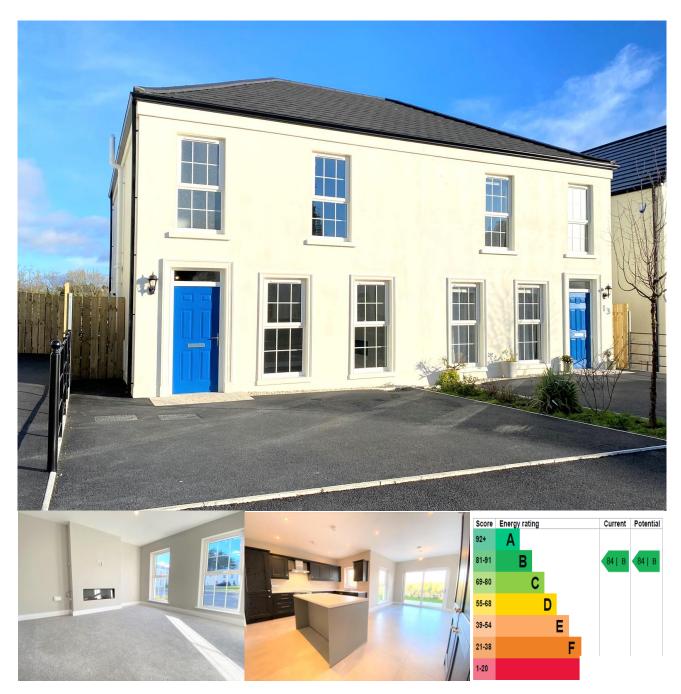

# Site 20 (No. 15)

Linen Hall, Castlewellan, BT31 9FG

## Let's point you in the right...... DIRECTION

- 3 x Bedroom (with En-Suite & Dressing Room) Semi-Detached House
- Beautifully detailed home on the fringe of Castlewellan Forest Park
- Future-proof designed Energy efficient home

Fixed Price of £219,950

#### **EXTERNAL:**

Tarmac driveway with railings & planting to front of property, enclosed garden to rear with brick pavior patio area & hedge / fence boundary, external lighting & water tap.