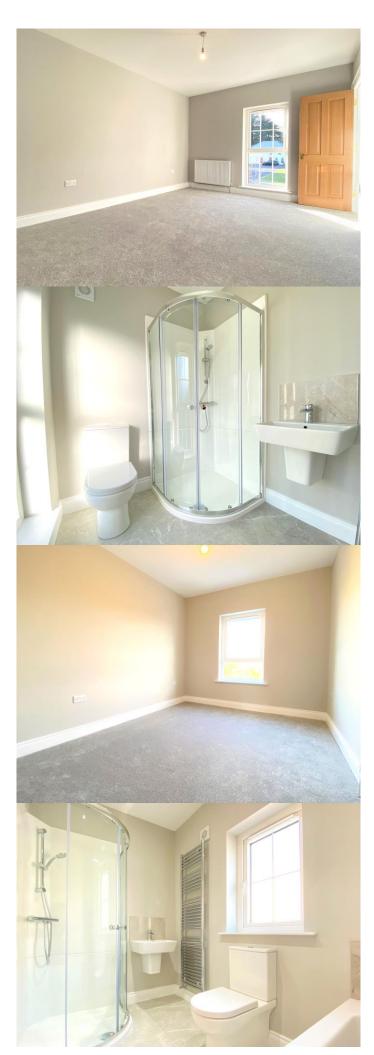

#### **BEDROOM 1:**

13'6" x 11'3" (4.14 x 3.44m at widest) Located to the front of the property with views over the central green of the Linen Hall development, walk in dressing closet, neutral carpet, radiator, 4 x sockets, T.V point

#### **EN-SUITE:**

5'10" x 4'11" (1.78 x 1.51m at widest) Neptune leak-free shower enclosure with thermostatically controlled shower, floateffect W.H.B, W.C, tiled floor & splashback, chrome heated towel rail, recessed spot lighting, extractor fan

#### **BEDROOM 2:**

11'9" x 9'1" (3.59 x 2.77m at widest) Located at the rear of the property with views towards the surrounding countryside, neutral carpet, radiator, 3 x sockets, T.V point

#### **BEDROOM 3:**

11'9" x 7'10" (3.59 x 2.39m at widest) Located at the rear of the property with views towards the surrounding countryside, neutral carpet, radiator, 3 x sockets, T.V point

#### **BATHROOM:**

9'1" x 5'7" (2.77 x 1.71m at widest)
Neptune leak-free shower enclosure with thermostatically controlled shower, panel bath with central waterfall taps, float-effect W.H.B, W.C, tiled floor & splashback, chrome heated towel rail, recessed spot lighting, extractor fan