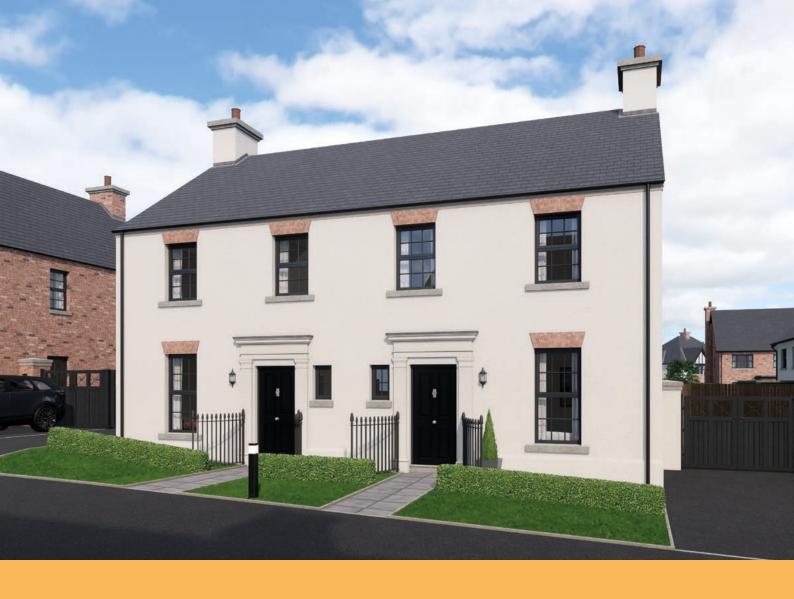

## The Annalore (Render)

(sites 9, 10, 19, 20)

3 Bedroom | Semi Detached | Total Area: 1129 sq ft