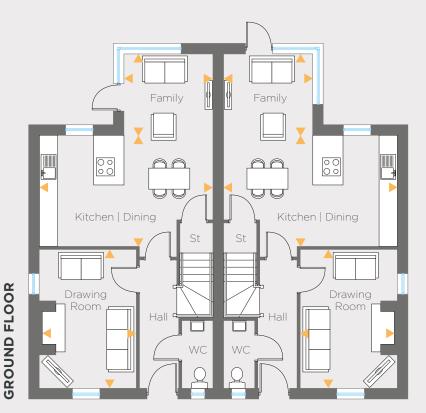

## **GROUND FLOOR**

| Entrance Hall with separate WC |       |     |       |  |  |
|--------------------------------|-------|-----|-------|--|--|
| Drawing Room                   | 15'2" | Χ   | 10'7" |  |  |
| Kitchen   Dining               | 16'4" | Χ   | 12'2" |  |  |
| Family                         | 9'8"  | / \ | 0.10  |  |  |