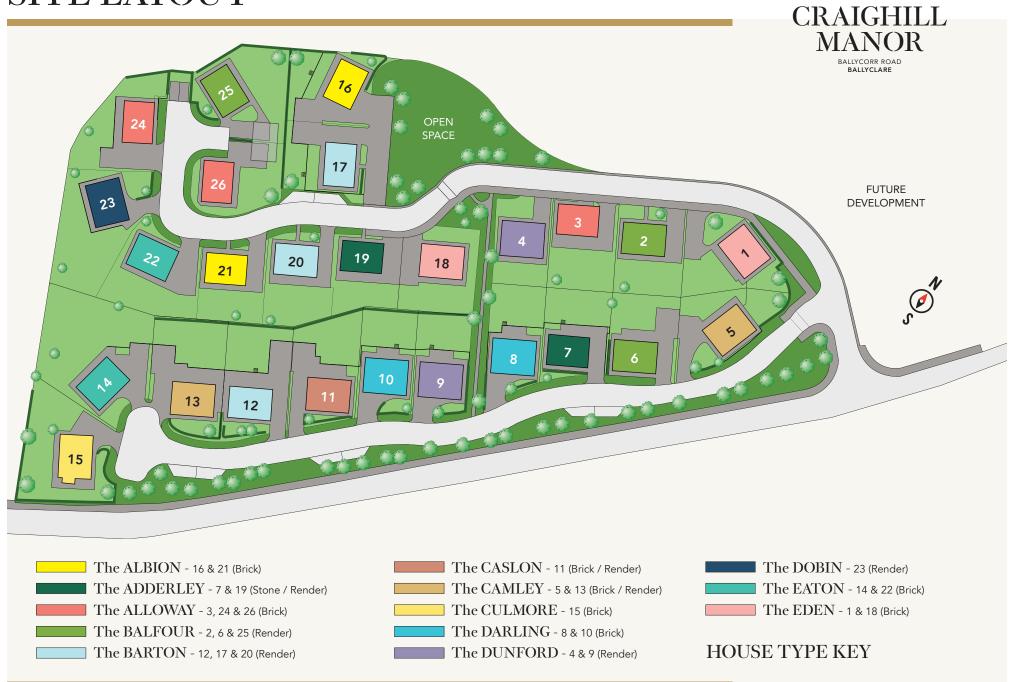

# SITE LAYOUT





## TURNKEY SPECIFICATION

#### **KITCHEN**

- High quality units with a range of colours and handles to choose from
- Soft close doors and drawers
- Breakfast bar unit
- Choice of 20mm Silestone worktops with upstands and splash back at extractor fan
- Stainless steel sink
- Integrated under unit lighting
- Quality integrated appliances to include eye level double oven, hob, dishwasher, fridge / freezer and extractor

### **UTILITY ROOM**

- High quality units with a range of colours and handles to choose from
- Choice of laminate worktops

### **BATHROOMS & ENSUITES**

- Contemporary white sanitary ware with chrome fittings
- Double ended bath to bathroom with shower kit
- Bespoke wall mounted vanity unit
- Toilets with soft close function
- Thermostatically controlled Dual drench sho