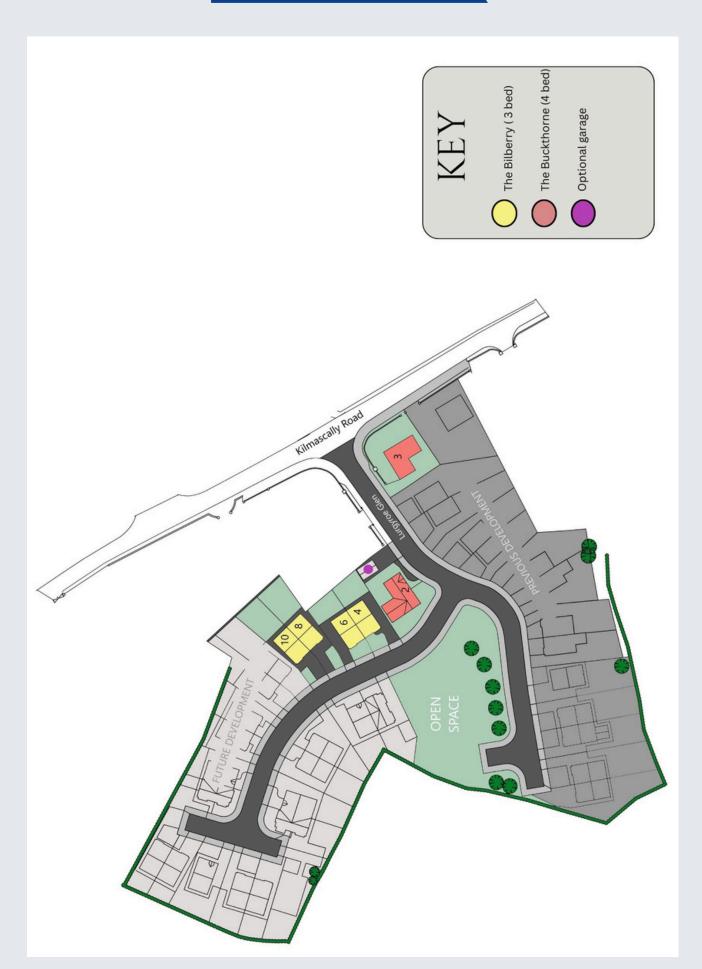

a privacy. The family bathroom offers a zen yet luxurious experience with the feature free standing bath and LED mirror as well as a spacious shower unit.



# THE BUCKTHORNE DETACHED - c1,930 sq ft HT E



#### GROUND FLOOR

- KITCHEN/DINING 7.1M X 4.7M 23'4" X 15'5"
- FAMILY ROOM 4.1M X 3.2M 13'5" X 10'6"
- UTILITY ROOM 2.3M X 2M 7'7" X 6'7"
- LOUNGE 5.6M X 4.2M 18'4" X 13'9"
- WC 2.5M X 1M 8'2" X 3'3"
- CLOAKROOM 2M X 1M 6'7" X 3'3"



### THE BUCKTHORNE

#### DETACHED - c1,930 sq ft HT E



#### FIRST FLOOR

- BEDROOM 1 4.2M X 2.75M 13'9" X 9'
- BEDROOM 2 4.2M X 2.75M 13'9" X 9'
- BEDROOM 3 4.1M X 3.2M 13'5" X 10'6"
- MASTER BEDROOM 4.7M X 3.75M 15'5" X 12'4"
- ENSUITE 2.1M X 1.75M 6'11" X 5'9"
- DRESSING ROOM 2.5M X 1.75M 8'2" X 5'9"
- BATHROOM 2.7M X 2.3M 8'10" X 7'7"



# SITE MAP





#### SPECIFICATION

### Interiors

- Comprehensive range of electrical sockets throughout
- TV points in the kitchen, living room and all bedrooms
- USB sockets in living room, kitchen and master bedroom
- Chrome facings in all ground floor rooms
- Burglar alarm fitted
- 5 panel painted internal doors with chrome ironmongery
- Painted skirting, architraves, stair handrails and balustrades
- All internal walls and ceilings painted throughout
- Wood burning stove with granite hearth with inner chambers tiled
- Smoke, heat and CO2 detectors installed throughout

### KITCHEN/UTILITY

- A choice of fully fitted kitchen and utility room (where applicable)
- Integrated appliances where applicable including, built in over and electric hob, extractor hood, dishwasher and fridge freezer
- Spotli