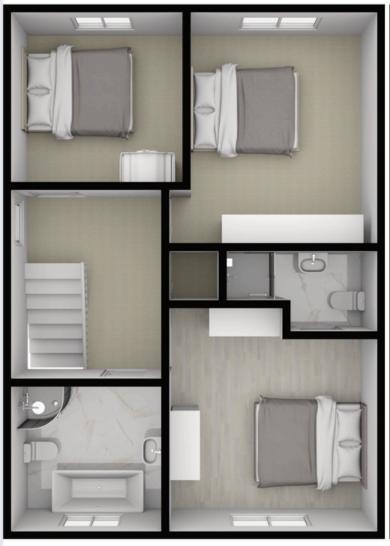

# THE BILBERRY FIRST FLOOR

#### FIRST FLOOR

- MASTER
- ENSUITE
- BEDROOM 2
- BEDROOM 3
- BATHROOM

4.1M X 3.3M 13'4" X 10'8

2.6M X 1.5M 8'5" X 4'9"

4.2M X 2.9M 13'7" X 9'5"

3.2M X 2.5M 10'4" X 8'2"

2.6M X 2.1M 10'5" X 6'8"