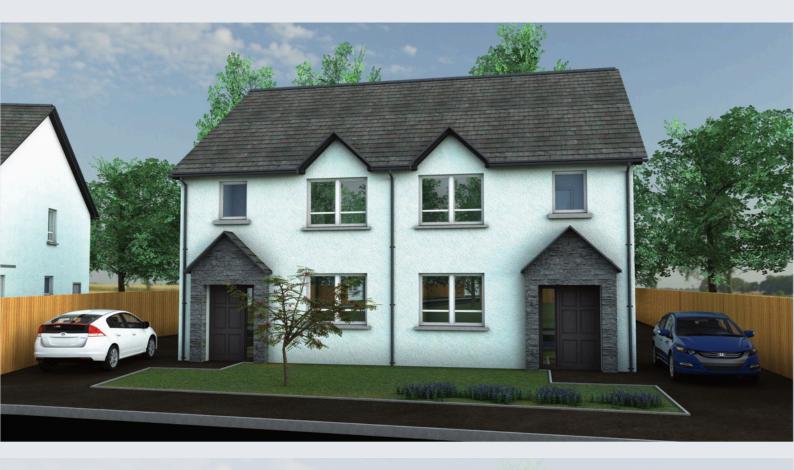

# THE BILBERRY SEMI DETACHED c1120sq ft HTb

The Bilberry is a luxury three bedroom semi-detached home nestled in the rural area of Ardboe, County Tyrone.

The ground floor offers spacious living with an open plan kitchen and dining area, leading onto a generous utility room.

The lounge is ideally sized for hosting and entertaining friends and family.

On the first floor, comprised of 2 bedrooms and the master bedroom with ensuite for that extra privacy. The family bathroom offers a zen yet luxurious experience with the feature free standing bath, LED mirror as well as a spacious shower unit.