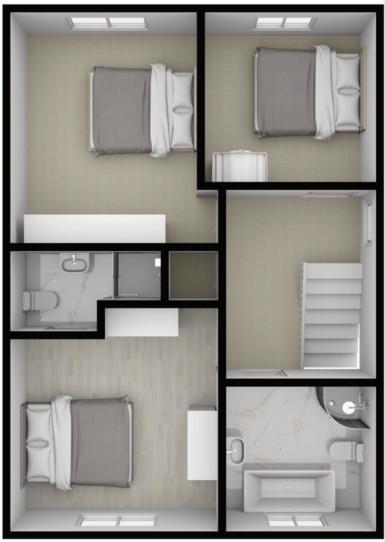

# THE BILBERRY FIRST FLOOR

#### FIRST FLOOR

- MASTER
- ENSUITE
- BEDROOM 2
- BEDROOM 3
- BATHROOM

4.1M X 3.3M 13'4" X 10'8

2.6M X 1.5M 8'5" X 4'9"

4.2M X 2.9M 13'7" X 9'5"

3.2M X 2.5M 10'4" X 8'2"

2.6M X 2.1M 10'5" X 6'8"