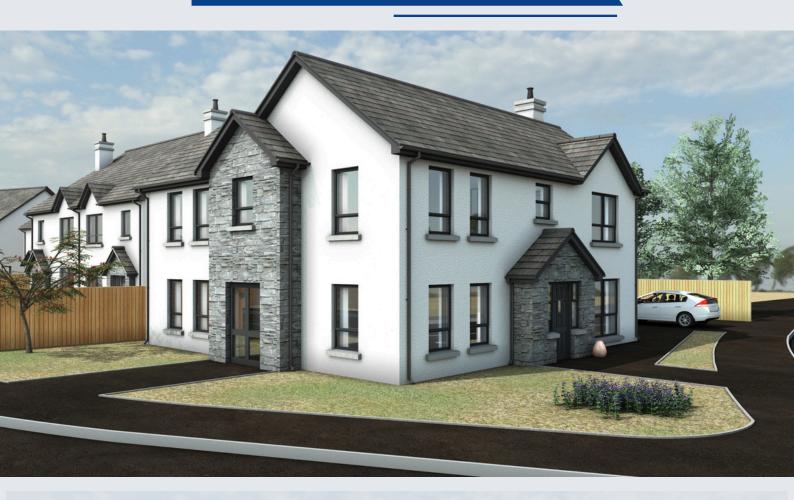

# THE BUCKTHORNE DETACHED - c1,930 sq ft HT E

The Buckthorne is a luxury four bedroom detached home nestled in the rural area of Ardboe, County Tyrone.

The ground floor offers spacious living with an open plan kitchen and dining area, leading onto the utility room.

The lounge and separate family room allow for an intimate space for your family whilst still having a dedicated space for hosting and entertaining.

On the first floor, comprised of 3 bedrooms and the master ensuite for that extra privacy. The family bathroom offers a zen yet luxurious experience with the feature free standing bath and LED mirror as well as a spacious shower unit.