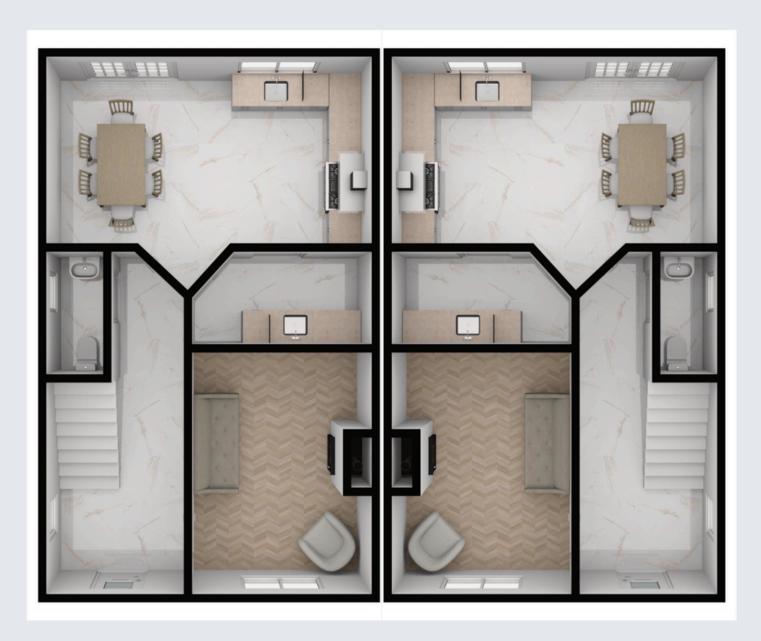

# THE BILBERRY GROUND FLOOR

#### GROUND FLOOR

• KITCHEN/DINING 5.5M X 3.1M 18' X 10'1"

• UTILITY ROOM 3.3M X 1.6M 10'8" X 5'2"

• LOUNGE 4.6M X 3.3M 15' X 10'8"

• WC 2.1M X 0.95M 6'8" X 3'1"