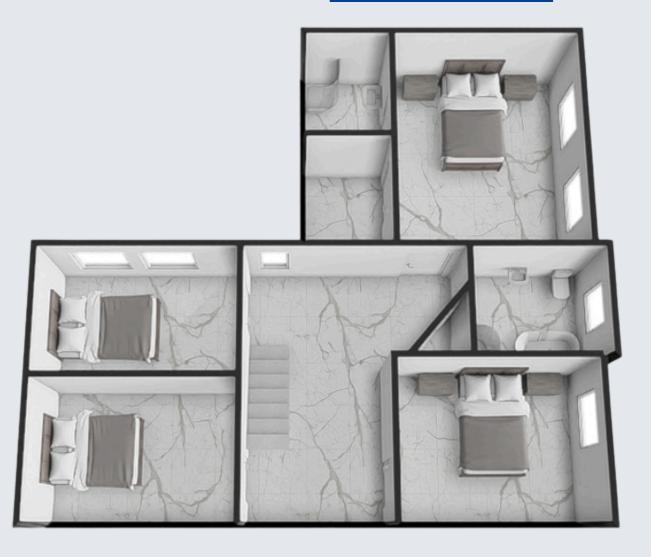

#### FIRST FLOOR

- BEDROOM 1 4.2M X 2.75M 13'9" X 9'
- BEDROOM 2 4.2M X 2.75M 13'9" X 9'
- BEDROOM 3 4.1M X 3.2M 13'5" X 10'6"
- MASTER BEDROOM 4.7M X 3.75M 15'5" X 12'4"
- ENSUITE 2.1M X 1.75M 6'11" X 5'9"
- DRESSING ROOM 2.5M X 1.75M 8'2" X 5'9"
- BATHROOM 2.7M X 2.3M 8'10" X 7'7"