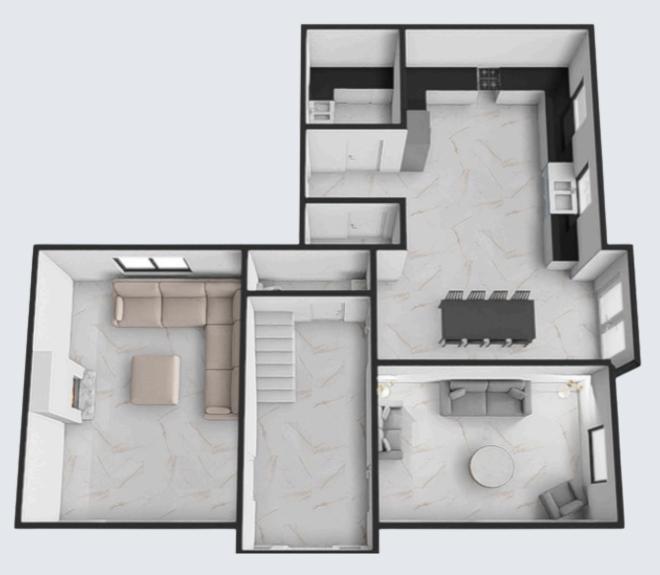

#### GROUND FLOOR

- KITCHEN/DINING 7.1M X 4.7M 23'4" X 15'5"
- FAMILY ROOM 4.1M X 3.2M 13'5" X 10'6"
- UTILITY ROOM 2.3M X 2M 7'7" X 6'7"
- LOUNGE 5.6M X 4.2M 18'4" X 13'9"
- WC 2.5M X 1M 8'2" X 3'3"
- CLOAKROOM 2M X 1M 6'7" X 3'3"

### THE BUCKTHORNE

#### DETACHED - c1,930 sq ft HT E