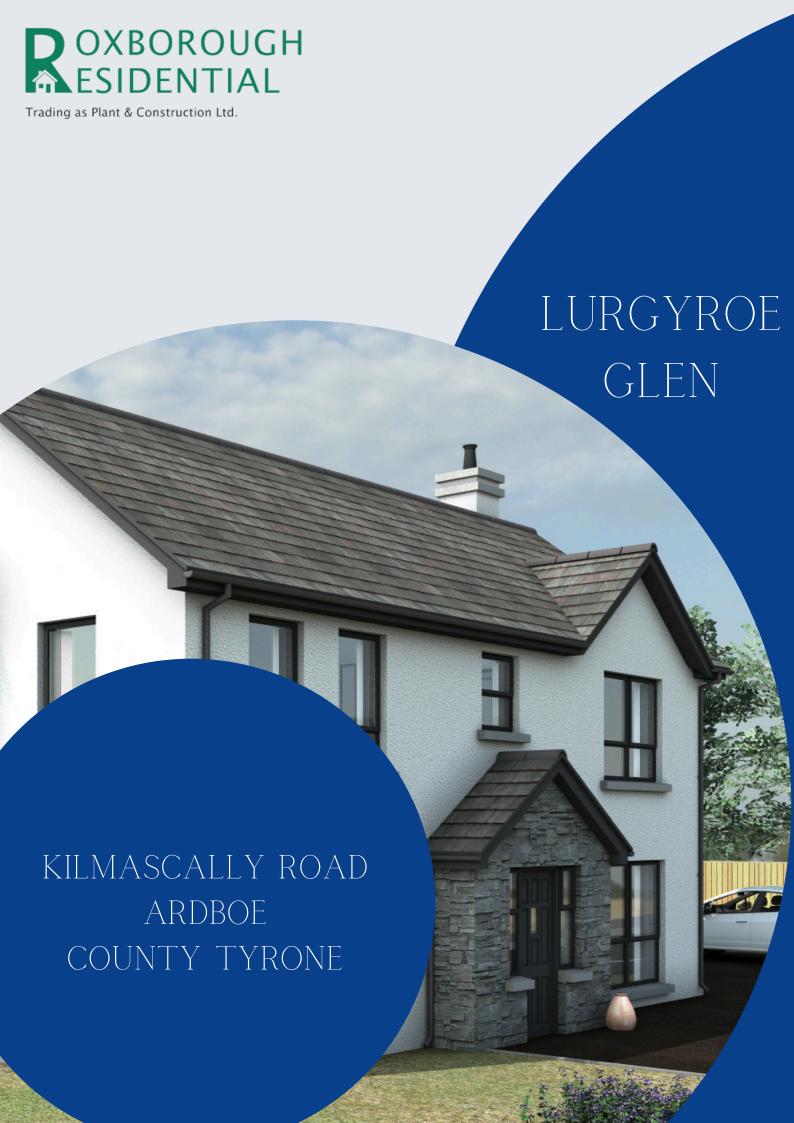

# THE BILBERRY SEMI DETACHED c1120sq ft HTb

The Bilberry is a luxury three bedroom semi-detached home nestled in the rural area of Ardboe, County Tyrone.

The ground floor offers spacious living with an open plan kitchen and dining area, leading onto a generous utility room.

The lounge is ideally sized for hosting and entertaining friends and family.

On the first floor, comprised of 2 bedrooms and the master bedroom with ensuite for that extra privacy. The family bathroom offers a zen yet luxurious experience with the feature free standing bath, LED mirror as well as a spacious shower unit.