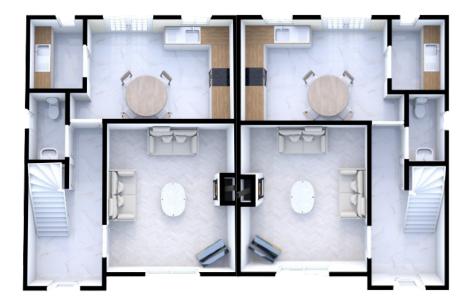

#### Ground Floor

First Floor

#### Ground Floor

| Room Dimensions |              |                |
|-----------------|--------------|----------------|
| Kitchen/Dining  | 4.7m x 3.1m  | 15' 4" x 10'1" |
| Utility Room    | 2.1m x 1.6m  | 6' 8" x 5'2"   |
| Lounge          | 4.55m x 3.9m | 14' 9" x 12'7" |
| WC              | 2.1m x 1.1m  | 6' 8" x 5' 7"  |
|                 |              |                |