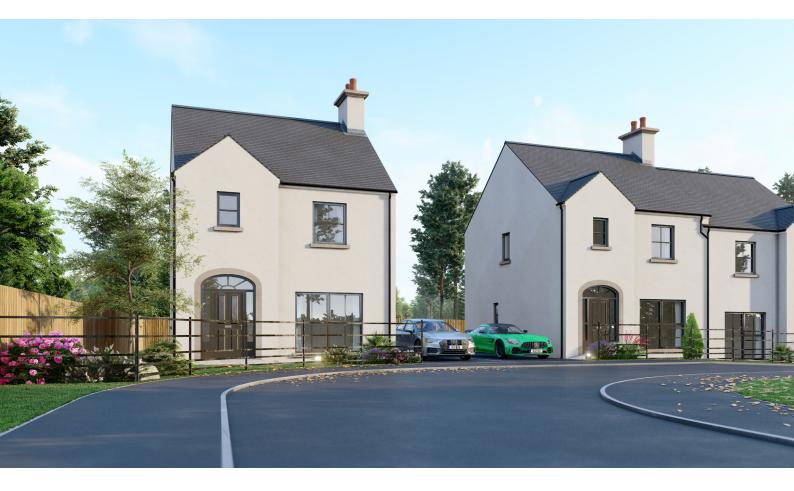

# the Bramley

DETACHED,1080 sq ft

### BROOMHILL MANOR

obbin Road Portadown

### the Bramley

The architectural perspective is for illustration purposes only, as such, the elevation shown may vary from the actual finish on site. Floor plans are not drawn to scale and dimensions are approximate. L-shaped kitchen standard. Whilst we endeavour to make our sales information accurate and reliable, they should not be relied upon as statements or representations of fact and do not constitute as part of an offer or contract.