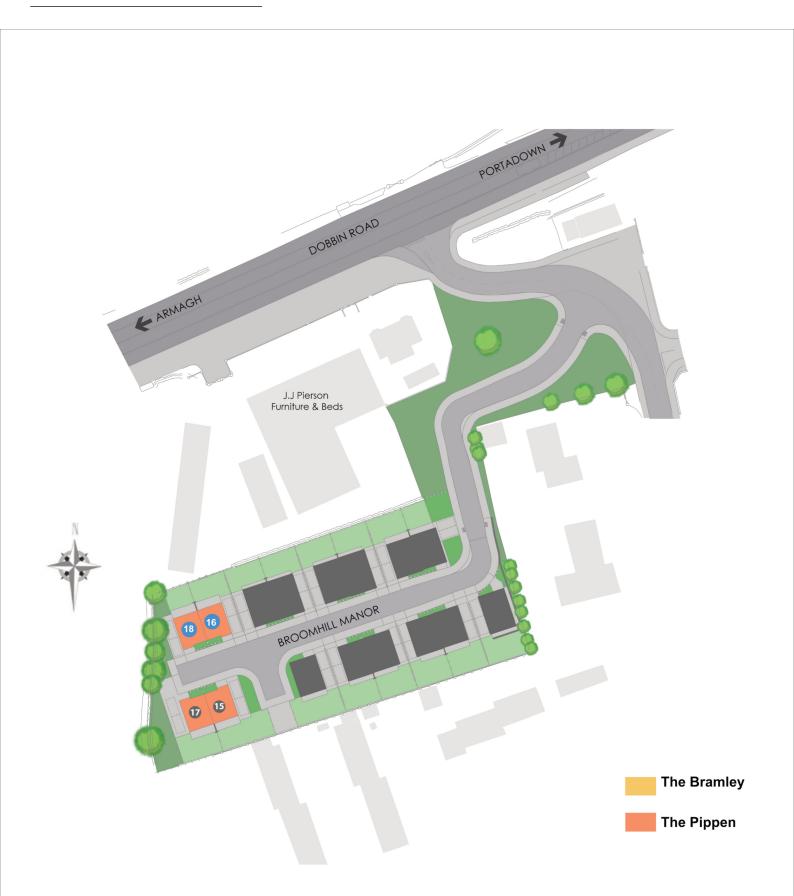

room 1       | 3.55m x 3.9m | 11'6" x 12'7"  |
| En Suite        | 2.6m x 0.9m  | 8'5" x 2' 9"   |
| Bedroom 2       | 3.66m x 3.1m | 12' x 10' 1"   |
| Bedroom 3       | 3.1m x 2.65m | 10' 1" x 8' 6" |
| Bathroom        | 2.4m x 2.45m | 7' 8" x 8'     |
|                 |              |                |

The architectural perspective is for illustration purposes only, as such, the elevation shown may vary from the actual finish on site. Floor plans are not drawn to scale and dimensions are approximate. L-shaped kitchen standard. Whilst we endeavour to make our sales information accurate and reliable, they should not be relied upon as statements or representations of fact and do not constitute as part of an offer or contract.

### BROOMHILL MANOR Dobbin Road Portadown

### the Site Plan