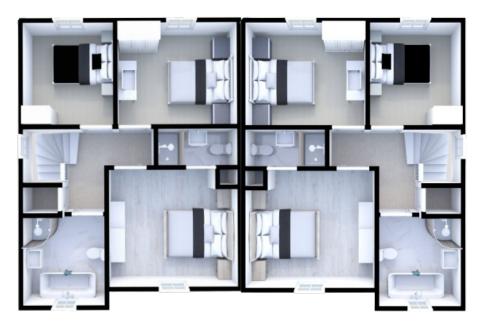

### the Pippen

First Floor

Ground Floor

#### First Floor

| Room Dimensions |              |                |
|-----------------|--------------|----------------|
| Bedroom 1       | 3.55m x 3.9m | 11'6" x 12'7"  |
| En Suite        | 2.6m x 0.9m  | 8'5" x 2' 9"   |
| Bedroom 2       | 3.66m x 3.1m | 12' x 10' 1"   |
| Bedroom 3       | 3.1m x 2.65m | 10' 1" x 8' 6" |
| Bathroom        | 2.4m x 2.45m | 7' 8" x 8'     |
|                 |              |                |