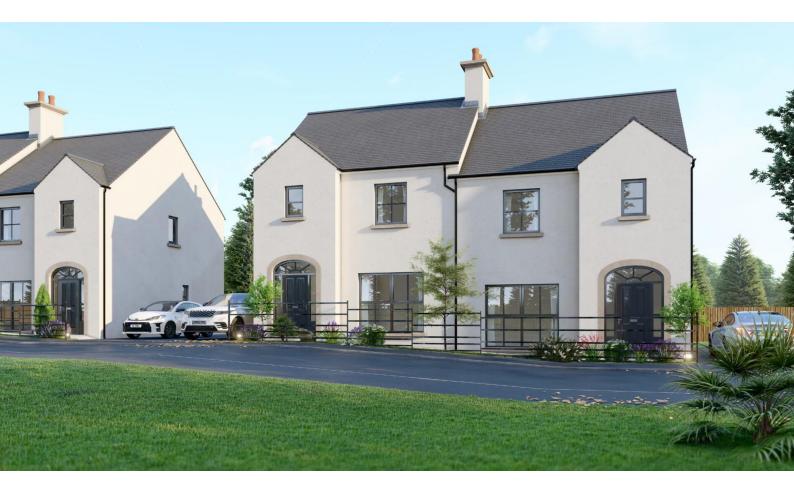

# the Pippen SEMI-DETACHED 1080 sq ft

# BROOMHILL MANOR

Dobbin Road Portadown

### the Pippen

First Floor

Ground Floor

The architectural perspective is for illustration purposes only, as such, the elevation shown may vary from the actual finish on site. Floor plans are not drawn to scale and dimensions are approximate. L-shaped kitchen standard. Whilst we endeavour to make our sales information accurate and reliable, they should not be relied upon as statements or representations of fact and do not constitute as part of an offer or contract.