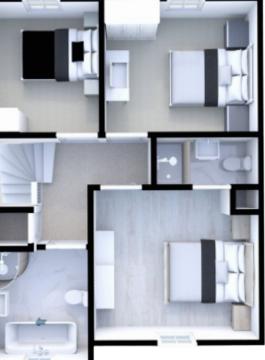

#### Ground Floor

First Floor

#### First Floor

| Room Dimensions |              |                |
|-----------------|--------------|----------------|
| Bedroom 1       | 3.55m x 3.9m | 11'6" x 12'7"  |
| En Suite        | 2.6m x 0.9m  | 8'5" x 2' 9"   |
| Bedroom 2       | 3.66m x 3.1m | 12' x 10' 1"   |
| Bedroom 3       | 3.1m x 2.65m | 10' 1" x 8' 6" |
| Bathroom        | 2.4m x 2.45m | 7' 8" x 8'     |
|                 |              |                |