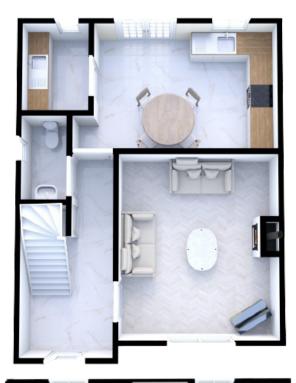

#### Ground Floor

First Floor

#### Ground Floor

| Room Dimensions |              |                |
|-----------------|--------------|----------------|
| Kitchen/Dining  | 4.7m x 3.1m  | 15' 4" x 10'1" |
| Utility Room    | 2.1m x 1.6m  | 6' 8" x 5'2"   |
| Lounge          | 4.55m x 3.9m | 14' 9" x 12'7" |
| WC              | 2.1m x 1.1m  | 6' 8" x 5' 7"  |
|                 |              |                |