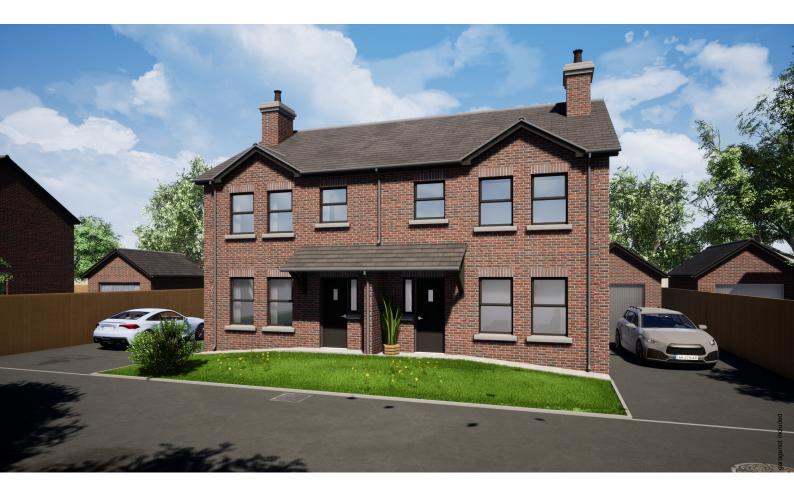

**DRUMNA DRIVE** LURGAN

# the Marengo

SEMI-DETACHED, 990sq ft

**Ground Floor** 