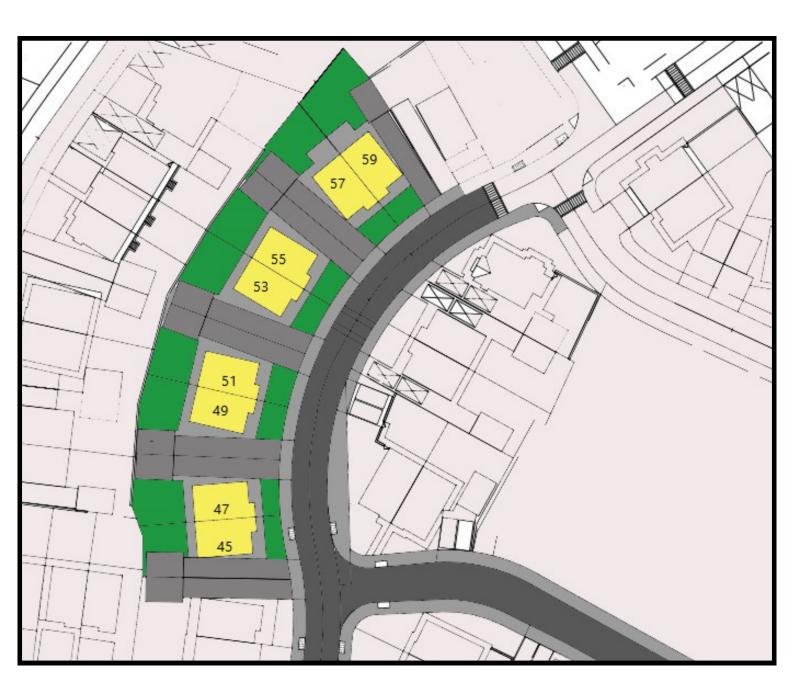

#### First Floor



### **Ground Floor**

#### Room Dimensions

Kitchen / Dining

Lounge

5.5m x 3.4m 4.9m x 3.5m

18' 1" x 11' 2"

16' 5" x 11' 6"

## First Floor

#### Room Dimensions

Bedroom 1

En Suite

4.5m x 3.5m 2.3m x 1.9m 2.8m x 3m

6.6m x 1.7m

14'9" x 11' 6" 7' 7" x 6' 3"

5 Bedroom 2 Bedroom 3

Bathroom

2.6m x 3m

9' 2" x 9' 10" 8' 5" x 9' 10" 8' 6" x 5' 7 "

The architectural perspective is for illustration purposes only and as such, the elevation shown may vary from the actual finish on site. Floor plans are not drawn to scale and dimensions are approximate. Whilst we endeavour to make our sales information accurate and reliable they should not be relied upon as statements or representations of fact and do not constitute an part of an offer or contract.

# the Site Plan



DRUMNA
DRIVE
LURGAN