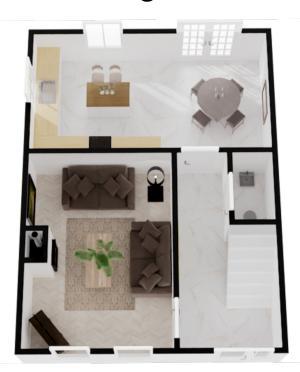

### **Ground Floor**

#### Room Dimensions

Kitchen / Dining

Lounge

5.5m x 3.4m 4.9m x 3.5m

18' 1" x 11' 2"

16' 5" x 11' 6"