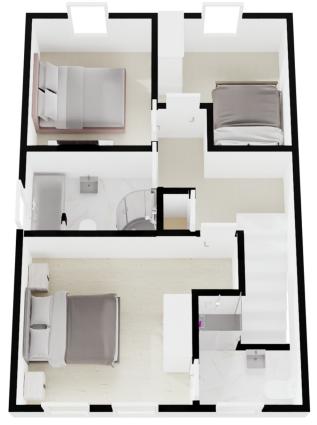

## First Floor

#### Room Dimensions

Bedroom 1

En Suite

4.5m x 3.5m 2.3m x 1.9m 2.8m x 3m

6.6m x 1.7m

14'9" x 11' 6" 7' 7" x 6' 3"

5 Bedroom 2 Bedroom 3

Bathroom

2.6m x 3m

9' 2" x 9' 10" 8' 5" x 9' 10" 8' 6" x 5' 7 "

The architectural perspective is for illustration purposes only and as such, the elevation shown may vary from the actual finish on site. Floor plans are not drawn to scale and dimensions are approximate. Whilst we endeavour to make our sales information accurate and reliable they should not be relied upon as statements or representations of fact and do not constitute an part of an offer or contract.