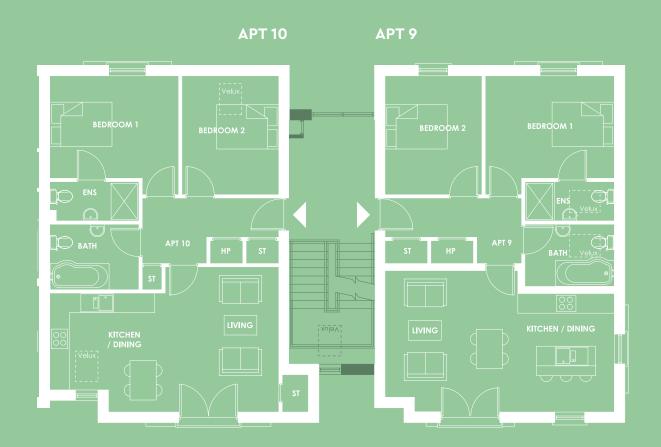

#### APARTMENT 9: 768 sq.ft.

| Kitchen / Living | 22'0" X 14'1"   | 7.0m x 4.3m |
|------------------|-----------------|-------------|
| Master Bedroom   | 12'10" x 11'10" | 3.9m x 3.6m |
| Ensuite          | 8'10" x 3'11"   | 2.7m x 1.2m |
| Bedroom 2        | 11'10" x 9'6"   | 3.6m x 2.9m |
| Bathroom         | 8'10" x 6'3"    | 2.7m x 1.9m |

#### APARTMENT 10: 769 sq.ft.

| Kitchen / Living | 22'8" x 14'5"  | 6.9m x 4.4m   |
|------------------|----------------|---------------|
| Master Bedroom   | 12'10" x 11'10 | " 3.9m x 3.6m |
| Ensuite          | 8'10" x 3'11"  | 2.7m x 1.2m   |
| Bedroom 2        | 11'10" x 9'6"  | 3.6m x 2.9m   |
| Bathroom         | 8'10" x 6'7"   | 2.7m x 2.0m   |