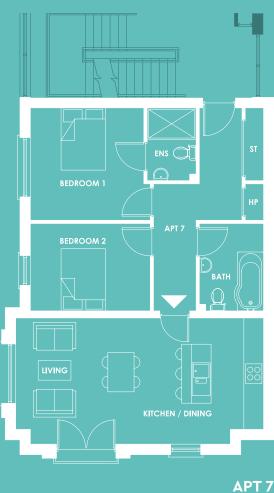

#### APARTMENT 7: 796 sq.ft.

| Kitchen / Living | 24'7" x 12'6"  | 7.5m x 3.8m |
|------------------|----------------|-------------|
| Master Bedroom   | 11'10" x 11'2" | 3.6m x 3.4m |
| Ensuite          | 7'3" × 4'7"    | 2.2m x 1.4m |
| Bedroom 2        | 11'10" x 8'6"  | 3.6m x 2.6m |
| Bathroom         | 8'6" x 6'3"    | 2.6m x 1.9m |