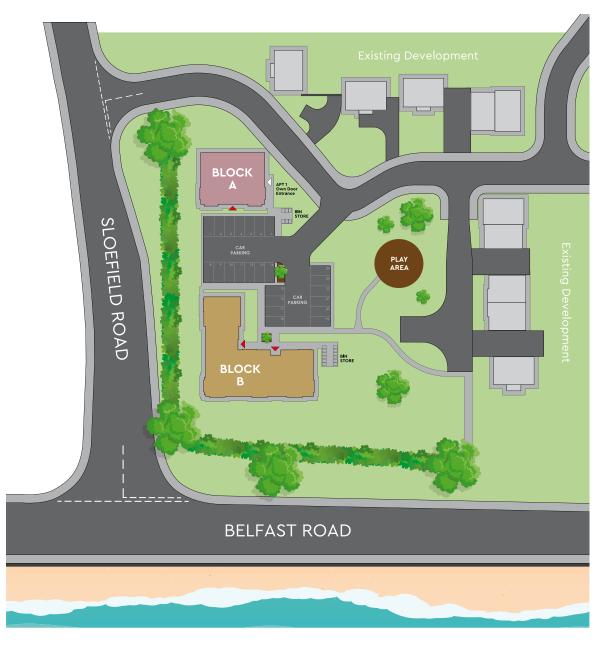

### SITE MAP

#### ASHBOURNE MANOR APARTMENTS

#### **BLOCK A**

2 x GROUND FLOOR APARTMENTS 2 BED APARTMENTS - 753 sq.ft.

2 x FIRST FLOOR APARTMENTS 2 BED APARTMENTS - 753 sq.ft.

#### **BLOCK B**

4 x GROUND FLOOR APARTMENTS 2 BED APARTMENTS - from 753 - 789 sq.ft.

4 x FIRST FLOOR APARTMENTS 2 BED APARTMENTS - from 764 - 796 sq.ft.

4 x SECOND FLOOR APARTMENTS 2 BED APARTMENTS - from 764 - 796 sq.ft.