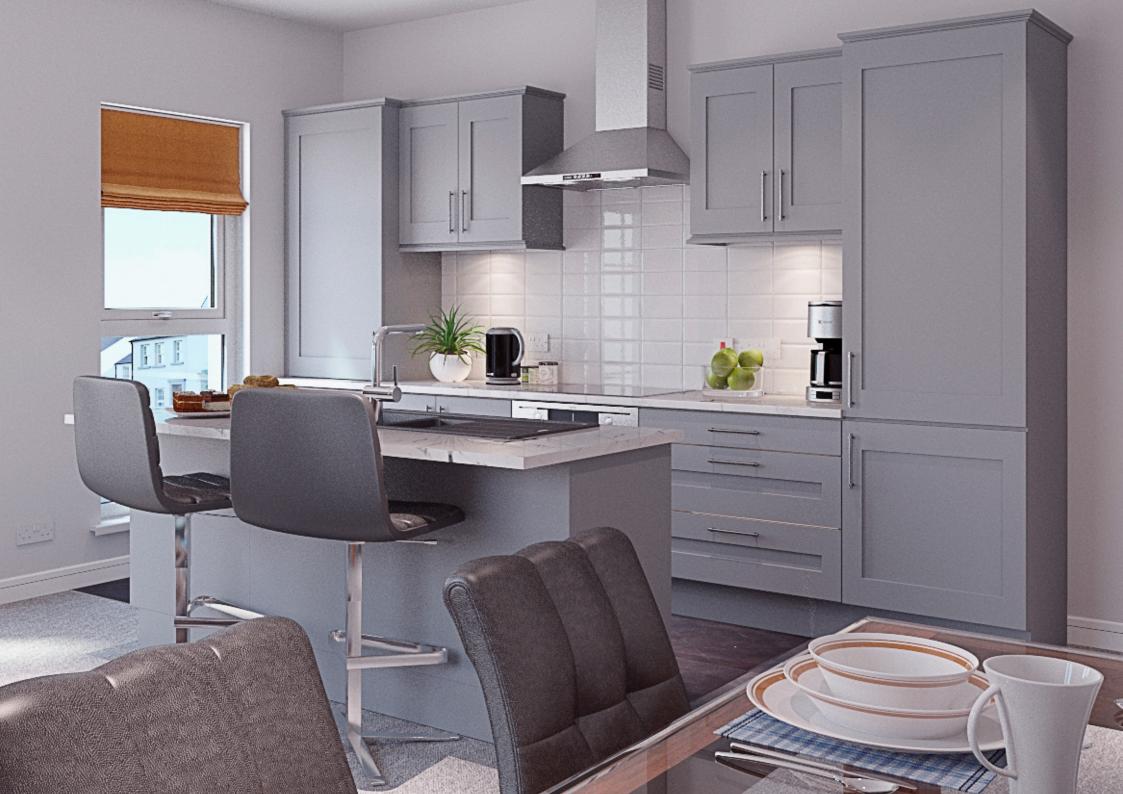

#### **KITCHENS & UTILITY ROOMS**

Fully fitted kitchen with choice of doors, worktop with matching upstands, glass splash back and handles.

Built-in oven and hob with extractor hood. Integrated fridge-freezer, dishwasher and washer dryer

Feature downlighters