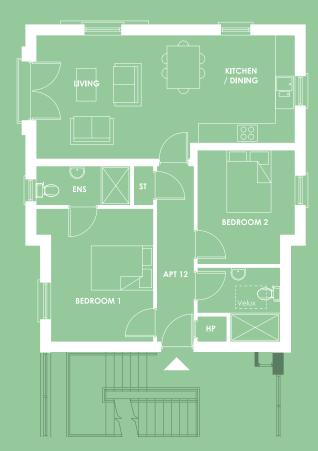

#### APARTMENT 12: 764 sq.ft.

| Kitchen / Living | 25'11" x 12'2" | 7.9m x 3.7m |
|------------------|----------------|-------------|
| Master Bedroom   | 13'1" x 11'6"  | 4.0m x 3.5m |
| Ensuite          | 9'2" x 3'11"   | 2.8m x 1.2m |
| Bedroom 2        | 11'2" x 9'6"   | 3.4m x 2.9m |
| Shower room      |                | 2.5m x 2.2m |