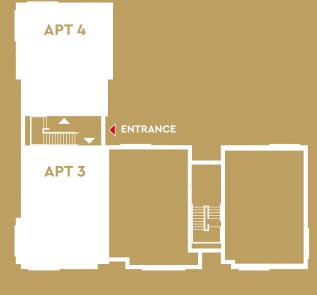

#### APARTMENT 3:753 sq.ft.

| Kitchen / Living | 18'4" × 17'9" | 5.6m x 5.4m |
|------------------|---------------|-------------|
| Master Bedroom   | 13'5" x 8'10" | 4.1m x 2.7m |
| Ensuite          | 9'2" x 4'3"   | 2.8m x 1.3m |
| Bedroom 2        | 13'5" x 8'10" | 4.1m x 2.7m |
| Bathroom         | 8'10" x 6'7"  | 2.7m x 2.0m |

#### APARTMENT 4:753 sq.ft.

| Kitchen / Living | 18'4" x 17'9" | 5.6m x 5.4m |
|------------------|---------------|-------------|
| Master Bedroom   | 13'5" x 8'10" | 4.1m x 2.7m |
| Ensuite          | 9'2" x 4'3"   | 2.8m x 1.3m |
| Bedroom 2        | 13'5" x 8'10" | 4.1m x 2.7m |
| Bathroom         | 8'10" x 6'7"  | 2.7m x 2.0m |