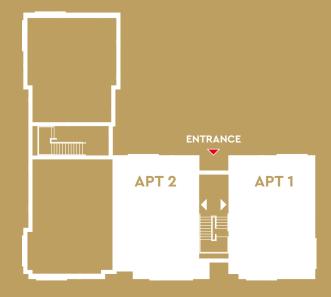

x 2.0m |



## **BLOCK A**

#### FIRST FLOOR APARTMENTS





#### APARTMENT 3:753 sq.ft.

| Kitchen / Living | 18'4" × 17'9" | 5.6m x 5.4m |
|------------------|---------------|-------------|
| Master Bedroom   | 13'5" x 8'10" | 4.1m x 2.7m |
| Ensuite          | 9'2" x 4'3"   | 2.8m x 1.3m |
| Bedroom 2        | 13'5" x 8'10" | 4.1m x 2.7m |
| Bathroom         | 8'10" x 6'7"  | 2.7m x 2.0m |

#### APARTMENT 4:753 sq.ft.

| Kitchen / Living | 18'4" x 17'9" | 5.6m x 5.4m |
|------------------|---------------|-------------|
| Master Bedroom   | 13'5" x 8'10" | 4.1m x 2.7m |
| Ensuite          | 9'2" x 4'3"   | 2.8m x 1.3m |
| Bedroom 2        | 13'5" x 8'10" | 4.1m x 2.7m |
| Bathroom         | 8'10" x 6'7"  | 2.7m x 2.0m |





## BLOCK B FLOOR PLANS



#### **GROUND FLOOR APARTMENTS**





#### APARTMENT 1: 753 sq.ft.

| Kitchen / Living | 22'0" x 13'5"  | 7.0m x 4.1m |
|------------------|----------------|-------------|
| Master Bedroom   | 12'10" x 11'6" | 3.9m x 3.5m |
| Ensuite          | 8'10" x 3'11"  | 2.7m x 1.2m |
| Bedroom 2        | 11'6" x 9'6"   | 3.5m x 2.9m |
| Bathroom         | 8'10" x 6'3"   | 2.7m x 1.9m |

#### APARTMENT 2: 769 sq.ft.

| Master Bedroom 12'10" x 11'10" 3.9m x 3.6m | Kitchen / Living | 22'8" x 14'5"   | 6.9m x 4.4m |
|--------------------------------------------|------------------|-----------------|-------------|
|                                            | Master Bedroom   | 12'10" x 11'10" | 3.9m x 3.6m |
| Ensuite 8'10" x 3'11" 2.7m x 1.2m          | Ensuite          | 8'10" x 3'11"   | 2.7m x 1.2m |
| Bedroom 2 11'10" x 9'6" 3.6m x