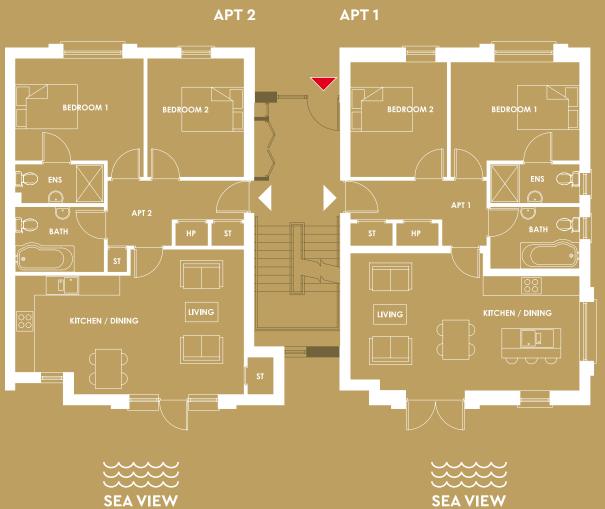

#### APARTMENT 1: 753 sq.ft.

| Kitchen / Living | 18'4" x 16'5" | 5.6m x 5.0m |
|------------------|---------------|-------------|
| Master Bedroom   | 13'5" x 8'10" | 4.1m x 2.7m |
| Ensuite          | 9'2" x 4'3"   | 2.8m x 1.3m |
| Bedroom 2        | 17'5" x 8'10" | 5.3m x 2.7m |
| Bathroom         | 8'10" x 6'7"  | 2.7m x 2.0m |

#### APARTMENT 2: 753 sq.ft.

| Kitchen / Living | 18'4" x 17'9" | 5.6m x 5.4m |
|------------------|---------------|-------------|
| Master Bedroom   | 13'5" x 8'10" | 4.1m x 2.7m |
| Ensuite          | 9'2" x 4'3"   | 2.8m x 1.3m |
| Bedroom 2        | 13'5" x 8'10" | 4.1m x 2.7m |
| Bathroom         | 8'10" x 6'7"  | 2.7m x 2.0m |