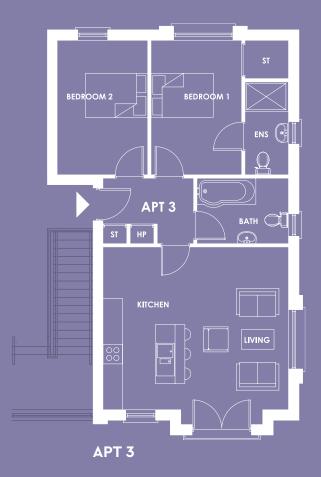

#### APARTMENT 3:753 sq.ft.

| Kitchen / Living | 18'4" × 17'9" | 5.6m x 5.4m |
|------------------|---------------|-------------|
| Master Bedroom   | 13'5" x 8'10" | 4.1m x 2.7m |
| Ensuite          | 9'2" x 4'3"   | 2.8m x 1.3m |
| Bedroom 2        | 13'5" x 8'10" | 4.1m x 2.7m |
| Bathroom         | 8'10" x 6'7"  | 2.7m x 2.0m |