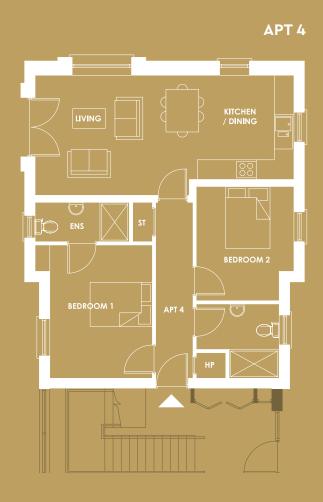

#### APARTMENT 4:753 sq.ft.

| Kitchen / Living | 18'4" x 17'9" | 5.6m x 5.4m |
|------------------|---------------|-------------|
| Master Bedroom   | 13'5" x 8'10" | 4.1m x 2.7m |
| Ensuite          | 9'2" x 4'3"   | 2.8m x 1.3m |
| Bedroom 2        | 13'5" x 8'10" | 4.1m x 2.7m |
| Bathroom         | 8'10" x 6'7"  | 2.7m x 2.0m |