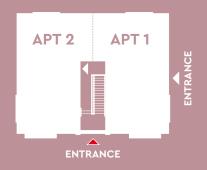

## BLOCK A FLOOR PLANS

## **BLOCK A**

#### **GROUND FLOOR APARTMENTS**

#### APARTMENT 1: 753 sq.ft.

| Kitchen / Living | 18'4" x 16'5" | 5.6m x 5.0m |
|------------------|---------------|-------------|
| Master Bedroom   | 13'5" x 8'10" | 4.1m x 2.7m |
| Ensuite          | 9'2" x 4'3"   | 2.8m x 1.3m |
| Bedroom 2        | 17'5" x 8'10" | 5.3m x 2.7m |
| Bathroom         | 8'10" x 6'7"  | 2.7m x 2.0m |

#### APARTMENT 2: 753 sq.ft.

| Kitchen / Living | 18'4" x 17'9" | 5.6m x 5.4m |
|------------------|---------------|-------------|
| Master Bedroom   | 13'5" x 8'10" | 4.1m x 2.7m |
| Ensuite          | 9'2" x 4'3"   | 2.8m x 1.3m |
| Bedroom 2        | 13'5" x 8'10" | 4.1m x 2.7m |
| Bathroom         | 8'10" x 6'7"  | 2.7m x 2.0m |