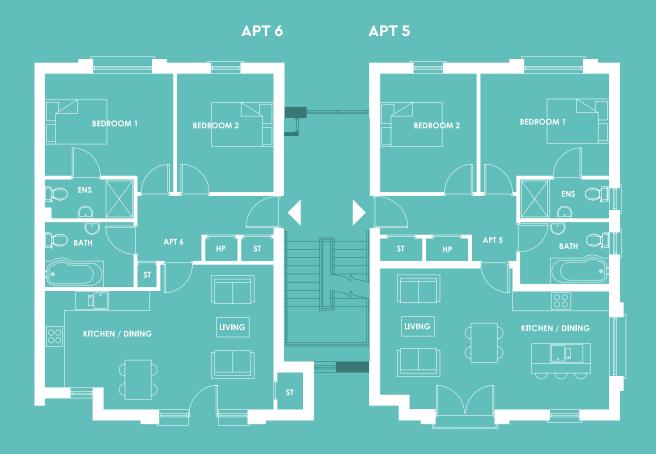

#### APARTMENT 5: 768 sq.ft.

| Kitchen / Living | 22'0" X 14'1"   | 7.0m x 4.3m |
|------------------|-----------------|-------------|
| Master Bedroom   | 12'10" x 11'10" | 3.9m x 3.6m |
| Ensuite          | 8'10" x 3'11"   | 2.7m x 1.2m |
| Bedroom 2        | 11'10" x 9'6"   | 3.6m x 2.9m |
| Bathroom         | 8'10" x 6'3"    | 2.7m x 1.9m |

#### APARTMENT 6: 769 sq.ft.

| Kitchen / Living | 22'8" x 14'5"   | 6.9m x 4.4m |
|------------------|-----------------|-------------|
| Master Bedroom   | 12'10" x 11'10" | 3.9m x 3.6m |
| Ensuite          | 8'10" x 3'11"   | 2.7m x 1.2m |
| Bedroom 2        | 11'10" x 9'6"   | 3.6m x 2.9m |
| Bathroom         | 8'10" x 6'7"    | 2.7m x 2.0m |