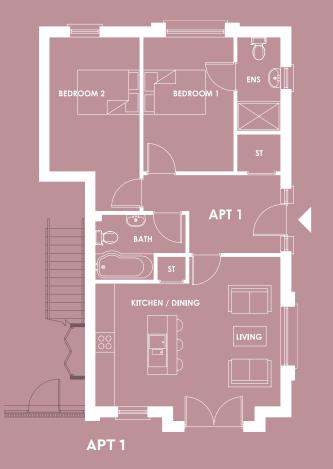

## BLOCK B FLOOR PLANS

#### **GROUND FLOOR APARTMENTS**

#### APARTMENT 1: 753 sq.ft.

| Kitchen / Living | 22'0" x 13'5"  | 7.0m x 4.1m |
|------------------|----------------|-------------|
| Master Bedroom   | 12'10" x 11'6" | 3.9m x 3.5m |
| Ensuite          | 8'10" x 3'11"  | 2.7m x 1.2m |
| Bedroom 2        | 11'6" x 9'6"   | 3.5m x 2.9m |
| Bathroom         | 8'10" x 6'3"   | 2.7m x 1.9m |

#### APARTMENT 1: 753 sq.ft.

| Kitchen / Living | 18'4" x 16'5" | 5.6m x 5.0m |
|------------------|---------------|-------------|
| Master Bedroom   | 13'5" x 8'10" | 4.1m x 2.7m |
| Ensuite          | 9'2" x 4'3"   | 2.8m x 1.3m |
| Bedroom 2        | 17'5" x 8'10" | 5.3m x 2.7m |
| Bathroom         | 8'10" x 6'7"  | 2.7m x 2.0m |