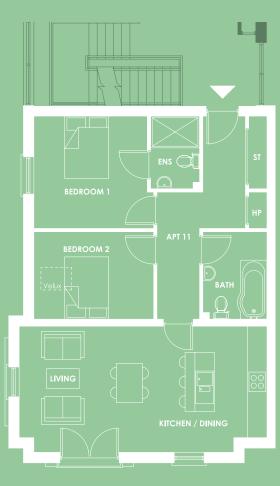

#### APARTMENT 11: 796 sq.ft.

| Kitchen / Living | 24'7" x 12'6"  | 7.5m x 3.8m |
|------------------|----------------|-------------|
| Master Bedroom   | 11'10" x 11'2" | 3.6m x 3.4m |
| Ensuite          |                | 2.2m x 1.4m |
| Bedroom 2        | 11'10" x 8'6"  | 3.6m x 2.6m |
| Bathroom         | 8'6" x 6'3"    | 2.6m x 1.9m |