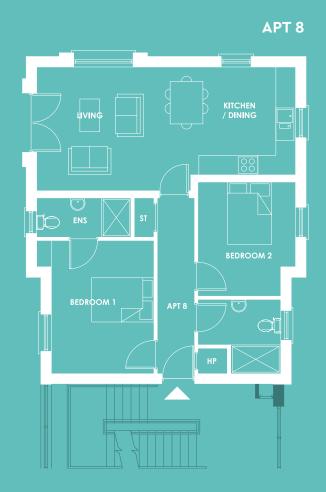

#### APARTMENT 8: 764 sq.ft.

| Kitchen / Living | 25'11" x 12'2" | 7.9m x 3.7m |
|------------------|----------------|-------------|
| Master Bedroom   | 13'1" x 11'6"  | 4.0m x 3.5m |
| Ensuite          | 9'2" x 3'11"   | 2.8m x 1.2m |
| Bedroom 2        | 11'2" x 9'6"   | 3.4m x 2.9m |
| Shower room      | 8'2" x 7'3"    | 2.5m x 2.2m |