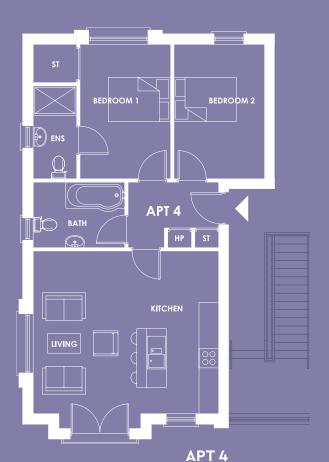

#### APARTMENT 4:753 sq.ft.

| Kitchen / Living | 18'4" x 17'9" | 5.6m x 5.4m |
|------------------|---------------|-------------|
| Master Bedroom   | 13'5" x 8'10" | 4.1m x 2.7m |
| Ensuite          | 9'2" x 4'3"   | 2.8m x 1.3m |
| Bedroom 2        | 13'5" x 8'10" | 4.1m x 2.7m |
| Bathroom         | 8'10" x 6'7"  | 2.7m x 2.0m |