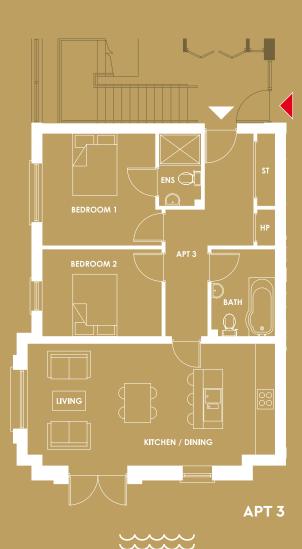

#### APARTMENT 3:753 sq.ft.

| Kitchen / Living | 18'4" × 17'9" | 5.6m x 5.4m |
|------------------|---------------|-------------|
| Master Bedroom   | 13'5" x 8'10" | 4.1m x 2.7m |
| Ensuite          | 9'2" x 4'3"   | 2.8m x 1.3m |
| Bedroom 2        | 13'5" x 8'10" | 4.1m x 2.7m |
| Bathroom         | 8'10" x 6'7"  | 2.7m x 2.0m |