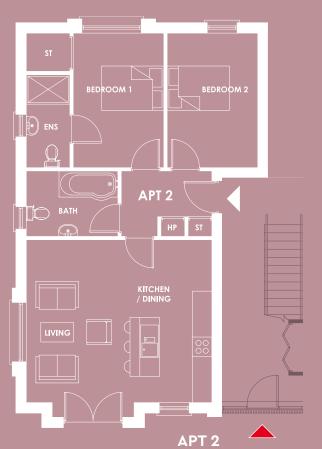

## BLOCK B FLOOR PLANS

#### **GROUND FLOOR APARTMENTS**

#### APARTMENT 1: 753 sq.ft.

| Kitchen / Living | 22'0" x 13'5"  | 7.0m x 4.1m |
|------------------|----------------|-------------|
| Master Bedroom   | 12'10" x 11'6" | 3.9m x 3.5m |
| Ensuite          | 8'10" x 3'11"  | 2.7m x 1.2m |
| Bedroom 2        | 11'6" x 9'6"   | 3.5m x 2.9m |
| Bathroom         | 8'10" x 6'3"   | 2.7m x 1.9m |

#### APARTMENT 2: 769 sq.ft.

| Master Bedroom 12'10" x 11'10" 3.9m x 3.6m | Kitchen / Living | 22'8" x 14'5"   | 6.9m x 4.4m |
|--------------------------------------------|------------------|-----------------|-------------|
|                                            | Master Bedroom   | 12'10" x 11'10" | 3.9m x 3.6m |
| Ensuite 8'10" x 3'11" 2.7m x 1.2m          | Ensuite          | 8'10" x 3'11"   | 2.7m x 1.2m |
| Bedroom 2 11'10" x 9'6" 3.6m x 2.9m        | Bedroom 2        | 11'10" x 9'6"   | 3.6m x 2.9m |
| Bathroom 8'10" x 6'7" 2.7m x 2.0m          | Bathroom         | 8'10" x 6'7"    | 2.7m x 2.0m |

#### APARTMENT 2: 753 sq.ft.

| Kitchen / Living | 18'4" x 17'9" | 5.6m x 5.4m |
|------------------|---------------|-------------|
| Master Bedroom   | 13'5" x 8'10" | 4.1m x 2.7m |
| Ensuite          | 9'2" x 4'3"   | 2.8m x 1.3m |
| Bedroom 2        | 13'5" x 8'10" | 4.1m x 2.7m |
| Bathroom         | 8'10" x 6'7"  | 2.7m x 2.0m |