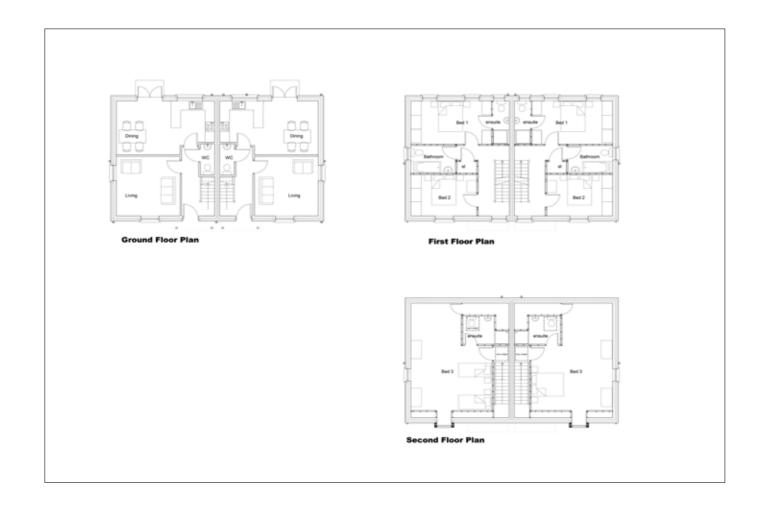

# **FLOOR PLAN**

## THE ACCOMMODATION WILL COMPRISE OF:

- GROUND FLOOR
- ENTRANCE HALL WITH SEPARATE WC:
- LIVING ROOM:
  - 12' 9" x 12' 8" (3.89m x 3.86m)
- KITCHEN / DINING: 19' 10" (max) x 13' 5" (6.05m x 4.09m)
- FIRST FLOOR
- MASTER BEDROOM: 15' 2" x 11' 8" (4.62m x 3.56m)
- ENSUITE:
- BEDROOM (2): 13' 3" x 8' 10" (4.04m x 2.69m)
- BATHROOM:
- SECOND FLOOR
- BEDROOM (3): 23' 3" (max) x 16' 4" (7.09m x 4.98m)
- ENSUITE: