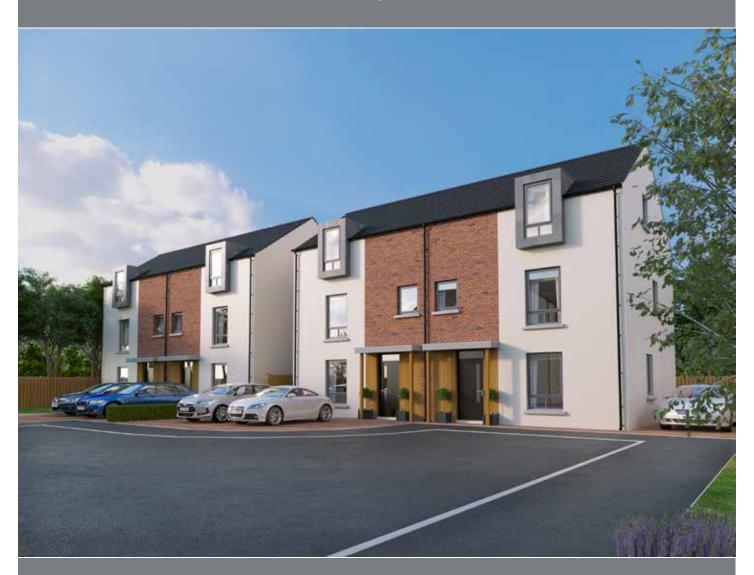

## **FOR SALE**

4 Semi-Detached Houses at Quay Meadows, Hillsborough Old Road, Lisburn, BT27

Prices From £210,000

Telephone 02890 668888 www.simonbrien.com

### **EXTERNAL FEATURES**

- Individual architectural style
- High quality 'K Rend' maintenance free exterior finish
- All front and rear gardens to be turfed in lawns and landscaped with some shrubs
- Boundary fencing to side and rear
- uPVC double glazed windows with lockable system
- Brick pavior driveways
- 10 year warranty provided by Global Home Warranties
- Communal landscaped riverside garden and walkway
- Low maintenance communal areas with attractive planting and landscaping

### **ABOUT THE DEVELOPMENT**

Quay Meadows is a unique riverside development in a beautiful secluded location just off Hillsborough Old Road, and bounded on 2 sides by the Lagan Valley regional Park.

This truly unique development offers a selection of superb homes, with an unrivalled specification and the added benefit of a beautiful private, landscaped, and communal area by the river, to be enjoyed by all residents. Quay Meadows introduces a whole new choice of stylish luxury living for this highly sought after area of Lisburn.