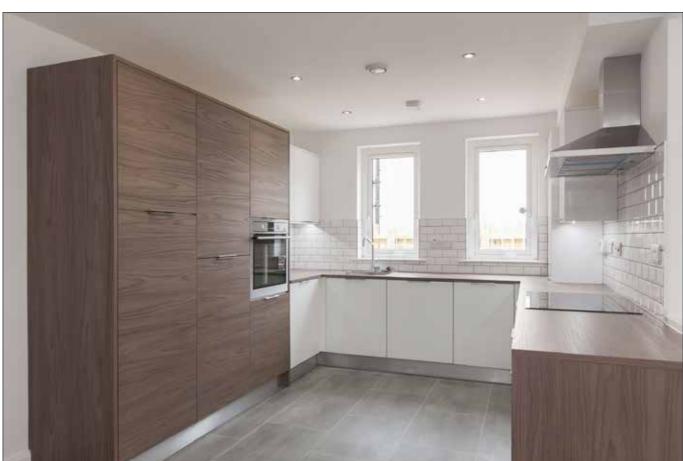

## **KITCHENS AND BATHROOMS**

- High quality units with choice of doors, handles, work tops, and upstands with soft closing doors and drawers
- Integrated appliances to include electric oven with ceramic hob, fridge / freezer, dishwasher, washer/dryer and stainless steel extractor hood
- Quality contemporary white sanitary ware with chrome fittings
- Showers in bathroom and ensuite with thermostatic shower units
- Recessed LED down lighters to ceilings

### **IMAGES**

 Images shown are CGIs and for illustrative purposes only. Virtual furniture images are of other properties within the development.