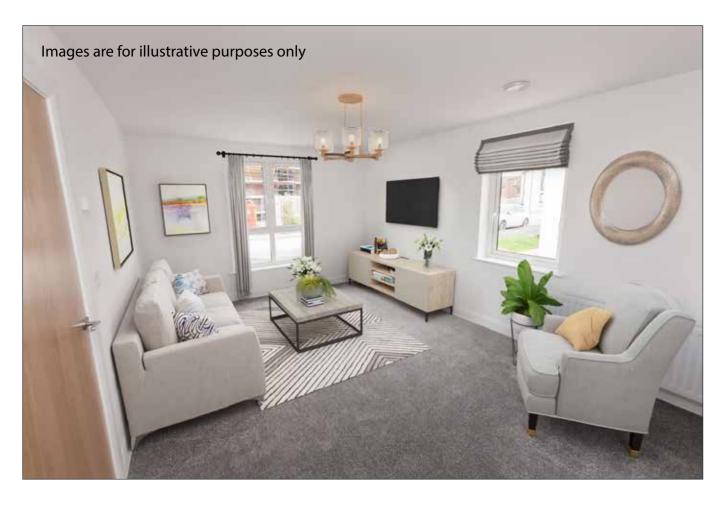

### **INTERNAL FEATURES**

- Internal walls and ceilings painted
- Contemporary painted doors and with high quality ironmongery
- Moulded skirtings and architraves
- Comprehensive range of electrical sockets, switches, CAT5 cabling, two 5 amp plug sockets to living room, TV and telephone points
- Mains supply smoke detectors and CO detectors
- Fitted intruder alarm
- Two Velux roof lights to second floor
- Gas fired central heating with under floor heating to ground floor and radiators to upper floors

### **IMAGES**

 Images shown are CGIs and for illustrative purposes only. Virtual furniture images are of other properties within the development.