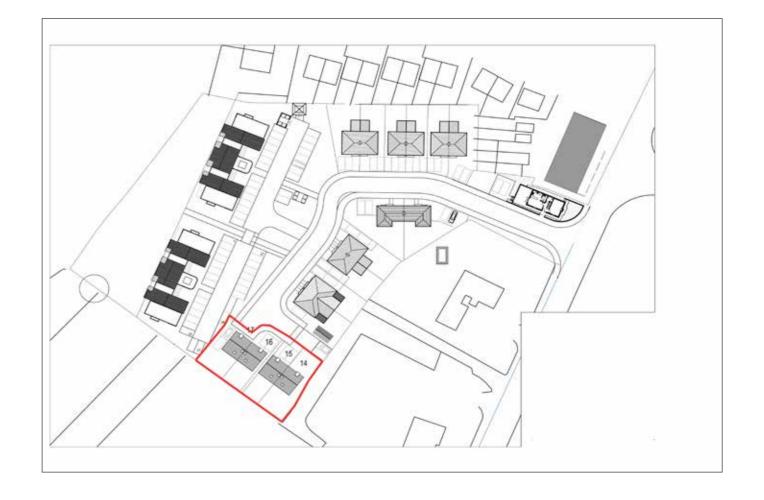

## **SITE PLAN**

### **AVAILABLE SITES**

- Site 14 Price: £212,500
- Site 15 Price: £210,000
- Site 16 Price: £210,000
- Site 17 Price: £212,500