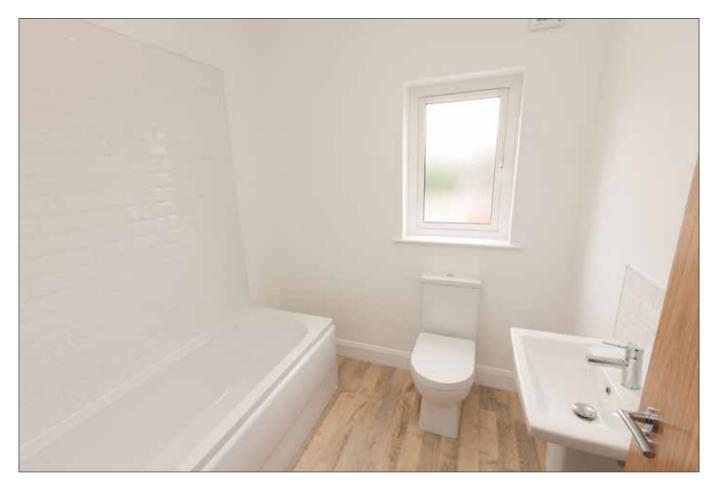

## **KITCHENS AND BATHROOMS**

- High quality units with choice of doors, handles, work tops, and upstands with soft closing doors and drawers
- Integrated appliances to include electric oven with ceramic hob, fridge / freezer, dishwasher, washer/dryer and stainless steel extractor hood
- Quality contemporary white sanitary ware with chrome fittings
- Showers in bathroom and ensuite with thermostatic shower units
- Recessed LED down lighters to ceilings

### **FLOOR COVERINGS & TILING**

- Ceramic tiled floor to hallway, kitchen, bathrooms, ensuites, and WC's
- Full height tiling to shower enclosures
- Part tiled walls to bathroom and ensuites
- Carpet and underlay to living room, stairs, landing and bedrooms