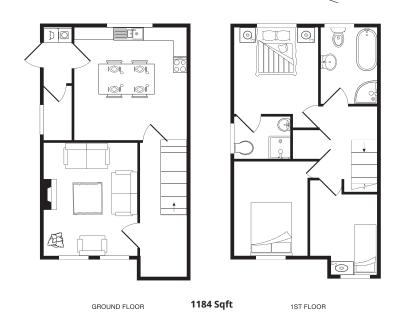

# **Specification**

- Architect Designed Home
- 10 Year NHBC Structural Warranty
- Mains central heating system with high energy efficiency boiler
- High thermal insulation and energy efficiency rating
- UPVC External doors
- UPVC Double glazed windows

### **Internal Features**

- Comprehensive range of electrical sockets throughout (Chrome & White), including TV points and telephone points.
- Oak panelled internal doors with chrome ironmongery
- Painted moulded skirting, architraves, stair handrails & balustrades
- All internal walls and ceilings painted throughout
- Smoke, heat and CO2 detectors as standard
- Well-designed modern kitchens and utility room Orchard Kitchens Armagh
- Integrated appliances where applicable, including built-in oven and hob, extractor hood, fridge/freezer and dishwasher.
- Feature downlighters to kitchen
- Bathrooms, Ensuites and W/c BJ Mullen Moy
- Contemporary white sanitaryware and chrome fittings
- Feature downlighters to main bathroom and ensuite
- Floor coverings Tiles, Laminate and Carpet BJ Mullens and Ideal furnishings Dungannon
- Full height tiling to shower enclosures and above bath
- Splash back tiling to all wash hand basins