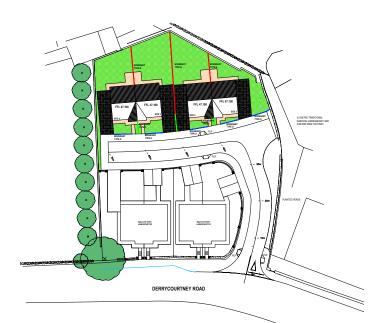

#### **Location**

Caledon is a small historical village located situated near the border of ROI, making this an ideal location for commuters, families and first time-buyers. Derrycourtney Manor is just 9 miles from Armagh City, 7 miles from Aughnacloy, 5 miles from Glasslough, Co Monaghan and the main A4 East-West primary route from Belfast to Enniskillen.