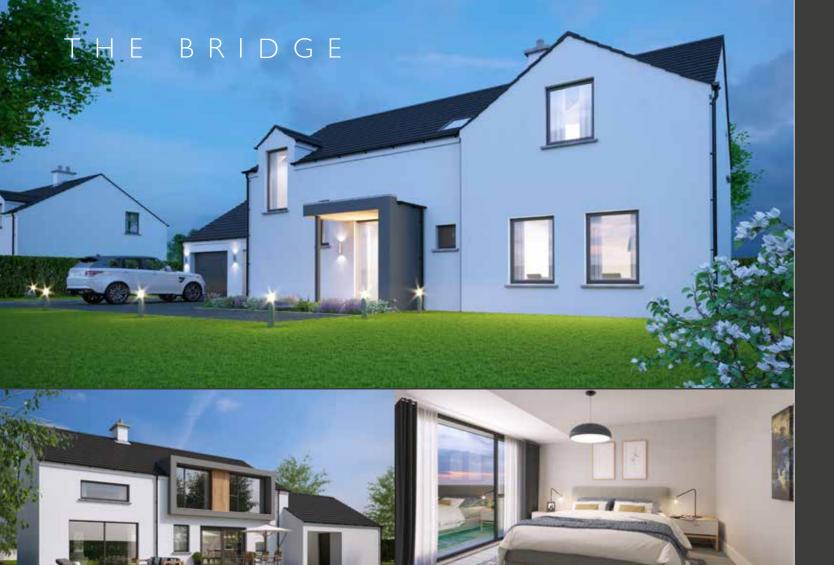

THE BROOK

&

THE BRIDGE

High specification contemporary homes of exceptional quality

#### 2067 sq ft / 192 sq m

(Garage 238 sq ft / 22.1 sq m) excluding carport

Entrance hall • Living room • Spacious open plan kitchen/dining/living area opening onto large outdoor patio

Utility room • 4 piece bathroom suite • 4 bedrooms, Master with en-suite • Carport • Garage

# Contemporary design and modern family living in perfect harmony The Brook & The Bridge are contemporary country homes of exceptional style and quality. Each has been designed to perfectly reflect the needs of modern lifestyles with spacious room layouts, considered floor plans and high specification finishes throughout, plus a meticulous attention to detail that is the hallmark of every Cornerstone home. THE BROOK Magnificent kitchen/living/dining space with separate living room Choice of high quality designer kitchens • 4 bedrooms, Master with en-suite Designer tile flooring and quality carpet fitted throughout Garage and car port • Landscaped front and rear gardens Large patio area