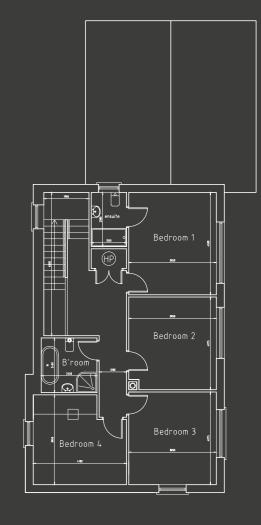

#### FIRST FLOOR PLAN

| Room       | ft            | m         |
|------------|---------------|-----------|
| Master Bed | 12'9" x 14'9" | 3.9 x 4.5 |
| Ensuite    | 5'3" x 7'10"  | 1.6 x 2.4 |
| Bed 2      | 12'9"x 13'1"  | 3.9 x 4   |
| Bed 3      | 12'5" x 13'5" | 3.8 x 4.1 |
| Bed 4      | 12'5" x 12'5" | 3.8 x 3.8 |
| Bathroom   | 7'10" x 7'10" | 2.4 x 2.4 |
|            |               |           |

#### FIRST FLOOR PLAN

| Room       | ft            | m         |
|------------|---------------|-----------|
| Master Bed | 12'9" x 14'9" | 3.9 x 4.5 |
| Ensuite    | 5'3" x 7'10"  | 1.6 x 2.4 |
| Bed 2      | 12'9"x 13'1"  | 3.9 x 4   |
| Bed 3      | 12'9" x 13'1" | 3.9 x 4   |
| Bed 4      | 12'5" x 12'5" | 3.8 x 3.8 |
| Bathroom   | 7'10" x 8'2"  | 2.4 x 2.5 |
|            |               |           |