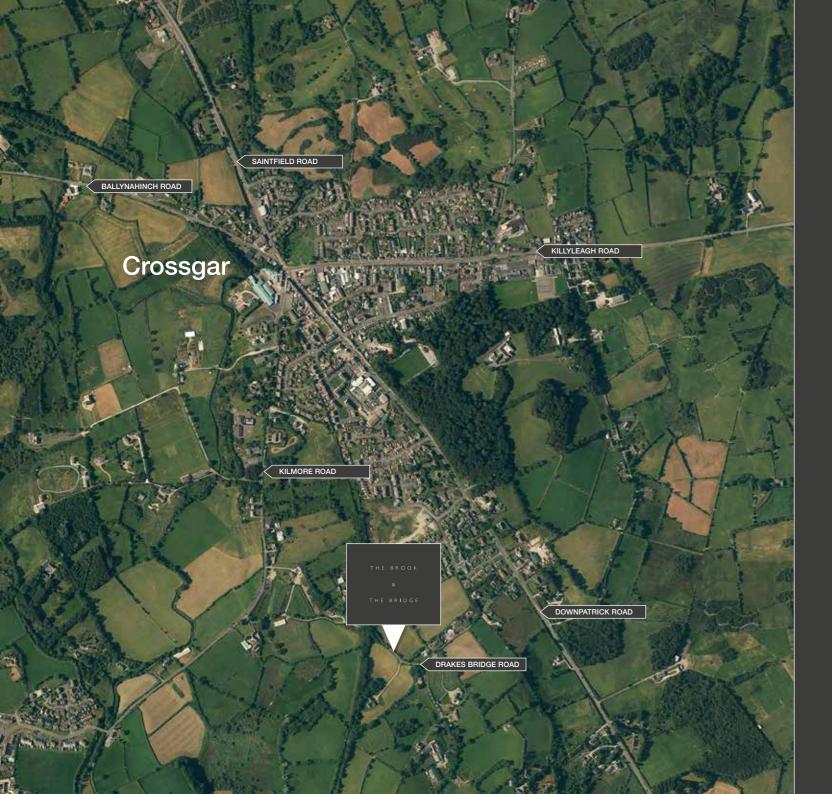

# Enjoy the peace & tranquility of village living just 17 miles from Belfast

Set in the beautiful village of Crossgar, between Downpatrick and Saintfield, The Brook & The Bridge really do enjoy the perfect location for the modern family. The thriving village community offers a wonderful choice of boutique shops, top class restaurants and cafes right on your doorstep. The nearby Tobar Mhuire Estate features scenic walking and cycle trails to explore whilst the tight fairways of the delightful 18 hole course at Crossgar Golf Club are a good test for any golfer. With the outstanding natural beauty of Strangford Lough, Rowallane Garden, Delamont Country Park and Castle Ward just a short drive away, and good road links to Newtownards and Belfast you really are living at the heart of it all in Crossgar.

Belfast 17 miles
Newtownards 17 miles
Downpatrick 5 miles
Saintfield 6 miles
Castle Ward 11 miles
Rowallane Garden 6 miles

THE BROOK & THE BRIDGE

028 9095 8888

cornerstoneni.com

028 9756 8300

IMPORTANT: These particulars do not constitute any part of an offer or contract. None of the statements contained in these particulars are to be relied on as statements or representations of fact and intending purchasers must satisfy themselves by inspection or otherwise as to the correctness of each of the statements contained in these particulars. All measurements of the area are quoted as Net Sales Area which is calculated in accordance with the RICS Code of Measuring Practice (6th Edition) APP21. Configures of kitchens, bathrooms, utility rooms and storage may be subject to alteration from those illustrated without prior notification. Purchasers should satisfy themselves as to the current specification at the same time of booking. The Vendor does not make or give, and neither the Selling Agents, nor any person in their employment, has any authority to make or give any representation or warranty whatever in relation to any property. Artist's impressions and internal photographs are for illustration only. Plans are not to scale and all dimensions shown are approximate.