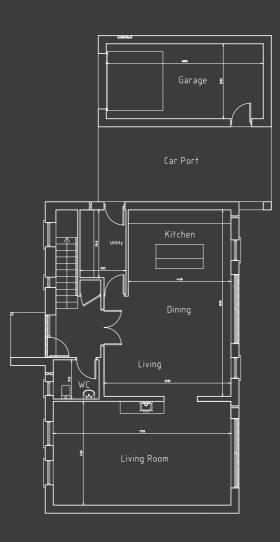

#### **GROUND FLOOR PLAN**

| Room                  | ft                  | m               |
|-----------------------|---------------------|-----------------|
| Kitchen/Dining/Living | 14'5" - 18' x 26'6" | 4.5 - 5.5 x 8.1 |
| Utility               | 9'6" x 6'6"         | 2.9 x 2         |
| WC                    | 5'6" x 5'10"        | 1.7 x 1.8       |
| Living Room           | 25'3" x 14'9"       | 7.7 x 4.5       |