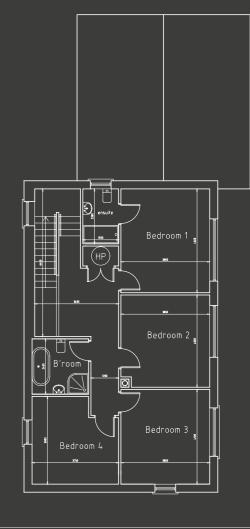

#### FIRST FLOOR PLAN

| Room       | ft            | m         |
|------------|---------------|-----------|
| Master Bed | 12'9" x 14'9" | 3.9 x 4.5 |
| Ensuite    | 5'3" x 7'10"  | 1.6 x 2.4 |
| Bed 2      | 12'9"x 13'1"  | 3.9 x 4   |
| Bed 3      | 12'5" x 13'5" | 3.8 x 4.1 |
| Bed 4      | 12'5" x 12'5" | 3.8 x 3.8 |
| Bathroom   | 7'10" x 7'10" | 2.4 x 2.4 |
|            |               |           |