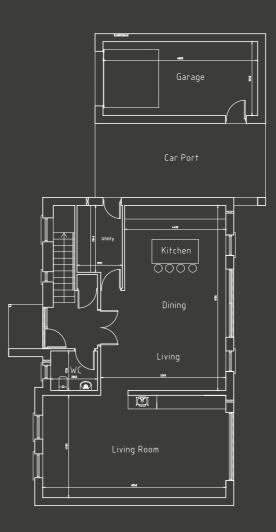

#### **GROUND FLOOR PLAN**

| Room                  | ft                  | m               |
|-----------------------|---------------------|-----------------|
| Kitchen/Dining/Living | 14'5" - 18' x 26'6" | 4.5 - 5.5 x 8.1 |
| Utility               | 9'6" x 6'6"         | 2.9 x 2         |
| WC                    | 5'6" x 5'10"        | 1.7 x 1.8       |
| Living Room           | 25'3" x 14'9"       | 7.7 x 4.5       |

#### FIRST FLOOR PLAN

| Room       | ft            | m         |
|------------|---------------|-----------|
| Master Bed | 12'9" x 14'9" | 3.9 x 4.5 |
| Ensuite    | 5'3" x 7'10"  | 1.6 x 2.4 |
| Bed 2      | 12'9"x 13'1"  | 3.9 x 4   |
| Bed 3      | 12'5" x 13'5" | 3.8 x 4.1 |
| Bed 4      | 12'5" x 12'5" | 3.8 x 3.8 |
| Bathroom   | 7'10" x 7'10" | 2.4 x 2.4 |
|            |               |           |