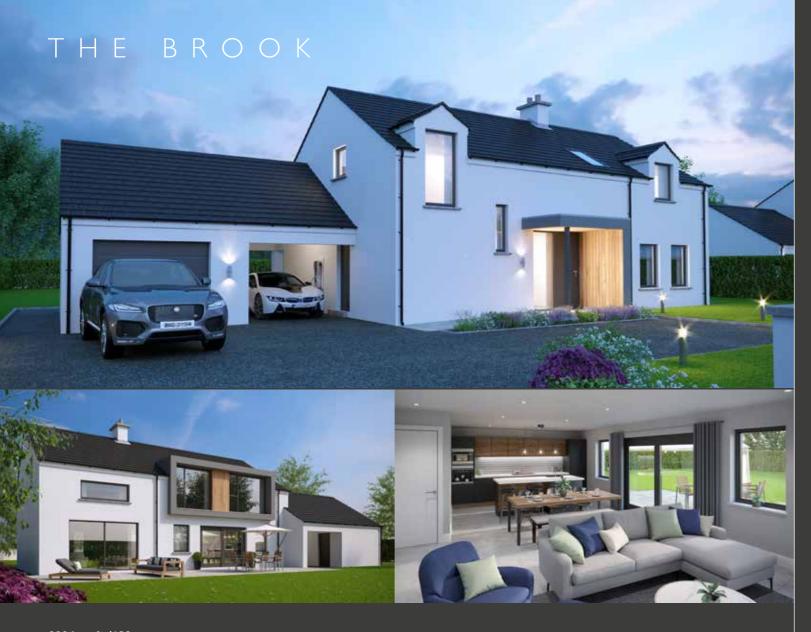

THE BROOK

&

THE BRIDGE

High specification contemporary homes of exceptional quality

#### 2034 sq ft /189 sq m

(Garage 238 sq ft / 22.1 sq m) excluding carport

Entrance hall • Living room • Spacious open plan kitchen/dining/living area opening onto large outdoor patio

Utility room • 4 piece bathroom suite • 4 bedrooms, Master with en-suite • Carport • Garage

# Contemporary design and modern family living in perfect harmony The Brook & The Bridge are contemporary country homes of exceptional style and quality. Each has been designed to perfectly reflect the needs of modern lifestyles with spacious room layouts, considered floor plans and high specification finishes throughout, plus a meticulous attention to detail that is the hallmark of every Cornerstone home. THE BROOK Magnificent kitchen/living/dining space with separate living room Choice of high quality designer kitchens • 4 bedrooms, Master with en-suite Designer tile flooring and quality carpet fitted throughout Garage and car port • Landscaped front and rear gardens Large patio area