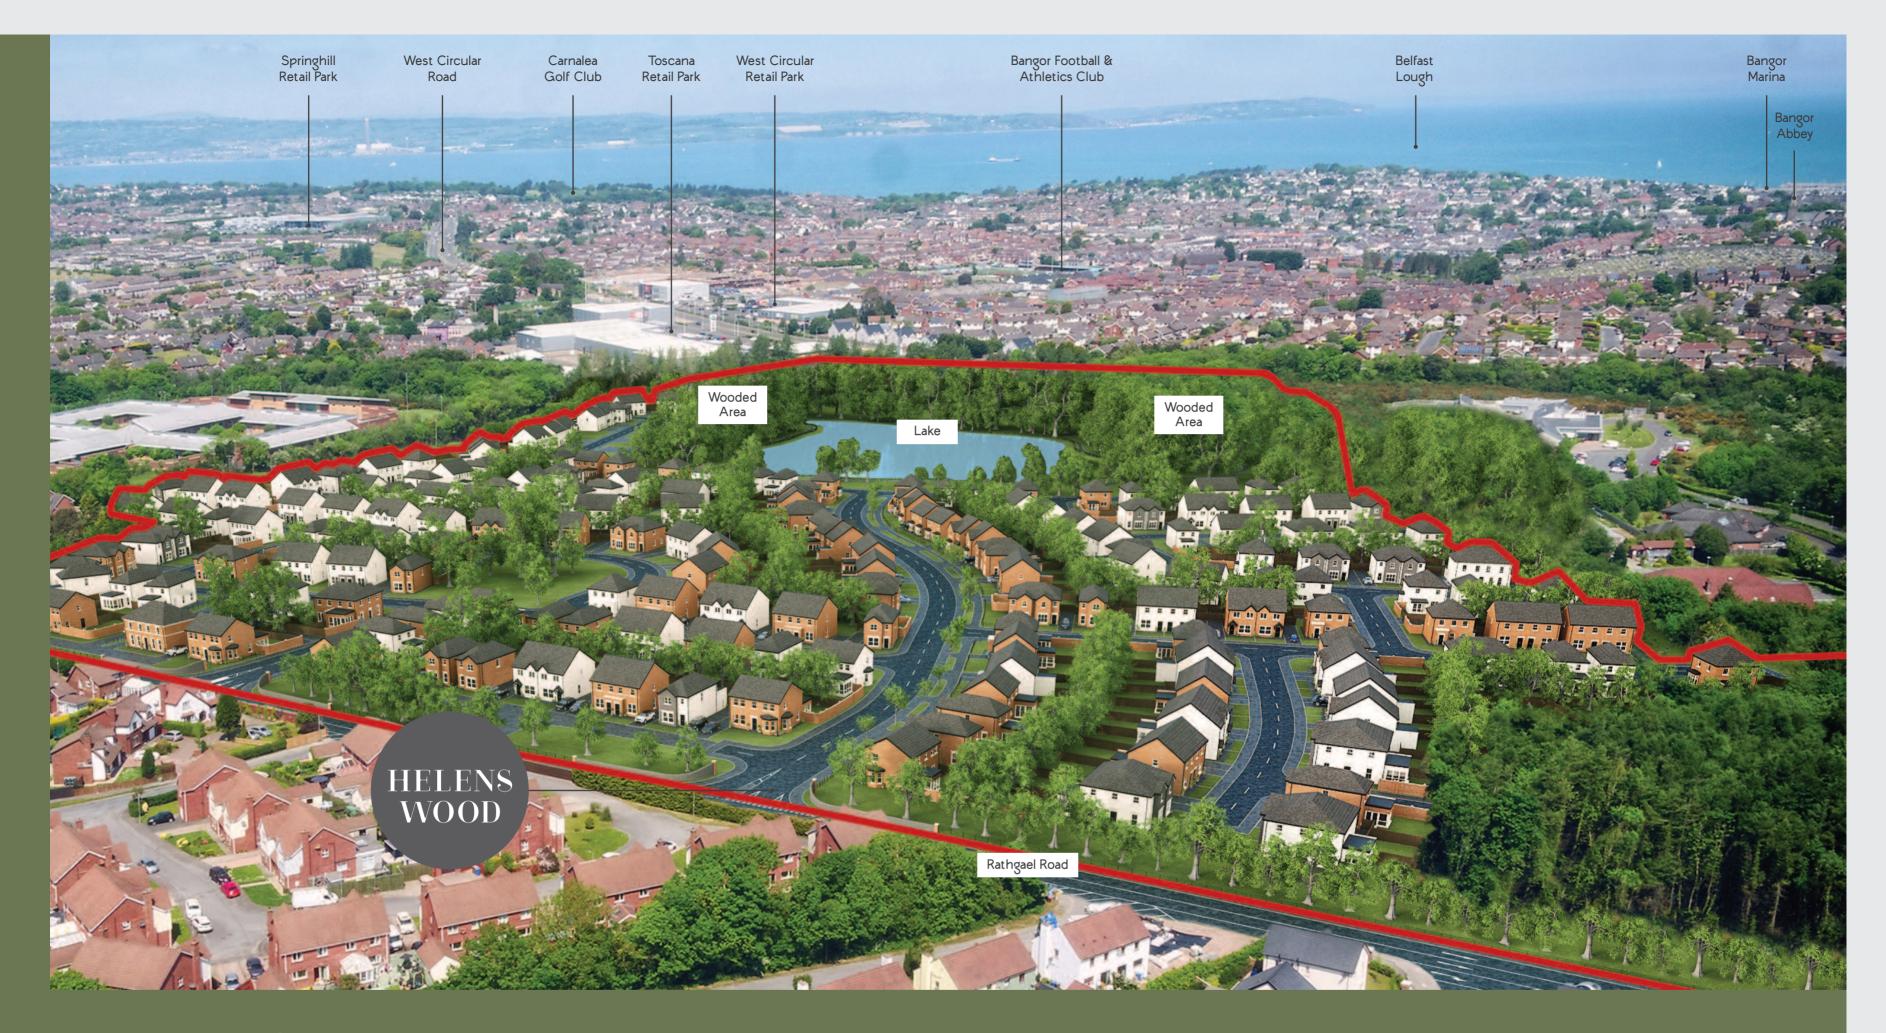

Each finished to Lagan Homes' renowned highquality standard, these new properties would be ideal for young professionals and growing families wishing to lay down roots in a stunning seaside town. Situated in the outskirts of Bangor on the Rathgael Road and surrounded by mature trees, Helens Wood offers a unique collection of detached and semi-detached homes. The glistening lake is the main focal point to Helens Wood with meandering pathways through wooded areas, this new development is the perfect spot for relaxation and winding down at the end of a busy day.

From an abundance of vibrant restaurants, cafés, bakeries, butchers and greengrocers, to a great range of independent boutiques, supermarkets, schools and leisure facilities, Helens Wood is within easy reach of every amenity you could ever need and strikes the perfect balance between convenience and comfort.

# Enjoy the Relationship Between Inside & Outside Living

If you like the great outdoors, Helens Wood is at the gateway to some of the most beautiful scenery and breath-taking green spaces Northern Ireland has to offer.