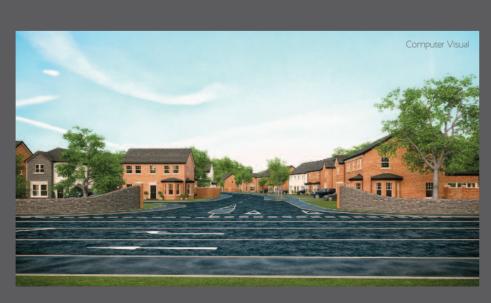

Classically styled homes in a unique parkland setting

From the medley of brightly coloured boats moored in the Blue Flag Marina, to the bustling town centre teeming with cafés and restaurants, choose a beautiful home to suit your lifestyle and let the location speak for itself. Perched proudly at the northern tip of the famous Ards Peninsula, with magnificent views stretching across Belfast Lough and beyond, it's no surprise hat the lively seaside resort town of Bangor has ong remained the perfect place to call home.

Each finished to Lagan Homes' renowned highquality standard, these new properties would be ideal for young professionals and growing families wishing to lay down roots in a stunning seaside town. Situated in the outskirts of Bangor on the Rathgael Road and surrounded by mature trees, Helens Wood offers a unique collection of detached and semi-detached homes. The glistening lake is the main focal point to Helens Wood with meandering pathways through wooded areas, this new development is the perfect spot for relaxation and winding down at the end of a busy day.

Design & Architecture

Why Choose A Lagan Home

Constructed in a brick, render, or stone/render finish, no detail has been overlooked in the quest to ensure that these classically designed homes blend effortlessly into their picturesque surroundings.

Thanks to architecture of the highest standard and immaculate interior designs with bright and airy rooms to let the outside in, these new homes truly lend themselves to easy maintenance and relaxed, modern living.