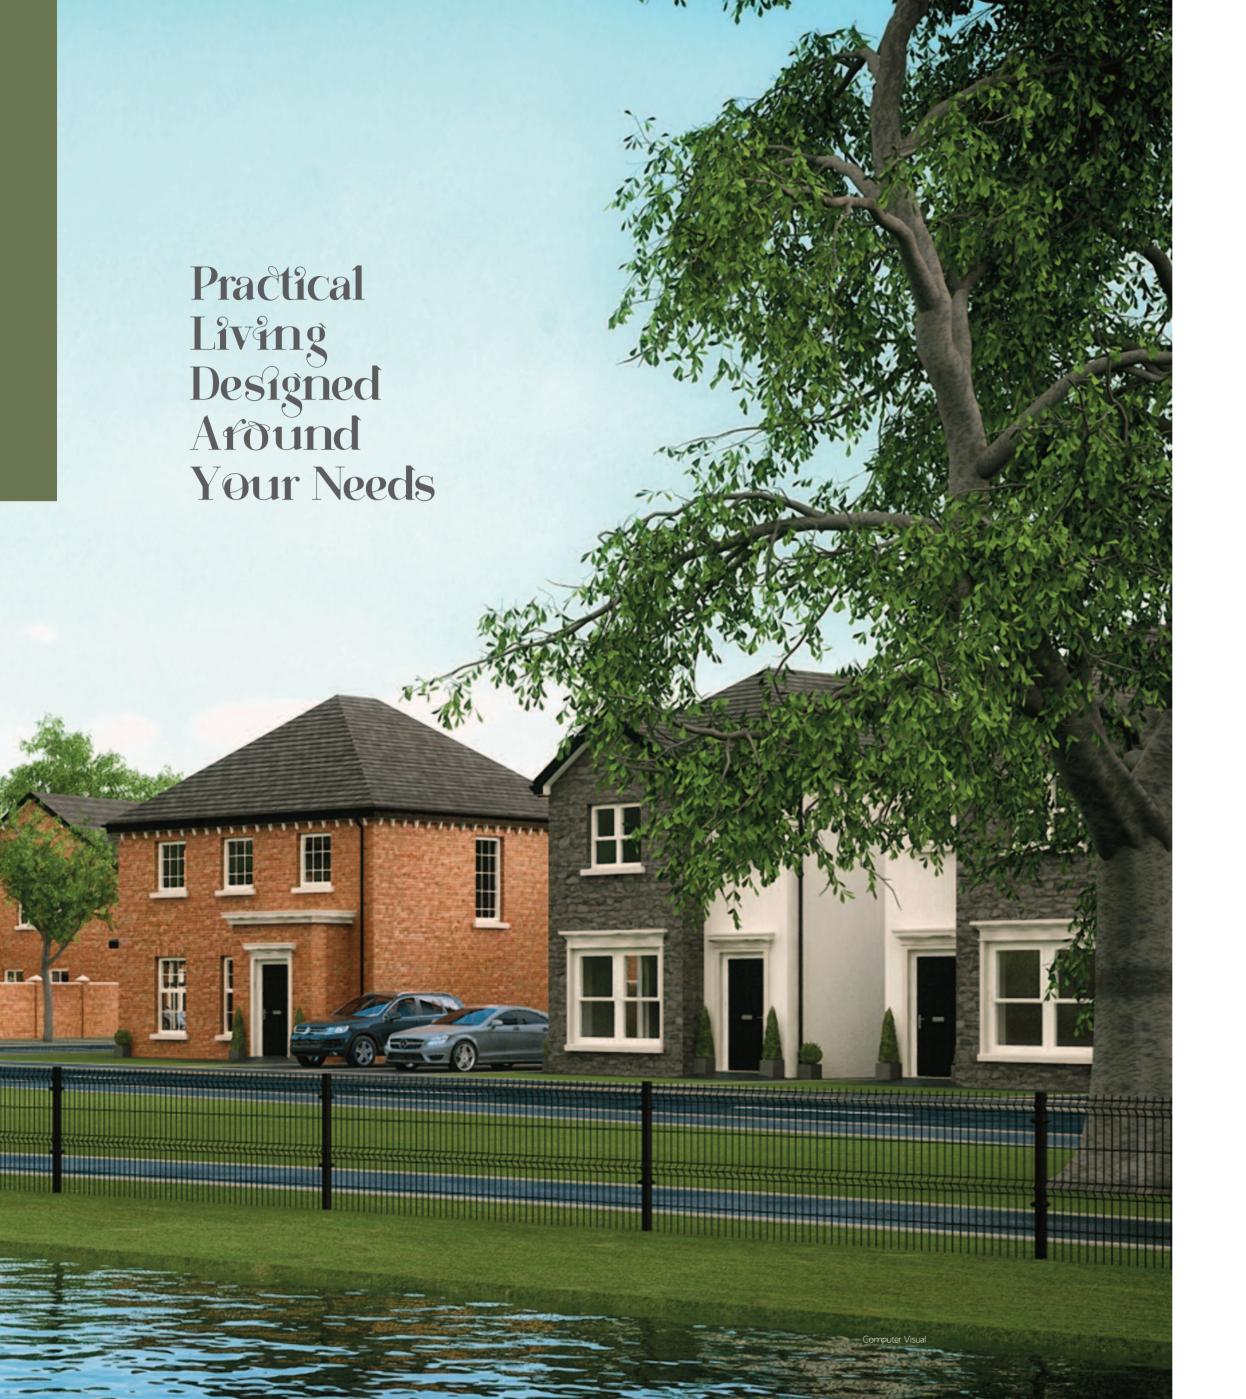

Classically styled homes in a unique parkland setting

From the medley of brightly coloured boats moored in the Blue Flag Marina, to the bustling town centre teeming with cafés and restaurants, choose a beautiful home to suit your lifestyle and let the location speak for itself. Perched proudly at the northern tip of the famous Ards Peninsula, with magnificent views stretching across Belfast Lough and beyond, it's no surprise hat the lively seaside resort town of Bangor has ong remained the perfect place to call home.

Each finished to Lagan Homes' renowned highquality standard, these new properties would be ideal for young professionals and growing families wishing to lay down roots in a stunning seaside town. Situated in the outskirts of Bangor on the Rathgael Road and surrounded by mature trees, Helens Wood offers a unique collection of detached and semi-detached homes. The glistening lake is the main focal point to Helens Wood with meandering pathways through wooded areas, this new development is the perfect spot for relaxation and winding down at the end of a busy day.

Design & Architecture

Why Choose A Lagan Home

Constructed in a brick, render, or stone/render finish, no detail has been overlooked in the quest to ensure that these classically designed homes blend effortlessly into their picturesque surroundings.