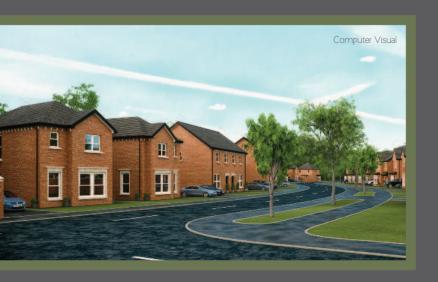

Classically styled homes in a unique parkland setting

From the medley of brightly coloured boats moored in the Blue Flag Marina, to the bustling town centre teeming with cafés and restaurants, choose a beautiful home to suit your lifestyle and let the location speak for itself. Perched proudly at the northern tip of the famous Ards Peninsula, with magnificent views stretching across Belfast Lough and beyond, it's no surprise hat the lively seaside resort town of Bangor has ong remained the perfect place to call home.

Each finished to Lagan Homes' renowned highquality standard, these new properties would be ideal for young professionals and growing families wishing to lay down roots in a stunning seaside town. Situated in the outskirts of Bangor on the Rathgael Road and surrounded by mature trees, Helens Wood offers a unique collection of detached and semi-detached homes. The glistening lake is the main focal point to Helens Wood with meandering pathways through wooded areas, this new development is the perfect spot for relaxation and winding down at the end of a busy day.

Design & Architecture

Why Choose A Lagan Home

Constructed in a brick, render, or stone/render finish, no detail has been overlooked in the quest to ensure that these classically designed homes blend effortlessly into their picturesque surroundings.

Thanks to architecture of the highest standard and immaculate interior designs with bright and airy rooms to let the outside in, these new homes truly lend themselves to easy maintenance and relaxed, modern living.