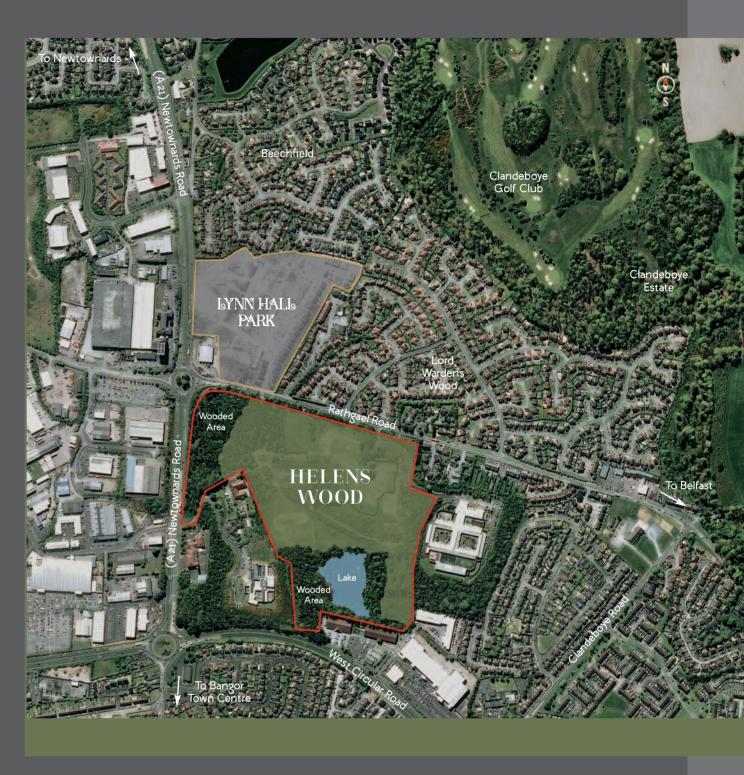

Each finished to Lagan Homes' renowned highquality standard, these new properties would be ideal for young professionals and growing families wishing to lay down roots in a stunning seaside town. Situated in the outskirts of Bangor on the Rathgael Road and surrounded by mature trees, Helens Wood offers a unique collection of detached and semi-detached homes. The glistening lake is the main focal point to Helens Wood with meandering pathways through wooded areas, this new development is the perfect spot for relaxation and winding down at the end of a busy day.

From an abundance of vibrant restaurants, cafés, bakeries, butchers and greengrocers, to a great range of independent boutiques, supermarkets, schools and leisure facilities, Helens Wood is within easy reach of every amenity you could ever need and strikes the perfect balance between convenience and comfort.

# Enjoy the Relationship Between Inside & Outside Living

If you like the great outdoors, Helens Wood is at the gateway to some of the most beautiful scenery and breath-taking green spaces Northern Ireland has to offer.