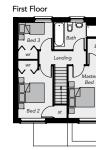

## First Floor

Master Bed max 12'7" x 11'0" Ensuite max 10'2" x 6'5" Bedroom 2 max 13'11" x 8'4" Bedroom 3 8'4" x 6'7" Bathroom 7'8" x 6'7"

Total Floor Area 1127 sq ft <sub>approx</sub>.

CAVEHILL

194 Cavehill Road, Belfast Telephone: 028 9072 9270