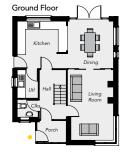

### Ground Floor

Living Room 16'11" × 10'3"
Kitchen / Dining 23'2" × 11'3"
Utility Room 6'10" × 5'0"
WC 5'0" × 4'3"