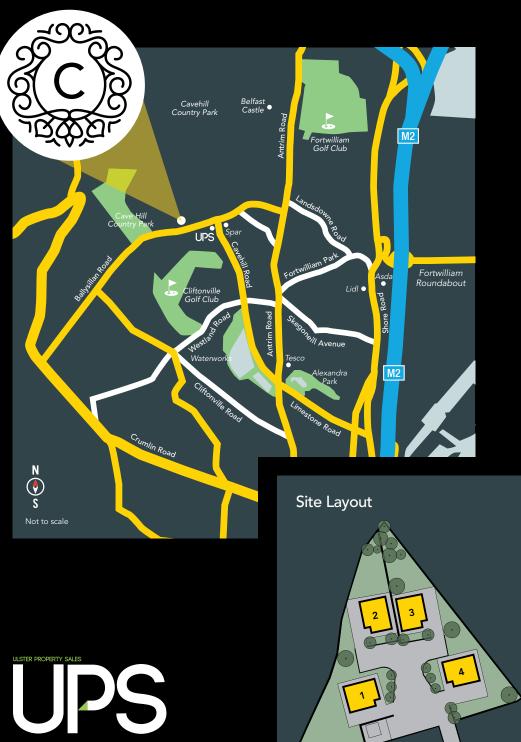

Cooldarragh Wood is a signature development in the heart of the prestigious Cavehill area of North Belfast.

Cooldarragh Wood is an exclusive development of 4 luxury detached homes approached by a private lane within a mature tranquil tree lined setting.

Not to scale

Copyright notice: All rights reserved. The contents of this brochure may not be reproduced, copied, redistributed, or otherwise made available in whole or part without the prior written consent from the developer.