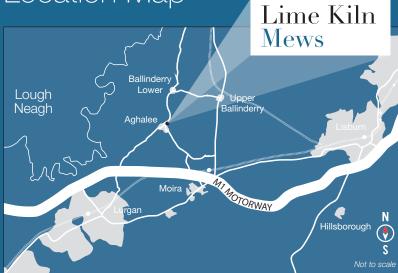

# Lime Kiln Mews

LURGAN ROAD - AGHALEE

A small collection of homes built to the highest quality with a turnkey finish.