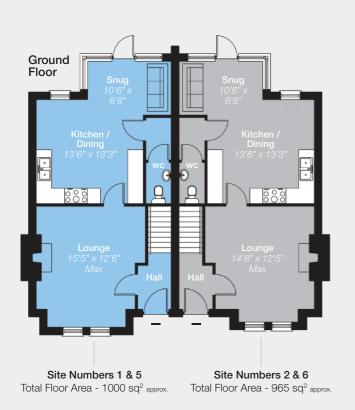

5 Church Place, Lurgan

028 3881 2555

www.movemade.co.uk

In compliance with Consumer Protection from Unfair Trading and Business Protection from Misleading Marketing Regulations, please note that any visual or pictorial representations as featured in this brochure such as 3D computer generated images are purely intended as a guide for illustrative, concept purposes only and often may be subject to change. Any floor plans and site layouts used are not to soale and all dimensions are approximate and subject to change. Also note the brochure does not feature exact location or presence of specific or detailed items such as street lighting, sub stations or full finishes etc. All specific details to your chosen plot or immediate boundaries etc. should be checked with the agent, developer, or your legal advisor prior to purchase.