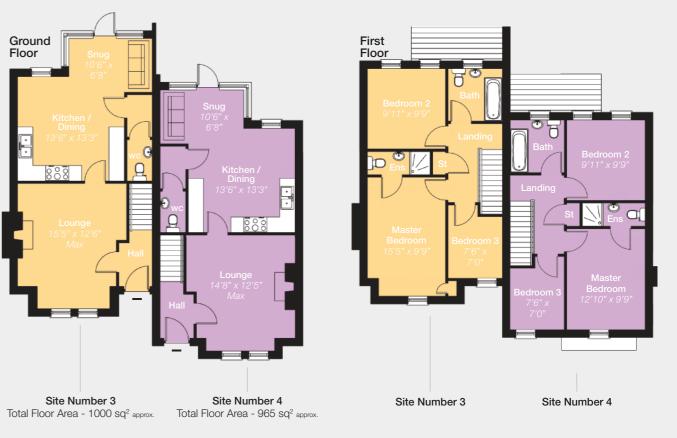

# Lime Kiln Mews

LURGAN ROAD - AGHALEE

A small collection of homes built to the highest quality with a turnkey finish.