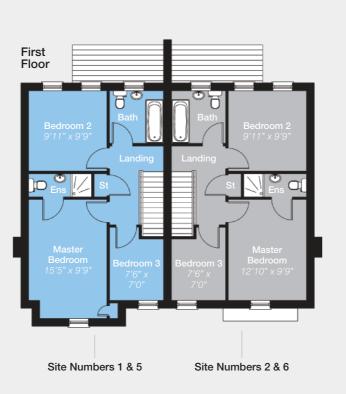

# Lime Kiln Mews

LURGAN ROAD - AGHALEE

A small collection of homes built to the highest quality with a turnkey finish.