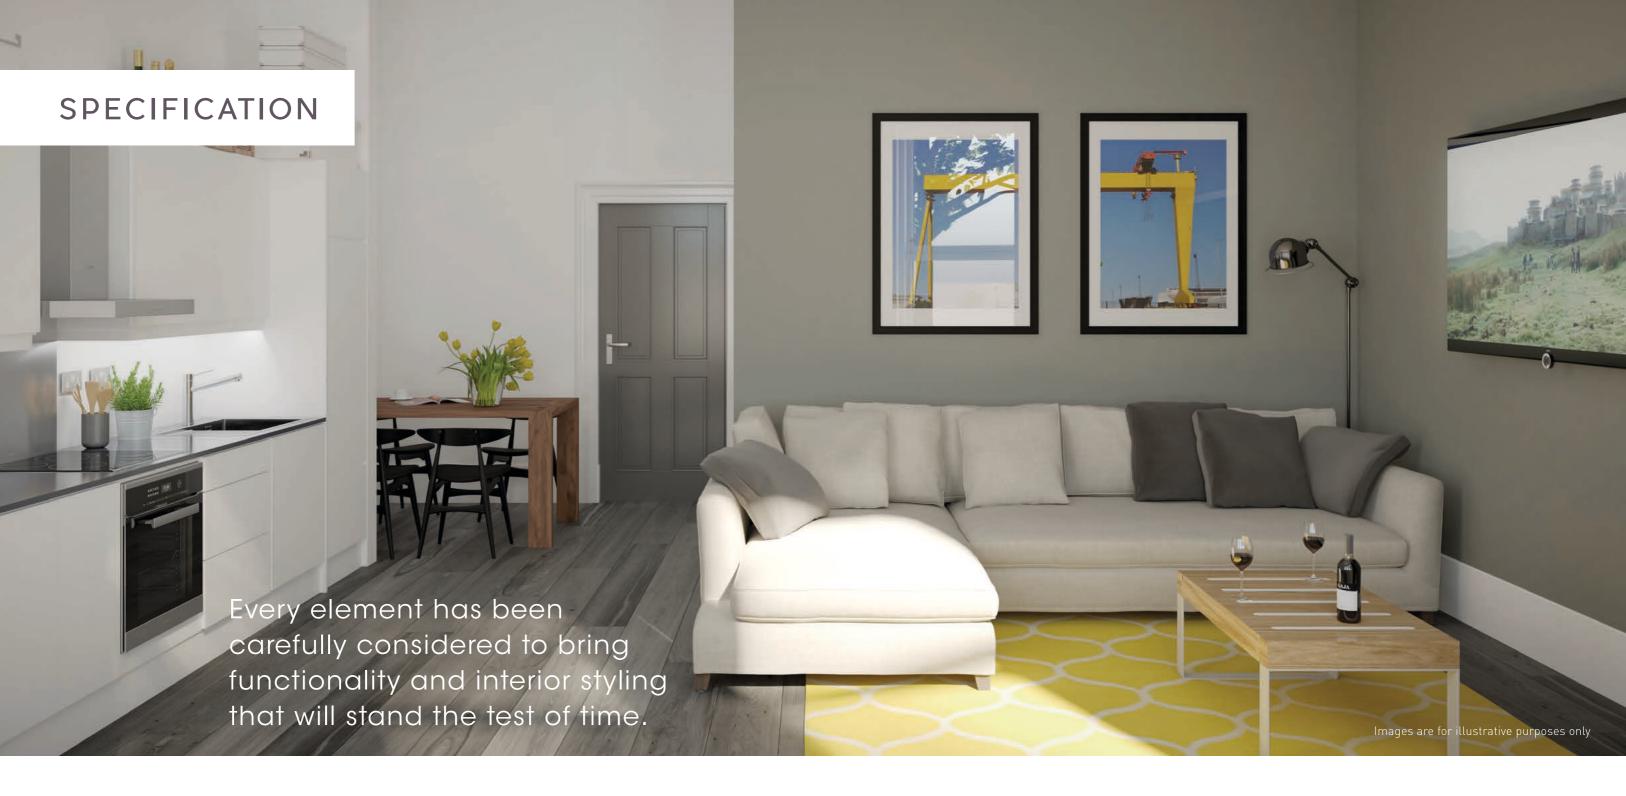

#### INTERIOR FINISHES

- Tasteful interior decoration
- Modern lead grey painted four panel doors
- Painted deep skirting boards
- Walls painted in soft grey tones
- Luxury deep pile carpet in bedrooms
- Flint Oak laminate flooring to open plan living areas
- Eclectic vinyl tiling to bathroom
- Energy efficient design

#### **KITCHENS**

- Fitted modern kitchen with matt white doors and brushed chrome under worktop slim lip handles

- Integrated appliances including washing machine and stainless steel hob/oven with stainless steel splashback
- Dark grey slate laminate worktops
- Stainless steel mixer tap