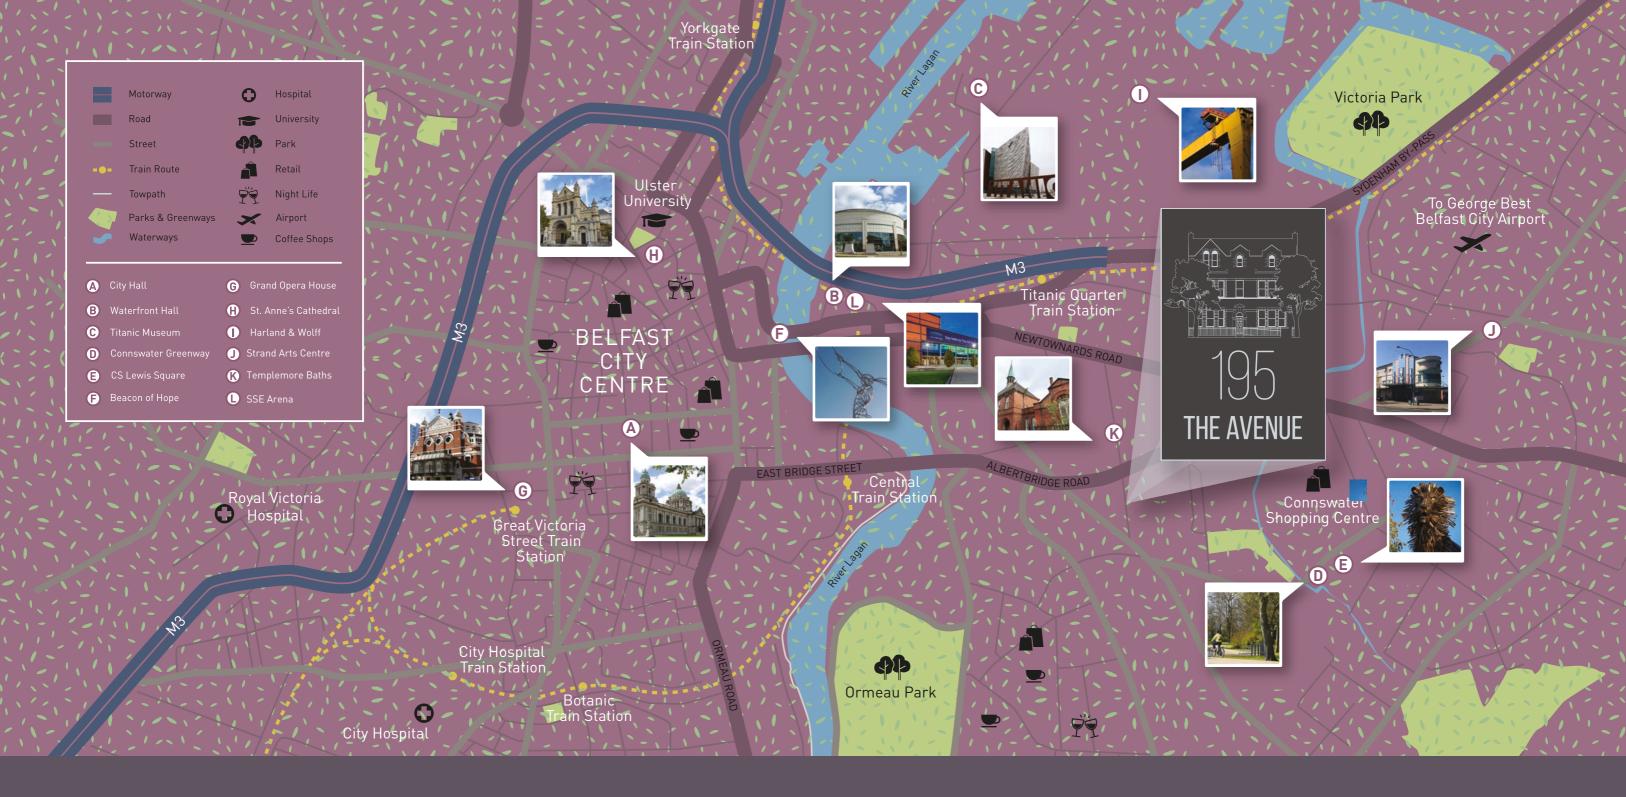

## AN EASY CONNECTION

With excellent transport routes to the M2 North and the M1 South, local and national amenities are easily accessible. If you prefer the stress-free alternative to driving, Belfast's Europa Transport Hub is within 15 minutes walk and for more exotic shores, Belfast City Airport is within 10 minutes reach.