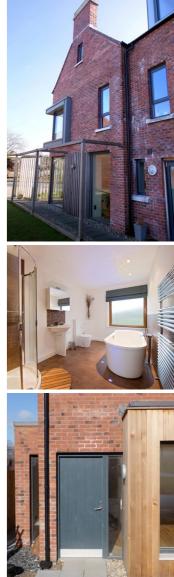

## **External Specification**

Brickwork is red and of an aged tumbled design

Zinc feature dormers provide architectural detail

Renewably sourced timber frame low "E" double glazed windows with high quality ironmongery. As a design feature many windows are floor to ceiling

Paved driveways

Feature natural aggregate paths

Existing mature trees landscaped and complemented by new trees and landscaping throughout site

Low level planting to include punctuation shrubs

All lawns to be top soiled and sown in lawn grass

Contemporary external lighting

External water supply

10 year warranty

### **Internal Specification**

Phoenix Gas Central Heating (pressurised)

Internal walls painted with a rich contemporary palette of colours as standard

Solid internal doors and ironmongery through out all properties

Solid concrete floors to ground and first floor to provide improved sound insulation and thermal mass

Wiring for television and satellite point

Extensive electrical sockets positioned throughout properties, with brushed chrome finish to ground floor

Bathrooms and Ensuites: Simple and Elegant white designer bathroom suites Thermostatically controlled showers

Intruder alarm system installed

Mains operated smoke alarms, heat detectors and carbon monoxide alarms