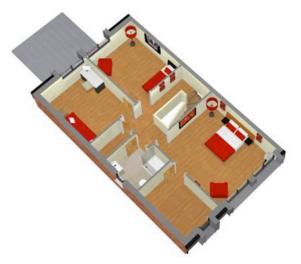

### Ground Floor Plan Room Schedule

|                           | Metres    | Feet        |
|---------------------------|-----------|-------------|
| Lounge                    | 4.20x4.00 | 13'9"x13'2" |
| Kitchen / Living / Dining | 5.91x5.72 | 19'4"x18'9" |
| Utility                   | 2.40x1.50 | 7'10"x4'11" |
| WC                        | 1.50x1.50 | 4'11"x4'11" |
|                           |           |             |

#### First Floor Plan Room Schedule

| Metres    | Feet                                             |
|-----------|--------------------------------------------------|
| 4.20x4.10 | 13'9"x13'2"                                      |
| 2.66x1.80 | 8'8"x5'10"                                       |
| 3.82x3.55 | 12'6"x11'8"                                      |
| 2.70x2.00 | 8'10"x6'7"                                       |
| 3.55x2.00 | 11'8"x6'7"                                       |
|           |                                                  |
|           | 4.20x4.10<br>2.66x1.80<br>3.82x3.55<br>2.70x2.00 |

|                   | Metres    | Feet         |
|-------------------|-----------|--------------|
| Bedroom 3 / Study | 5.03x3.62 | 16'6"x11'10" |
| Bedroom 4         | 4.83x3.52 | 15'9"x11'6"  |
| Store             | 2.76x2.30 | 9'1"x7'7"    |
| Shower Room       | 3.55x2.20 | 11'7"x7'2"   |
|                   |           |              |