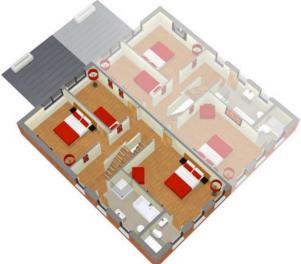

### Ground Floor Plan Room Schedule

|                           | Metres    | Feet        |
|---------------------------|-----------|-------------|
| Lounge                    | 4.20x4.00 | 13'9"x13'2" |
| Kitchen / Living / Dining | 5.91x5.72 | 19'4"x18'9" |
| Utility                   | 2.40x1.50 | 7'10"x4'11" |
| WC                        | 1.50x1.50 | 4'11"x4'11" |
|                           |           |             |

#### First Floor Plan Room Schedule

| Metres    | Feet                                             |
|-----------|--------------------------------------------------|
| 4.20x4.10 | 13'9"x13'2"                                      |
| 2.66x1.80 | 8'8"x5'10"                                       |
| 3.82x3.55 | 12'6"x11'8"                                      |
| 2.70x2.00 | 8'10"x6'7"                                       |
| 3.55x2.00 | 11'8"x6'7"                                       |
|           |                                                  |
|           | 4.20x4.10<br>2.66x1.80<br>3.82x3.55<br>2.70x2.00 |

|                   | Metres    | Feet         |
|-------------------|-----------|--------------|
| Bedroom 3 / Study | 5.03x3.62 | 16'6"x11'10" |
| Bedroom 4         | 4.83x3.52 | 15'9"x11'6"  |
| Store             | 2.76x2.30 | 9'1"x7'7"    |
| Shower Room       | 3.55x2.20 | 11'7"x7'2"   |
|                   |           |              |