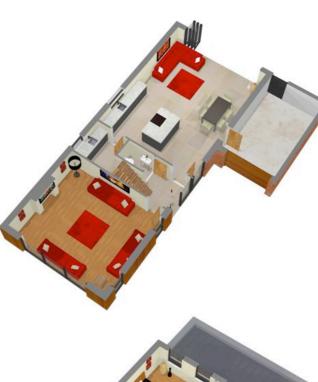

### Ground Floor Plan Room Schedule

|                           | Metres    | Feet        |
|---------------------------|-----------|-------------|
| Lounge                    | 4.20x4.00 | 13'9"x13'2" |
| Kitchen / Living / Dining | 5.91x5.72 | 19'4"x18'9" |
| Utility                   | 2.40x1.50 | 7'10"x4'11" |
| WC                        | 1.50x1.50 | 4'11"x4'11" |
|                           |           |             |

#### First Floor Plan Room Schedule

| Metres    | Feet                                             |
|-----------|--------------------------------------------------|
| 4.20x4.10 | 13'9"x13'2"                                      |
| 2.66x1.80 | 8'8"x5'10"                                       |
| 3.82x3.55 | 12'6"x11'8"                                      |
| 2.70x2.00 | 8'10"x6'7"                                       |
| 3.55x2.00 | 11'8"x6'7"                                       |
|           |                                                  |
|           | 4.20x4.10<br>2.66x1.80<br>3.82x3.55<br>2.70x2.00 |

|                   | Metres    | Feet         |
|-------------------|-----------|--------------|
| Bedroom 3 / Study | 5.03x3.62 | 16'6"x11'10" |
| Bedroom 4         | 4.83x3.52 | 15'9"x11'6"  |
| Store             | 2.76x2.30 | 9'1"x7'7"    |
| Shower Room       | 3.55x2.20 | 11'7"x7'2"   |
|                   |           |              |