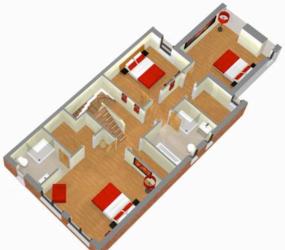

## Ground Floor Plan Room Schedule

|         | Metres    | Feet        |
|---------|-----------|-------------|
| Lounge  | 4.71x4.13 | 15'5"x13'6" |
| Living  | 4.05x4.00 | 13'3"x13'1" |
| Kitchen | 4.50x3.97 | 14'9"x13'   |
| Dining  | 3.97x2.88 | 13'x9'5"    |
| Utility | 2.20x2.10 | 7'2"x6'10"  |
| Garage  | 5.50x3.10 | 18'x10'2"   |
| WC      |           |             |

### First Floor Plan Room Schedule

| Room Schedule    |           |             |
|------------------|-----------|-------------|
|                  | Metres    | Feet        |
| Bedroom 1        | 4.76x4.29 | 15'7"x14'   |
| Ensuite          | 3.10x2.66 | 10'2"x8'8"  |
| Dressing Room    | 3.10x2.00 | 10'2"x6'6"  |
| Bedroom 2        | 4.02x3.99 | 13'2"x13'1" |
| Games Room       | 4.00x3.75 | 13'1"x12'3" |
| Bathroom         | 4.02x2.30 | 13'2"x7'6"  |
| Linen Store / HP | 2.10x1.70 | 6'10"x5'7"  |
|                  |           |             |

| Bedroom 3     | Metres    | Feet        |
|---------------|-----------|-------------|
| Bedroom 4     | 4.76x4.29 | 15'7"x14'   |
| Wardrobe      | 5.22x3.99 | 17'1"x13'1" |
| Study / Store | 4.02x3.40 | 13'2"x11'1" |
| Shower Room   | 3.46x2.78 | 11'4"x10'2" |
| Store         |           |             |
|               |           |             |