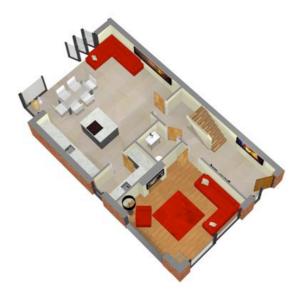

## Ground Floor Plan Room Schedule

|         | Metres    | Feet        |
|---------|-----------|-------------|
| Lounge  | 4.71x4.13 | 15'5"x13'6" |
| Living  | 4.05x4.00 | 13'3"x13'1" |
| Kitchen | 4.50x3.97 | 14'9"x13'   |
| Dining  | 3.97x2.88 | 13'x9'5"    |
| Utility | 2.20x2.10 | 7'2"x6'10"  |
| Garage  | 5.50x3.10 | 18'x10'2"   |
| WC      |           |             |

### First Floor Plan Room Schedule

| Room Schedule    |           |             |
|------------------|-----------|-------------|
|                  | Metres    | Feet        |
| Bedroom 1        | 4.76x4.29 | 15'7"x14'   |
| Ensuite          | 3.10x2.66 | 10'2"x8'8"  |
| Dressing Room    | 3.10x2.00 | 10'2"x6'6"  |
| Bedroom 2        | 4.02x3.99 | 13'2"x13'1" |
| Games Room       | 4.00x3.75 | 13'1"x12'3" |
| Bathroom         | 4.02x2.30 | 13'2"x7'6"  |
| Linen Store / HP | 2.10x1.70 | 6'10"x5'7"  |
|                  |           |             |

| Bedroom 3     | Metres    | Feet        |
|---------------|-----------|-------------|
| Bedroom 4     | 4.76x4.29 | 15'7"x14'   |
| Wardrobe      | 5.22x3.99 | 17'1"x13'1" |
| Study / Store | 4.02x3.40 | 13'2"x11'1" |
| Shower Room   | 3.46x2.78 | 11'4"x10'2" |
| Store         |           |             |
|               |           |             |