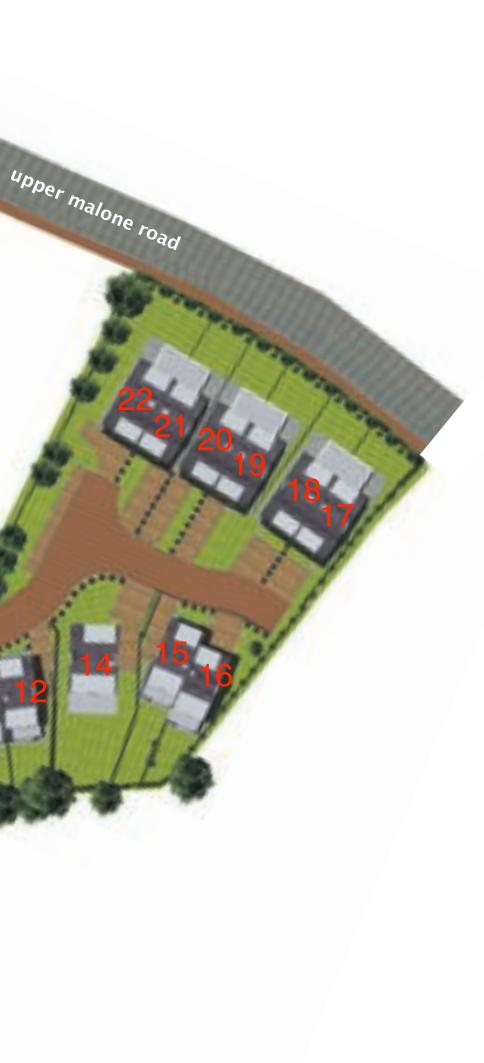

and technology.

Environmentally friendly living and energy awareness all come as standard with a home at Malone Ridge.

The development provides a mixture of detached and semi-detached modern homes with four or five bedrooms and generous reception accommodation. Each home will provide a thoughtfully planned interior layout and individual plot with direct access to the mature gardens enhanced by sensitive planting schemes.

Utilising many distinctive natural materials these luxurious homes are within a short walk of Public transport, convenience shopping and The Barnett's Demesne leading to miles of enjoyment of the Lagan Valley Regional Parklands and Towpath. Also close to hand for recreational enjoyment are Malone, Dunmurry and Balmoral Golf Clubs.





# site plan

fairway gardens

ą











3032sqft

## Ground Floor Plan Room Schedule

|         | Metres    | Feet        |
|---------|-----------|-------------|
| Lounge  | 4.71x4.13 | 15'5"x13'6" |
| Living  | 4.05x4.00 | 13'3"x13'1" |
| Kitchen | 4.50x3.97 | 14'9"x13'   |
| Dining  | 3.97x2.88 | 13'x9'5"    |
| Utility | 2.20x2.10 | 7'2"x6'10"  |
| Garage  | 5.50x3.10 | 18'x10'2"   |
| WC      |           |             |



### First Floor Plan Room Schedule

| Room Schedule    |           |             |
|------------------|-----------|-------------|
|                  | Metres    | Feet        |
| Bedroom 1        | 4.76x4.29 | 15'7"x14'   |
| Ensuite          | 3.10x2.66 | 10'2"x8'8"  |
| Dressing Room    | 3.10x2.00 | 10'2"x6'6"  |
| Bedroom 2        | 4.02x3.99 | 13'2"x13'1" |
| Games Room       | 4.00x3.75 | 1