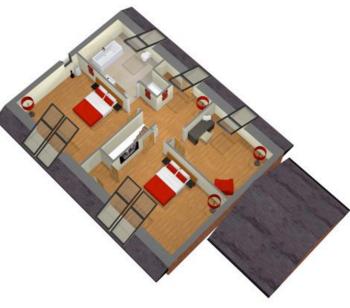

### First Floor Plan Room Schedule

| Room Schedule    |           |             |
|------------------|-----------|-------------|
|                  | Metres    | Feet        |
| Bedroom 1        | 4.76x4.29 | 15'7"x14'   |
| Ensuite          | 3.10x2.66 | 10'2"x8'8"  |
| Dressing Room    | 3.10x2.00 | 10'2"x6'6"  |
| Bedroom 2        | 4.02x3.99 | 13'2"x13'1" |
| Games Room       | 4.00x3.75 | 13'1"x12'3" |
| Bathroom         | 4.02x2.30 | 13'2"x7'6"  |
| Linen Store / HP | 2.10x1.70 | 6'10"x5'7"  |
|                  |           |             |

| Bedroom 3     | Metres    | Feet        |
|---------------|-----------|-------------|
| Bedroom 4     | 4.76x4.29 | 15'7"x14'   |
| Wardrobe      | 5.22x3.99 | 17'1"x13'1" |
| Study / Store | 4.02x3.40 | 13'2"x11'1" |
| Shower Room   | 3.46x2.78 | 11'4"x10'2" |
| Store         |           |             |
|               |           |             |