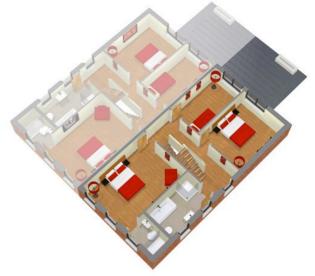

## 2304sqft

#### **Ground Floor Plan Room Schedule**

Lounge Kitchen / Living / Dining 7.12x5.46 Utility WC Garage

Metres 5.42x4.80 2.00x1.85

Feet 17'9"x15'9" 23'4"x17'11" 6'10"x6'0"

#### **First Floor Plan Room Schedule** Metres

| Bedroom 1 |
|-----------|
| Ensuite   |
| Bedroom 2 |
| Bedroom 3 |
| Bathroom  |

Feet 16'7"x11'0" 6'6"x4'11" 5.07x3.37 2.00x1.50 12'1"×10'6" 3.70x3.20 12'1"x7'1" 3.70x2.16 11'9"x6'6" 3.37x2.00

| Bedroom 4         | Metres    | Feet         |
|-------------------|-----------|--------------|
| Ensuite           | 5.46x3.83 | 17'11"x12'6" |
| Bedroom 5         | 4.10x3.20 | 13'5"x10'9"  |
| Bedroom 6 / Study | 3.00x2.57 | 9'10"x8'5"   |