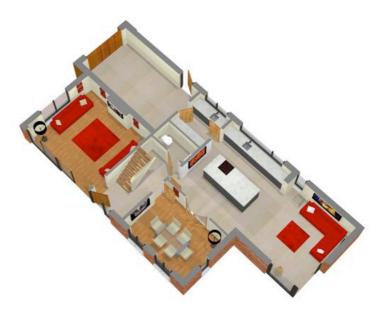

## Ground Floor Plan Room Schedule

|         | Metres    | Feet        |
|---------|-----------|-------------|
| Lounge  | 4.71x4.13 | 15'5"x13'6" |
| Living  | 4.05x4.00 | 13'3"x13'1" |
| Kitchen | 4.50x3.97 | 14'9"x13'   |
| Dining  | 3.97x2.88 | 13'x9'5"    |
| Utility | 2.20x2.10 | 7'2"x6'10"  |
| Garage  | 5.50x3.10 | 18'x10'2"   |
| WC      |           |             |

### First Floor Plan Room Schedule

| Room Schedule    |           |             |
|------------------|-----------|-------------|
|                  | Metres    | Feet        |
| Bedroom 1        | 4.76x4.29 | 15'7"x14'   |
| Ensuite          | 3.10x2.66 | 10'2"x8'8"  |
| Dressing Room    | 3.10x2.00 | 10'2"x6'6"  |
| Bedroom 2        | 4.02x3.99 | 13'2"x13'1" |
| Games Room       | 4.00x3.75 | 13'1"x12'3" |
| Bathroom         | 4.02x2.30 | 13'2"x7'6"  |
| Linen Store / HP | 2.10x1.70 | 6'10"x5'7"  |
|                  |           |             |

| Bedroom 3     | Metres    | Feet        |
|---------------|-----------|-------------|
| Bedroom 4     | 4.76x4.29 | 15'7"x14'   |
| Wardrobe      | 5.22x3.99 | 17'1"x13'1" |
| Study / Store | 4.02x3.40 | 13'2"x11'1" |
| Shower Room   | 3.46x2.78 | 11'4"x10'2" |
| Store         |           |             |
|               |           |             |