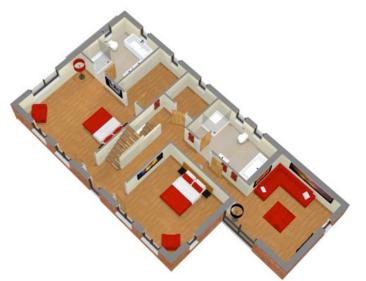

### First Floor Plan Room Schedule

| Room Schedule    |           |             |
|------------------|-----------|-------------|
|                  | Metres    | Feet        |
| Bedroom 1        | 4.76x4.29 | 15'7"x14'   |
| Ensuite          | 3.10x2.66 | 10'2"x8'8"  |
| Dressing Room    | 3.10x2.00 | 10'2"x6'6"  |
| Bedroom 2        | 4.02x3.99 | 13'2"x13'1" |
| Games Room       | 4.00x3.75 | 13'1"x12'3" |
| Bathroom         | 4.02x2.30 | 13'2"x7'6"  |
| Linen Store / HP | 2.10x1.70 | 6'10"x5'7"  |
|                  |           |             |

| Bedroom 3     | Metres    | Feet        |
|---------------|-----------|-------------|
| Bedroom 4     | 4.76x4.29 | 15'7"x14'   |
| Wardrobe      | 5.22x3.99 | 17'1"x13'1" |
| Study / Store | 4.02x3.40 | 13'2"x11'1" |
| Shower Room   | 3.46x2.78 | 11'4"x10'2" |
| Store         |           |             |
|               |           |             |