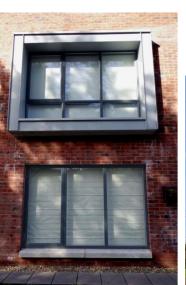

## **External Specification**

Brickwork is red and of an aged tumbled design

Zinc feature dormers provide architectural detail

Renewably sourced timber frame low "E" double glazed windows with high quality ironmongery. As a design feature many windows are floor to ceiling