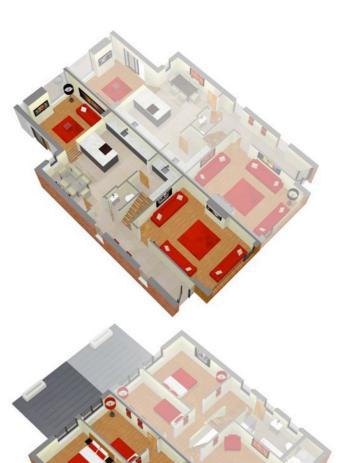

## 2752sqft

### Ground Floor Plan Room Schedule

|                  | Metres    | Feet        |
|------------------|-----------|-------------|
| Lounge           | 4.44x4.38 | 14'6"x14'   |
| Dining           | 4.44x3.20 | 14'6"x10'6" |
| Living           | 4.16x3.77 | 13'7"x12'4" |
| Kitchen / Dining | 6.54x3.97 | 21'5"x13'   |
| Utility          |           |             |
| WC               |           |             |

### First Floor Plan Room Schedule

| Room Schedule    |           |             |
|------------------|-----------|-------------|
|                  | Metres    | Feet        |
| Bedroom 1        | 4.60x4.19 | 15'1"x13'9" |
| Ensuite          | 2.30x2.25 | 7'6"x7'4"   |
| Dressing         | 2.25x2.20 | 7'4"x7'2"   |
| Bedroom 2        | 3.86x3.77 | 12'8"x12'4" |
| Dressing / Store | 2.30x1.85 | 7'6"x6'1"   |
| Bedroom 3        | 3.97x2.93 | 13'5"x9'7"  |
| Bathroom         | 3.22x2.30 | 10'10"x7'6" |
| Linen            | 2.30x1.10 | 7'6"x3'7"   |
|                  |           |             |

|             | Metres    | Feet        |
|-------------|-----------|-------------|
| Bedroom 4   | 4.60x4.19 | 15'1"x13'9" |
| Dressing    | 3.30x2.25 | 10'9"x7'4"  |
| Bedroom 5   | 3.97x3.27 | 13'5"x10'8" |
| Study       | 3.97x3.17 | 13'5"x10'4" |
| Shower Room | 2.30x2.25 | 7'6"x7'4"   |
| HP          | 1.91x1.10 | 6'3"x3'7"   |
|             |           |             |