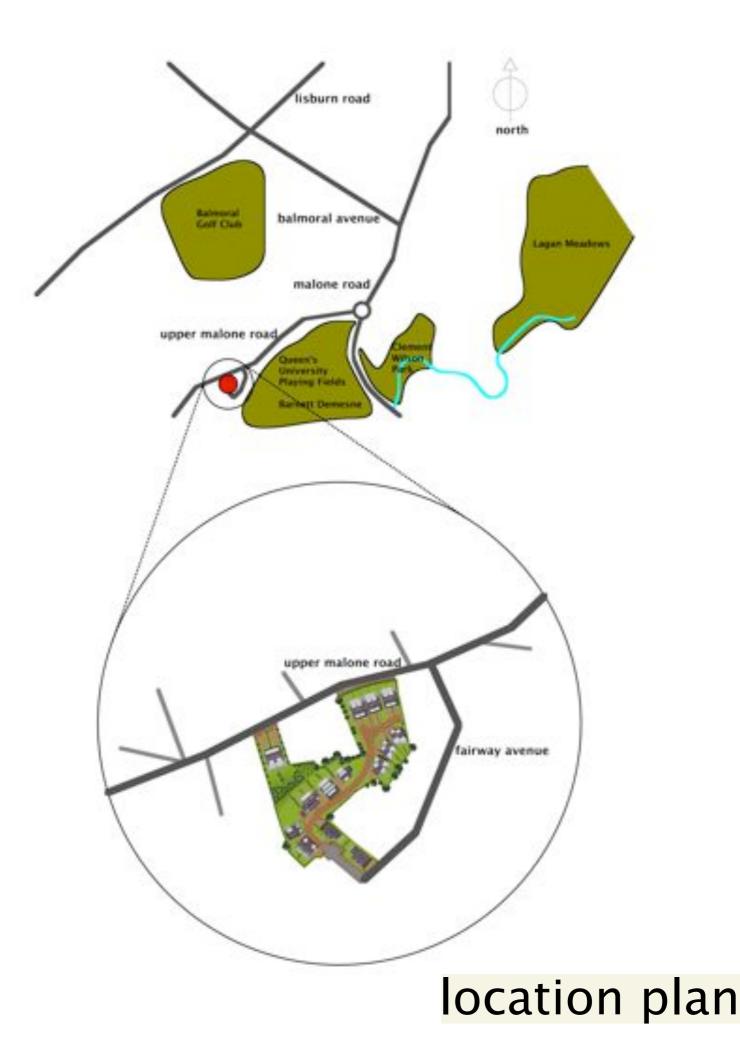

## Welcome to Malone Ridge

Situated just off the prestigious Upper Malone Road. Locally renowned architect Thomas O'Hare (featured on Grand Designs) has created a new development of contemporary family homes.

Utilising many distinctive natural materials these luxurious homes are within a short walk of Public transport, convenience shopping and The Barnett's Demesne leading to miles of enjoyment of the Lagan Valley Regional Parklands and Towpath. Also close to hand for recreational enjoyment are Malone, Dunmurry and Balmoral Golf Clubs.