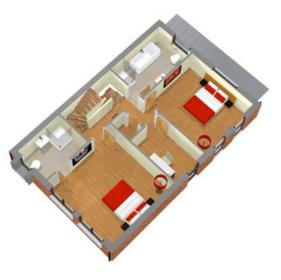

### First Floor Plan Room Schedule

| Room Schedule    |           |             |
|------------------|-----------|-------------|
|                  | Metres    | Feet        |
| Bedroom 1        | 4.76x4.29 | 15'7"x14'   |
| Ensuite          | 3.10x2.66 | 10'2"x8'8"  |
| Dressing Room    | 3.10x2.00 | 10'2"x6'6"  |
| Bedroom 2        | 4.02x3.99 | 13'2"x13'1" |
| Games Room       | 4.00x3.75 | 13'1"x12'3" |
| Bathroom         | 4.02x2.30 | 13'2"x7'6"  |
| Linen Store / HP | 2.10x1.70 | 6'10"x5'7"  |
|                  |           |             |

### First Floor Plan Room Schedule

|                  | Metres    | Feet        |
|------------------|-----------|-------------|
| Bedroom 1        | 4.76x4.29 | 15'7"x14'   |
| Ensuite          | 3.10x2.66 | 10'2"x8'8"  |
| Dressing Room    | 3.10x2.00 | 10'2"x6'6"  |
| Bedroom 2        | 4.02x3.99 | 13'2"x13'1" |
| Games Room       | 4.00x3.75 | 13'1"x12'3" |
| Bathroom         | 4.02x2.30 | 13'2"x7'6"  |
| Linen Store / HP | 2.10x1.70 | 6'10"x5'7"  |
|                  |           |             |