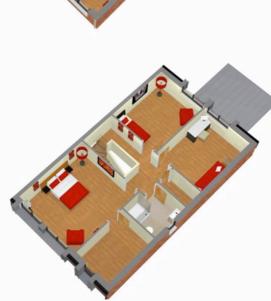

### Ground Floor Plan Room Schedule

|                           | Metres    | Feet        |
|---------------------------|-----------|-------------|
| Lounge                    | 4.20x4.00 | 13'9"x13'2" |
| Kitchen / Living / Dining | 5.91x5.72 | 19'4"x18'9" |
| Utility                   | 2.40x1.50 | 7'10"x4'11" |
| WC                        | 1.50x1.50 | 4'11"x4'11" |
|                           |           |             |

#### First Floor Plan Room Schedule

| Metres    | Feet                                             |
|-----------|--------------------------------------------------|
| 4.20x4.10 | 13'9"x13'2"                                      |
| 2.66x1.80 | 8'8"x5'10"                                       |
| 3.82x3.55 | 12'6"x11'8"                                      |
| 2.70x2.00 | 8'10"x6'7"                                       |
| 3.55x2.00 | 11'8"x6'7"                                       |
|           |                                                  |
|           | 4.20x4.10<br>2.66x1.80<br>3.82x3.55<br>2.70x2.00 |

|                   | Metres    | Feet         |
|-------------------|-----------|--------------|
| Bedroom 3 / Study | 5.03x3.62 | 16'6"x11'10" |
| Bedroom 4         | 4.83x3.52 | 15'9"x11'6"  |
| Store             | 2.76x2.30 | 9'1"x7'7"    |
| Shower Room       | 3.55x2.20 | 11'7"x7'2"   |
|                   |           |              |