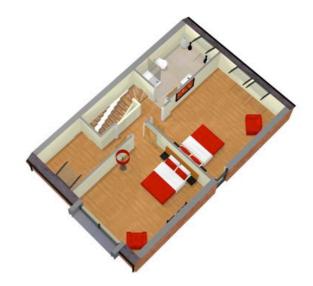

## Ground Floor Plan Room Schedule

|         | Metres    | Feet        |
|---------|-----------|-------------|
| Lounge  | 4.71x4.13 | 15'5"x13'6" |
| Living  | 4.05x4.00 | 13'3"x13'1" |
| Kitchen | 4.50x3.97 | 14'9"x13'   |
| Dining  | 3.97x2.88 | 13'x9'5"    |
| Utility | 2.20x2.10 | 7'2"x6'10"  |
| Garage  | 5.50x3.10 | 18'x10'2"   |
| WC      |           |             |

### First Floor Plan Room Schedule

| Room Schedule    |           |             |
|------------------|-----------|-------------|
|                  | Metres    | Feet        |
| Bedroom 1        | 4.76x4.29 | 15'7"x14'   |
| Ensuite          | 3.10x2.66 | 10'2"x8'8"  |
| Dressing Room    | 3.10x2.00 | 10'2"x6'6"  |
| Bedroom 2        | 4.02x3.99 | 13'2"x13'1" |
| Games Room       | 4.00x3.75 | 13'1"x12'3" |
| Bathroom         | 4.02x2.30 | 13'2"x7'6"  |
| Linen Store / HP | 2.10x1.70 | 6'10"x5'7"  |
|                  |           |             |

| Bedroom 3     | Metres    | Feet        |
|---------------|-----------|-------------|
| Bedroom 4     | 4.76x4.29 | 15'7"x14'   |
| Wardrobe      | 5.22x3.99 | 17'1"x13'1" |
| Study / Store | 4.02x3.40 | 13'2"x11'1" |
| Shower Room   | 3.46x2.78 | 11'4"x10'2" |
| Store         |           |             |
|               |           |             |