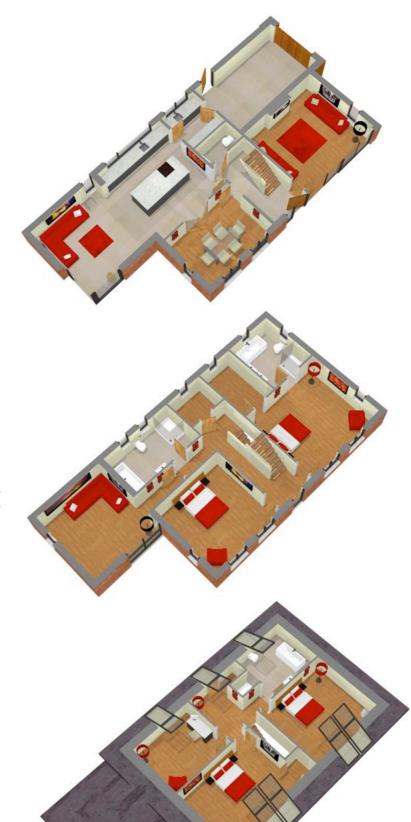

## Ground Floor Plan Room Schedule

|         | Metres    | Feet        |
|---------|-----------|-------------|
| Lounge  | 4.71x4.13 | 15'5"x13'6" |
| Living  | 4.05x4.00 | 13'3"x13'1" |
| Kitchen | 4.50x3.97 | 14'9"x13'   |
| Dining  | 3.97x2.88 | 13'x9'5"    |
| Utility | 2.20x2.10 | 7'2"x6'10"  |
| Garage  | 5.50x3.10 | 18'x10'2"   |
| WC      |           |             |

### First Floor Plan Room Schedule

| Room Schedule    |           |             |
|------------------|-----------|-------------|
|                  | Metres    | Feet        |
| Bedroom 1        | 4.76x4.29 | 15'7"x14'   |
| Ensuite          | 3.10x2.66 | 10'2"x8'8"  |
| Dressing Room    | 3.10x2.00 | 10'2"x6'6"  |
| Bedroom 2        | 4.02x3.99 | 13'2"x13'1" |
| Games Room       | 4.00x3.75 | 13'1"x12'3" |
| Bathroom         | 4.02x2.30 | 13'2"x7'6"  |
| Linen Store / HP | 2.10x1.70 | 6'10"x5'7"  |
|                  |           |             |

| Bedroom 3     | Metres    | Feet        |
|---------------|-----------|-------------|
| Bedroom 4     | 4.76x4.29 | 15'7"x14'   |
| Wardrobe      | 5.22x3.99 | 17'1"x13'1" |
| Study / Store | 4.02x3.40 | 13'2"x11'1" |
| Shower Room   | 3.46x2.78 | 11'4"x10'2" |
| Store         |           |             |
|               |           |             |