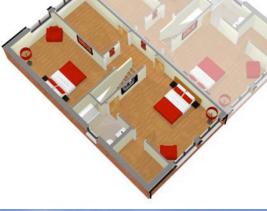

## Ground Floor Plan Room Schedule

|         | Metres    | Feet        |
|---------|-----------|-------------|
| Lounge  | 4.71x4.13 | 15'5"x13'6" |
| Living  | 4.05x4.00 | 13'3"x13'1" |
| Kitchen | 4.50x3.97 | 14'9"x13'   |
| Dining  | 3.97x2.88 | 13'x9'5"    |
| Utility | 2.20x2.10 | 7'2"x6'10"  |
| Garage  | 5.50x3.10 | 18'x10'2"   |
| WC      |           |             |

### First Floor Plan Room Schedule

| Room Schedule    |           |             |
|------------------|-----------|-------------|
|                  | Metres    | Feet        |
| Bedroom 1        | 4.76x4.29 | 15'7"x14'   |
| Ensuite          | 3.10x2.66 | 10'2"x8'8"  |
| Dressing Room    | 3.10x2.00 | 10'2"x6'6"  |
| Bedroom 2        | 4.02x3.99 | 13'2"x13'1" |
| Games Room       | 4.00x3.75 | 13'1"x12'3" |
| Bathroom         | 4.02x2.30 | 13'2"x7'6"  |
| Linen Store / HP | 2.10x1.70 | 6'10"x5'7"  |
|                  |           |             |

| Bedroom 3     | Metres    | Feet        |
|---------------|-----------|-------------|
| Bedroom 4     | 4.76x4.29 | 15'7"x14'   |
| Wardrobe      | 5.22x3.99 | 17'1"x13'1" |
| Study / Store | 4.02x3.40 | 13'2"x11'1" |
| Shower Room   | 3.46x2.78 | 11'4"x10'2" |
| Store         |           |             |
|               |           |             |