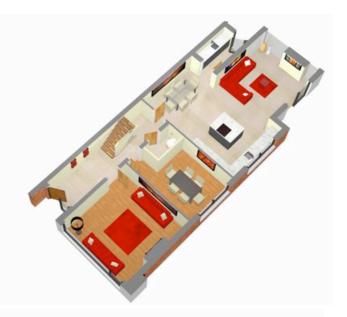

## Ground Floor Plan Room Schedule

|                  | Metres    | Feet        |
|------------------|-----------|-------------|
| Lounge           | 5.60x4.04 | 18'4"x13'3" |
| Living           | 4.16x3.73 | 13'7"x12'2" |
| Kitchen / Dining | 5.53x3.97 | 18'1"x13'   |
| Utility          | 2.47x2.00 | 8'1"x6'6"   |
| WC               |           |             |

### First Floor Plan Room Schedule Metres Feet

|           | MELLES    | reet        |
|-----------|-----------|-------------|
| Bedroom 1 | 4.80x3.43 | 15'9"x11'3" |
| Ensuite   |           |             |
| Bedroom 2 | 3.97x3.20 | 13'x10'6"   |
| Bedroom 3 | 3.97x2.23 | 13'x7'3"    |
| Bathroom  | 3.35x2.00 | 10'11"x6'6" |
|           |           |             |

|               | Metres    | Feet         |
|---------------|-----------|--------------|
| Bedroom 4     | 4.80x3.94 | 15'8"x12'11" |
| Ensuite       |           |              |
| Dressing      |           |              |
| Bedroom 5     | 5.07x3.21 | 16'7"x10'6"  |
| Store / Study | 3.97x2.20 | 13'x7'2"     |