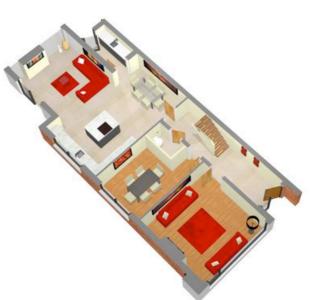

## Ground Floor Plan Room Schedule

|         | Metres    | Feet        |
|---------|-----------|-------------|
| Lounge  | 4.71x4.13 | 15'5"x13'6" |
| Living  | 4.05x4.00 | 13'3"x13'1" |
| Kitchen | 4.50x3.97 | 14'9"x13'   |
| Dining  | 3.97x2.88 | 13'x9'5"    |
| Utility | 2.20x2.10 | 7'2"x6'10"  |
| Garage  | 5.50x3.10 | 18'x10'2"   |
| WC      |           |             |

### First Floor Plan Room Schedule

| Room Schedule    |           |             |
|------------------|-----------|-------------|
|                  | Metres    | Feet        |
| Bedroom 1        | 4.76x4.29 | 15'7"x14'   |
| Ensuite          | 3.10x2.66 | 10'2"x8'8"  |
| Dressing Room    | 3.10x2.00 | 10'2"x6'6"  |
| Bedroom 2        | 4.02x3.99 | 13'2"x13'1" |
| Games Room       | 4.00x3.75 | 13'1"x12'3" |
| Bathroom         | 4.02x2.30 | 13'2"x7'6"  |
| Linen Store / HP | 2.10x1.70 | 6'10"x5'7"  |
|                  |           |             |

| Bedroom 3     | Metres    | Feet        |
|---------------|-----------|-------------|
| Bedroom 4     | 4.76x4.29 | 15'7"x14'   |
| Wardrobe      | 5.22x3.99 | 17'1"x13'1" |
| Study / Store | 4.02x3.40 | 13'2"x11'1" |
| Shower Room   | 3.46x2.78 | 11'4"x10'2" |
| Store         |           |             |
|               |           |             |