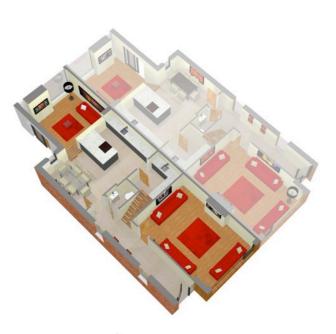

## Ground Floor Plan Room Schedule

|         | Metres    | Feet        |
|---------|-----------|-------------|
| Lounge  | 4.71x4.13 | 15'5"x13'6" |
| Living  | 4.05x4.00 | 13'3"x13'1" |
| Kitchen | 4.50x3.97 | 14'9"x13'   |
| Dining  | 3.97x2.88 | 13'x9'5"    |
| Utility | 2.20x2.10 | 7'2"x6'10"  |
| Garage  | 5.50x3.10 | 18'x10'2"   |
| WC      |           |             |

### First Floor Plan Room Schedule

| Room Schedule    |           |             |
|------------------|-----------|-------------|
|                  | Metres    | Feet        |
| Bedroom 1        | 4.76x4.29 | 15'7"x14'   |
| Ensuite          | 3.10x2.66 | 10'2"x8'8"  |
| Dressing Room    | 3.10x2.00 | 10'2"x6'6"  |
| Bedroom 2        | 4.02x3.99 | 13'2"x13'1" |
| Games Room       | 4.00x3.75 | 13'1"x12'3" |
| Bathroom         | 4.02x2.30 | 13'2"x7'6"  |
| Linen Store / HP | 2.10x1.70 | 6'10"x5'7"  |
|                  |           |             |

| Bedroom 3     | Metres    | Feet        |
|---------------|-----------|-------------|
| Bedroom 4     | 4.76x4.29 | 15'7"x14'   |
| Wardrobe      | 5.22x3.99 | 17'1"x13'1" |
| Study / Store | 4.02x3.40 | 13'2"x11'1" |
| Shower Room   | 3.46x2.78 | 11'4"x10'2" |
| Store         |           |             |
|               |           |             |