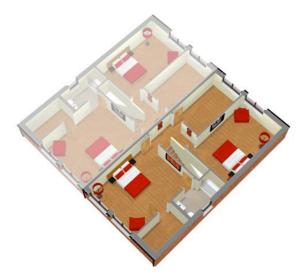

## 2161sqft

## Ground Floor Plan Room Schedule

|                  | Metres    | Feet        |
|------------------|-----------|-------------|
| Lounge           | 5.60x4.04 | 18'4"x13'3" |
| Living           | 4.16x3.73 | 13'7"x12'2" |
| Kitchen / Dining | 5.53x3.97 | 18'1"x13'   |
| Utility          | 2.47x2.00 | 8'1"x6'6"   |
| WC               |           |             |

### First Floor Plan Room Schedule Metres Feet

|           | MELLES    | reet        |
|-----------|-----------|-------------|
| Bedroom 1 | 4.80x3.43 | 15'9"x11'3" |
| Ensuite   |           |             |
| Bedroom 2 | 3.97x3.20 | 13'x10'6"   |
| Bedroom 3 | 3.97x2.23 | 13'x7'3"    |
| Bathroom  | 3.35x2.00 | 10'11"x6'6" |
|           |           |             |

|               | Metres    | Feet         |
|---------------|-----------|--------------|
| Bedroom 4     | 4.80x3.94 | 15'8"x12'11" |
| Ensuite       |           |              |
| Dressing      |           |              |
| Bedroom 5     | 5.07x3.21 | 16'7"x10'6"  |
| Store / Study | 3.97x2.20 | 13'x7'2"     |