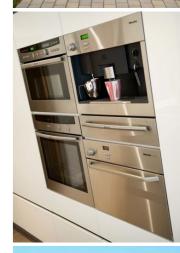

#### Kitchen:

Exclusive contemporary kitchen Quality integrated appliances , including cooker, gas hob, extractor hood, dishwasher, fridge/freezer Separate utility room with integrated washing machine/dryer