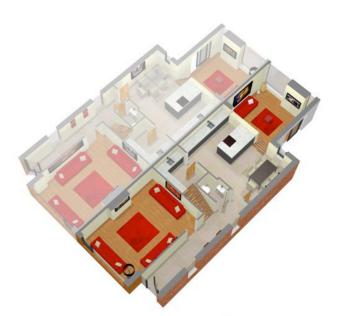

### Ground Floor Plan Room Schedule

|                           | Metres    | Feet        |
|---------------------------|-----------|-------------|
| Lounge                    | 4.20x4.00 | 13'9"x13'2" |
| Kitchen / Living / Dining | 5.91x5.72 | 19'4"x18'9" |
| Utility                   | 2.40x1.50 | 7'10"x4'11" |
| WC                        | 1.50x1.50 | 4'11"x4'11" |
|                           |           |             |

#### First Floor Plan Room Schedule

| Metres    | Feet                                             |
|-----------|--------------------------------------------------|
| 4.20x4.10 | 13'9"x13'2"                                      |
| 2.66x1.80 | 8'8"x5'10"                                       |
| 3.82x3.55 | 12'6"x11'8"                                      |
| 2.70x2.00 | 8'10"x6'7"                                       |
| 3.55x2.00 | 11'8"x6'7"                                       |
|           |                                                  |
|           | 4.20x4.10<br>2.66x1.80<br>3.82x3.55<br>2.70x2.00 |

|                   | Metres    | Feet         |
|-------------------|-----------|--------------|
| Bedroom 3 / Study | 5.03x3.62 | 16'6"x11'10" |
| Bedroom 4         | 4.83x3.52 | 15'9"x11'6"  |
| Store             | 2.76x2.30 | 9'1"x7'7"    |
| Shower Room       | 3.55x2.20 | 11'7"x7'2"   |
|                   |           |              |