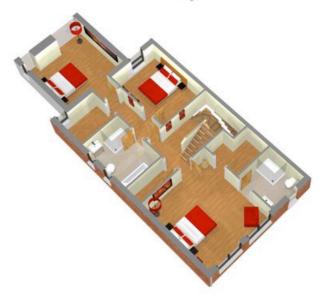

## Ground Floor Plan Room Schedule

|         | Metres    | Feet        |
|---------|-----------|-------------|
| Lounge  | 4.71x4.13 | 15'5"x13'6" |
| Living  | 4.05x4.00 | 13'3"x13'1" |
| Kitchen | 4.50x3.97 | 14'9"x13'   |
| Dining  | 3.97x2.88 | 13'x9'5"    |
| Utility | 2.20x2.10 | 7'2"x6'10"  |
| Garage  | 5.50x3.10 | 18'x10'2"   |
| WC      |           |             |

### First Floor Plan Room Schedule

| Room Schedule    |           |             |
|------------------|-----------|-------------|
|                  | Metres    | Feet        |
| Bedroom 1        | 4.76x4.29 | 15'7"x14'   |
| Ensuite          | 3.10x2.66 | 10'2"x8'8"  |
| Dressing Room    | 3.10x2.00 | 10'2"x6'6"  |
| Bedroom 2        | 4.02x3.99 | 13'2"x13'1" |
| Games Room       | 4.00x3.75 | 13'1"x12'3" |
| Bathroom         | 4.02x2.30 | 13'2"x7'6"  |
| Linen Store / HP | 2.10x1.70 | 6'10"x5'7"  |
|                  |           |             |

| Bedroom 3     | Metres    | Feet        |
|---------------|-----------|-------------|
| Bedroom 4     | 4.76x4.29 | 15'7"x14'   |
| Wardrobe      | 5.22x3.99 | 17'1"x13'1" |
| Study / Store | 4.02x3.40 | 13'2"x11'1" |
| Shower Room   | 3.46x2.78 | 11'4"x10'2" |
| Store         |           |             |
|               |           |             |