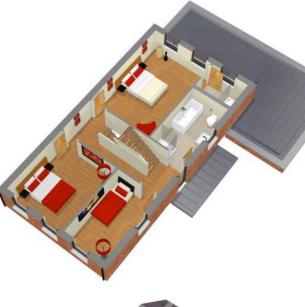

## Ground Floor Plan Room Schedule

|         | Metres    | Feet        |
|---------|-----------|-------------|
| Lounge  | 4.71x4.13 | 15'5"x13'6" |
| Living  | 4.05x4.00 | 13'3"x13'1" |
| Kitchen | 4.50x3.97 | 14'9"x13'   |
| Dining  | 3.97x2.88 | 13'x9'5"    |
| Utility | 2.20x2.10 | 7'2"x6'10"  |
| Garage  | 5.50x3.10 | 18'x10'2"   |
| WC      |           |             |

### First Floor Plan Room Schedule

| Room Schedule    |           |             |
|------------------|-----------|-------------|
|                  | Metres    | Feet        |
| Bedroom 1        | 4.76x4.29 | 15'7"x14'   |
| Ensuite          | 3.10x2.66 | 10'2"x8'8"  |
| Dressing Room    | 3.10x2.00 | 10'2"x6'6"  |
| Bedroom 2        | 4.02x3.99 | 13'2"x13'1" |
| Games Room       | 4.00x3.75 | 13'1"x12'3" |
| Bathroom         | 4.02x2.30 | 13'2"x7'6"  |
| Linen Store / HP | 2.10x1.70 | 6'10"x5'7"  |
|                  |           |             |

| Bedroom 3     | Metres    | Feet        |
|---------------|-----------|-------------|
| Bedroom 4     | 4.76x4.29 | 15'7"x14'   |
| Wardrobe      | 5.22x3.99 | 17'1"x13'1" |
| Study / Store | 4.02x3.40 | 13'2"x11'1" |
| Shower Room   | 3.46x2.78 | 11'4"x10'2" |
| Store         |           |             |
|               |           |             |