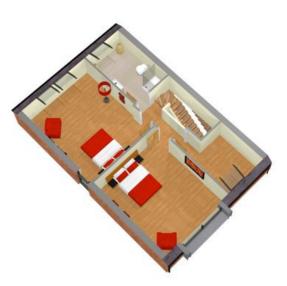

### First Floor Plan Room Schedule

| Room Schedule    |           |             |
|------------------|-----------|-------------|
|                  | Metres    | Feet        |
| Bedroom 1        | 4.76x4.29 | 15'7"x14'   |
| Ensuite          | 3.10x2.66 | 10'2"x8'8"  |
| Dressing Room    | 3.10x2.00 | 10'2"x6'6"  |
| Bedroom 2        | 4.02x3.99 | 13'2"x13'1" |
| Games Room       | 4.00x3.75 | 13'1"x12'3" |
| Bathroom         | 4.02x2.30 | 13'2"x7'6"  |
| Linen Store / HP | 2.10x1.70 | 6'10"x5'7"  |
|                  |           |             |

| Bedroom 3     | Metres    | Feet        |
|---------------|-----------|-------------|
| Bedroom 4     | 4.76x4.29 | 15'7"x14'   |
| Wardrobe      | 5.22x3.99 | 17'1"x13'1" |
| Study / Store | 4.02x3.40 | 13'2"x11'1" |
| Shower Room   | 3.46x2.78 | 11'4"x10'2" |
| Store         |           |             |
|               |           |             |