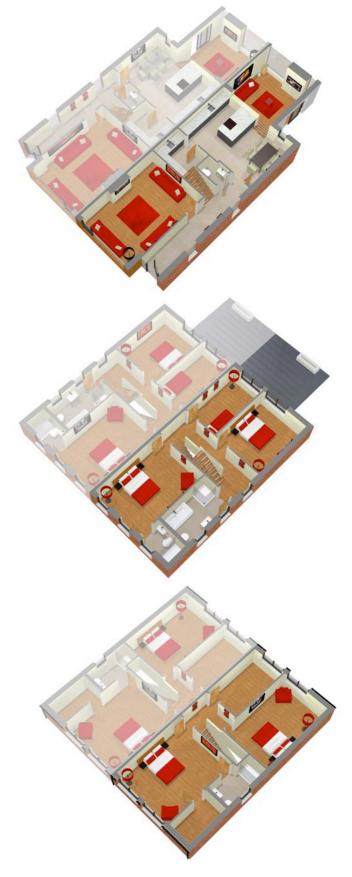

## Ground Floor Plan Room Schedule

|         | Metres    | Feet        |
|---------|-----------|-------------|
| Lounge  | 4.71x4.13 | 15'5"x13'6" |
| Living  | 4.05x4.00 | 13'3"x13'1" |
| Kitchen | 4.50x3.97 | 14'9"x13'   |
| Dining  | 3.97x2.88 | 13'x9'5"    |
| Utility | 2.20x2.10 | 7'2"x6'10"  |
| Garage  | 5.50x3.10 | 18'x10'2"   |
| WC      |           |             |

### First Floor Plan Room Schedule

| Room Schedule    |           |             |
|------------------|-----------|-------------|
|                  | Metres    | Feet        |
| Bedroom 1        | 4.76x4.29 | 15'7"x14'   |
| Ensuite          | 3.10x2.66 | 10'2"x8'8"  |
| Dressing Room    | 3.10x2.00 | 10'2"x6'6"  |
| Bedroom 2        | 4.02x3.99 | 13'2"x13'1" |
| Games Room       | 4.00x3.75 | 13'1"x12'3" |
| Bathroom         | 4.02x2.30 | 13'2"x7'6"  |
| Linen Store / HP | 2.10x1.70 | 6'10"x5'7"  |
|                  |           |             |

| Bedroom 3     | Metres    | Feet        |
|---------------|-----------|-------------|
| Bedroom 4     | 4.76x4.29 | 15'7"x14'   |
| Wardrobe      | 5.22x3.99 | 17'1"x13'1" |
| Study / Store | 4.02x3.40 | 13'2"x11'1" |
| Shower Room   | 3.46x2.78 | 11'4"x10'2" |
| Store         |           |             |
|               |           |             |