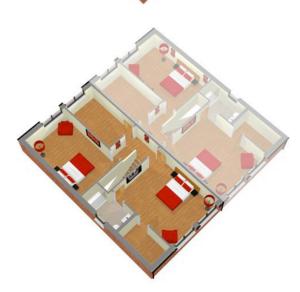

### Ground Floor Plan Room Schedule

|                           | Metres    | Feet        |  |
|---------------------------|-----------|-------------|--|
| Lounge                    | 4.20x4.00 | 13'9"x13'2" |  |
| Kitchen / Living / Dining | 5.91x5.72 | 19'4"x18'9" |  |
| Utility                   | 2.40x1.50 | 7'10"x4'11" |  |
| WC                        | 1.50x1.50 | 4'11"x4'11" |  |
|                           |           |             |  |

#### First Floor Plan Room Schedule

|                 | Metres    | Feet        |
|-----------------|-----------|-------------|
| Bedroom 1       | 4.20x4.00 | 13'9"x13'2" |
| Ensuite         | 2.66x1.80 | 8'8"x5'10"  |
| Bedroom 2       | 3.82x3.55 | 12'6"x11'8" |
| Bedroom / Study | 2.70x2.00 | 8'10"x6'7"  |
| Bathroom        | 3.55x2.00 | 11'8"x6'7"  |
| HP              |           |             |

|                   | Metres    | Feet         |
|-------------------|-----------|--------------|
| Bedroom 3 / Study | 5.03x3.62 | 16'6"x11'10" |
| Bedroom 4         | 4.83x3.52 | 15'9"x11'6"  |
| Store             | 2.76x2.30 | 9'1"x7'7"    |
| Shower Room       | 3.55x2.20 | 11'7"x7'2"   |
|                   |           |              |