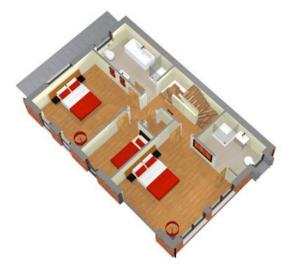

### First Floor Plan Room Schedule

| Room Schedule    |           |             |
|------------------|-----------|-------------|
|                  | Metres    | Feet        |
| Bedroom 1        | 4.76x4.29 | 15'7"x14'   |
| Ensuite          | 3.10x2.66 | 10'2"x8'8"  |
| Dressing Room    | 3.10x2.00 | 10'2"x6'6"  |
| Bedroom 2        | 4.02x3.99 | 13'2"x13'1" |
| Games Room       | 4.00x3.75 | 13'1"x12'3" |
| Bathroom         | 4.02x2.30 | 13'2"x7'6"  |
| Linen Store / HP | 2.10x1.70 | 6'10"x5'7"  |
|                  |           |             |

| Bedroom 3     | Metres    | Feet        |
|---------------|-----------|-------------|
| Bedroom 4     | 4.76x4.29 | 15'7"x14'   |
| Wardrobe      | 5.22x3.99 | 17'1"x13'1" |
| Study / Store | 4.02x3.40 | 13'2"x11'1" |
| Shower Room   | 3.46x2.78 | 11'4"x10'2" |
| Store         |           |             |
|               |           |             |