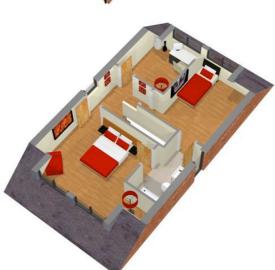

## Ground Floor Plan Room Schedule

| Lounge       | Metres    | Feet        |
|--------------|-----------|-------------|
| -            | 4.71x4.13 | 15'5"x13'6" |
| Living       | 4.05x4.00 | 13'3"x13'1" |
| Kitchen      | 4.50x3.97 | 14'9"x13'   |
| Dining       | 3.97x2.88 | 13'x9'5"    |
| Utility      | 2.20x2.10 | 7'2"x6'10"  |
| Garage<br>WC | 5.50x3.10 | 18'x10'2"   |
|              |           |             |

### First Floor Plan Room Schedule

|                  | Metres    | Feet        |
|------------------|-----------|-------------|
| Bedroom 1        | 4.76x4.29 | 15'7"x14'   |
| Ensuite          | 3.10x2.66 | 10'2"x8'8"  |
| Dressing Room    | 3.10x2.00 | 10'2"x6'6"  |
| Bedroom 2        | 4.02x3.99 | 13'2"x13'1" |
| Games Room       | 4.00x3.75 | 13'1"x12'3" |
| Bathroom         | 4.02x2.30 | 13'2"x7'6"  |
| Linen Store / HP | 2.10x1.70 | 6'10"x5'7"  |
|                  |           |             |

|               | Metres    | Feet        |
|---------------|-----------|-------------|
| Bedroom 3     | 4.76x4.29 | 15'7"x14'   |
| Bedroom 4     | 5.22x3.99 | 17'1"x13'1" |
| Wardrobe      |           |             |
| Study / Store | 4.02x3.40 | 13'2"x11'1" |
| Shower Room   | 3.46x2.78 | 11'4"x10'2" |
| Store         |           |             |