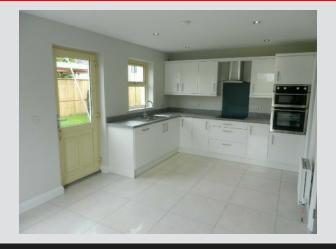

Private driveway parking with tarmac finish.

Fitted kitchen with choice of doors, worktops and handles.

Appliances to include hob, oven, extractor fan, fridge freezer, and dishwasher.

Utility room with combination washer/dryer

PVC double glazing.

PVC fascia and soffit boards.

Gardens levelled and sown.

10 year structural warranty

NB Photographs from previous development for illustrative purposes only