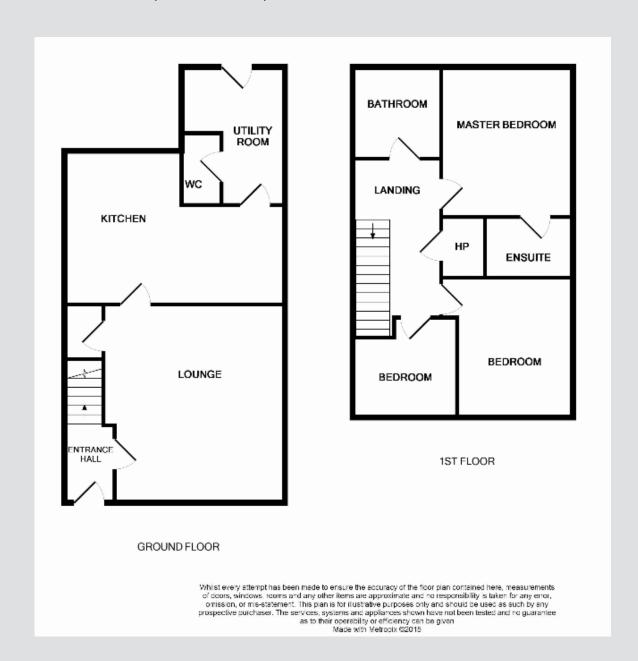

## **Ground Floor**

**ENTRANCE HALL:** 

LIVING ROOM: 16' 4" x 15' 0" (4.98m x 4.57m) (max)

KITCHEN/DINING AREA: 18' 3" x 12' 8" (5.56m x 3.85m) (max)

UTILITY ROOM: 11' 4" x 8' 0" (3.46m x 2.44m) Downstairs WC off

#### **First Floor**

LANDING: Large hot press

BEDROOM (1): 11' 9" x 10' 9" (3.58m x 3.28m)

**ENSUITE SHOWER ROOM:** 

BEDROOM (2): 11' 5" x 9' 6" (3.49m x 2.9m) (max)

BEDROOM (3): 8' 7" x 7' 11" (2.61m x 2.42m) (max)

BATHROOM: 7' 7" x 7' 6" (2.30m x 2.29m)