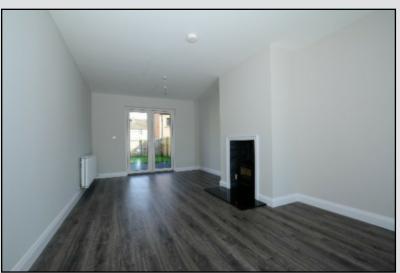

Lounge with feature log burning stove

Quality white sanitaryware

Floor tiling to selected areas, carpets to remainder (from builders range)

Internal walls and ceilings painted in neutral colours.

Oil fired central heating

PVC double glazing.

PVC fascia and soffit boards.

Gardens levelled and sown.

10 year structural warranty

NB Photographs from previous development for illustrative purposes only