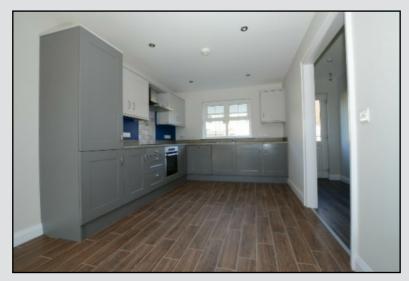

Private driveway parking with tarmac finish.

Fitted kitchen with choice of doors, worktops and handles.

Appliances to include hob, oven, extractor fan, fridge freezer, and dishwasher.

Utility room with combination washer/dryer

PVC double glazing.

PVC fascia and soffit boards.

Gardens levelled and sown.

10 year structural warranty

NB Photographs from previous development for illustrative purposes only