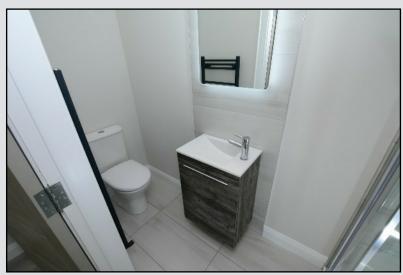

PVC double glazing.

PVC fascia and soffit boards.

Gardens levelled and sown.

10 year structural warranty

NB Photographs from previous development for illustrative purposes only

## **Ground Floor**

**ENTRANCE HALL:** 

LIVING ROOM: 16' 4" x 15' 0" (4.98m x 4.57m) (max)

KITCHEN/DINING AREA: 18' 3" x 12' 8" (5.56m x 3.85m) (max)

UTILITY ROOM: 11' 4" x 8' 0" (3.46m x 2.44m) Downstairs WC off