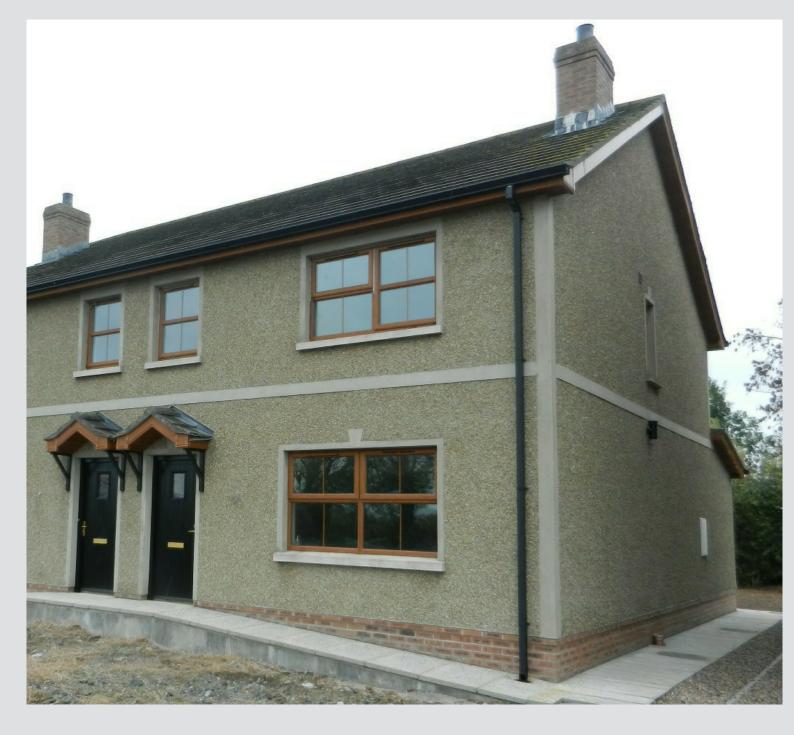

## NB PHOTO OF SIMILAR HOUSE TYPE FOR ILLUSTRATIVE PURPOSES ONLY

FERRYVIEW CLOSE, BANNFOOT ROAD, CHARLESTOWN, CRAIGAVON BT66 6TB

PRICE £114,950

PVC double glazing.

PVC fascia and soffit boards.

Gardens levelled and sown.

10 year structural warranty

NB Photographs from previous development for illustrative purposes only

## Outside

Tarmac parking and garden area to front. Paved paths.

Rear garden sown out. Part timber/part hedge boundaries.

NB Photographs from previous development for illustrative purposes only