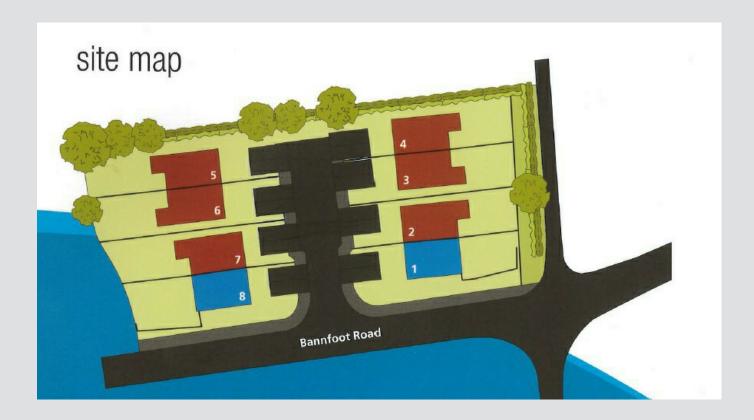

## A stylish cul de sac development of only 8 homes, finished to a superb turnkey specification.

Ferryview Close is a small development of just 8 semi detached homes located on the Bannfoot Road, within the picturesque townland of Charlestown, just 8 miles from Lurgan and Portadown. Prospective purchasers have the opportunity to enjoy a peaceful rural setting while the M1 junction at Lurgan is just 7 miles away giving superb accessibility to major provincial centres.

**LOCATION:** Bannfoot Road, Charlestown

From M1 roundabout at Lurgan, take the exit for Kinnego Embankment. Go to the end of the road and turn right onto B2, follow the B2 through Derrymacash and Derrytrasna continuing onto Charlestown. At Charlestown proceed through the village and Ferryview Close is on the right hand side