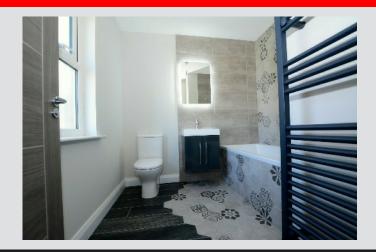

Lounge with feature log burning stove

Quality white sanitaryware

Floor tiling to selected areas, carpets to remainder (from builders range)

Internal walls and ceilings painted in neutral colours.

Oil fired central heating

#### **First Floor**

LANDING: Large hot press

BEDROOM (1): 11' 9" x 10' 9" (3.58m x 3.28m)

**ENSUITE SHOWER ROOM:** 

BEDROOM (2): 11' 5" x 9' 6" (3.49m x 2.9m) (max)

BEDROOM (3): 8' 7" x 7' 11" (2.61m x 2.42m) (max)

BATHROOM: 7' 7" x 7' 6" (2.30m x 2.29m)