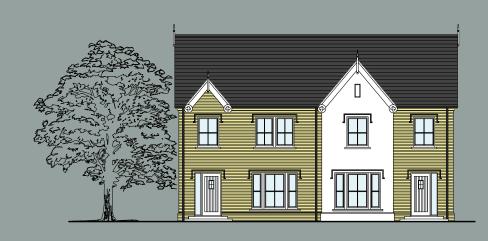

LOCATION ~ STYLE ~ DESIGN

## MAGHERAFELT

# FARM LODGE

A STUNNING DEVELOPMENT OF QUALITY DETACHED HOMES

#### WELCOME

Located just off the Desertmartin Road in Magherafelt, Farm Lodge offers the ideal setting for buyers wishing to benefit from the beauty of the nearby countryside as well as the convenience and amenities on offer with just a short stroll to the town centre.



#### HOUSE TYPE / A 3 bed semi-detached

Sites 3, 4, 5, 6, 8, 9, 11, 12, 16, 17, 18, 19, 20 & 21



GROUND FLOOR





#### HOUSE TYPE / B 3 bed detached

Sites 7 & 10



GROUND FLOOR





#### HOUSE TYPE / C 4 bed detached

FIRST FLOOR



GROUND FLOOR





#### HOUSE TYPE / D 4 bed detached

Site 15









#### HOUSE TYPE / E $_3$ bed semi-detached

Sites 13 & 14









#### **SPECIFICATION**

#### **INTERNAL FINISHES**

- Painted panel doors

- Comprehensive range of electrical, TV and
- Wired for intruder alarm

- A choice of kitchen door and work top colours will be available
- Tiling to hall,kitchen, utility, down stairs toilet, bathroom and ensuite

- Appliances include Oven, Hob and Extractor unit. Fridge freezer, Dish washer, washing machine and tumble dryer

#### **EXTERNAL FINISHES**

- UPVC wood grain windows and doors
- Timber fencing to side and back boundaries
- Common areas landscaped