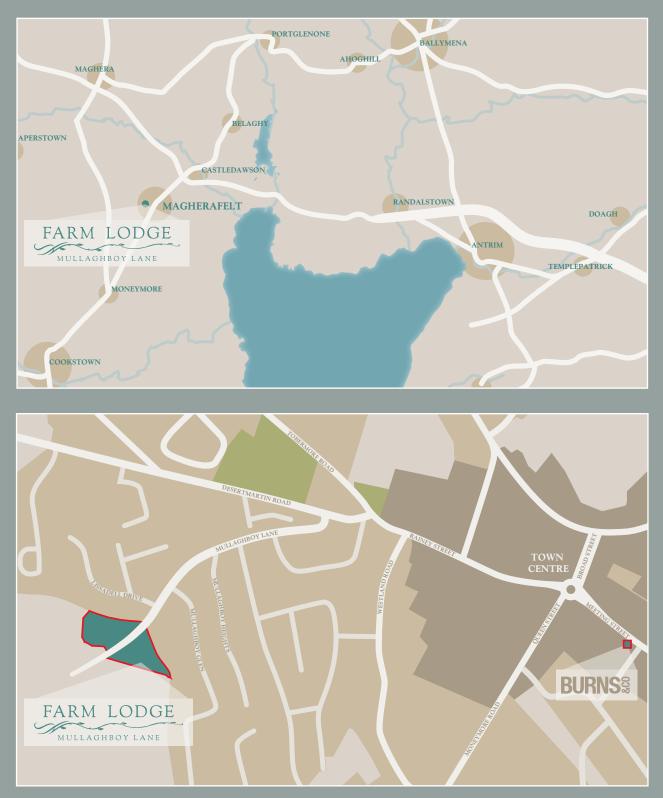

#### WELCOME

Located just off the Desertmartin Road in Magherafelt, Farm Lodge offers the ideal setting for buyers wishing to benefit from the beauty of the nearby countryside as well as the convenience and amenities on offer with just a short stroll to the town centre.

### THE LOCATION

Schools, colleges, shops and recreational activities are in abundance within this popular mid-Ulster town and everything from angling and golfing to scenic walks and parks are available for the outdoor enthusiasts, as well as state-of-the-art recreational facilities.