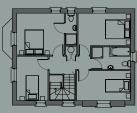

LOCATION ~ STYLE ~ DESIGN

## MAGHERAFELT

# FARM LODGE

A STUNNING DEVELOPMENT OF QUALITY DETACHED HOMES

#### WELCOME

Located just off the Desertmartin Road in Magherafelt, Farm Lodge offers the ideal setting for buyers wishing to benefit from the beauty of the nearby countryside as well as the convenience and amenities on offer with just a short stroll to the town centre.



#### HOUSE TYPE / A 3 bed semi-detached

Sites 3, 4, 5, 6, 8, 9, 11, 12, 16, 17, 18, 19, 20 & 21



GROUND FLOOR





#### HOUSE TYPE / B 3 bed detached

Sites 7 & 10



GROUND FLOOR





#### HOUSE TYPE / C 4 bed detached

FIRST FLOOR



GROUND FLOOR





#### HOUSE TYPE / D 4 bed detached

Site 15









#### HOUSE TYPE / E $_3$ bed semi-detached

Sites 13 & 14









#### **SPECIFICATION**

#### **INTERNAL FINISHES**

- Painted panel doors

- Comprehensive range of electrical, TV and
- Wired for intruder alarm

- A choice of kitchen door and work top colours will be available
- Tiling to hall,kitchen, utility, down stairs toilet, bathroom and ensuite

- Appliances include Oven, Hob and Extractor unit. Fridge freezer, Dish washer, washing machine and tumble dryer

#### **EXTERNAL FINISHES**

- UPVC wood grain windows and doors
- Timber fencing to side and back boundaries
- Common areas landscaped
- Come with planning for separate garage ( this can be quoted for with Mullaghboy Construction )

Houses come with 10 yea