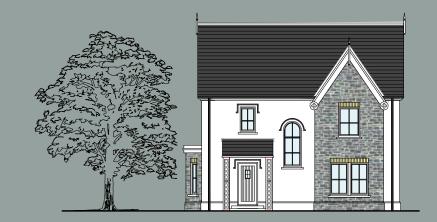

LOCATION ~ STYLE ~ DESIGN

## MAGHERAFELT

# FARM LODGE

A STUNNING DEVELOPMENT OF QUALITY DETACHED HOMES

#### WELCOME

Located just off the Desertmartin Road in Magherafelt, Farm Lodge offers the ideal setting for buyers wishing to benefit from the beauty of the nearby countryside as well as the convenience and amenities on offer with just a short stroll to the town centre.



#### HOUSE TYPE / A 3 bed semi-detached

Sites 3, 4, 5, 6, 8, 9, 11, 12, 16, 17, 18, 19, 20 & 21



GROUND FLOOR





#### HOUSE TYPE / B 3 bed detached

Sites 7 & 10



GROUND FLOOR





#### HOUSE TYPE / C 4 bed detached

FIRST FLOOR



GROUND FLOOR





#### HOUSE TYPE / D 4 bed detached

Site 15









#### HOUSE TYPE / E $_3$ bed semi-detached

Sites 13 & 14









#### **SPECIFICATION**

#### **INTERNAL FINISHES**

- Painted panel doors

- Comprehensive range of electrical, TV and
- Wired for intruder alarm

- A choice of kitchen door and work top colours will be available
- Tiling to hall,kitchen, utility, down stairs toilet, bathroom and ensuite

- Appliances include Oven, Hob and Extractor unit. Fridge freezer, Dish washer, washing machine and tumble dryer

#### **EXTERNAL FINISHES**

- UPVC wood grain windows and doors
- Timber fencing to side and back boundaries
- Common areas landscaped
- Come with planning for separate garage ( this can be quoted for with Mullaghboy Construction )

Houses come with 10 year NHBC warranty